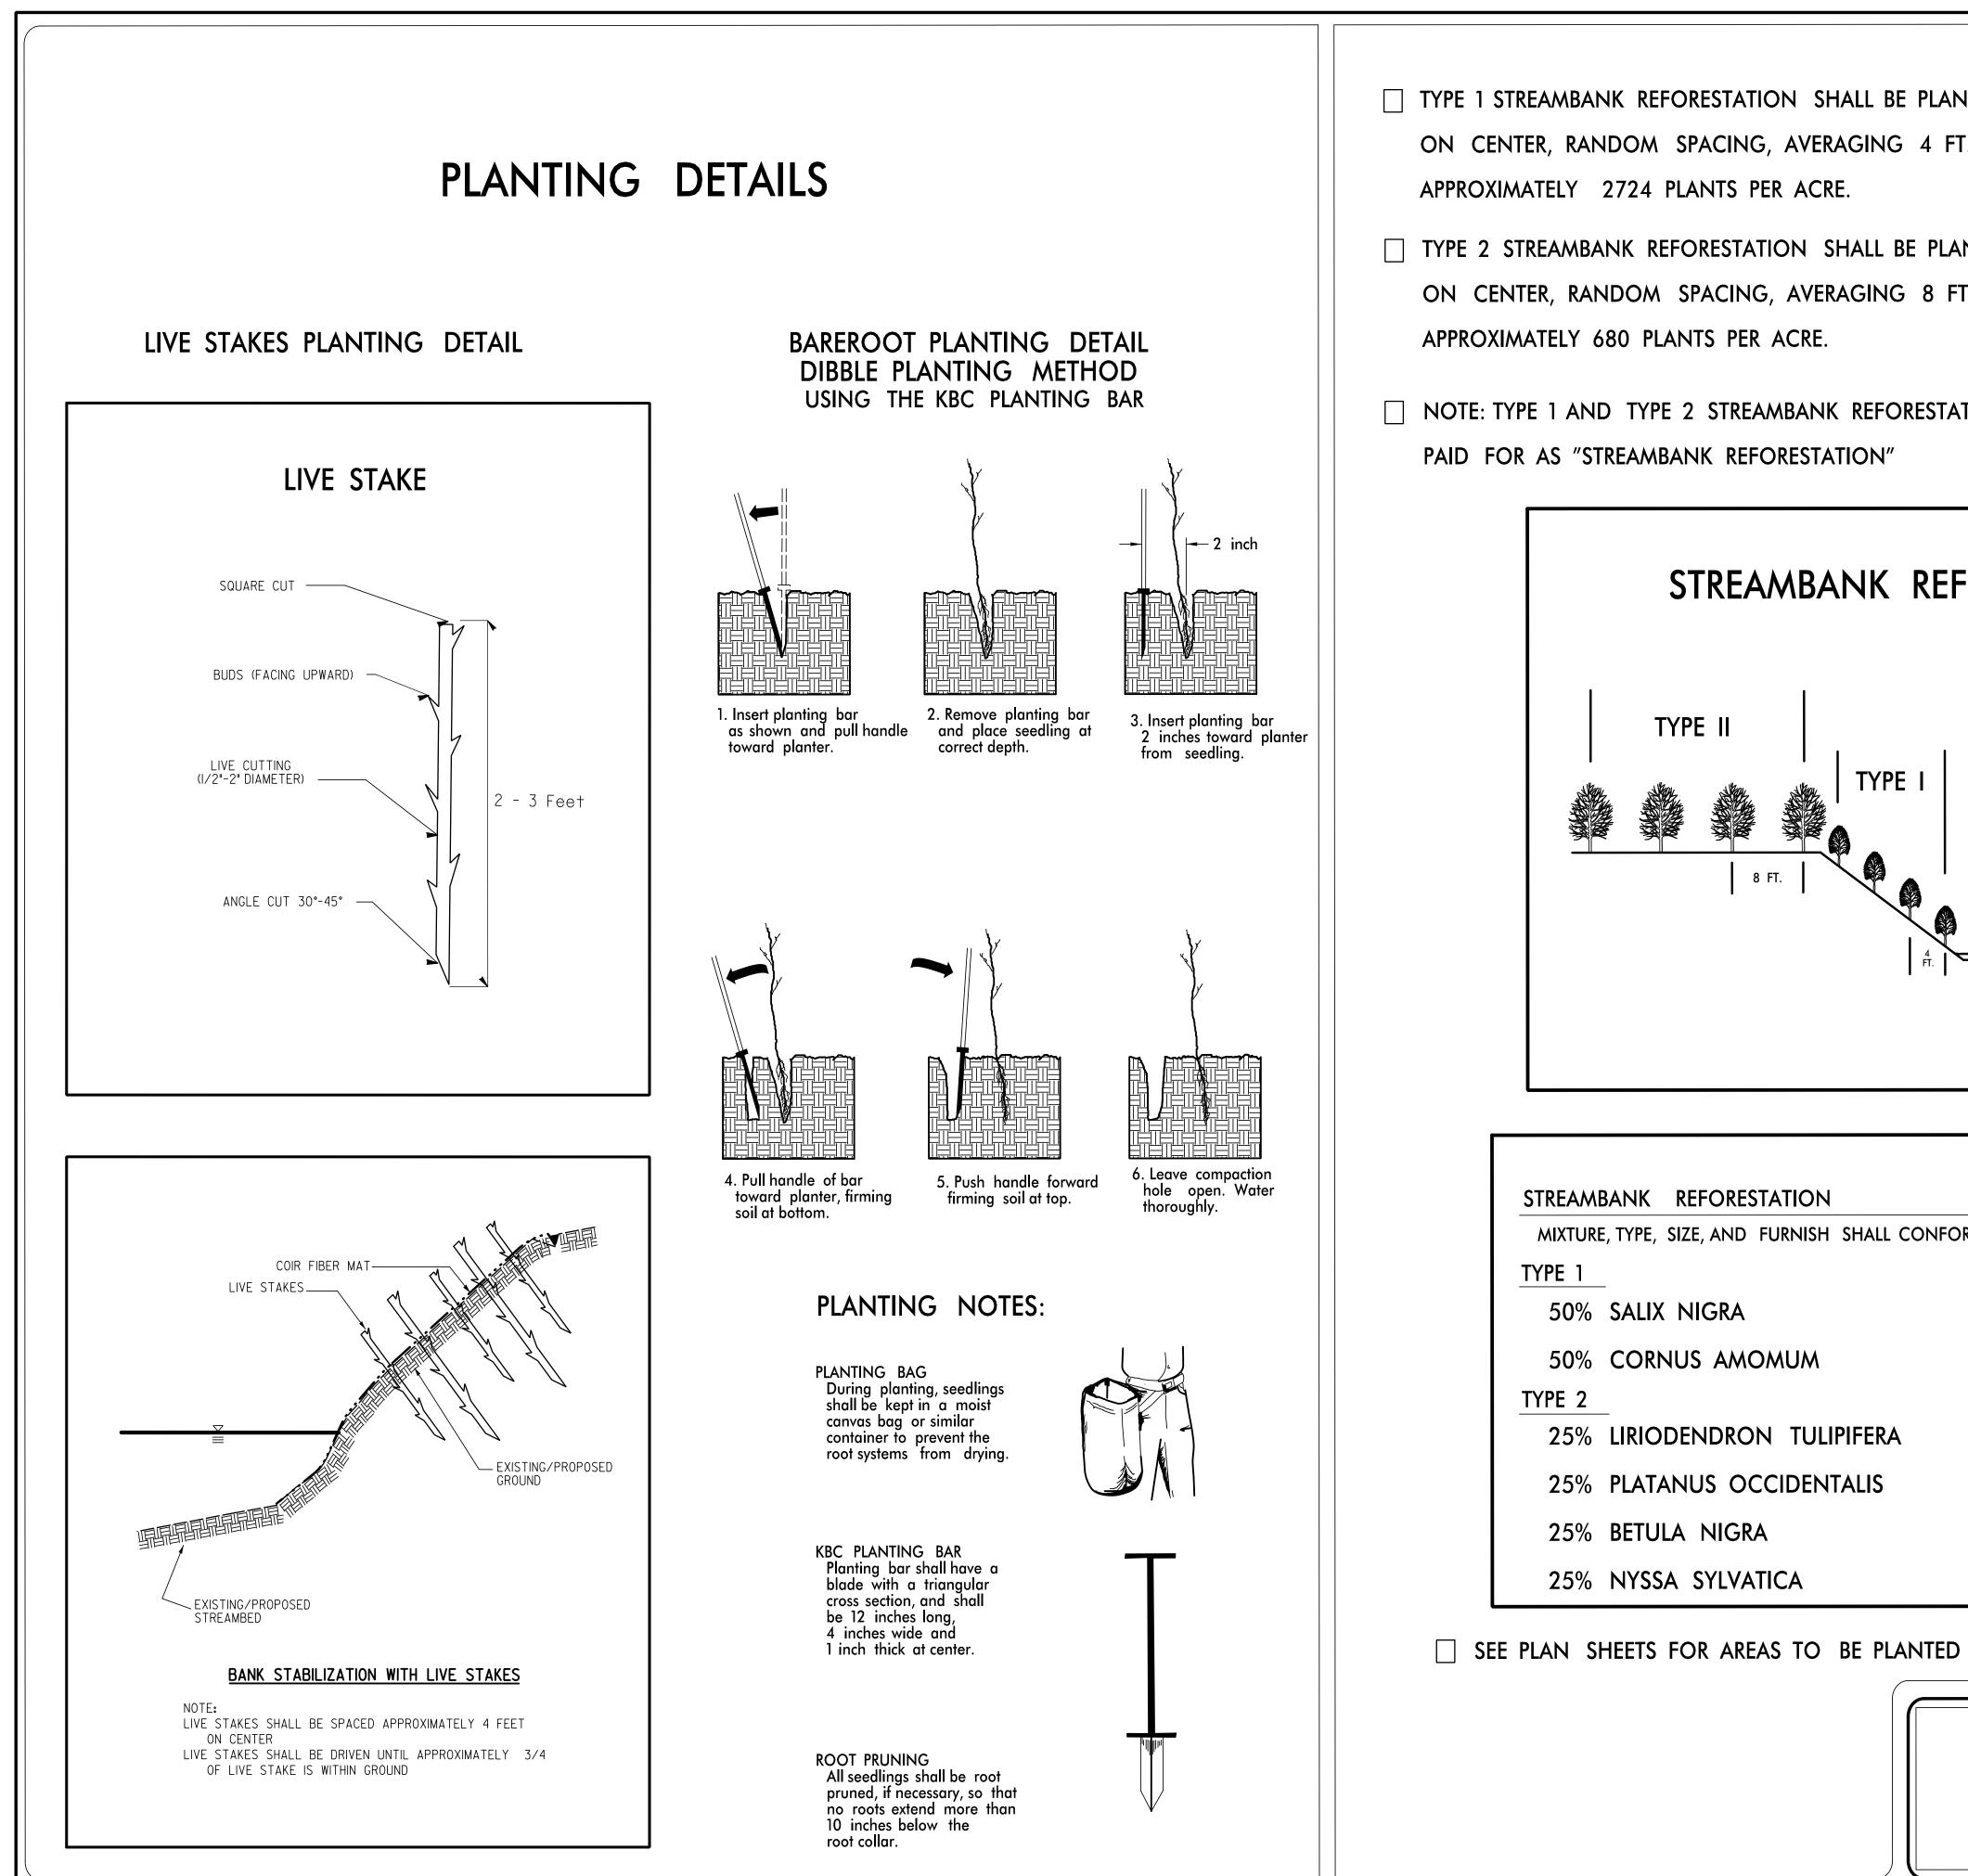

|                         | PROJECT REFERENCE NO.      | SHEET NO.              |
|-------------------------|----------------------------|------------------------|
|                         | A-0009CB                   | RF-2                   |
|                         | RW SHEET NO.               |                        |
| LANTED 3 FT. TO 5 FT.   | ROADWAY DESIGN<br>ENGINEER | HYDRAULICS<br>ENGINEER |
|                         |                            |                        |
| FT. ON CENTER,          |                            |                        |
|                         |                            |                        |
|                         |                            |                        |
|                         |                            |                        |
| PLANTED 6 FT. TO 10 FT. |                            |                        |
|                         |                            |                        |
| 3 FT. ON CENTER,        |                            |                        |
|                         |                            |                        |
|                         |                            |                        |
|                         |                            |                        |
| STATION SHALL BE        |                            |                        |
|                         |                            |                        |
|                         |                            |                        |
|                         |                            |                        |
|                         |                            |                        |
|                         |                            |                        |
|                         |                            |                        |
| EFORESTATION TYPIC      | AL                         |                        |
|                         |                            |                        |
|                         |                            |                        |
|                         |                            |                        |
|                         |                            |                        |
|                         |                            |                        |
| 1                       |                            |                        |
| , W                     | When the                   |                        |
|                         |                            |                        |
|                         |                            |                        |
|                         |                            |                        |
|                         |                            |                        |
|                         |                            |                        |
|                         |                            |                        |
|                         |                            |                        |
| · \                     |                            |                        |
| STREAM                  |                            |                        |
| JINLAW                  |                            |                        |
|                         |                            |                        |
|                         |                            |                        |
|                         |                            |                        |
|                         |                            |                        |
|                         |                            |                        |
|                         |                            |                        |
|                         |                            |                        |
| NFORM TO THE FOLLOWING: |                            |                        |
|                         |                            |                        |
|                         |                            |                        |
| BLACK WILLOW 2 ft – 3   | TT LIVE STAKES             |                        |
|                         |                            |                        |
| SILKY DOGWOOD 2 ft – 3  | TLIVE STAKES               |                        |
|                         |                            |                        |

| TULIP POPLAR | 12 in – 18 in BR |
|--------------|------------------|
| SYCAMORE     | 12 in – 18 in BR |
| RIVER BIRCH  | 12 in – 18 in BR |
| BLACK GUM    | 12 in – 18 in BR |

## STREAMBANK REFORESTATION DETAIL SHEET 1 OF 2 N.C.D.O.T. – ROADSIDE ENVIRONMENTAL UNIT