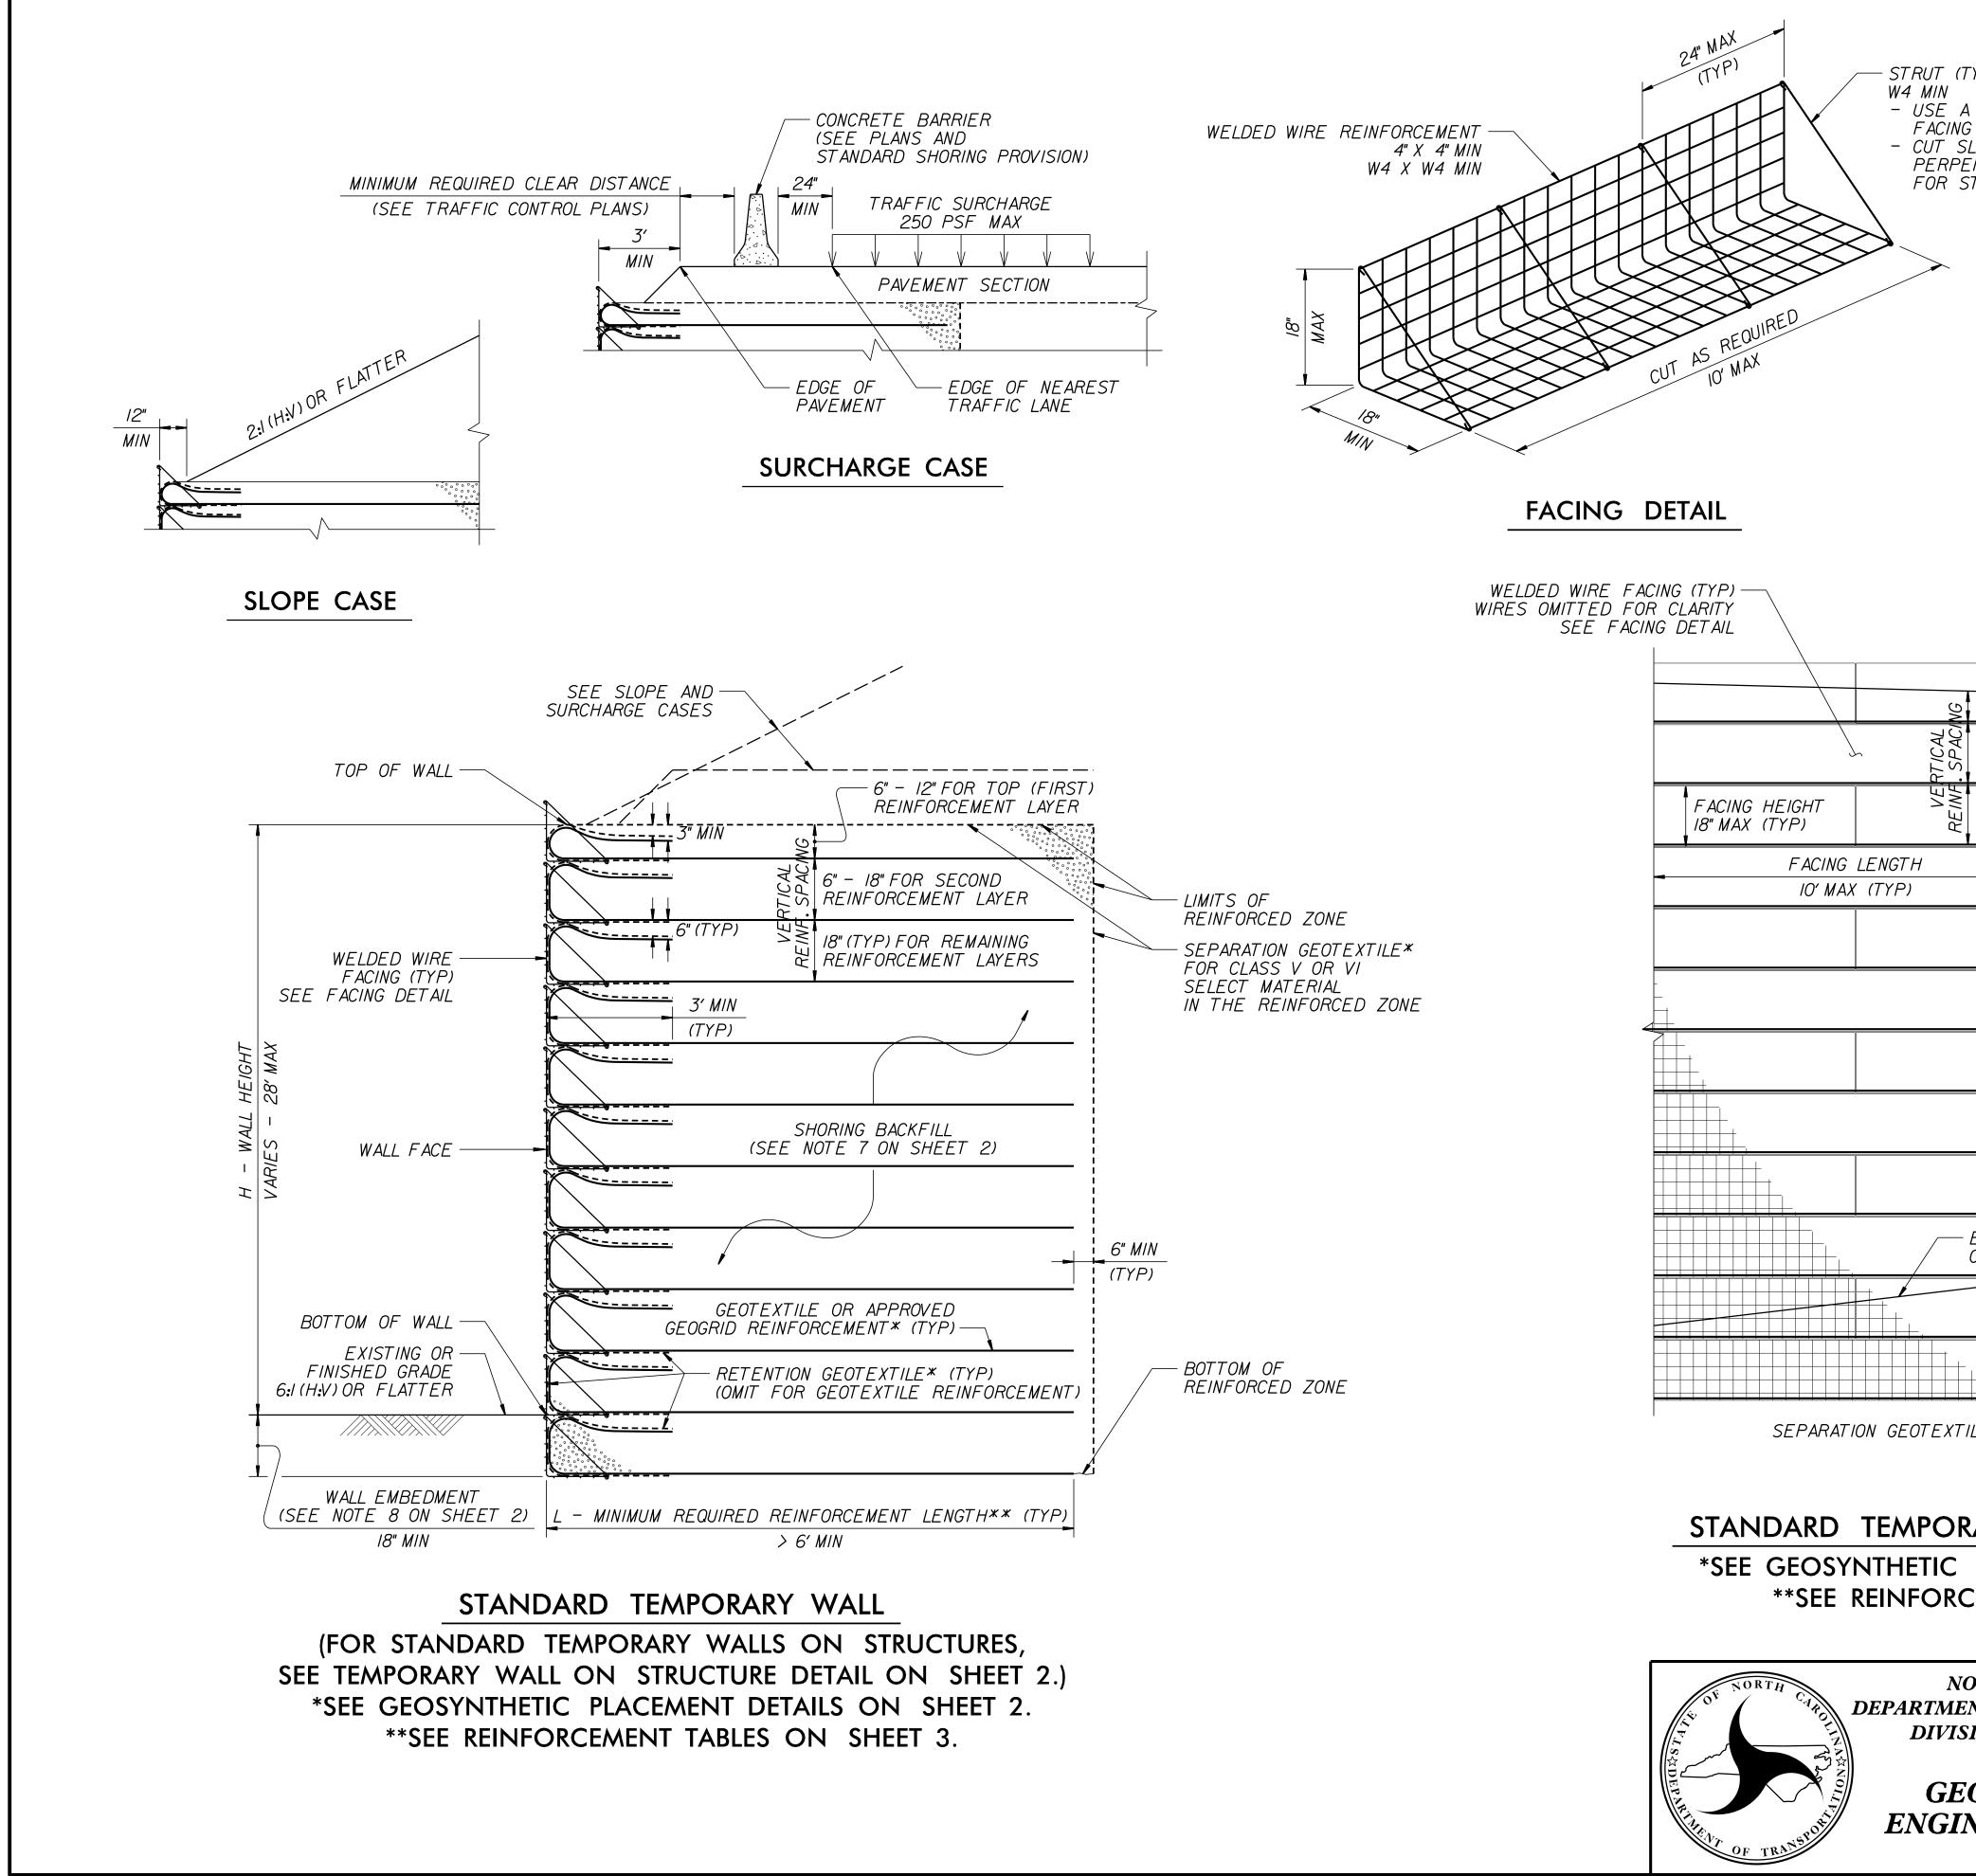

|                                                                                                                                                                       | PROJECT REFERENCE NO.                       | SHEET NO.             |
|-----------------------------------------------------------------------------------------------------------------------------------------------------------------------|---------------------------------------------|-----------------------|
|                                                                                                                                                                       | A-0009CB                                    | 2G-3                  |
| TYP)                                                                                                                                                                  | GEOTECHNICAL<br>ENGINEER                    | ENGINEER              |
| STRUT AT EACH END OF                                                                                                                                                  | H CAROLINA                                  |                       |
| REGARDLESS OF LENGTH<br>LITS IN GEOTEXTILES                                                                                                                           | SEAL                                        |                       |
| NDICULAR TO WALL FACE                                                                                                                                                 | 041986                                      |                       |
|                                                                                                                                                                       | HIMA THEW BRUIN                             |                       |
|                                                                                                                                                                       | Docusigned by:<br>D. Matthew Brewer 7/14/22 |                       |
|                                                                                                                                                                       | DOCUMENT NOT CONSIDERE                      |                       |
| UNLESS ALL SIGNATURES COMPLETED                                                                                                                                       |                                             |                       |
|                                                                                                                                                                       |                                             |                       |
|                                                                                                                                                                       |                                             |                       |
|                                                                                                                                                                       |                                             |                       |
|                                                                                                                                                                       |                                             |                       |
|                                                                                                                                                                       |                                             |                       |
|                                                                                                                                                                       |                                             |                       |
|                                                                                                                                                                       |                                             |                       |
| TOP OF W                                                                                                                                                              | ALL                                         |                       |
|                                                                                                                                                                       |                                             | FORCEMENT<br>R NO./** |
|                                                                                                                                                                       |                                             |                       |
| 6" - 18"                                                                                                                                                              |                                             | FORCEMENT<br>R NO.2** |
|                                                                                                                                                                       |                                             | DRCEMENT              |
| 18" (TYP)                                                                                                                                                             | ' + + + + + + + + + + + + + + + + + +       | NUMBERS<br>ASE GOING  |
| DOWN**                                                                                                                                                                |                                             |                       |
|                                                                                                                                                                       |                                             |                       |
|                                                                                                                                                                       |                                             | V                     |
| LH9<br>H9                                                                                                                                                             |                                             |                       |
| 28 <sup>′</sup>                                                                                                                                                       |                                             |                       |
| NALL<br>S -                                                                                                                                                           |                                             |                       |
|                                                                                                                                                                       |                                             |                       |
|                                                                                                                                                                       |                                             |                       |
|                                                                                                                                                                       |                                             |                       |
|                                                                                                                                                                       |                                             |                       |
| BOTTOM<br>OF WALL                                                                                                                                                     |                                             |                       |
|                                                                                                                                                                       |                                             |                       |
|                                                                                                                                                                       |                                             |                       |
|                                                                                                                                                                       |                                             |                       |
|                                                                                                                                                                       | LL EMBEDMENT<br>DTE 8 ON SHEET 2)           |                       |
| LEX STEP BO                                                                                                                                                           | I8" MIN<br>TTOM OF REINFORCED ZONE          |                       |
|                                                                                                                                                                       | IENTS OF FACING HEIGHT                      |                       |
| ARY WALL PARTIAL FLEVATION                                                                                                                                            |                                             |                       |
| ARY WALL – PARTIAL ELEVATION                                                                                                                                          |                                             |                       |
| PLACEMENT DETAILS ON SHEET 2.<br>CEMENT TABLES ON SHEET 3.                                                                                                            |                                             |                       |
|                                                                                                                                                                       |                                             |                       |
|                                                                                                                                                                       |                                             |                       |
| ORTH CAROLINA<br>NT OF TRANSPORTATION<br>ION OF HIGHWAYSSTANDARD DETAIL NO. 1801.02OTECHNICAL<br>NEERING UNITSTANDARD<br>TEMPORARY WALL<br>SHEET 1 OF 3DATE: 11-19-13 |                                             | 0. 1801.02            |
|                                                                                                                                                                       |                                             |                       |
|                                                                                                                                                                       |                                             | ALL                   |
|                                                                                                                                                                       |                                             |                       |
|                                                                                                                                                                       |                                             | DATE: 11-19-13        |
|                                                                                                                                                                       |                                             |                       |