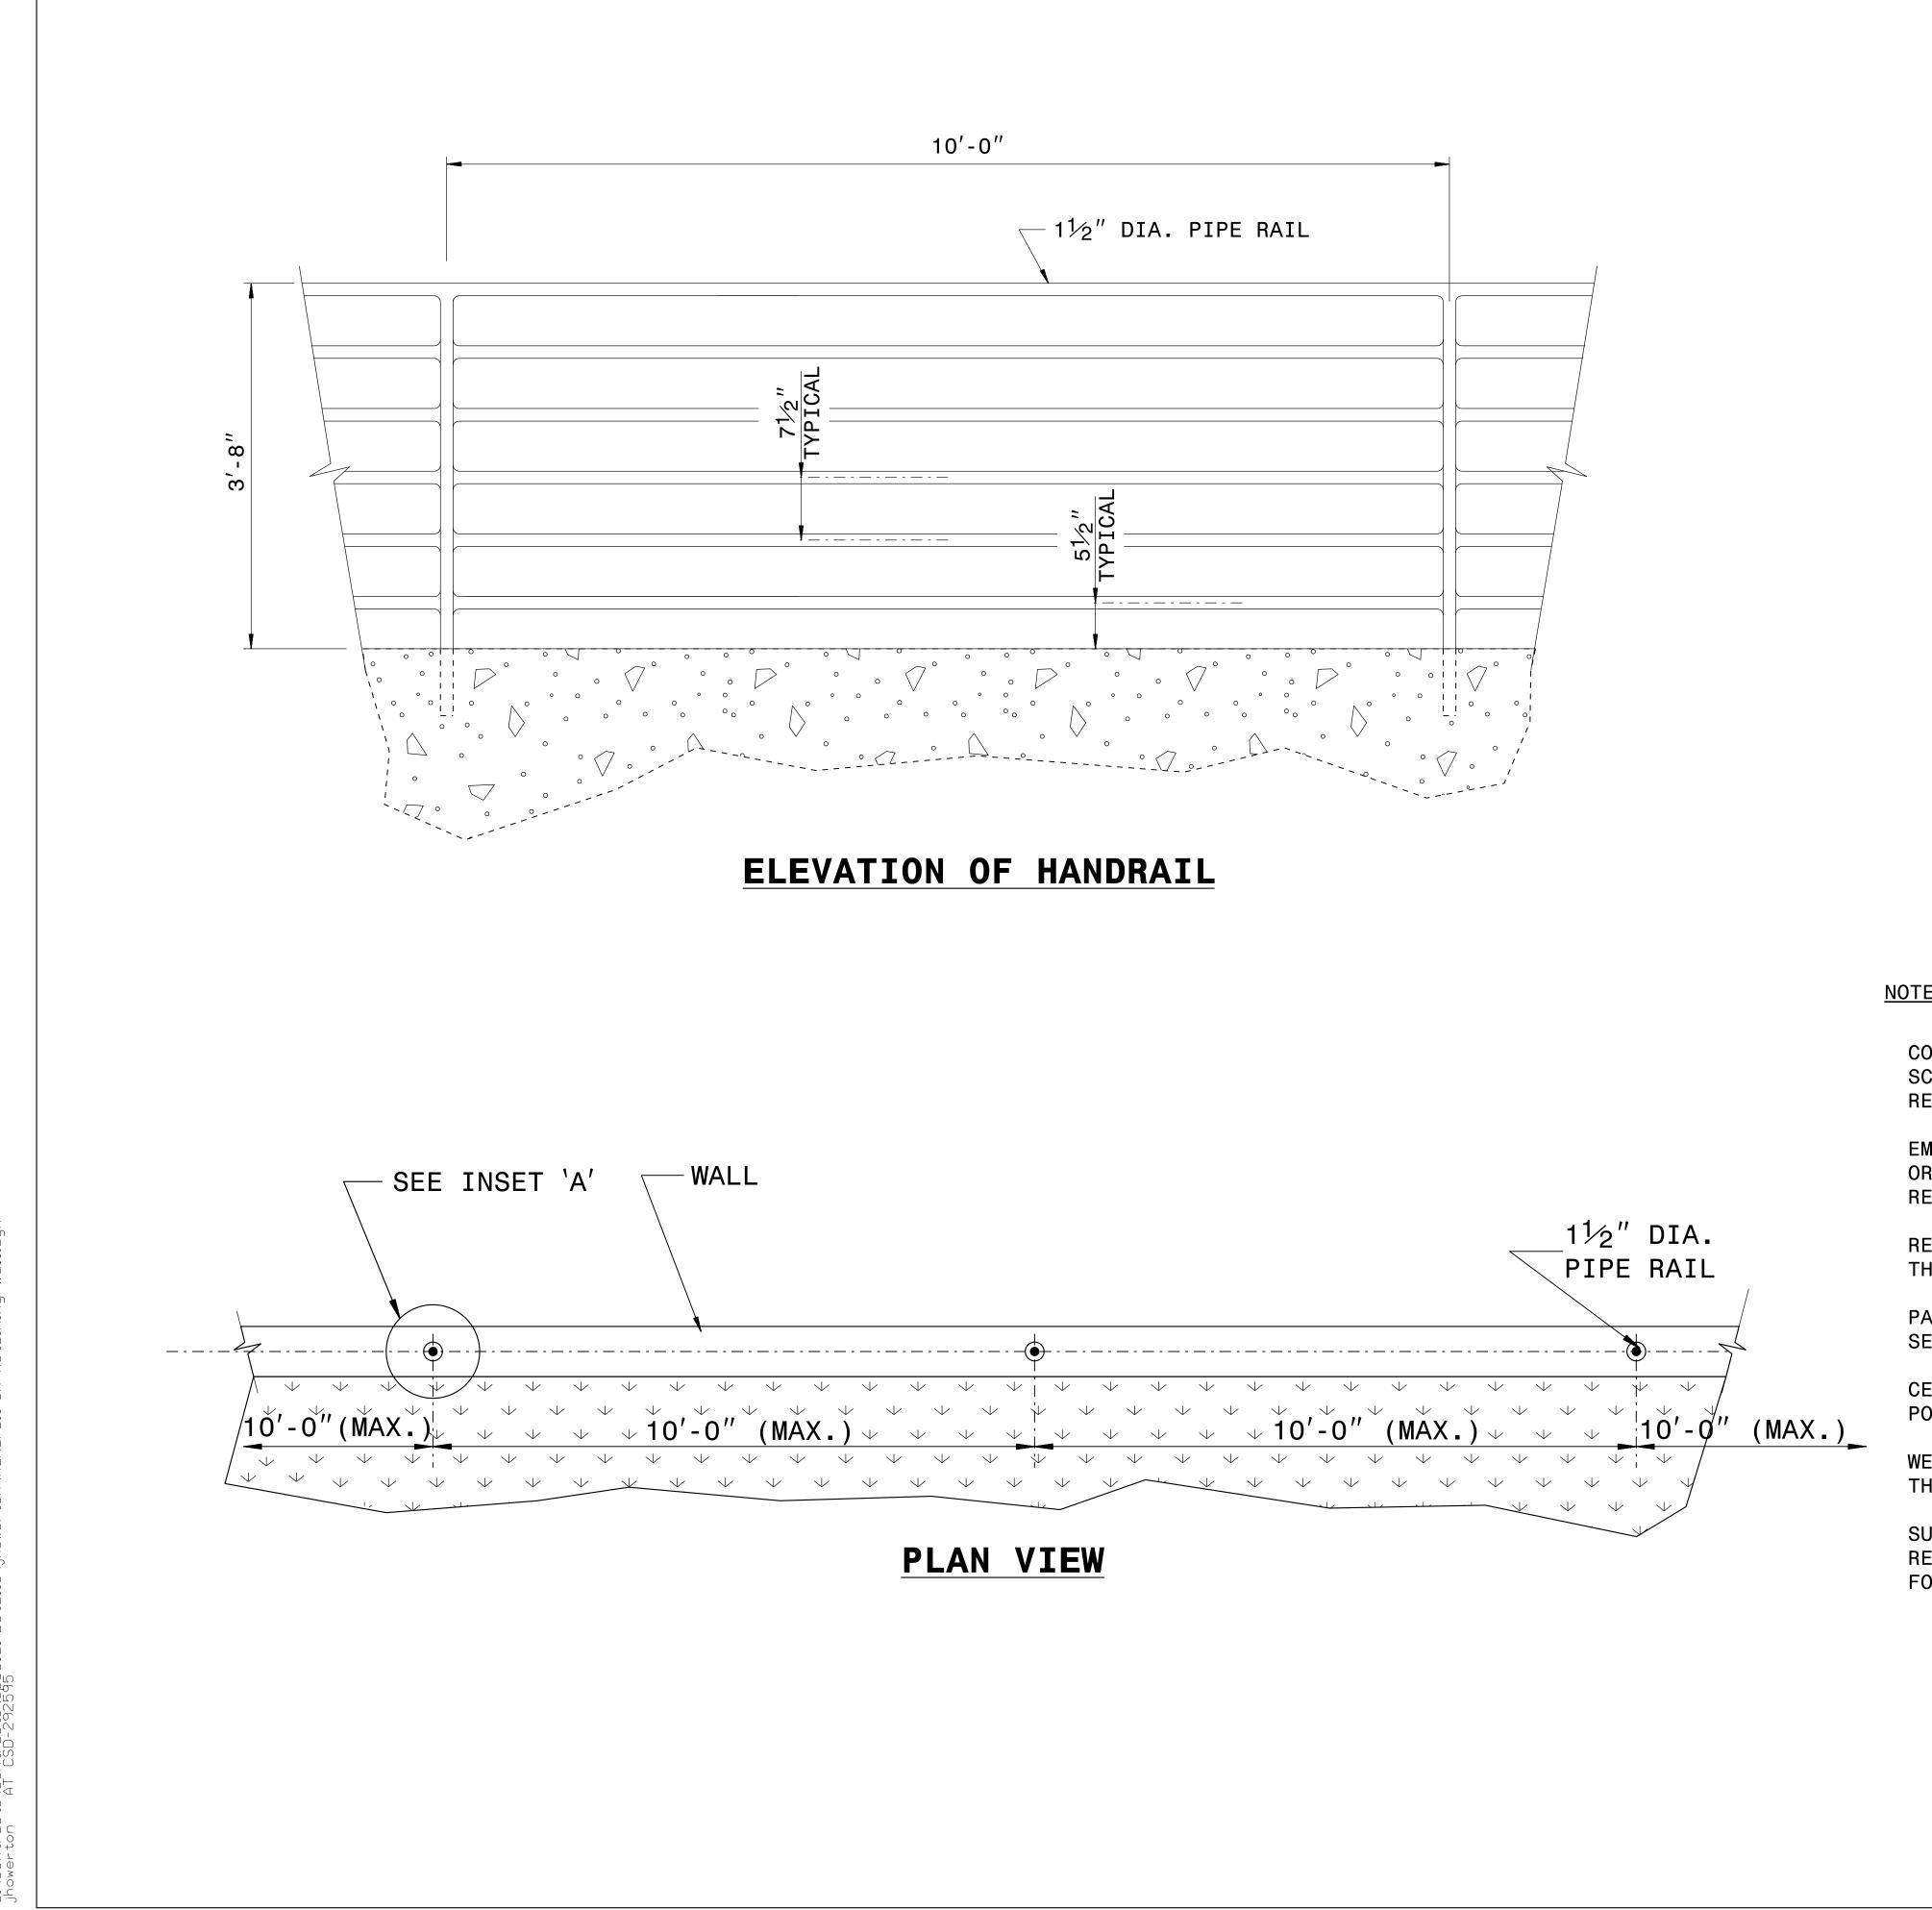

DocuSign Envelope ID: 99505397-2A58-4433-AAE8-4D7FD9ACF5F5

24-MAY-2018 14:10 S:\Contracts\Contracts\S jhowerton AT CSD-2925

NOTES:

CONSTRUCT PR SCHEDULE 40 REQUIREMENTS

EMBED PIPE R OR CONCRETE RECOMMENDATI

REPAIR GALVA THE NCDOT ST

PAINT, IF RE SECTION 1080

CENTER THE P POST SPACING

WELD IN ACCO THE STANDARD

SUBMIT THE ATTACHMENT OF THE HANDRAIL TO THE RETAINING WALL TO THE CONTRACTS AND STANDARDS OFFICE FOR APPROVAL.

|                                                                                    | PROJECT REFERENCE NO. | SHEET NO. |
|------------------------------------------------------------------------------------|-----------------------|-----------|
|                                                                                    | A-0009CB              | 2C-4      |
|                                                                                    |                       |           |
| <u>inset 'A'</u>                                                                   |                       |           |
| ROPOSED STEEL PIPE RAIL 1½″ DJ<br>PLAIN END GALVANIZED STEEL PIF<br>S OF ASTM A53. |                       |           |
| RAIL INTO PROPOSED WALL WITH CH<br>GROUT ANCHORING SYSTEM PER THE<br>IONS.         |                       | 'S        |
| ANIZING IN ACCORDANCE WITH SECT<br>TANDARD SPECIFICATIONS.                         | TION 1076 OF          |           |
| EQUIRED BY THE ENGINEER, IN ACC<br>O OF THE STANDARD SPECIFICATION                 |                       |           |
| PROPOSED RAILING ON TOP OF THE<br>G SYMMETRICAL ABOUT THE CENTER-                  |                       |           |
| ORDANCE WITH ARTICLE 1072-18 OF<br>D SPECIFICATIONS.                               | -                     |           |
| ATTACHMENT OF THE HANDRAIL TO 1                                                    | THE                   |           |

MOUNTED ON A WALL

ORIGINAL BY: <u>E.E. WARD</u> DATE: <u>12-99</u> MODIFIED BY: <u>DATE</u> CHECKED BY: <u>DATE</u> FILE SPEC.: jhowerton/handrail on retaining wall.dgn