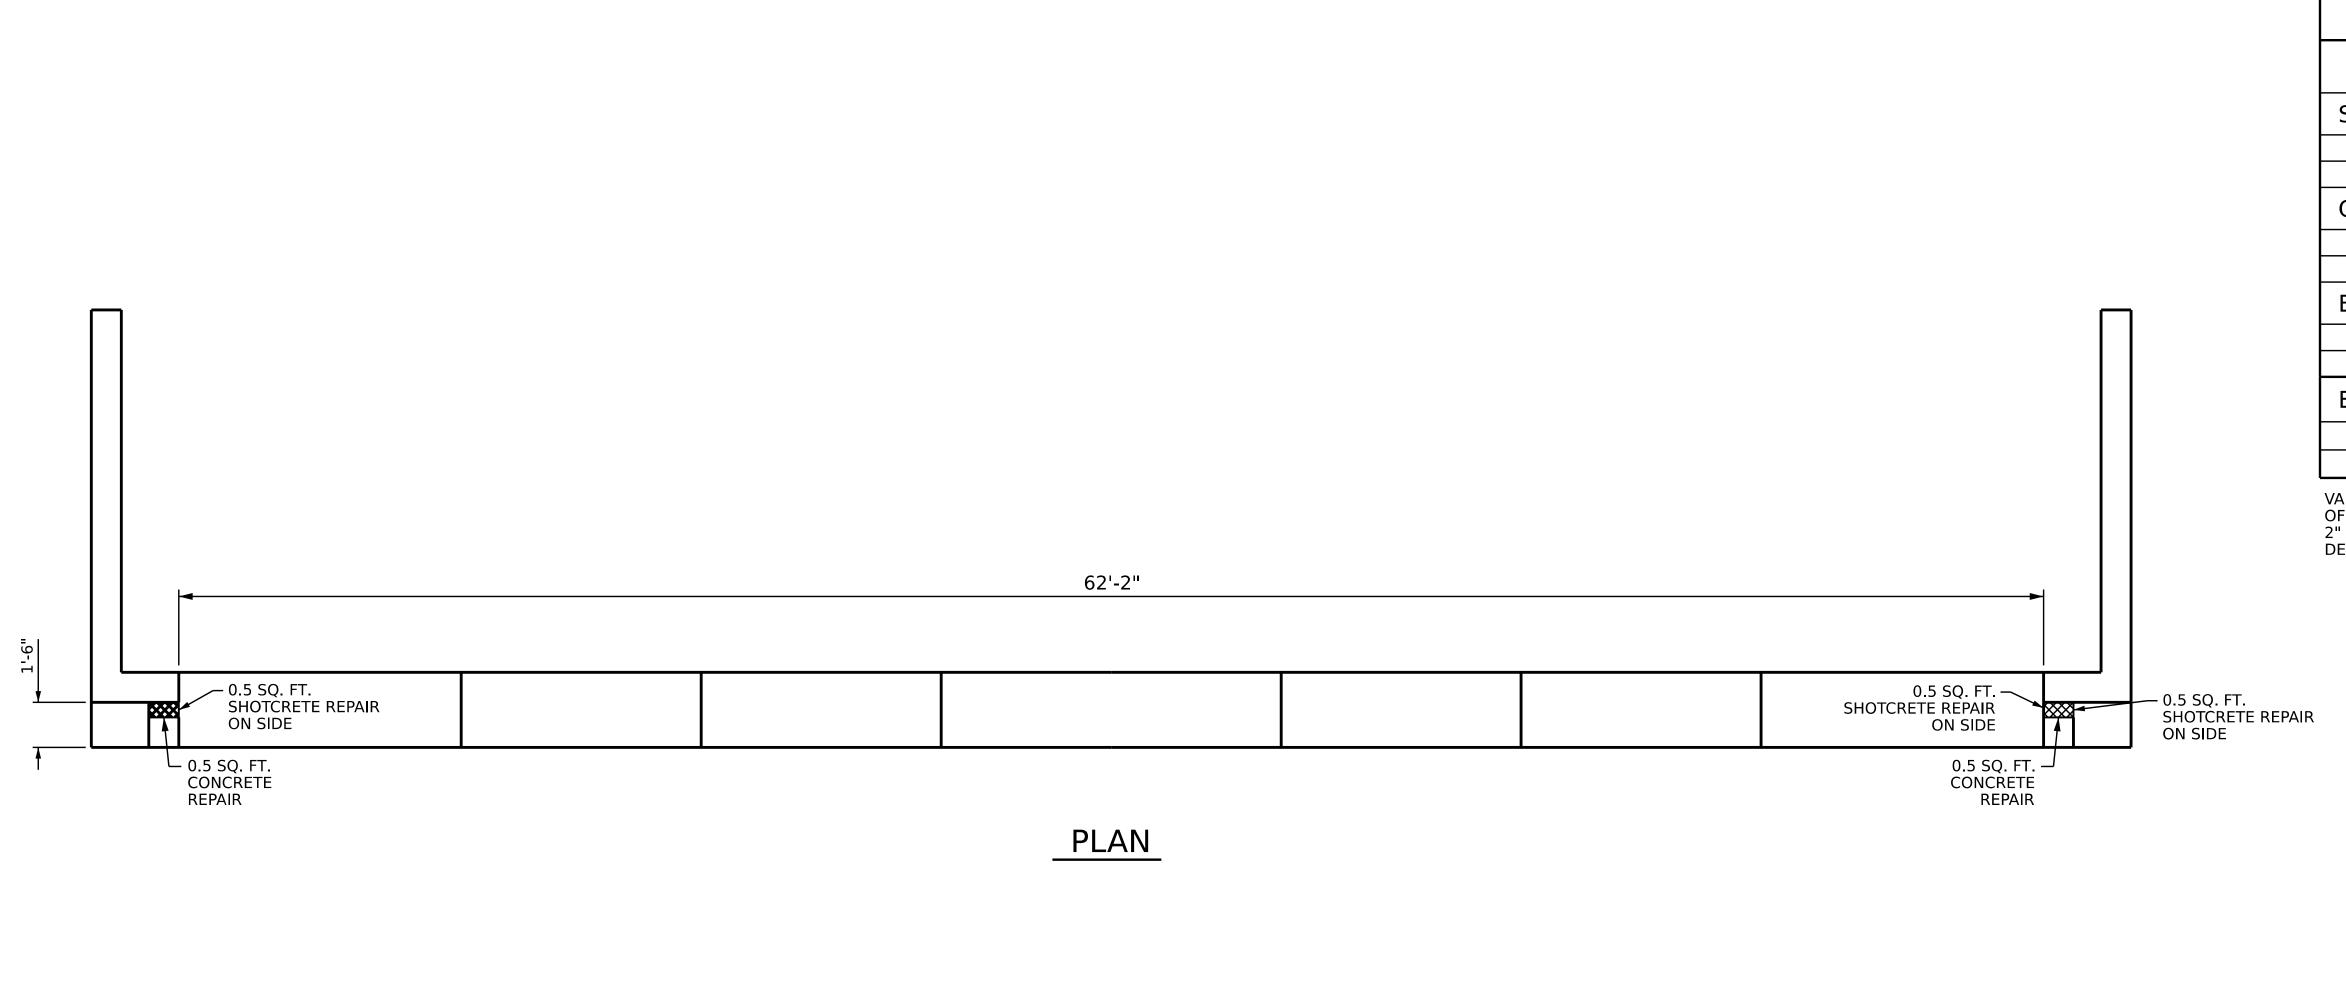

## **NOTES**

**CURTAIN WALL** 

REPAIR LOCATIONS AND ESTIMATE OF QUANTITIES ARE BASED ON THE BEST INFORMATION AVAILABLE. IF ADDITIONAL REPAIRS NOT SHOWN ON THE DRAWINGS ARE DEEMED NECESSARY BY THE ENGINEER, THE ENGINEER WILL NOTE ON THE DRAWINGS THE APPROXIMATE LOCATIONS AND DESCRIPTION OF THE REPAIRS AND ENTER THE ACTUAL QUANTITIES INTO THE AS-BUILT REPAIR QUANTITY TABLE.

SHOTCRETE REPAIRS MAY BE REPLACED WITH CONCRETE REPAIRS WITH THE APPROVAL OF THE ENGINEER.

FOR CONCRETE REPAIRS, SEE SPECIAL PROVISIONS.

FOR SHOTCRETE REPAIRS, SEE SPECIAL PROVISIONS.

CLEAN AND REMOVE DEBRIS FROM THE TOP OF THE CAP AND APPLY EPOXY PROTECTIVE COATING. EPOXY COATING SHALL BE APPLIED TO THE TOP SURFACE OF THE CAP. THE CONTRACTOR SHALL NOT COAT THE AREA OF THE CAP BENEATH THE MASONRY PLATES. FOR EPOXY COATING, SEE SPECIAL PROVISIONS.

FOR EPOXY RESIN INJECTION, SEE SPECIAL PROVISIONS.

FOR CAP AND COLUMN REPAIRS, SEE "TYPICAL CAP AND COLUMN REPAIR DETAILS" SHEET.

CONCRETE REPAIR AREA

SHOTCRETE REPAIR AREA

EPOXY RESIN INJECTION (ERI)

PROJECT NO. I-5950 DAVIDSON \_\_\_\_ COUNTY BRIDGE NO. 280174