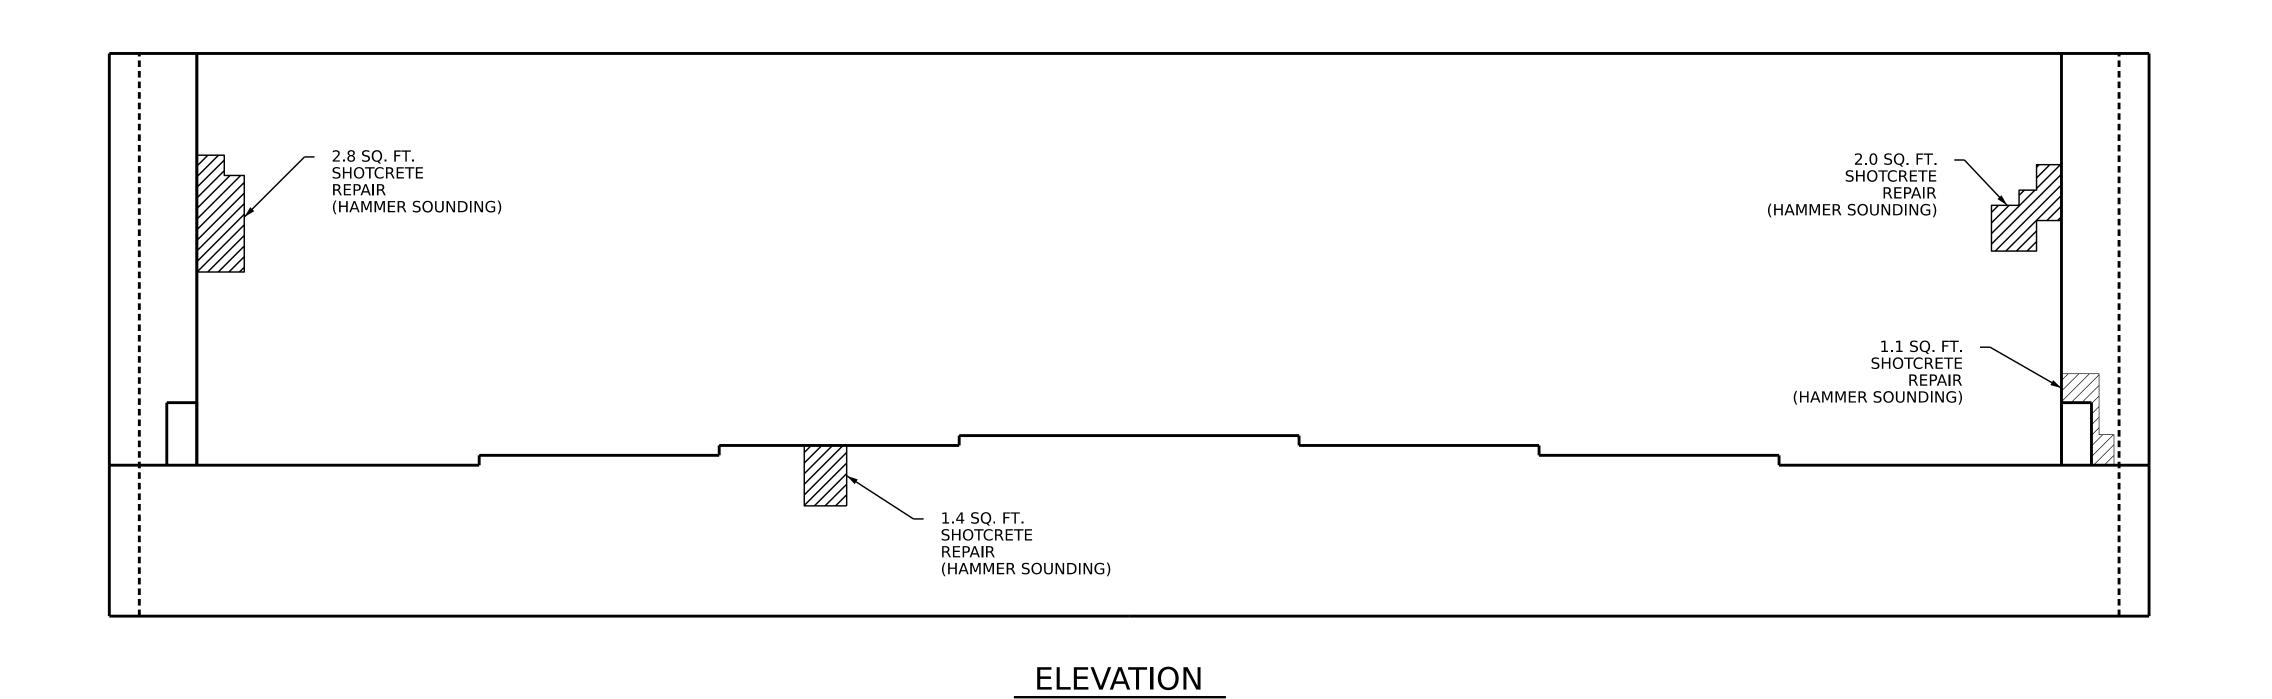

VALUES IN CHART REPRESENT ESTIMATED REPAIR TOTALS AFTER REMOVAL OF UNSOUND CONCRETE, MINIMUM OF 1" BEHIND REBAR AND MINIMUM 2" CLEARANCE TO SAWCUT. SEE "TYPICAL CAP AND COLUMN REPAIR DETAILS" SHEET.

375.6

## **NOTES**

**CURTAIN WALL** 

REPAIR LOCATIONS AND ESTIMATE OF QUANTITIES ARE BASED ON THE BEST INFORMATION AVAILABLE. IF ADDITIONAL REPAIRS NOT SHOWN ON THE DRAWINGS ARE DEEMED NECESSARY BY THE ENGINEER, THE ENGINEER WILL NOTE ON THE DRAWINGS THE APPROXIMATE LOCATIONS AND DESCRIPTION OF THE REPAIRS AND ENTER THE ACTUAL QUANTITIES INTO THE AS-BUILT REPAIR QUANTITY TABLE.

SHOTCRETE REPAIRS MAY BE REPLACED WITH CONCRETE REPAIRS WITH THE APPROVAL OF THE ENGINEER.

FOR CONCRETE REPAIRS, SEE SPECIAL PROVISIONS.

FOR SHOTCRETE REPAIRS, SEE SPECIAL PROVISIONS.

CLEAN AND REMOVE DEBRIS FROM THE TOP OF THE CAP AND APPLY EPOXY PROTECTIVE COATING. EPOXY COATING SHALL BE APPLIED TO THE TOP SURFACE OF THE CAP. THE CONTRACTOR SHALL NOT COAT THE AREA OF THE CAP BENEATH THE MASONRY PLATES. FOR EPOXY COATING, SEE SPECIAL PROVISIONS.

FOR EPOXY RESIN INJECTION, SEE SPECIAL PROVISIONS.

FOR CAP AND COLUMN REPAIRS, SEE "TYPICAL CAP AND COLUMN REPAIR DETAILS" SHEET.

CONCRETE REPAIR AREA

SHOTCRETE REPAIR AREA

EPOXY RESIN INJECTION (ERI)

PROJECT NO. I-5950 DAVIDSON \_\_\_\_ COUNTY BRIDGE NO. 280174