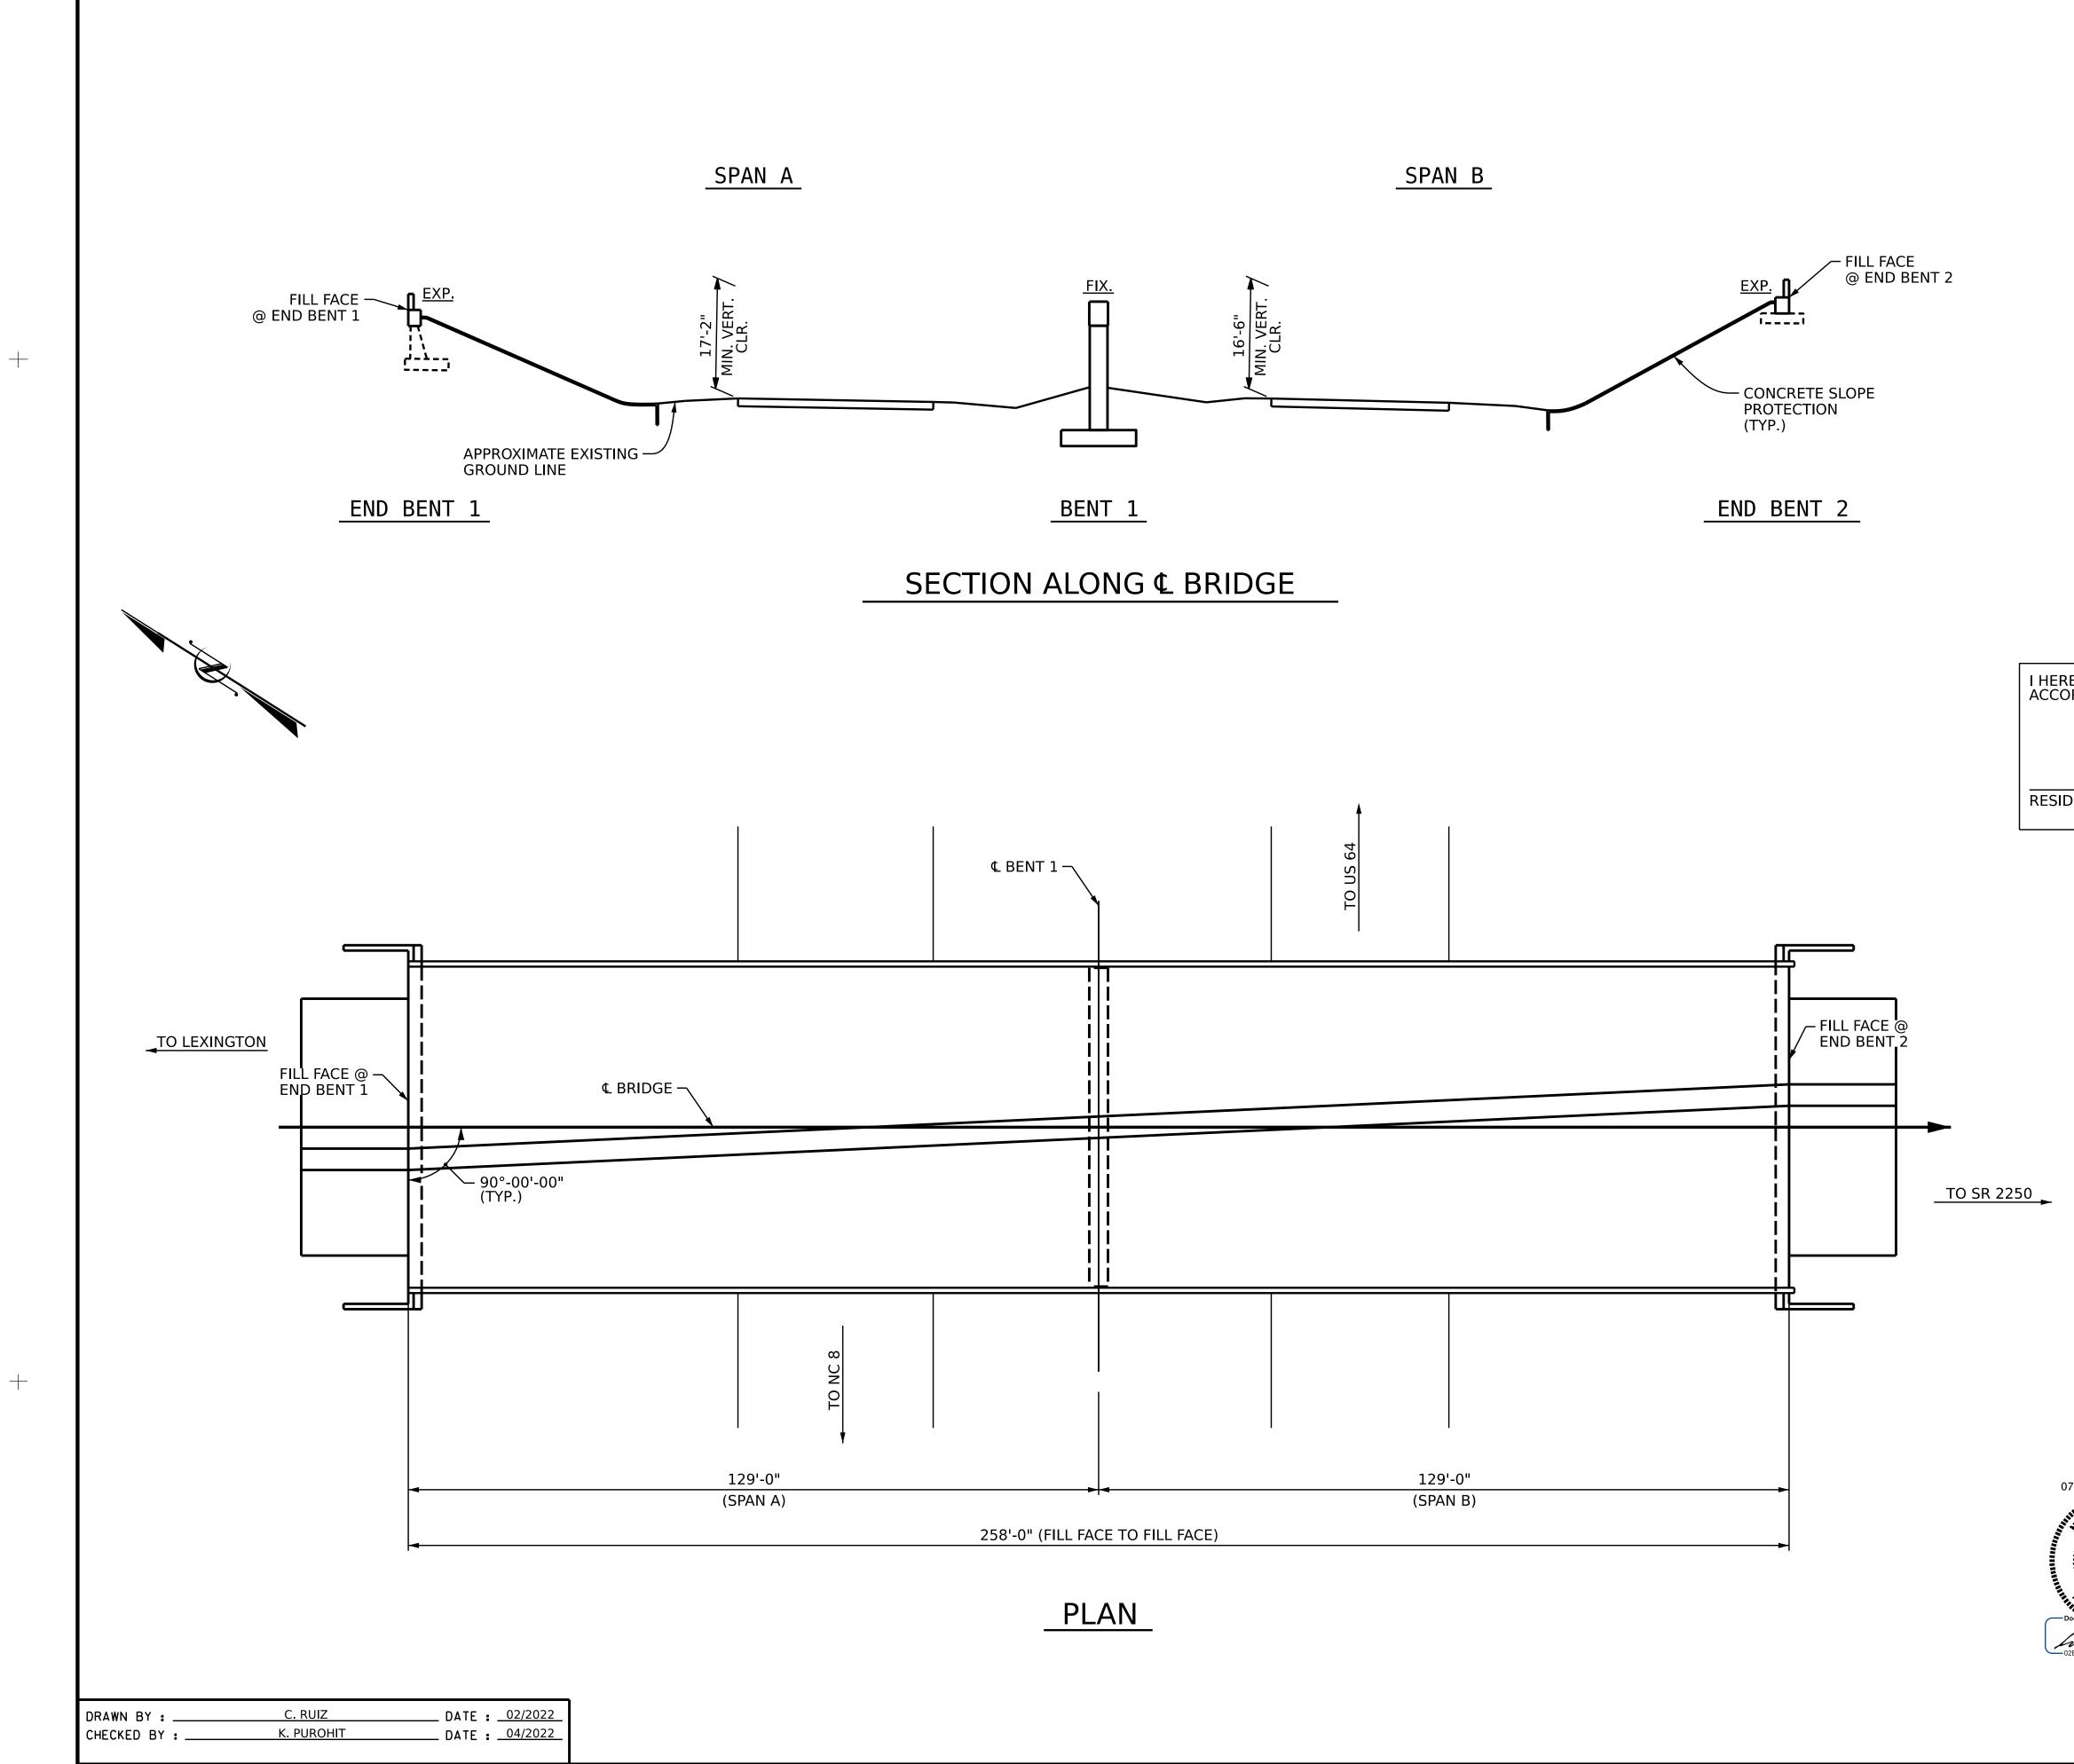

DATE

## NOTES

GENERAL DRAWING INFORMATION IS TAKEN FROM THE ORIGINAL PLANS AND THE ROUTINE INSPECTION REPORT DATED 1/5/2022.

BRIDGE ORIENTATION CONFORMS TO EXISTING BRIDGE PLANS/ROUTINE INSPECTION.

RESIDENT ENGINEER

|                                                                                                                                                                                                                                                                                                                                                                                                                                                                                                                                                                                                                                                                                                                                                                                                                                                                                                                                                                                                                                                                                                                                                                                                                                                                                                                                                                                                                                                                                                                                                                                                                                                                                                                                                                                                                                                                                                                                                                                                                                                                                                                                                                                                                                                                                                                                                                                                                                                                                                                                                                                                      | PROJECT NO. I-5950<br>DAVIDSON CC<br>BRIDGE NO. 280174<br>SHEET 1 OF 2                                                             | DUNTY                           |
|------------------------------------------------------------------------------------------------------------------------------------------------------------------------------------------------------------------------------------------------------------------------------------------------------------------------------------------------------------------------------------------------------------------------------------------------------------------------------------------------------------------------------------------------------------------------------------------------------------------------------------------------------------------------------------------------------------------------------------------------------------------------------------------------------------------------------------------------------------------------------------------------------------------------------------------------------------------------------------------------------------------------------------------------------------------------------------------------------------------------------------------------------------------------------------------------------------------------------------------------------------------------------------------------------------------------------------------------------------------------------------------------------------------------------------------------------------------------------------------------------------------------------------------------------------------------------------------------------------------------------------------------------------------------------------------------------------------------------------------------------------------------------------------------------------------------------------------------------------------------------------------------------------------------------------------------------------------------------------------------------------------------------------------------------------------------------------------------------------------------------------------------------------------------------------------------------------------------------------------------------------------------------------------------------------------------------------------------------------------------------------------------------------------------------------------------------------------------------------------------------------------------------------------------------------------------------------------------------|------------------------------------------------------------------------------------------------------------------------------------|---------------------------------|
| 07/25/2022<br>WTH CAROL<br>OF ESSION<br>SEAL<br>35647<br>CONFER-<br>CONFER-<br>CONFER-<br>CONFER-<br>CONFER-<br>CONFER-<br>CONFER-<br>CONFER-<br>CONFER-<br>CONFER-<br>CONFER-<br>CONFER-<br>CONFER-<br>CONFER-<br>CONFER-<br>CONFER-<br>CONFER-<br>CONFER-<br>CONFER-<br>CONFER-<br>CONFER-<br>CONFER-<br>CONFER-<br>CONFER-<br>CONFER-<br>CONFER-<br>CONFER-<br>CONFER-<br>CONFER-<br>CONFER-<br>CONFER-<br>CONFER-<br>CONFER-<br>CONFER-<br>CONFER-<br>CONFER-<br>CONFER-<br>CONFER-<br>CONFER-<br>CONFER-<br>CONFER-<br>CONFER-<br>CONFER-<br>CONFER-<br>CONFER-<br>CONFER-<br>CONFER-<br>CONFER-<br>CONFER-<br>CONFER-<br>CONFER-<br>CONFER-<br>CONFER-<br>CONFER-<br>CONFER-<br>CONFER-<br>CONFER-<br>CONFER-<br>CONFER-<br>CONFER-<br>CONFER-<br>CONFER-<br>CONFER-<br>CONFER-<br>CONFER-<br>CONFER-<br>CONFER-<br>CONFER-<br>CONFER-<br>CONFER-<br>CONFER-<br>CONFER-<br>CONFER-<br>CONFER-<br>CONFER-<br>CONFER-<br>CONFER-<br>CONFER-<br>CONFER-<br>CONFER-<br>CONFER-<br>CONFER-<br>CONFER-<br>CONFER-<br>CONFER-<br>CONFER-<br>CONFER-<br>CONFER-<br>CONFER-<br>CONFER-<br>CONFER-<br>CONFER-<br>CONFER-<br>CONFER-<br>CONFER-<br>CONFER-<br>CONFER-<br>CONFER-<br>CONFER-<br>CONFER-<br>CONFER-<br>CONFER-<br>CONFER-<br>CONFER-<br>CONFER-<br>CONFER-<br>CONFER-<br>CONFER-<br>CONFER-<br>CONFER-<br>CONFER-<br>CONFER-<br>CONFER-<br>CONFER-<br>CONFER-<br>CONFER-<br>CONFER-<br>CONFER-<br>CONFER-<br>CONFER-<br>CONFER-<br>CONFER-<br>CONFER-<br>CONFER-<br>CONFER-<br>CONFER-<br>CONFER-<br>CONFER-<br>CONFER-<br>CONFER-<br>CONFER-<br>CONFER-<br>CONFER-<br>CONFER-<br>CONFER-<br>CONFER-<br>CONFER-<br>CONFER-<br>CONFER-<br>CONFER-<br>CONFER-<br>CONFER-<br>CONFER-<br>CONFER-<br>CONFER-<br>CONFER-<br>CONFER-<br>CONFER-<br>CONFER-<br>CONFER-<br>CONFER-<br>CONFER-<br>CONFER-<br>CONFER-<br>CONFER-<br>CONFER-<br>CONFER-<br>CONFER-<br>CONFER-<br>CONFER-<br>CONFER-<br>CONFER-<br>CONFER-<br>CONFER-<br>CONFER-<br>CONFER-<br>CONFER-<br>CONFER-<br>CONFER-<br>CONFER-<br>CONFER-<br>CONFER-<br>CONFER-<br>CONFER-<br>CONFER-<br>CONFER-<br>CONFER-<br>CONFER-<br>CONFER-<br>CONFER-<br>CONFER-<br>CONFER-<br>CONFER-<br>CONFER-<br>CONFER-<br>CONFER-<br>CONFER-<br>CONFER-<br>CONFER-<br>CONFER-<br>CONFER-<br>CONFER-<br>CONFER-<br>CONFER-<br>CONFER-<br>CONFER-<br>CONFER-<br>CONFER-<br>CONFER-<br>CONFER-<br>CONFER-<br>CONFER-<br>CONFER-<br>CONFER-<br>CONFER-<br>CONFER-<br>CONFER-<br>CONFER-<br>CONFER-<br>CONFER-<br>CONFER-<br>CONFER-<br>CONFER-<br>CONFER-<br>CONFER-<br>CONFER-<br>CONFER-<br>CONFER-<br>CONFER-<br>CONFER-<br>CONFER-<br>CONFER-<br>C | STATE OF NORTH CAROLINA<br>DEPARTMENT OF TRANSPORTA<br>RALEIGH<br>GENERAL DRAWIN<br>FOR BRIDGE<br>ON E. OLD US-64 (SR<br>OVER I-85 | G                               |
| EE938FAB674C5 EA6F794150BF4B7                                                                                                                                                                                                                                                                                                                                                                                                                                                                                                                                                                                                                                                                                                                                                                                                                                                                                                                                                                                                                                                                                                                                                                                                                                                                                                                                                                                                                                                                                                                                                                                                                                                                                                                                                                                                                                                                                                                                                                                                                                                                                                                                                                                                                                                                                                                                                                                                                                                                                                                                                                        | OVER I-85<br>REVISIONS                                                                                                             | SHEET NO.                       |
| DOCUMENT NOT CONSIDERED<br>FINAL UNLESS ALL<br>SIGNATURES COMPLETED                                                                                                                                                                                                                                                                                                                                                                                                                                                                                                                                                                                                                                                                                                                                                                                                                                                                                                                                                                                                                                                                                                                                                                                                                                                                                                                                                                                                                                                                                                                                                                                                                                                                                                                                                                                                                                                                                                                                                                                                                                                                                                                                                                                                                                                                                                                                                                                                                                                                                                                                  | NO. BY: DATE: NO. BY: DATE:   1 3 4 4 4 4                                                                                          | S10-01<br>TOTAL<br>SHEETS<br>12 |