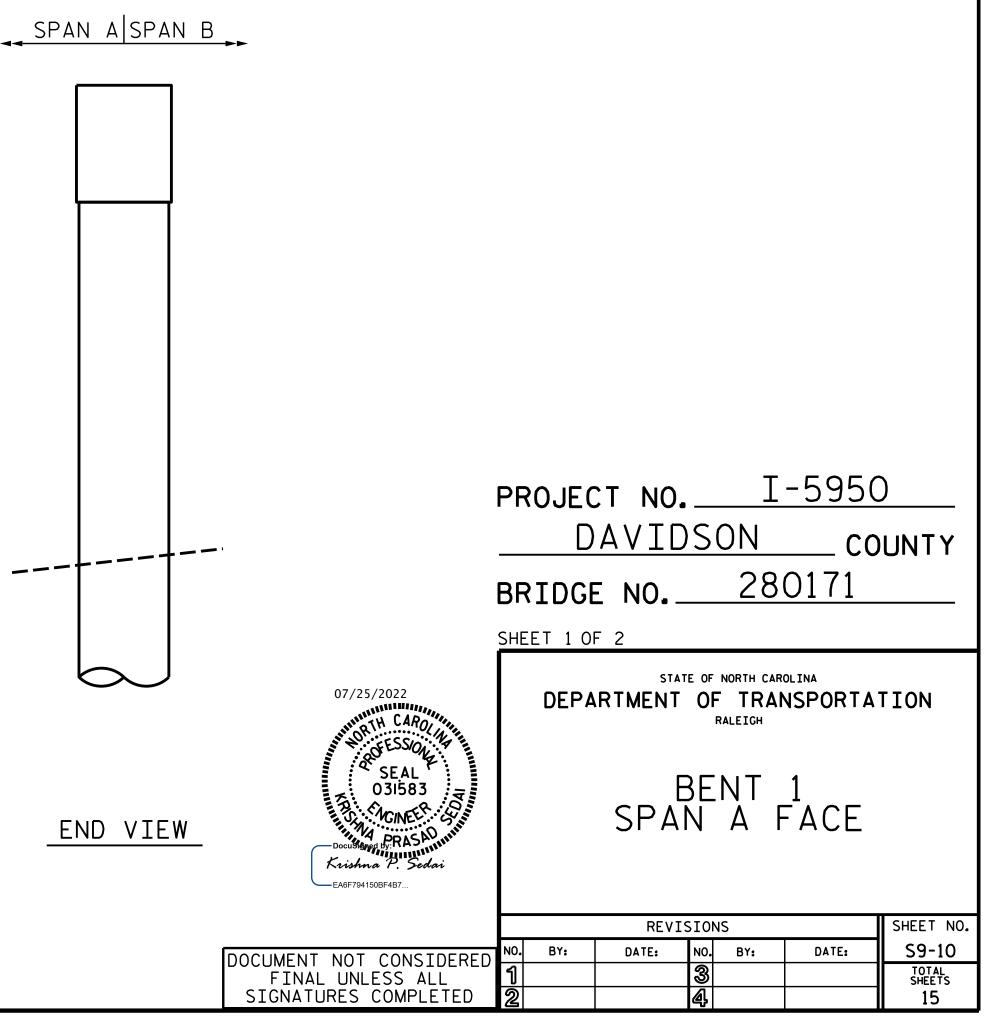

| AS-BUILT REPAIR QUANTITY TABLE |                |                  |                |                  |
|--------------------------------|----------------|------------------|----------------|------------------|
| BENT 1 SPAN A FACE             | QUANTITIES     |                  |                |                  |
| DEINT I SFAIN A FACE           | ESTIMATE       |                  | ACTUAL         |                  |
| SHOTCRETE REPAIRS              | AREA<br>SQ.FT. | VOLUME<br>CU.FT. | AREA<br>SQ.FT. | VOLUME<br>CU.FT. |
| CAP                            | 0.0            | 0.0              |                |                  |
| COLUMN                         | 0.0            | 0.0              |                |                  |
|                                |                |                  |                |                  |
| CONCRETE REPAIRS               | AREA<br>SQ.FT. | VOLUME<br>CU.FT. | AREA<br>SQ.FT. | VOLUME<br>CU.FT. |
| САР                            | 0.0            | 0.0              |                |                  |
| COLUMN                         | 0.0            | 0.0              |                |                  |
|                                |                |                  |                |                  |
| EPOXY RESIN INJECTION          |                | LIN.FT.          | LIN.FT.        |                  |
| САР                            |                | 0.0              |                |                  |
| COLUMN                         |                | 0.0              |                |                  |
| EPOXY COATING                  |                | AREA<br>SF       |                | AREA<br>SF       |
| TOP OF BENT CAP                |                | 177.0            |                | 0.0              |
|                                |                |                  |                |                  |

VALUES IN CHART REPRESENT ESTIMATED REPAIR TOTALS AFTER REMOVAL OF UNSOUND CONCRETE, MINIMUM OF 1"BEHIND REBAR AND MINIMUM 2"CLEARANCE TO SAWCUT. SEE ``TYPICAL CAP AND COLUMN REPAIR DETAILS'' SHEET.