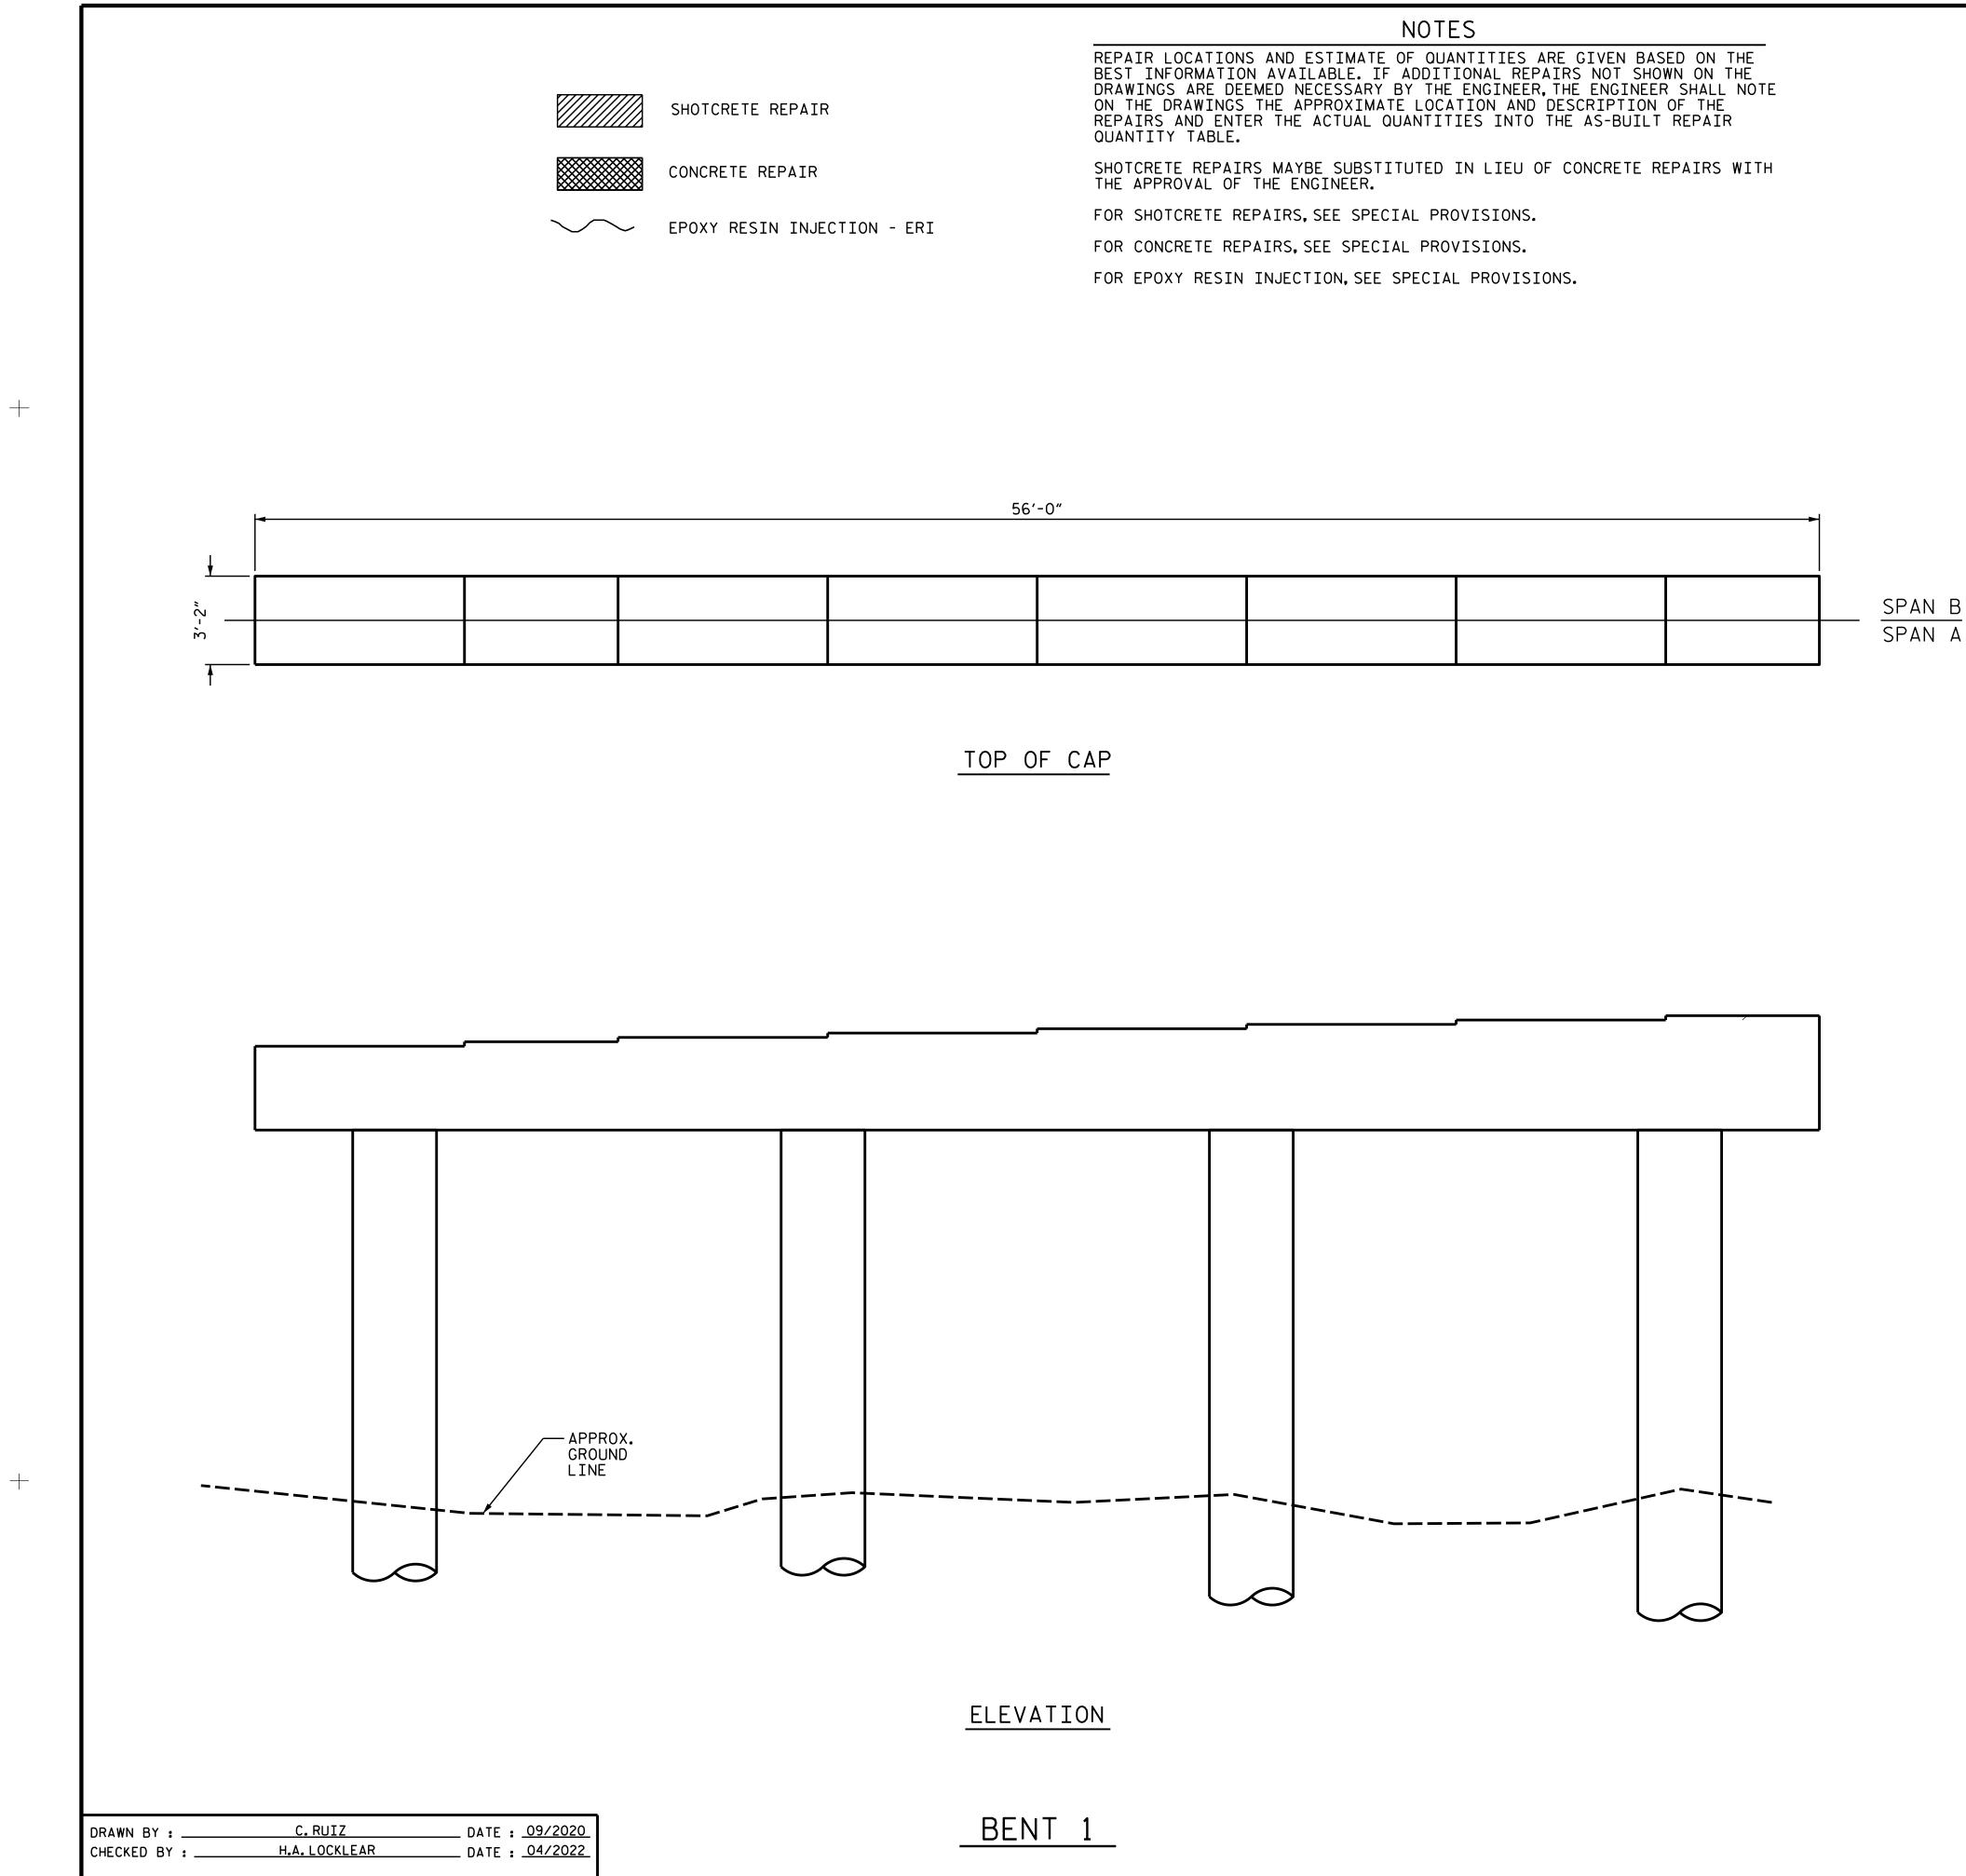

| INUTES                                                                                                                                                                                                                                                                                                                                                                     |
|----------------------------------------------------------------------------------------------------------------------------------------------------------------------------------------------------------------------------------------------------------------------------------------------------------------------------------------------------------------------------|
| REPAIR LOCATIONS AND ESTIMATE OF QUANTITIES ARE GIVEN BASED ON THE<br>BEST INFORMATION AVAILABLE. IF ADDITIONAL REPAIRS NOT SHOWN ON THE<br>DRAWINGS ARE DEEMED NECESSARY BY THE ENGINEER, THE ENGINEER SHALL NO<br>ON THE DRAWINGS THE APPROXIMATE LOCATION AND DESCRIPTION OF THE<br>REPAIRS AND ENTER THE ACTUAL QUANTITIES INTO THE AS-BUILT REPAIR<br>QUANTITY TABLE. |
| SHOTCRETE REPAIRS MAYBE SUBSTITUTED IN LIEU OF CONCRETE REPAIRS WIT                                                                                                                                                                                                                                                                                                        |

VALUES IN CHART REPRESENT ESTIMATED REPAIR TOTALS AFTER REMOVAL OF UNSOUND CONCRETE, MINIMUM OF 1"BEHIND REBAR AND MINIMUM 2"CLEARANCE TO SAWCUT. SEE ``TYPICAL CAP AND COLUMN REPAIR DETAILS'' SHEET.