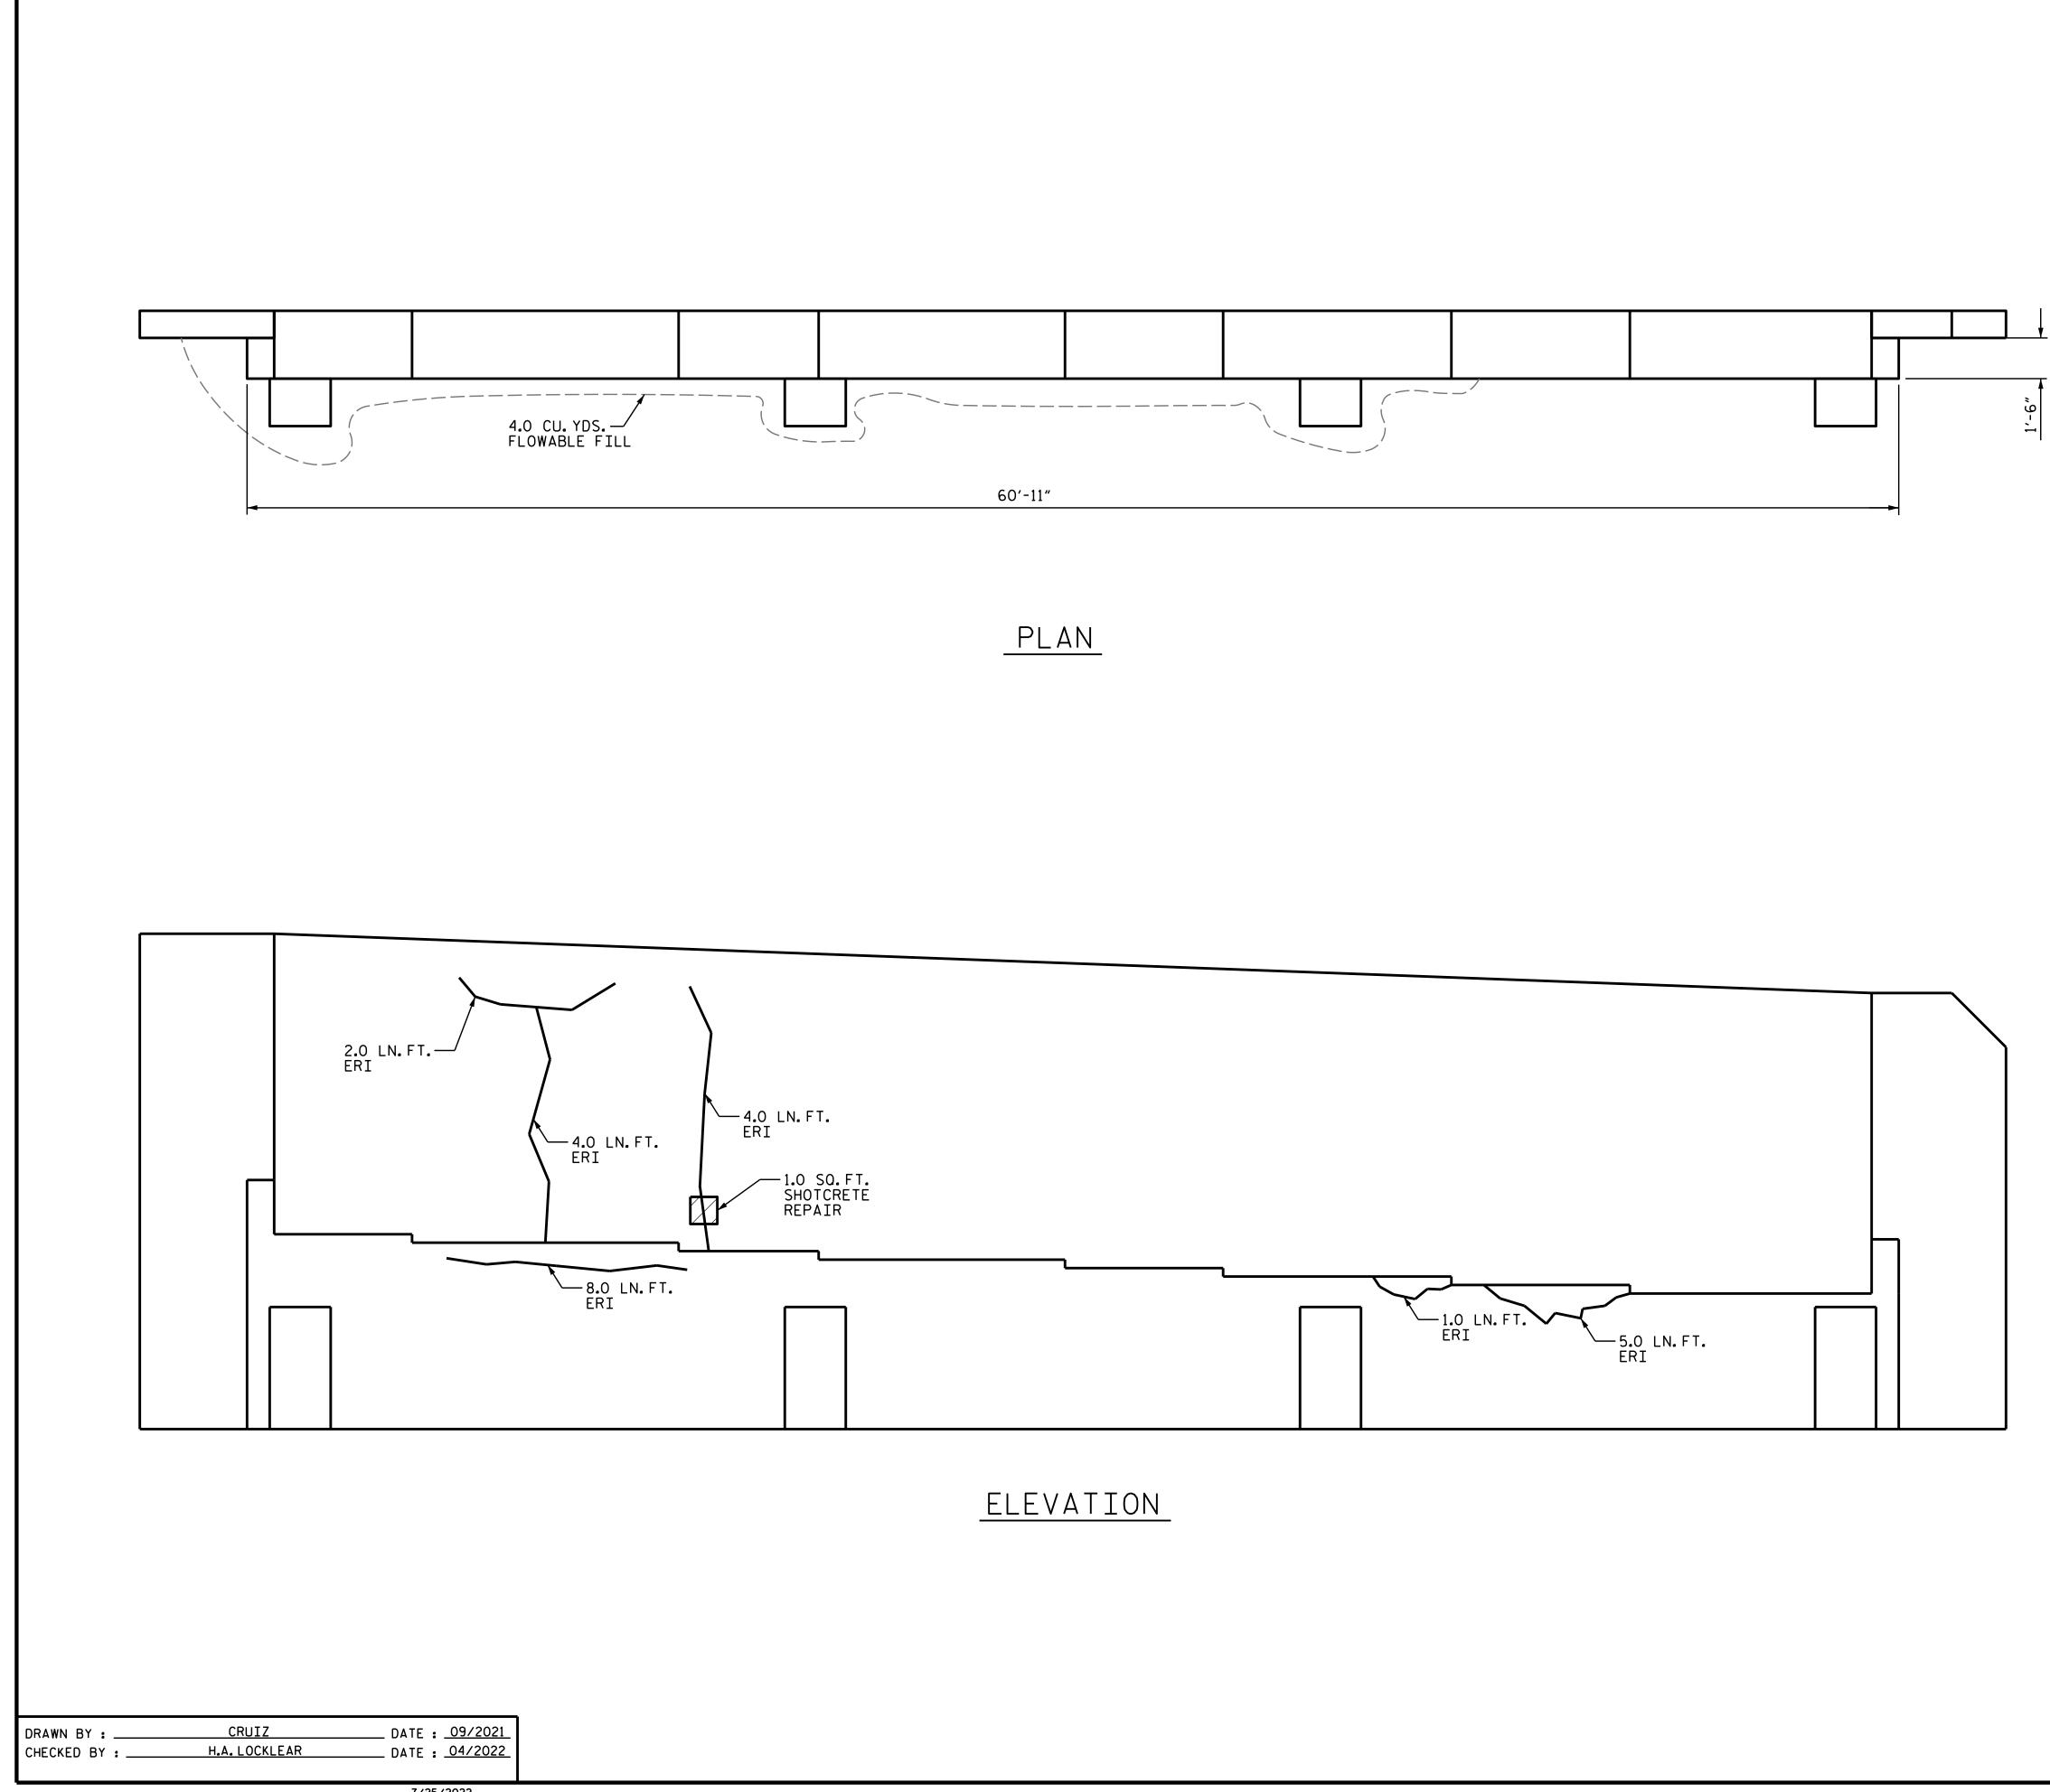

7/25/2022 S:\DPG3\I-5950\FinalPlans\409\_017\_I5950\_SMU\_EB1\_S09\_280171.dgn ksedai

+

+

| AS-BUILT REPAIR QUANTITY TABLE |                |                  |                |                  |  |  |  |  |  |
|--------------------------------|----------------|------------------|----------------|------------------|--|--|--|--|--|
|                                | QUANTITIES     |                  |                |                  |  |  |  |  |  |
| END BENT 1                     | ESTI           | ΜΑΤΕ             | ACTUAL         |                  |  |  |  |  |  |
| SHOTCRETE REPAIRS              | AREA<br>SQ.FT. | VOLUME<br>CU.FT. | AREA<br>SQ.FT. | VOLUME<br>CU.FT. |  |  |  |  |  |
| САР                            | 0.0            | 0.0              |                |                  |  |  |  |  |  |
| CURTAIN WALL                   | 1.0            | 0.5              |                |                  |  |  |  |  |  |
| CONCRETE REPAIRS               | AREA<br>SQ.FT. | VOLUME<br>CU.FT. | AREA<br>SQ.FT. | VOLUME<br>CU.FT. |  |  |  |  |  |
| САР                            | 0.0            | 0.0              |                |                  |  |  |  |  |  |
| CURTAIN WALL                   | 0.0            | 0.0              |                |                  |  |  |  |  |  |
| EPOXY RESIN INJECTION          |                | LIN.FT.          | LIN.FT.        |                  |  |  |  |  |  |
| CURTAIN WALL                   | 10.0           |                  |                |                  |  |  |  |  |  |
| САР                            | 14.0           |                  |                |                  |  |  |  |  |  |
| EPOXY COATING                  |                | SQ.FT.           | SQ.FT.         |                  |  |  |  |  |  |
| TOP OF END BENT CAP            |                | 91.4             |                |                  |  |  |  |  |  |
| FLOWABLE FILL                  |                | CU. YDS.         | CU. YDS.       |                  |  |  |  |  |  |
| FRONT OF END BENT CAF          | 4.0            |                  |                |                  |  |  |  |  |  |

VALUES IN CHART REPRESENT ESTIMATED REPAIR TOTALS AFTER REMOVAL OF UNSOUND CONCRETE, MINIMUM OF 1"BEHIND REBAR AND MINIMUM 2"CLEARANCE TO SAWCUT. SEE "TYPICAL CAP AND COLUMN REPAIR DETAILS" SHEET.

## NOTES

REPAIR LOCATIONS AND ESTIMATE OF QUANTITIES ARE BASED ON THE BEST INFORMATION AVAILABLE.IF ADDITIONAL REPAIRS NOT SHOWN ON THE DRAWINGS ARE DEEMED NECESSARY BY THE ENGINEER, THE ENGINEER WILL NOTE ON THE DRAWINGS THE APPROXIMATE LOCATIONS AND DESCRIPTION OF THE REPAIRS AND ENTER THE ACTUAL QUANTITIES INTO THE AS-BUILT REPAIR QUANTITY TABLE.

SHOTCRETE REPAIRS MAY BE REPLACED WITH CONCRETE REPAIRS WITH THE APPROVAL OF THE ENGINEER.

FOR CONCRETE REPAIRS, SEE SPECIAL PROVISIONS.

FOR SHOTCRETE REPAIRS, SEE SPECIAL PROVISIONS.

CLEAN AND REMOVE DEBRIS FROM THE TOP OF THE CAP AND APPLY EPOXY PROTECTIVE COATING.EPOXY COATING SHALL BE APPLIED TO THE TOP SURFACE OF THE CAP.THE CONTRACTOR SHALL NOT COAT THE AREA OF THE CAP BENEATH THE MASONRY PLATES.FOR EPOXY COATING, SEE SPECIAL PROVISIONS.

FOR EPOXY RESIN INJECTION, SEE SPECIAL PROVISIONS.

FOR FLOWABLE FILL, SEE SPECIAL PROVISIONS.

FOR CAP AND COLUMN REPAIR DETAILS, SEE "TYPICAL CAP AND COLUMN REPAIR DETAILS" SHEET.

CONCRETE REPAIR

SHOTCRETE REPAIR

----- EPOXY RESIN INJECTION (ERI)

|                                                                                             | PROJECT NO. <u>I-5950</u><br><u>DAVIDSON</u> COUNTY<br>BRIDGE NO. <u>280171</u> |       |     |     |       |                 |  |  |
|---------------------------------------------------------------------------------------------|---------------------------------------------------------------------------------|-------|-----|-----|-------|-----------------|--|--|
| 07/25/2022<br>TH CAROL MARTIN<br>OF ESSION                                                  | STATE OF NORTH CAROLINA<br>DEPARTMENT OF TRANSPORTATION<br>RALEIGH              |       |     |     |       |                 |  |  |
| ABORESSION<br>SEAL<br>031583<br>Docustored by: RASAD<br>Krishna P. Sedai<br>EA6F794150BF4B7 | END BENT 1                                                                      |       |     |     |       |                 |  |  |
|                                                                                             | REVISIONS SHEET NO.                                                             |       |     |     |       |                 |  |  |
| OCUMENT NOT CONSIDERED                                                                      | NO. BY:                                                                         | DATE: | NO. | BY: | DATE: | S9-09           |  |  |
| FINAL UNLESS ALL                                                                            | 1                                                                               |       | 3   |     |       | TOTAL<br>SHEETS |  |  |
| SIGNATURES COMPLETED                                                                        | 2                                                                               |       | 4   |     |       | 15              |  |  |