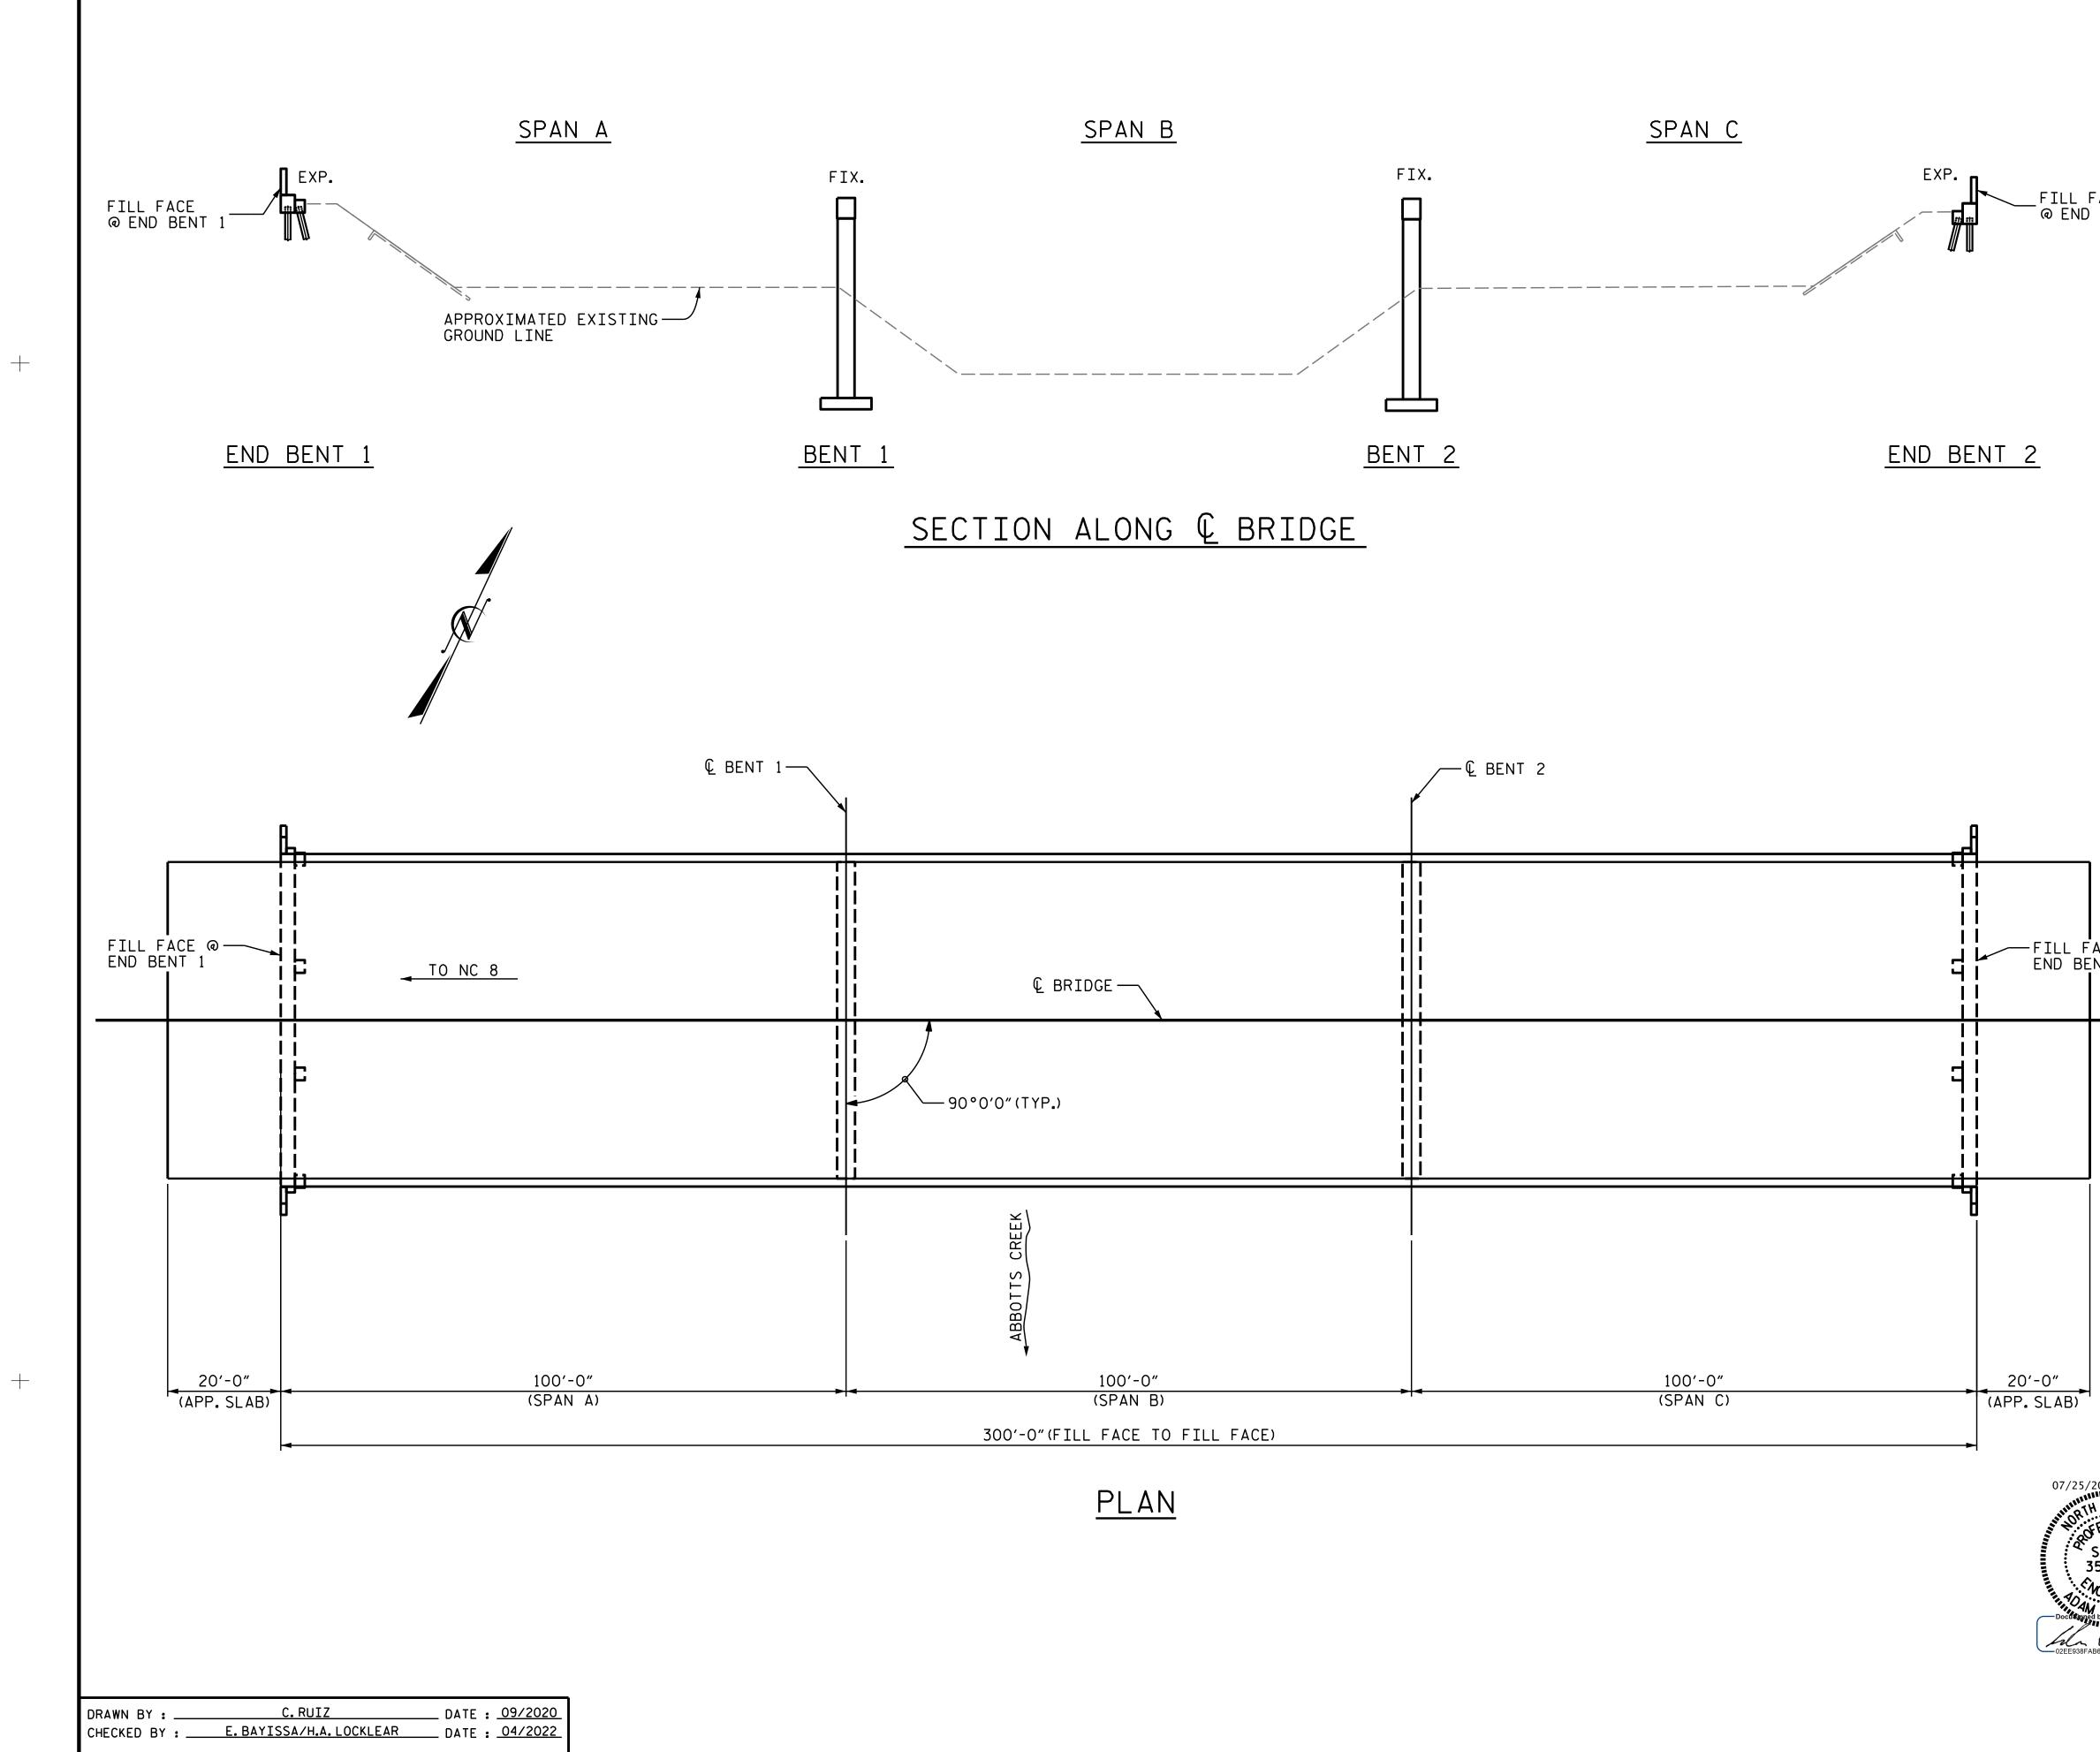

7/25/2022 S:\DPG3\I-5950\FinalPlans\409\_001\_I5950\_SMU\_GD\_S01\_280171.dgn ksedai

|                                                                   |                                                                                                               |                                                                                                     |                      | LF   | <u>. A. P</u> | ROJ    | ECT                          | <u>NO.: 00</u> | 85055                    |  |
|-------------------------------------------------------------------|---------------------------------------------------------------------------------------------------------------|-----------------------------------------------------------------------------------------------------|----------------------|------|---------------|--------|------------------------------|----------------|--------------------------|--|
|                                                                   |                                                                                                               | NOTES                                                                                               |                      |      |               |        |                              |                |                          |  |
|                                                                   |                                                                                                               | NOTES<br>GENERAL DRAWIN<br>ORIGINAL PLANS<br>DATED 05/08/20                                         | AND TH               |      |               |        |                              |                |                          |  |
|                                                                   |                                                                                                               | BRIDGE ORIENTA<br>BRIDGE PLANS/R                                                                    | TION CO              |      |               |        | ORIGI                        | NAL            |                          |  |
| FACE<br>D BENT                                                    | - 2                                                                                                           | SCOPE O                                                                                             |                      |      |               |        |                              |                |                          |  |
|                                                                   | ۷                                                                                                             | PARTIALLY REM                                                                                       | OVE TOF              | P OF | BRIDG         |        |                              | RETE BY        | -                        |  |
|                                                                   |                                                                                                               | SCARIFICATION<br>OVERLAY PREPA                                                                      |                      |      |               |        |                              | I POLYMER      |                          |  |
|                                                                   |                                                                                                               | CONCRETE (PC).                                                                                      |                      |      |               |        |                              |                |                          |  |
|                                                                   |                                                                                                               | REMOVE EXISTING JOINT MATERIALS AND INSTALL FOAM JOINT<br>SEALS FOR PRESERVATION.                   |                      |      |               |        |                              |                |                          |  |
|                                                                   |                                                                                                               | GROOVE PC BRI                                                                                       |                      |      | C STEE        |        |                              |                | ENITS                    |  |
|                                                                   | CLEAN AND PAINT EXISTING STEEL BEARINGS AT END BENTS.<br>REMOVE DEBRIS FROM TOP OF EXISTING END BENT CAPS AND |                                                                                                     |                      |      |               |        |                              |                |                          |  |
| APPLY EPOXY COATING.<br>EPOXY RESIN INJECTION OF CONCRETE CRACKS. |                                                                                                               |                                                                                                     |                      |      |               |        |                              |                |                          |  |
|                                                                   | REMOVE UNSOUND CONCRETE AND PROPERLY PREPARE EXISTING<br>END BENT AND BENT AREAS FOR SHOTCRETE AND CONCRETE   |                                                                                                     |                      |      |               |        |                              |                |                          |  |
|                                                                   |                                                                                                               | REPAIRS.<br>PROPERLY PREPA                                                                          | ARE SPA              | LLE  | ) AREAS       | S IN   | EXISTI                       | NG END BI      | ENTS                     |  |
|                                                                   |                                                                                                               | AND BENTS AND<br>PLACE RIP RAP                                                                      |                      |      |               | _      |                              |                |                          |  |
|                                                                   |                                                                                                               | TLACE INTE INAL                                                                                     | AND IL               | .0₩А |               |        | IN SLUI                      |                |                          |  |
|                                                                   | ſ                                                                                                             |                                                                                                     |                      |      |               |        |                              |                |                          |  |
|                                                                   |                                                                                                               | I HEREBY CERTIFY THAT THIS STRUCTURE WAS REHABILITATED ACCORDING TO THESE PLANS OR AS NOTED HEREIN. |                      |      |               |        |                              |                |                          |  |
|                                                                   |                                                                                                               |                                                                                                     |                      |      |               |        |                              |                |                          |  |
|                                                                   |                                                                                                               |                                                                                                     |                      |      |               |        |                              |                |                          |  |
| ٦                                                                 | L                                                                                                             | RESIDENT ENGINE                                                                                     |                      |      |               |        |                              | U              | ATE                      |  |
|                                                                   |                                                                                                               |                                                                                                     |                      |      |               |        |                              |                |                          |  |
| FACE @<br>BENT 2                                                  | ୭                                                                                                             |                                                                                                     |                      |      |               |        |                              |                |                          |  |
|                                                                   |                                                                                                               |                                                                                                     |                      |      |               |        |                              |                |                          |  |
|                                                                   |                                                                                                               | -                                                                                                   |                      |      |               |        |                              |                |                          |  |
|                                                                   |                                                                                                               |                                                                                                     |                      |      |               |        |                              |                |                          |  |
|                                                                   |                                                                                                               |                                                                                                     |                      |      |               |        |                              |                |                          |  |
|                                                                   |                                                                                                               |                                                                                                     |                      |      |               |        |                              |                |                          |  |
|                                                                   |                                                                                                               |                                                                                                     |                      |      |               |        |                              |                |                          |  |
|                                                                   |                                                                                                               |                                                                                                     |                      |      |               |        |                              |                |                          |  |
|                                                                   |                                                                                                               |                                                                                                     |                      |      |               |        | -                            |                |                          |  |
|                                                                   |                                                                                                               |                                                                                                     | PR0.                 |      |               |        |                              | -5950          | )                        |  |
|                                                                   |                                                                                                               |                                                                                                     |                      | D    | AVI           | DS     |                              |                | UNTY                     |  |
|                                                                   |                                                                                                               |                                                                                                     | BRI                  | DGE  | NO.           | •      | 28                           | 0171           |                          |  |
|                                                                   |                                                                                                               |                                                                                                     | SHEET                | 1 0  | - 2           |        |                              |                |                          |  |
| 5/2022                                                            | 11111                                                                                                         | 07/25/2022                                                                                          | D                    | ΕΡΑ  |               | IT OF  | NORTH CAR<br>TRAN<br>RALEIGH | NSPORTA        | TION                     |  |
| SEAL<br>35647                                                     | NP.                                                                                                           | SEAL<br>031583                                                                                      |                      | G    | ENE           | RA     | l Di                         | TWAF           | ١G                       |  |
| MGINEER<br>MA JA. C                                               |                                                                                                               |                                                                                                     |                      | F    | OR F          | BRIG   | )GE (                        | )N 185         | -S                       |  |
| BFAB674C5                                                         |                                                                                                               | Krishna P. Sedai<br>EAGF794150BF4B7                                                                 |                      | -    | OVEF          | R ĀĒ   | BOT                          | TS CRE         | EK                       |  |
|                                                                   |                                                                                                               |                                                                                                     |                      |      | RE            | VISION | ٧S                           |                | SHEET NO.                |  |
| D                                                                 |                                                                                                               | ENT NOT CONSIDEREN                                                                                  | ) <mark>NO.</mark> В | Y:   | DATE:         | NO.    | BY:                          | DATE:          | S9-01<br>TOTAL<br>SHEETS |  |
|                                                                   | F L<br>SIGN                                                                                                   | NAL UNLESS ALL<br>ATURES COMPLETED                                                                  | 2                    |      |               | ৩<br>4 |                              |                | SHEETS<br>15             |  |