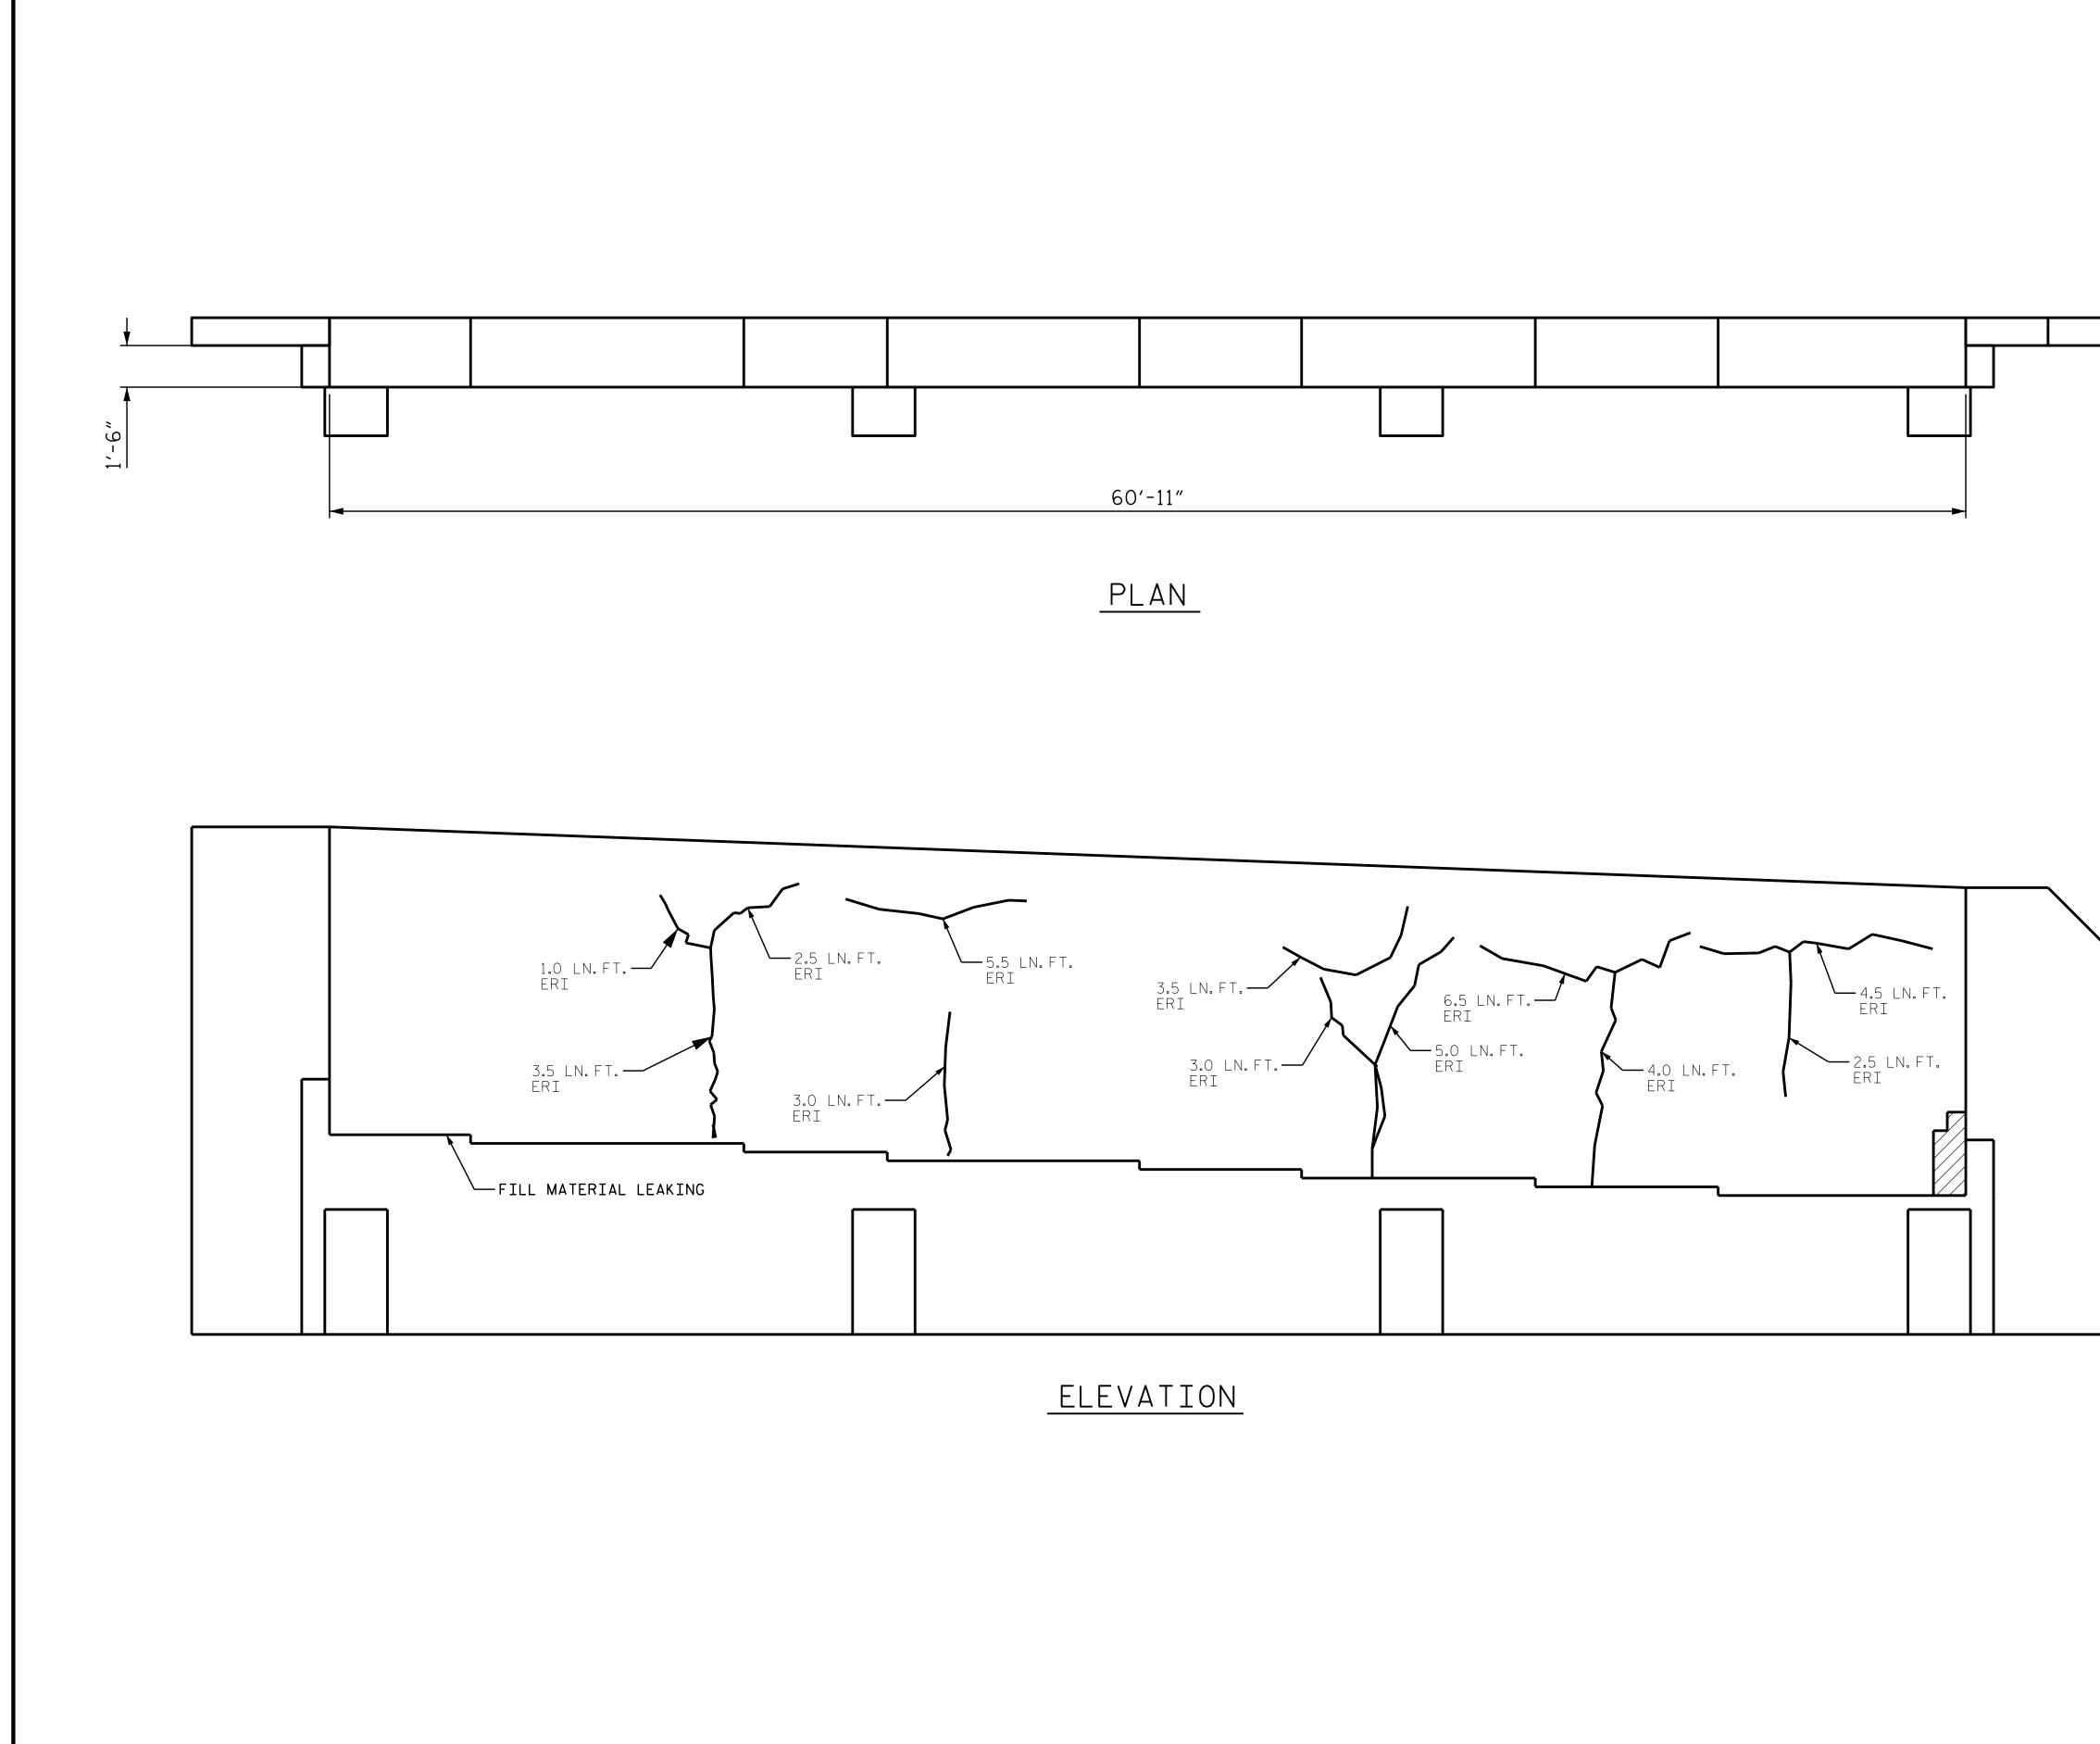

+

+

| AS-BUILT REPAIR QUANTITY TABLE |                |                  |                |                  |  |  |  |
|--------------------------------|----------------|------------------|----------------|------------------|--|--|--|
| END BENT 2                     | QUANTITIES     |                  |                |                  |  |  |  |
| END DENT 2                     | ESTI           | ΜΑΤΕ             | ACTUAL         |                  |  |  |  |
| SHOTCRETE REPAIRS              | AREA<br>SQ.FT. | VOLUME<br>CU.FT. | AREA<br>SQ.FT. | VOLUME<br>CU.FT. |  |  |  |
| САР                            | 0.0            | 0.0              |                |                  |  |  |  |
| CURTAIN WALL                   | 0.0            | 0.0              |                |                  |  |  |  |
| CONCRETE REPAIRS               | AREA<br>SQ.FT. | VOLUME<br>CU.FT. | AREA<br>SQ.FT. | VOLUME<br>CU.FT. |  |  |  |
| САР                            | 0.0            | 0.0              |                |                  |  |  |  |
| CURTAIN WALL                   | 0.0            | 0.0              |                |                  |  |  |  |
| EPOXY RESIN INJECTION          |                | LIN.FT.          | LIN.FT.        |                  |  |  |  |
| CURTAIN WALL                   | 44.5           |                  |                |                  |  |  |  |
| САР                            | 0.0            |                  |                |                  |  |  |  |
| EPOXY COATING                  | SQ.FT.         | SQ.FT.           |                |                  |  |  |  |
| TOP OF END BENT CAP            | 91.4           |                  |                |                  |  |  |  |

VALUES IN CHART REPRESENT ESTIMATED REPAIR TOTALS AFTER REMOVAL OF UNSOUND CONCRETE, MINIMUM OF 1"BEHIND REBAR AND MINIMUM 2"CLEARANCE TO SAWCUT. SEE "TYPICAL CAP AND COLUMN REPAIR DETAILS" SHEET.

CLEAN AND REMOVE DEBRIS FROM THE TOP OF THE CAP AND APPLY EPOXY PROTECTIVE COATING.EPOXY COATING SHALL BE APPLIED TO THE TOP SURFACE OF THE CAP. THE CONTRACTOR SHALL NOT COAT THE AREA OF THE CAP BENEATH THE MASONRY PLATES.FOR EPOXY COATING, SEE SPECIAL PROVISIONS.

FOR CAP AND COLUMN REPAIR DETAIL, SEE "CAP AND COLUMN REPAIR DETAIL", SHEET.

CONCRETE REPAIR AREA

SHOTCRETE REPAIR AREA

07/25/2022

ATH CAR

SEAL 031583

Krishna P. Seda —EA6F794150BF4B7...

----- EPOXY RESIN INJECTION (ERI)