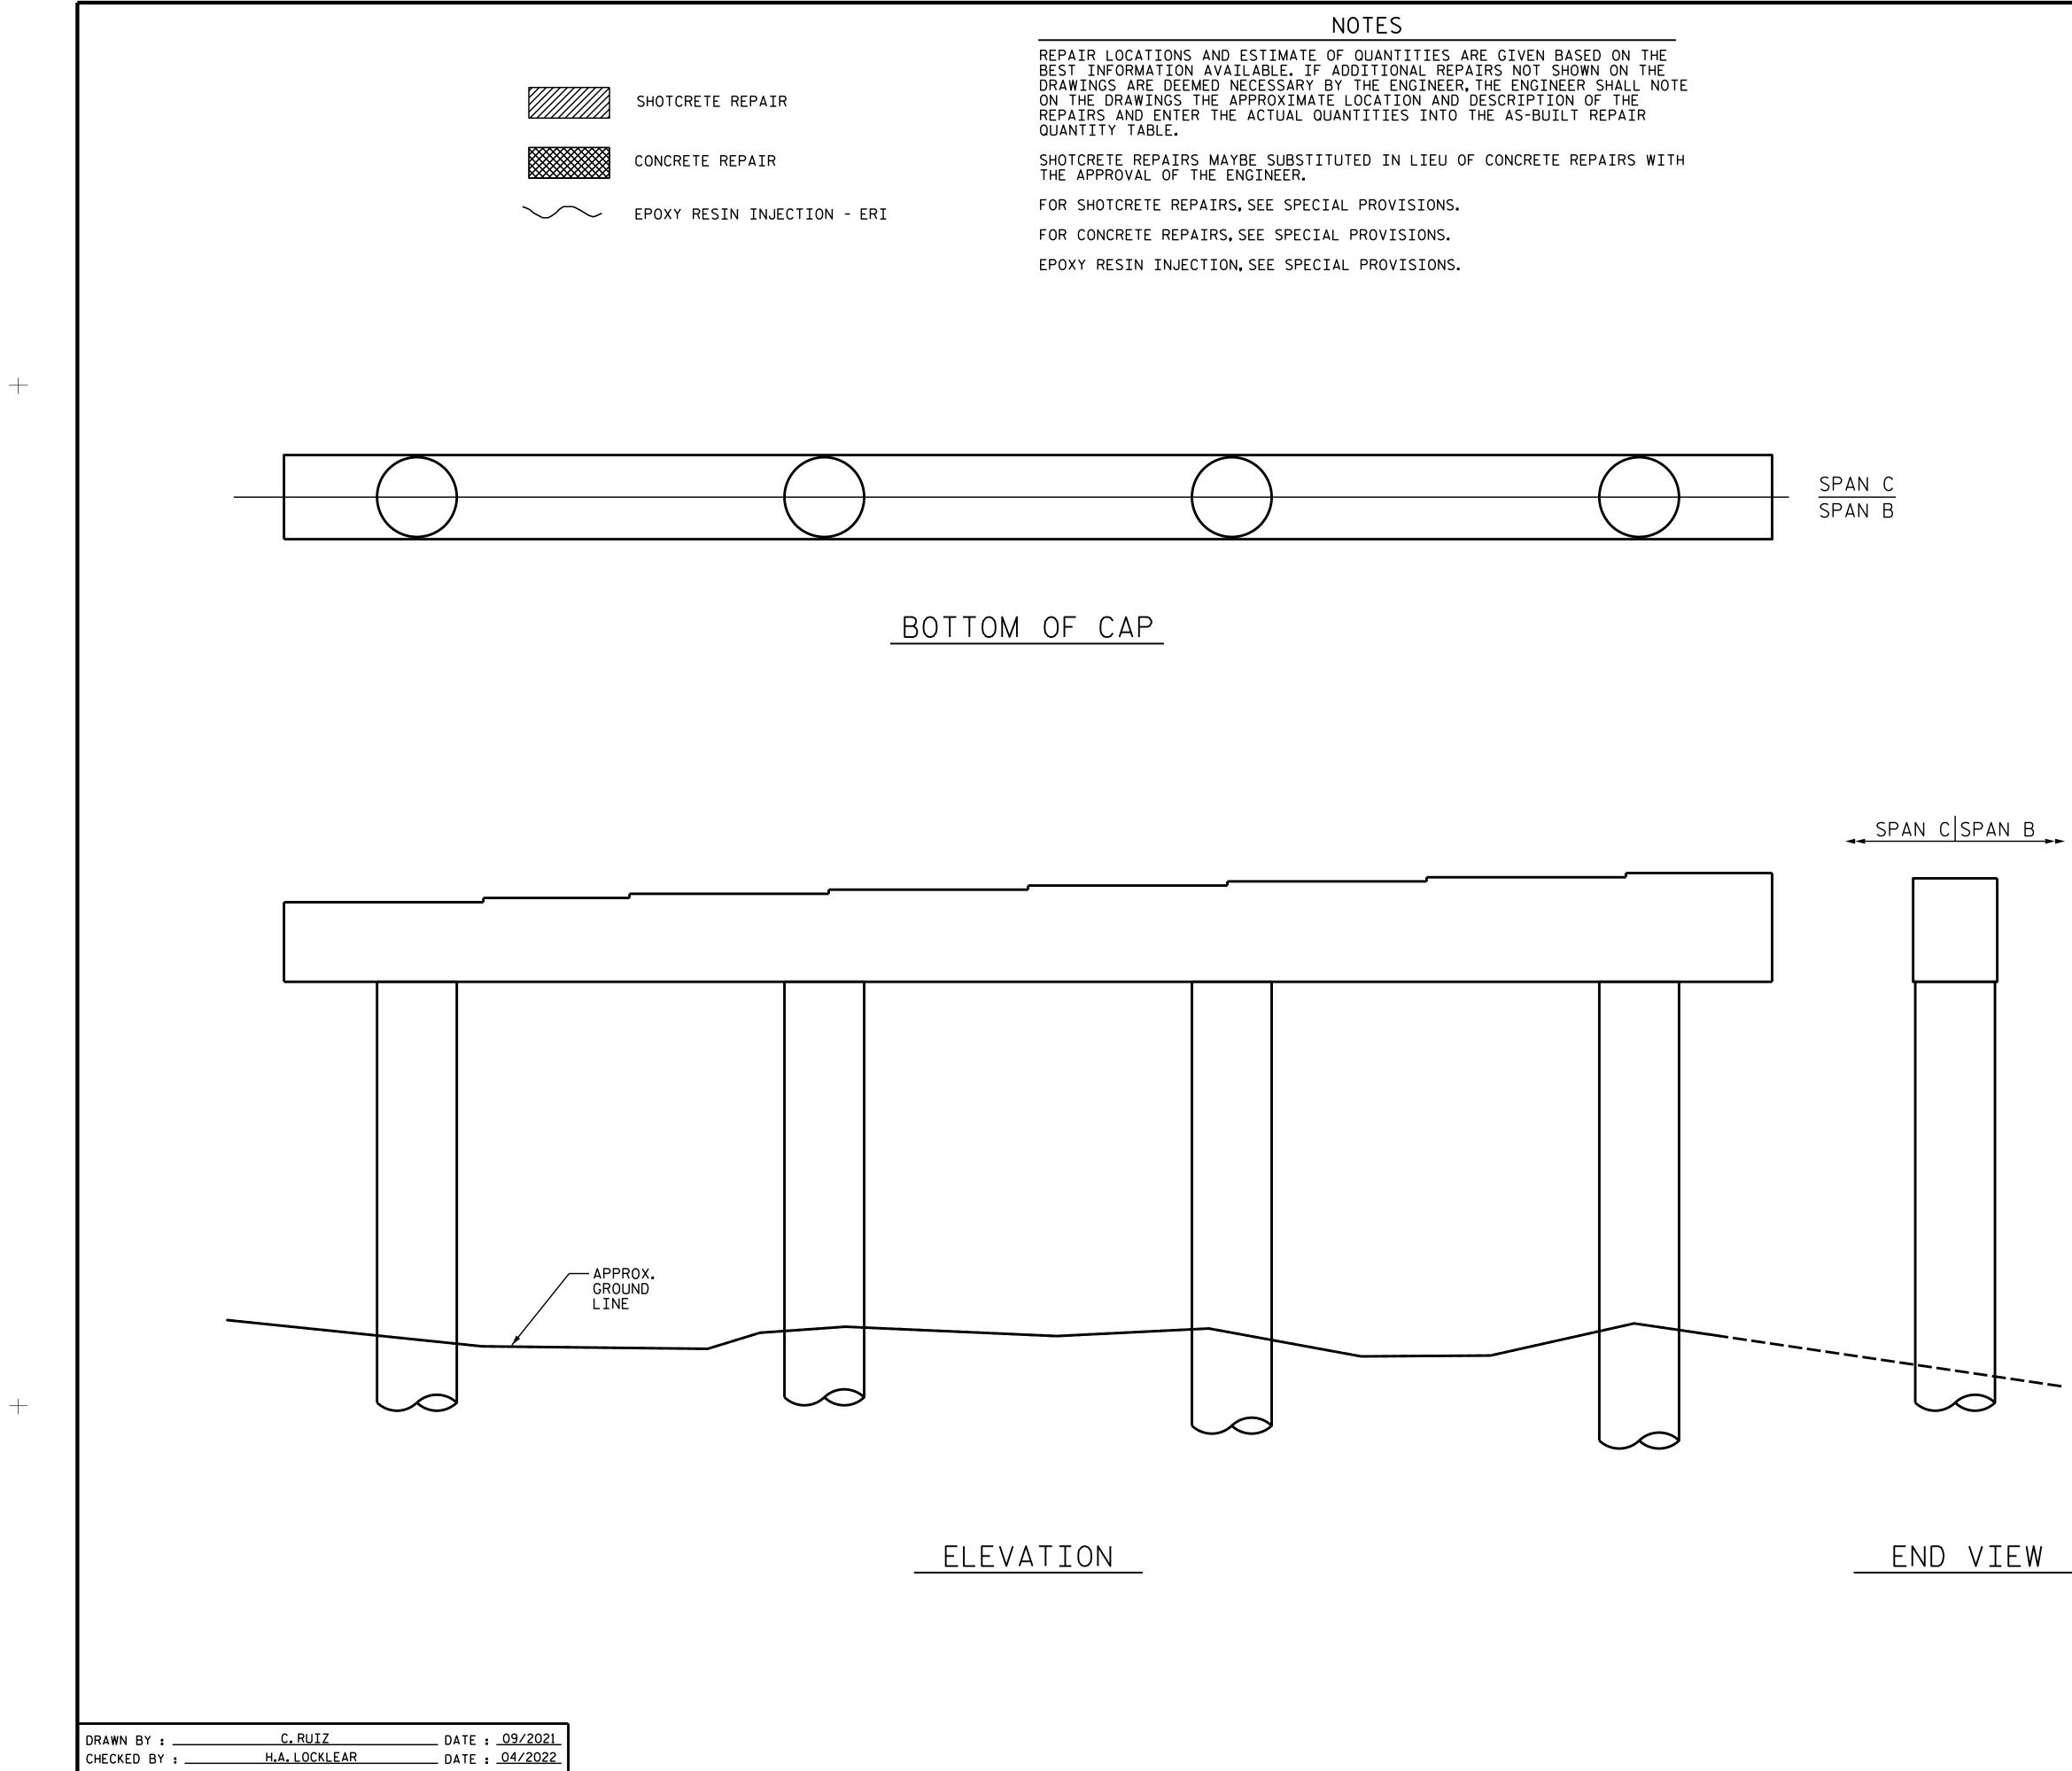

VALUES IN CHART REPRESENT ESTIMATED REPAIR TOTALS AFTER REMOVAL OF UNSOUND CONCRETE, MINIMUM OF 1"BEHIND REBAR AND MINIMUM 2"CLEARANCE TO SAWCUT. SEE ``TYPICAL CAP AND COLUMN REPAIR DETAILS'' SHEET.