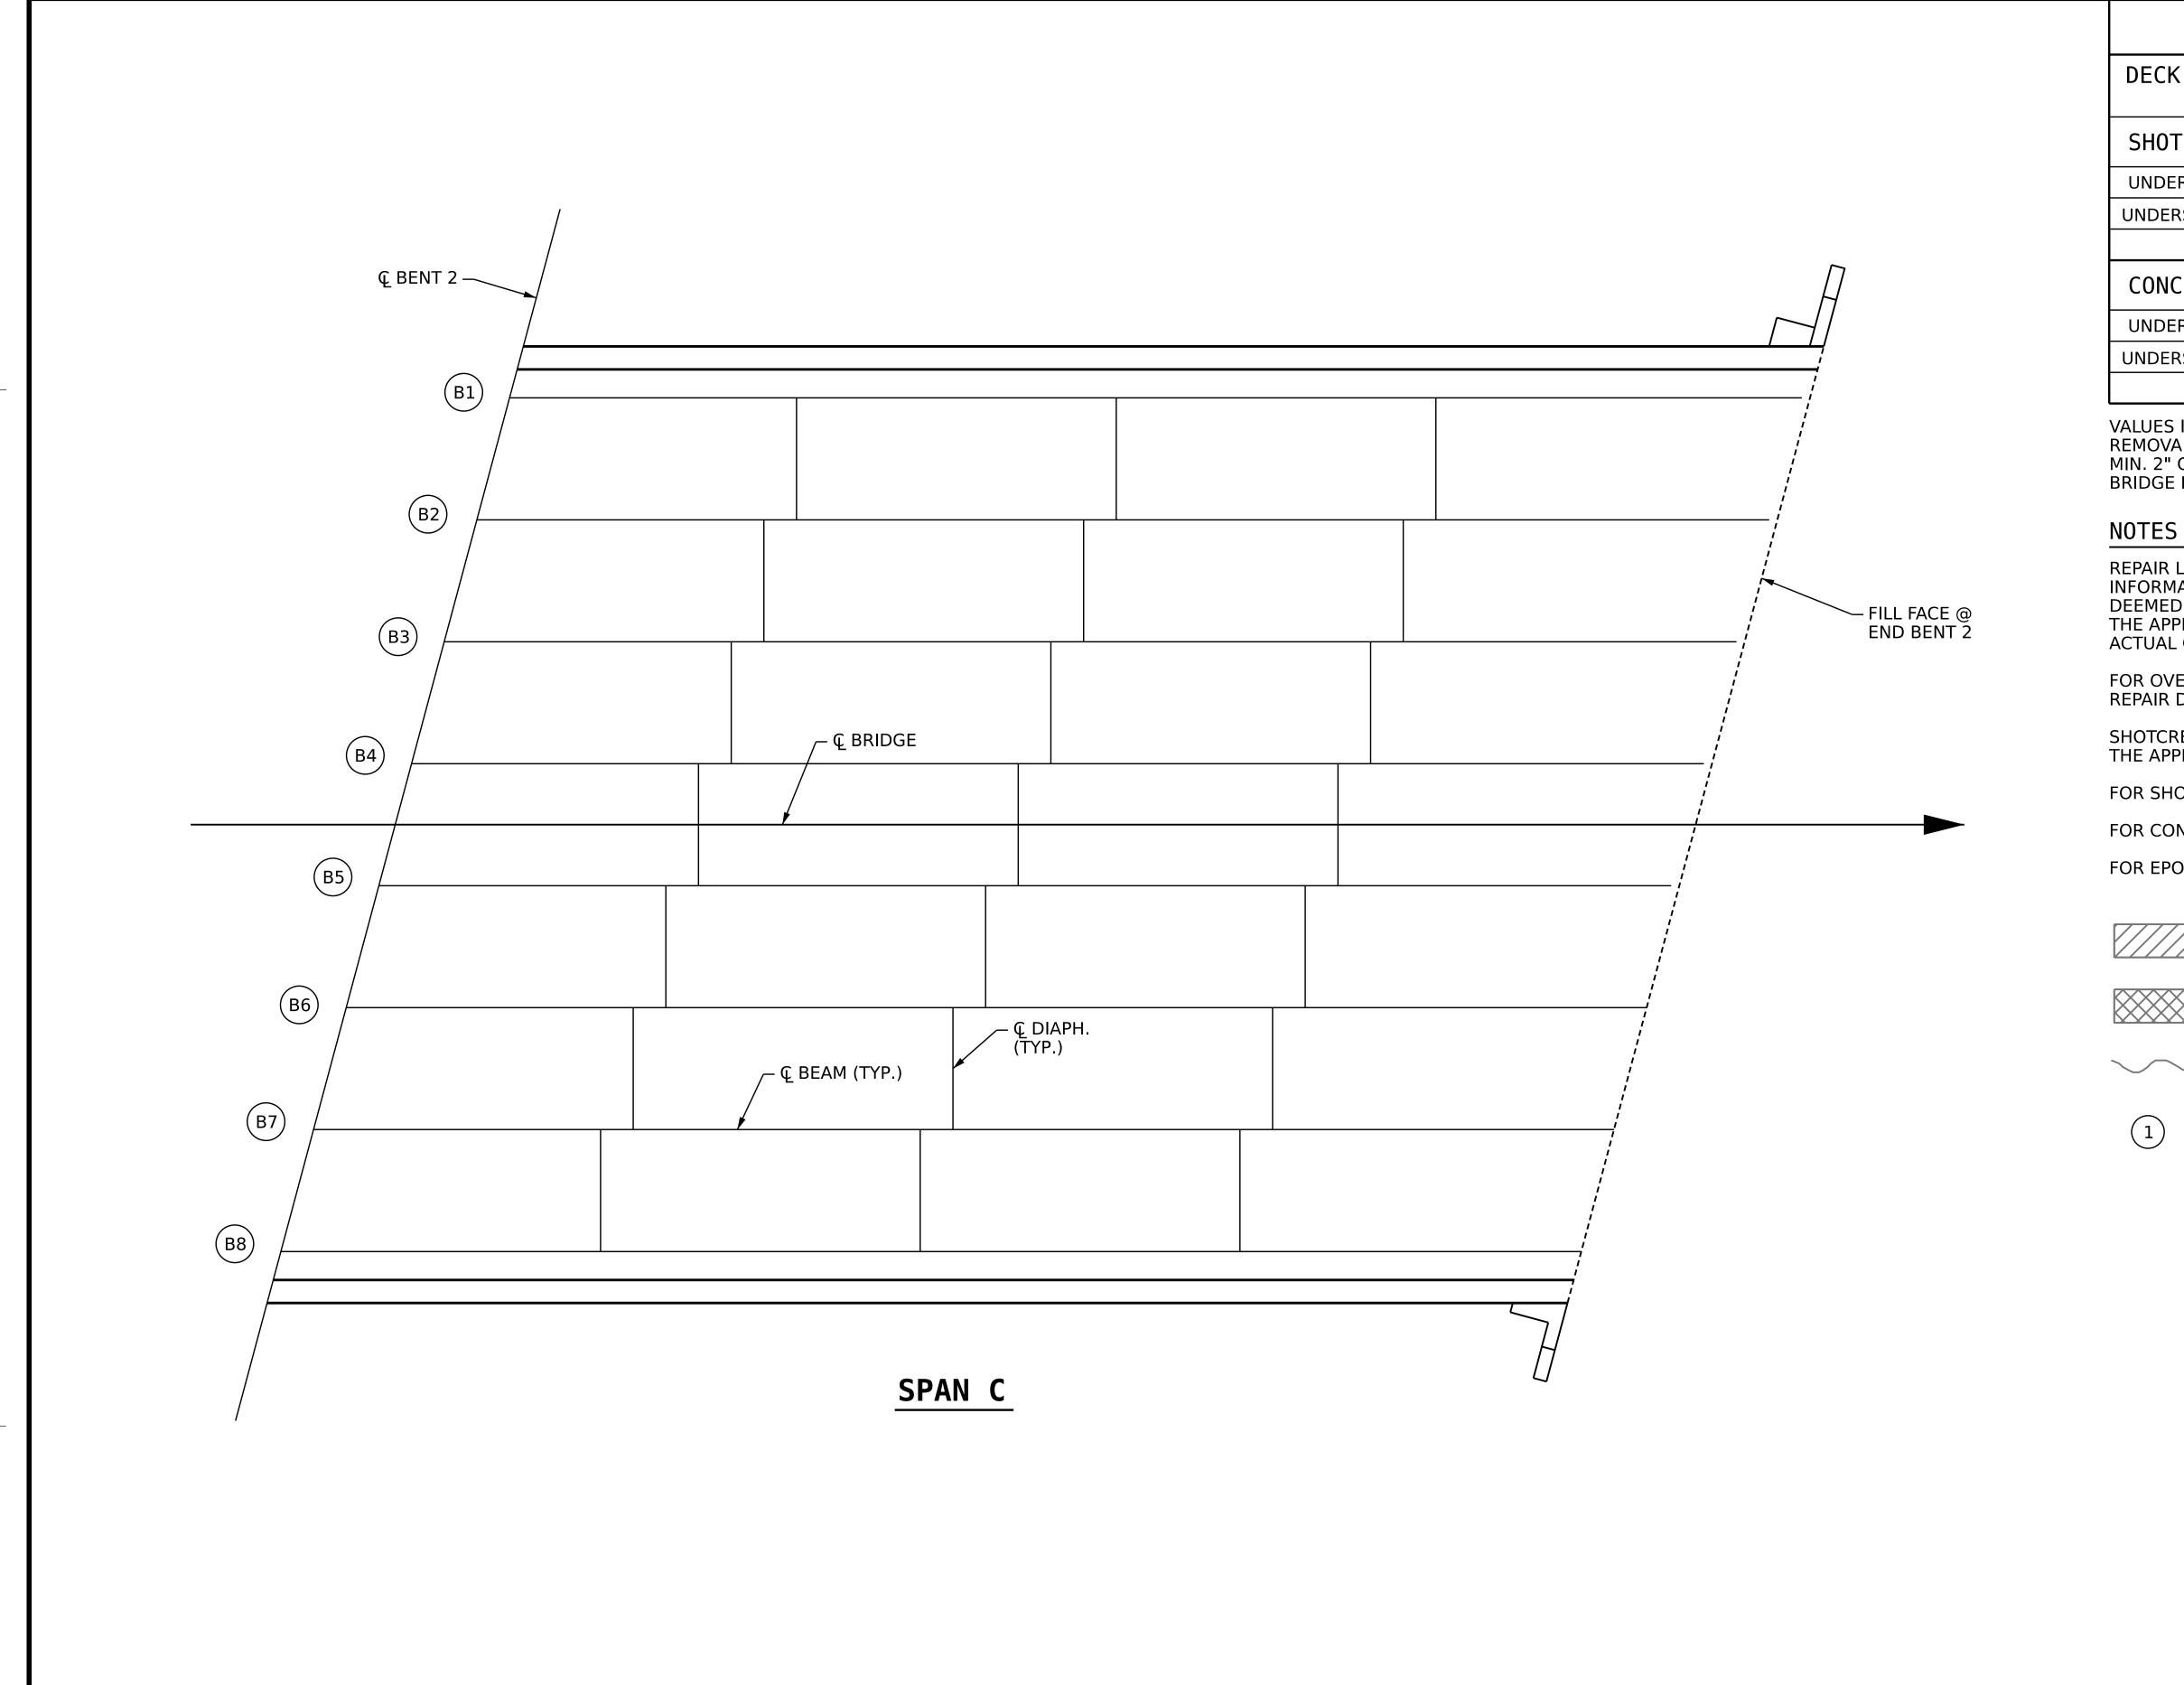

AS-BUILT REPAIR QUANTITY TABLE

|                                  | <u> </u>   |              |            |              |
|----------------------------------|------------|--------------|------------|--------------|
| DECK UNDERSIDE REPAIRS<br>SPAN C | QUANTITIES |              |            |              |
|                                  | ESTIMATE   |              | ACTUAL     |              |
| SHOTCRETE REPAIRS                | AREA<br>SF | VOLUME<br>CF | AREA<br>SF | VOLUME<br>CF |
| UNDERSIDE OF DECK                | 0.0        | 0.0          |            |              |
| UNDERSIDE OF OVERHANG            | 0.0        | 0.0          |            |              |
|                                  |            |              |            |              |
| CONCRETE REPAIRS                 | AREA<br>SF | VOLUME<br>CF | AREA<br>SF | VOLUME<br>CF |
| UNDERSIDE OF DECK                | 0.0        | 0.0          |            |              |
| UNDERSIDE OF OVERHANG            | 0.0        | 0.0          |            |              |
|                                  |            |              |            |              |

VALUES IN CHART REPRESENT ESTIMATED REPAIR TOTALS AFTER REMOVAL OF UNSOUND CONCRETE, MIN. OF 1" BEHIND REBAR AND MIN. 2" CLEAR TO SAWCUT. SEE "OVERHANG, DIAPHRAGM AND BRIDGE RAIL REPAIR DETAILS" SHEET.

REPAIR LOCATIONS AND ESTIMATE OF QUANTITIES ARE BASED ON THE BEST INFORMATION AVAILABLE. IF ADDITIONAL REPAIRS NOT SHOWN ON THE DRAWINGS ARE DEEMED NECESSARY BY THE ENGINEER, THE ENGINEER WILL NOTE ON THE DRAWINGS THE APPROXIMATE LOCATIONS AND DESCRIPTION OF THE REPAIRS AND ENTER THE ACTUAL QUANTITIES INTO THE AS-BUILT REPAIR QUANTITY TABLE.

FOR OVERHANG REPAIRS, SEE "OVERHANG DIAPHRAGM AND BRIDGE RAIL REPAIR DETAILS" SHEET.

SHOTCRETE REPAIRS MAYBE SUBSTITUTED IN LIEU OF CONCRETE REPAIRS WITH THE APPROVAL OF THE ENGINEER.

FOR SHOTCRETE REPAIRS, SEE SPECIAL PROVISIONS.

FOR CONCRETE REPAIRS, SEE SPECIAL PROVISIONS.

FOR EPOXY RESIN INJECTION, SEE SPECIAL PROVISIONS.

SHOTCRETE REPAIR

CONCRETE REPAIR

EPOXY RESIN INJECTION - ERI

BEAM NUMBER

PROJECT NO. **I-5950 DAVIDSON** \_ COUNTY BRIDGE NO. 280157