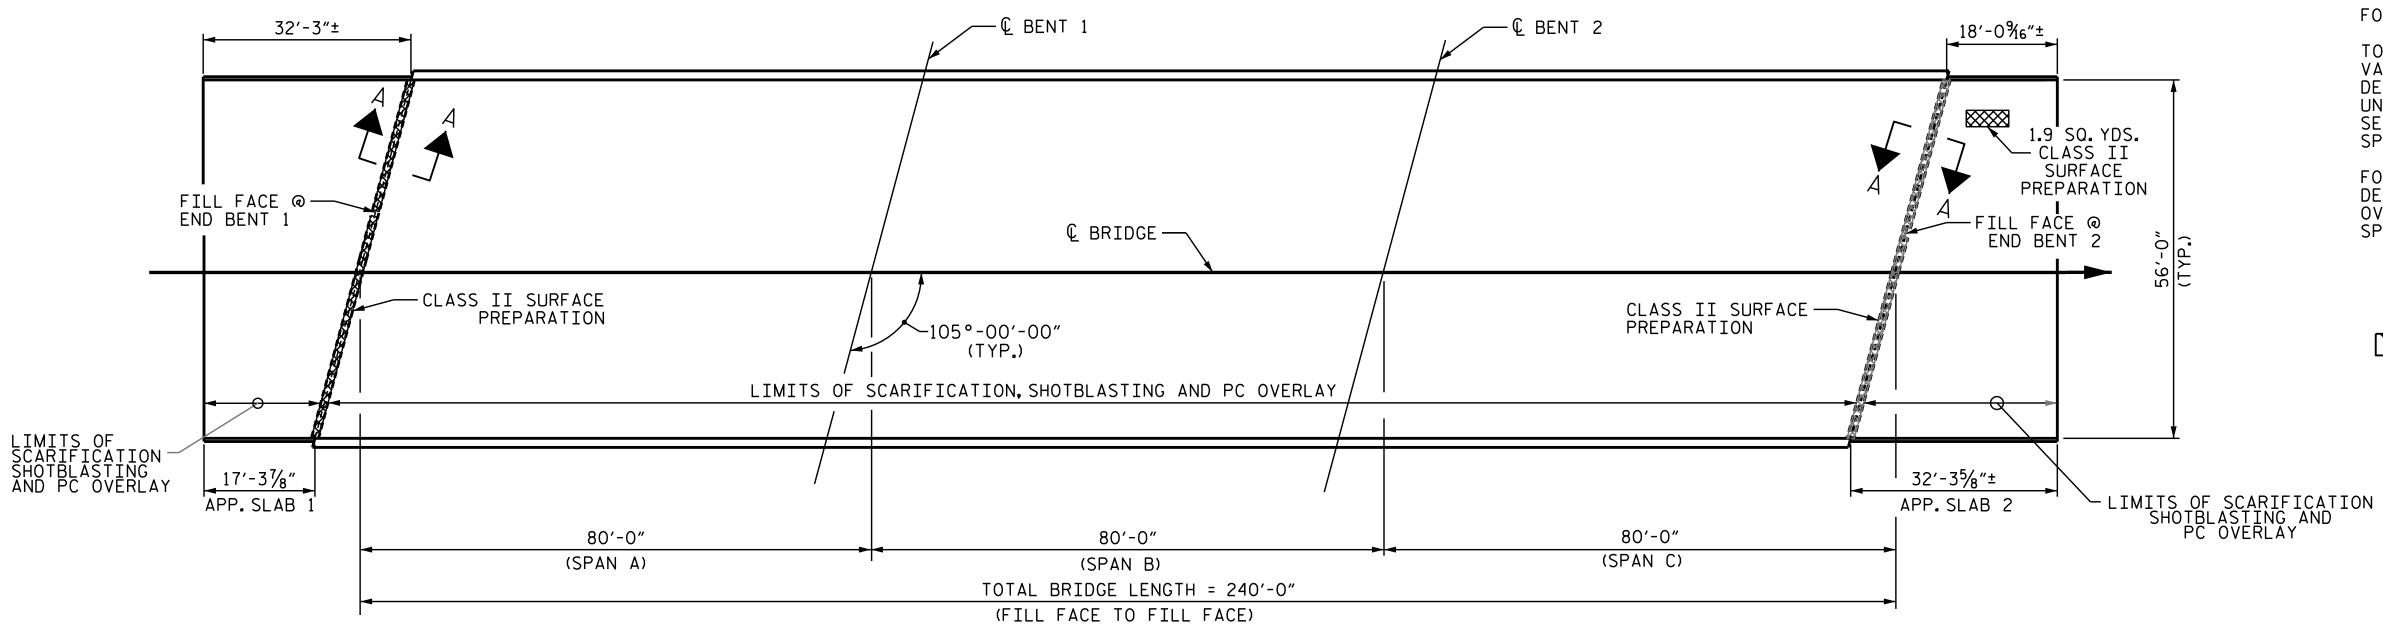

| DRAWN BY : _ | K.PUROHIT     | DATE : | 9/2020 |
|--------------|---------------|--------|--------|
| CHECKED BY : | H.A. LOCKLEAR |        | 5/2022 |

+

PLAN

**NOTES:** REPAIR LOCATIONS AND ESTIMATE OF QUANTITIES ARE BASED ON THE BEST INFORMATION AVAILABLE. IF ADDITIONAL REPAIRS NOT SHOWN ON THE DRAWINGS ARE DEEMED NECESSARY BY THE ENGINEER, THE ENGINEER WILL NOTE ON THE DRAWINGS THE APPROXIMATE LOCATIONS AND DESCRIPTION OF THE REPAIRS AND ENTER THE ACTUAL QUANTITIES INTO THE AS-BUILT REPAIR QUANTITY TABLE.

FOR CONCRETE DECK REPAIR FOR PC OVERLAY, PC MATERIALS, AND PLACING AND FINISHING PC OVERLAY, SEE POLYMER CONCRETE BRIDGE DECK OVERLAY SPECIAL PROVISION.

FOR SECTION A-A, SEE "JOINT DETAILS" SHEET.

TOP OF DECK REPAIR QUANTITIES REPRESENT ESTIMATED VALUES OF CLASS II SURFACE PREPARATION AND CONCRETE DECK REPAIR FOR PC OVERLAY AFTER REMOVAL OF UNSOUND CONCRETE (MIN. 2"CLEAR TO SAWCUT). SEE OVERLAY SURFACE PREPARATION FOR POLYMER CONCRETE SPECIAL PROVISION.

FOR SCARIFYING BRIDGE DECK, SHOTBLASTING BRIDGE DECK AND CLASS II SURFACE PREPARATION, SEE OVERLAY SURFACE PREPARATION FOR POLYMER CONCRETE SPECIAL PROVISION.

CLASS II SURFACE PREPARATION

| 32<br>TUAL |                                                                                                                                                                                                                                                                                                                                                                                                                                                                                                                                                                                                                                                                                                                                                                                                                                                                                                                                                                                                                                                                                                                                                                                                                                                                                                                                                                                                                                                                                                                                                                                                                                                                                                                                                                                                                                                                                                                                                                                                                                                                                                                                                                                                                                                                                                                                                                                                                                                                                                                                                                                                                                                                                                                                                                                                                      |                                                                                 |
|------------|----------------------------------------------------------------------------------------------------------------------------------------------------------------------------------------------------------------------------------------------------------------------------------------------------------------------------------------------------------------------------------------------------------------------------------------------------------------------------------------------------------------------------------------------------------------------------------------------------------------------------------------------------------------------------------------------------------------------------------------------------------------------------------------------------------------------------------------------------------------------------------------------------------------------------------------------------------------------------------------------------------------------------------------------------------------------------------------------------------------------------------------------------------------------------------------------------------------------------------------------------------------------------------------------------------------------------------------------------------------------------------------------------------------------------------------------------------------------------------------------------------------------------------------------------------------------------------------------------------------------------------------------------------------------------------------------------------------------------------------------------------------------------------------------------------------------------------------------------------------------------------------------------------------------------------------------------------------------------------------------------------------------------------------------------------------------------------------------------------------------------------------------------------------------------------------------------------------------------------------------------------------------------------------------------------------------------------------------------------------------------------------------------------------------------------------------------------------------------------------------------------------------------------------------------------------------------------------------------------------------------------------------------------------------------------------------------------------------------------------------------------------------------------------------------------------------|---------------------------------------------------------------------------------|
|            |                                                                                                                                                                                                                                                                                                                                                                                                                                                                                                                                                                                                                                                                                                                                                                                                                                                                                                                                                                                                                                                                                                                                                                                                                                                                                                                                                                                                                                                                                                                                                                                                                                                                                                                                                                                                                                                                                                                                                                                                                                                                                                                                                                                                                                                                                                                                                                                                                                                                                                                                                                                                                                                                                                                                                                                                                      | PROJECT NO. <u>I-5950</u><br><u>DAVIDSON</u> COUNTY<br>BRIDGE NO. <u>280157</u> |
|            |                                                                                                                                                                                                                                                                                                                                                                                                                                                                                                                                                                                                                                                                                                                                                                                                                                                                                                                                                                                                                                                                                                                                                                                                                                                                                                                                                                                                                                                                                                                                                                                                                                                                                                                                                                                                                                                                                                                                                                                                                                                                                                                                                                                                                                                                                                                                                                                                                                                                                                                                                                                                                                                                                                                                                                                                                      |                                                                                 |
|            | 07/25/2022<br>TH CAROL<br>TH CAROL<br>CAROL<br>CAROL<br>CAROL<br>CAROL<br>CAROL<br>CAROL<br>CAROL<br>CAROL<br>CAROL<br>CAROL<br>CAROL<br>CAROL<br>CAROL<br>CAROL<br>CAROL<br>CAROL<br>CAROL<br>CAROL<br>CAROL<br>CAROL<br>CAROL<br>CAROL<br>CAROL<br>CAROL<br>CAROL<br>CAROL<br>CAROL<br>CAROL<br>CAROL<br>CAROL<br>CAROL<br>CAROL<br>CAROL<br>CAROL<br>CAROL<br>CAROL<br>CAROL<br>CAROL<br>CAROL<br>CAROL<br>CAROL<br>CAROL<br>CAROL<br>CAROL<br>CAROL<br>CAROL<br>CAROL<br>CAROL<br>CAROL<br>CAROL<br>CAROL<br>CAROL<br>CAROL<br>CAROL<br>CAROL<br>CAROL<br>CAROL<br>CAROL<br>CAROL<br>CAROL<br>CAROL<br>CAROL<br>CAROL<br>CAROL<br>CAROL<br>CAROL<br>CAROL<br>CAROL<br>CAROL<br>CAROL<br>CAROL<br>CAROL<br>CAROL<br>CAROL<br>CAROL<br>CAROL<br>CAROL<br>CAROL<br>CAROL<br>CAROL<br>CAROL<br>CAROL<br>CAROL<br>CAROL<br>CAROL<br>CAROL<br>CAROL<br>CAROL<br>CAROL<br>CAROL<br>CAROL<br>CAROL<br>CAROL<br>CAROL<br>CAROL<br>CAROL<br>CAROL<br>CAROL<br>CAROL<br>CAROL<br>CAROL<br>CAROL<br>CAROL<br>CAROL<br>CAROL<br>CAROL<br>CAROL<br>CAROL<br>CAROL<br>CAROL<br>CAROL<br>CAROL<br>CAROL<br>CAROL<br>CAROL<br>CAROL<br>CAROL<br>CAROL<br>CAROL<br>CAROL<br>CAROL<br>CAROL<br>CAROL<br>CAROL<br>CAROL<br>CAROL<br>CAROL<br>CAROL<br>CAROL<br>CAROL<br>CAROL<br>CAROL<br>CAROL<br>CAROL<br>CAROL<br>CAROL<br>CAROL<br>CAROL<br>CAROL<br>CAROL<br>CAROL<br>CAROL<br>CAROL<br>CAROL<br>CAROL<br>CAROL<br>CAROL<br>CAROL<br>CAROL<br>CAROL<br>CAROL<br>CAROL<br>CAROL<br>CAROL<br>CAROL<br>CAROL<br>CAROL<br>CAROL<br>CAROL<br>CAROL<br>CAROL<br>CAROL<br>CAROL<br>CAROL<br>CAROL<br>CAROL<br>CAROL<br>CAROL<br>CAROL<br>CAROL<br>CAROL<br>CAROL<br>CAROL<br>CAROL<br>CAROL<br>CAROL<br>CAROL<br>CAROL<br>CAROL<br>CAROL<br>CAROL<br>CAROL<br>CAROL<br>CAROL<br>CAROL<br>CAROL<br>CAROL<br>CAROL<br>CAROL<br>CAROL<br>CAROL<br>CAROL<br>CAROL<br>CAROL<br>CAROL<br>CAROL<br>CAROL<br>CAROL<br>CAROL<br>CAROL<br>CAROL<br>CAROL<br>CAROL<br>CAROL<br>CAROL<br>CAROL<br>CAROL<br>CAROL<br>CAROL<br>CAROL<br>CAROL<br>CAROL<br>CAROL<br>CAROL<br>CAROL<br>CAROL<br>CAROL<br>CAROL<br>CAROL<br>CAROL<br>CAROL<br>CAROL<br>CAROL<br>CAROL<br>CAROL<br>CAROL<br>CAROL<br>CAROL<br>CAROL<br>CAROL<br>CAROL<br>CAROL<br>CAROL<br>CAROL<br>CAROL<br>CAROL<br>CAROL<br>CAROL<br>CAROL<br>CAROL<br>CAROL<br>CAROL<br>CAROL<br>CAROL<br>CAROL<br>CAROL<br>CAROL<br>CAROL<br>CAROL<br>CAROL<br>CAROL<br>CAROL<br>CAROL<br>CAROL<br>CAROL<br>CAROL<br>CAROL<br>CAROL<br>CAROL<br>CAROL<br>CAROL<br>CAROL<br>CAROL<br>CAROL<br>CAROL<br>CAROL<br>CAROL<br>CAROL<br>CAROL<br>CAROL<br>CAROL<br>CAROL<br>CAROL<br>CAROL<br>CAROL<br>CAROL<br>CAROL<br>CAROL<br>CAROL<br>CAROL<br>CAROL<br>CAROL<br>CAROL<br>CAROL<br>CAROL<br>CAROL<br>CAROL<br>CAROL                                                                                   | STATE OF NORTH CAROLINA<br>DEPARTMENT OF TRANSPORTATION<br>RALEIGH              |
|            | 07/25/2022<br>TH CARO<br>TH CARO<br>SEAL<br>031583<br>Decute<br>Decute<br>Decute<br>Decute<br>Decute<br>Decute<br>Decute<br>Decute<br>Decute<br>Decute<br>Decute<br>Decute<br>Decute<br>Decute<br>Decute<br>Decute<br>Decute<br>Decute<br>Decute<br>Decute<br>Decute<br>Decute<br>Decute<br>Decute<br>Decute<br>Decute<br>Decute<br>Decute<br>Decute<br>Decute<br>Decute<br>Decute<br>Decute<br>Decute<br>Decute<br>Decute<br>Decute<br>Decute<br>Decute<br>Decute<br>Decute<br>Decute<br>Decute<br>Decute<br>Decute<br>Decute<br>Decute<br>Decute<br>Decute<br>Decute<br>Decute<br>Decute<br>Decute<br>Decute<br>Decute<br>Decute<br>Decute<br>Decute<br>Decute<br>Decute<br>Decute<br>Decute<br>Decute<br>Decute<br>Decute<br>Decute<br>Decute<br>Decute<br>Decute<br>Decute<br>Decute<br>Decute<br>Decute<br>Decute<br>Decute<br>Decute<br>Decute<br>Decute<br>Decute<br>Decute<br>Decute<br>Decute<br>Decute<br>Decute<br>Decute<br>Decute<br>Decute<br>Decute<br>Decute<br>Decute<br>Decute<br>Decute<br>Decute<br>Decute<br>Decute<br>Decute<br>Decute<br>Decute<br>Decute<br>Decute<br>Decute<br>Decute<br>Decute<br>Decute<br>Decute<br>Decute<br>Decute<br>Decute<br>Decute<br>Decute<br>Decute<br>Decute<br>Decute<br>Decute<br>Decute<br>Decute<br>Decute<br>Decute<br>Decute<br>Decute<br>Decute<br>Decute<br>Decute<br>Decute<br>Decute<br>Decute<br>Decute<br>Decute<br>Decute<br>Decute<br>Decute<br>Decute<br>Decute<br>Decute<br>Decute<br>Decute<br>Decute<br>Decute<br>Decute<br>Decute<br>Decute<br>Decute<br>Decute<br>Decute<br>Decute<br>Decute<br>Decute<br>Decute<br>Decute<br>Decute<br>Decute<br>Decute<br>Decute<br>Decute<br>Decute<br>Decute<br>Decute<br>Decute<br>Decute<br>Decute<br>Decute<br>Decute<br>Decute<br>Decute<br>Decute<br>Decute<br>Decute<br>Decute<br>Decute<br>Decute<br>Decute<br>Decute<br>Decute<br>Decute<br>Decute<br>Decute<br>Decute<br>Decute<br>Decute<br>Decute<br>Decute<br>Decute<br>Decute<br>Decute<br>Decute<br>Decute<br>Decute<br>Decute<br>Decute<br>Decute<br>Decute<br>Decute<br>Decute<br>Decute<br>Decute<br>Decute<br>Decute<br>Decute<br>Decute<br>Decute<br>Decute<br>Decute<br>Decute<br>Decute<br>Decute<br>Decute<br>Decute<br>Decute<br>Decute<br>Decute<br>Decute<br>Decute<br>Decute<br>Decute<br>Decute<br>Decute<br>Decute<br>Decute<br>Decute<br>Decute<br>Decute<br>Decute<br>Decute<br>Decute<br>Decute<br>Decute<br>Decute<br>Decute<br>Decute<br>Decute<br>Decute<br>Decute<br>Decute<br>Decute<br>Decute<br>Decute<br>Decute<br>Decute<br>Decute<br>Decute<br>Decute<br>Decute<br>Decute<br>Decute<br>Decute<br>Decute<br>Decute<br>Decute<br>Decute<br>Decute<br>De                                                                                                                                                         | DEPARTMENT OF TRANSPORTATION                                                    |
|            | 07/25/2022<br>WWW.H. CARO<br>NOTHER CARO<br>SEAL<br>031583<br>Decusedories<br>Decusedories<br>CARO<br>SEAL<br>031583<br>Decusedories<br>CARO<br>SEAL<br>031583<br>CARO<br>SEAL<br>031583<br>CARO<br>SEAL<br>031583<br>CARO<br>SEAL<br>031583<br>CARO<br>SEAL<br>031583<br>CARO<br>SEAL<br>SEAL<br>SEAL<br>SEAL<br>SEAL<br>SEAL<br>SEAL<br>SEAL<br>SEAL<br>SEAL<br>SEAL<br>SEAL<br>SEAL<br>SEAL<br>SEAL<br>SEAL<br>SEAL<br>SEAL<br>SEAL<br>SEAL<br>SEAL<br>SEAL<br>SEAL<br>SEAL<br>SEAL<br>SEAL<br>SEAL<br>SEAL<br>SEAL<br>SEAL<br>SEAL<br>SEAL<br>SEAL<br>SEAL<br>SEAL<br>SEAL<br>SEAL<br>SEAL<br>SEAL<br>SEAL<br>SEAL<br>SEAL<br>SEAL<br>SEAL<br>SEAL<br>SEAL<br>SEAL<br>SEAL<br>SEAL<br>SEAL<br>SEAL<br>SEAL<br>SEAL<br>SEAL<br>SEAL<br>SEAL<br>SEAL<br>SEAL<br>SEAL<br>SEAL<br>SEAL<br>SEAL<br>SEAL<br>SEAL<br>SEAL<br>SEAL<br>SEAL<br>SEAL<br>SEAL<br>SEAL<br>SEAL<br>SEAL<br>SEAL<br>SEAL<br>SEAL<br>SEAL<br>SEAL<br>SEAL<br>SEAL<br>SEAL<br>SEAL<br>SEAL<br>SEAL<br>SEAL<br>SEAL<br>SEAL<br>SEAL<br>SEAL<br>SEAL<br>SEAL<br>SEAL<br>SEAL<br>SEAL<br>SEAL<br>SEAL<br>SEAL<br>SEAL<br>SEAL<br>SEAL<br>SEAL<br>SEAL<br>SEAL<br>SEAL<br>SEAL<br>SEAL<br>SEAL<br>SEAL<br>SEAL<br>SEAL<br>SEAL<br>SEAL<br>SEAL<br>SEAL<br>SEAL<br>SEAL<br>SEAL<br>SEAL<br>SEAL<br>SEAL<br>SEAL<br>SEAL<br>SEAL<br>SEAL<br>SEAL<br>SEAL<br>SEAL<br>SEAL<br>SEAL<br>SEAL<br>SEAL<br>SEAL<br>SEAL<br>SEAL<br>SEAL<br>SEAL<br>SEAL<br>SEAL<br>SEAL<br>SEAL<br>SEAL<br>SEAL<br>SEAL<br>SEAL<br>SEAL<br>SEAL<br>SEAL<br>SEAL<br>SEAL<br>SEAL<br>SEAL<br>SEAL<br>SEAL<br>SEAL<br>SEAL<br>SEAL<br>SEAL<br>SEAL<br>SEAL<br>SEAL<br>SEAL<br>SEAL<br>SEAL<br>SEAL<br>SEAL<br>SEAL<br>SEAL<br>SEAL<br>SEAL<br>SEAL<br>SEAL<br>SEAL<br>SEAL<br>SEAL<br>SEAL<br>SEAL<br>SEAL<br>SEAL<br>SEAL<br>SEAL<br>SEAL<br>SEAL<br>SEAL<br>SEAL<br>SEAL<br>SEAL<br>SEAL<br>SEAL<br>SEAL<br>SEAL<br>SEAL<br>SEAL<br>SEAL<br>SEAL<br>SEAL<br>SEAL<br>SEAL<br>SEAL<br>SEAL<br>SEAL<br>SEAL<br>SEAL<br>SEAL<br>SEAL<br>SEAL<br>SEAL<br>SEAL<br>SEAL<br>SEAL<br>SEAL<br>SEAL<br>SEAL<br>SEAL<br>SEAL<br>SEAL<br>SEAL<br>SEAL<br>SEAL<br>SEAL<br>SEAL<br>SEAL<br>SEAL<br>SEAL<br>SEAL<br>SEAL<br>SEAL<br>SEAL<br>SEAL<br>SEAL<br>SEAL<br>SEAL<br>SEAL<br>SEAL<br>SEAL<br>SEAL<br>SEAL<br>SEAL<br>SEAL<br>SEAL<br>SEAL<br>SEAL<br>SEAL<br>SEAL<br>SEAL<br>SEAL<br>SEAL<br>SEAL<br>SEAL<br>SEAL<br>SEAL<br>SEAL<br>SEAL<br>SEAL<br>SEAL<br>SEAL<br>SEAL<br>SEAL<br>SEAL<br>SEAL<br>SEAL<br>SEAL<br>SEAL<br>SEAL<br>SEAL<br>SEAL<br>SEAL<br>SEAL<br>SEAL<br>SEAL<br>SEAL<br>SEAL<br>SEAL<br>SEAL<br>SEAL<br>SEAL<br>SEAL<br>SEAL<br>SEAL<br>SEAL<br>SEAL<br>SEAL<br>SEAL<br>SEAL<br>SEAL<br>SEAL<br>SEAL<br>SEAL<br>SEAL<br>SEAL<br>SEAL<br>SEAL<br>SEAL<br>SEAL<br>SEAL<br>SEAL<br>SEAL<br>SEAL<br>SEAL<br>SEAL<br>SEAL<br>SEAL<br>SEAL<br>SEAL<br>SEAL<br>SEAL<br>SE | DEPARTMENT OF TRANSPORTATION<br>RALEIGH<br>DECK SURFACE REPAIR<br>AND           |