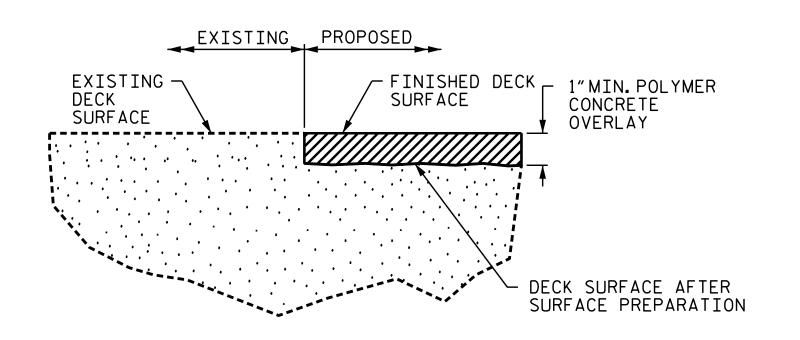

## DETAIL FOR POLYMER CONCRETE OVERLAY

FINISHED SURFACE ELEVATION SHALL MATCH EXISTING CONCRETE SURFACE ELEVATION ACTUAL THICKNESS OF PC OVERLAY MAY VARY.

STAGED PC OVERLAY JOINT

DEPARTMENT OF TRANSPORTATION
RALEIGH
SUPERSTRUCTURE
TYPICAL SECTION
AND
OVERLAY DETAILS