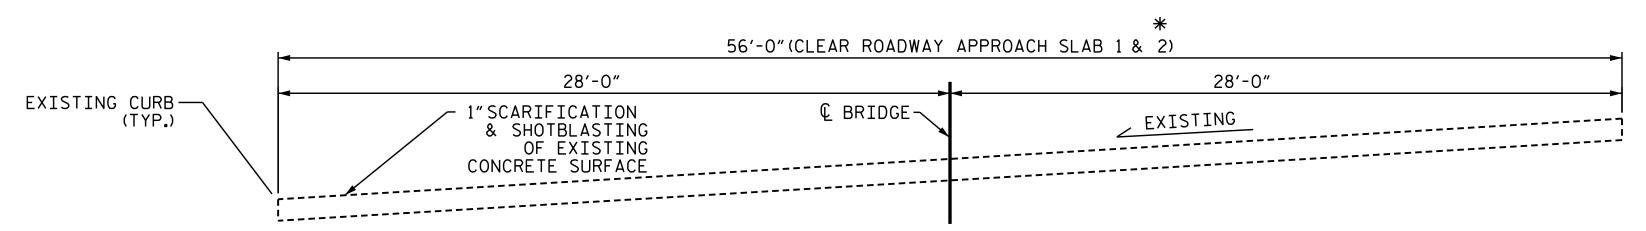

## TYPICAL SECTION - APPROACH SLAB

(EXISTING)

\*2'-9"± CURB & GUTTER ON LEFT SIDE ON APPROACH SLAB 2