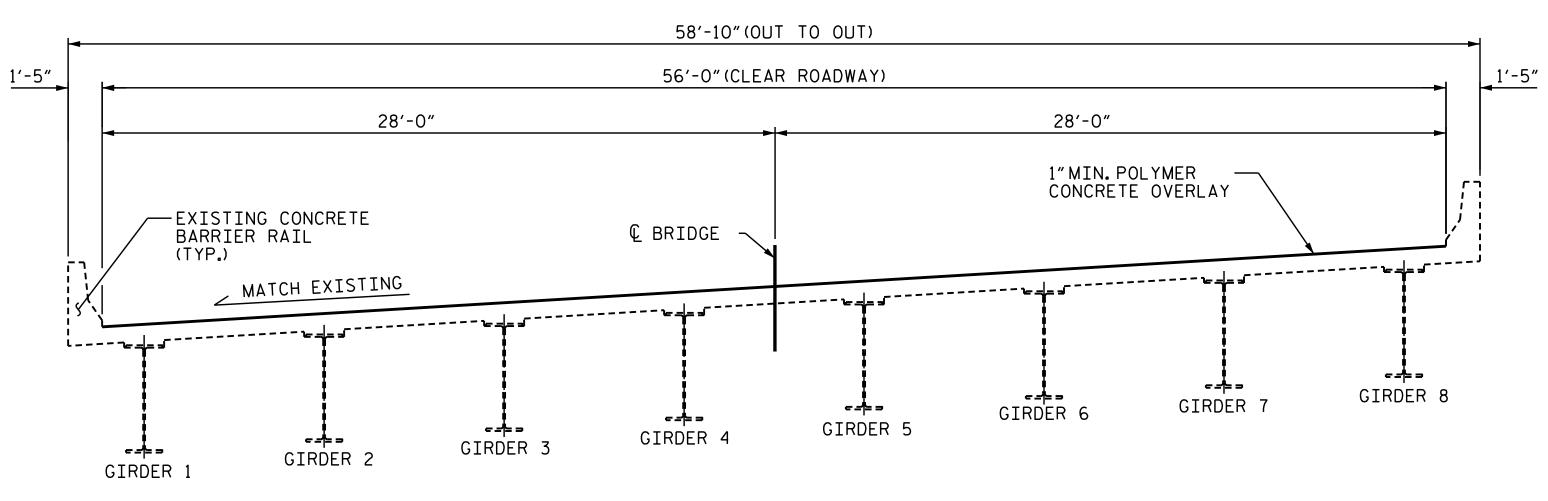

## DETAIL FOR POLYMER CONCRETE OVERLAY

FINISHED SURFACE ELEVATION SHALL MATCH EXISTING CONCRETE SURFACE ELEVATION ACTUAL THICKNESS OF PC OVERLAY MAY VARY.

STAGED PC OVERLAY JOINT

DEPARTMENT OF TRANSPORTATION
RALEIGH
SUPERSTRUCTURE
TYPICAL SECTION
AND
OVERLAY DETAILS

SEE TRAFFIC MANAGEMENT PLANS FOR LANE WIDTHS, SEQUENCING, AND OTHER TRAFFIC CONTROL MEASURES FOR STAGING OF PC OVERLAY AND SURFACE PREPARATION.