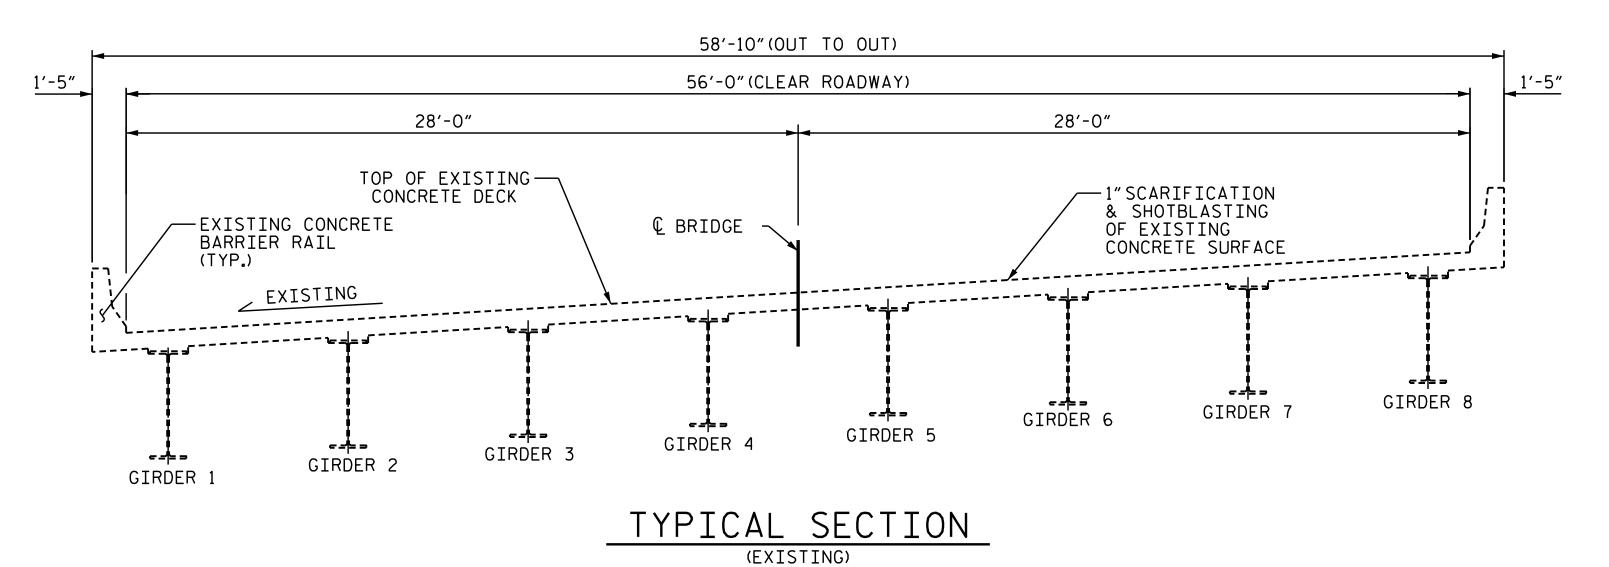

SEE TRAFFIC MANAGEMENT PLANS FOR LANE WIDTHS, SEQUENCING, AND OTHER TRAFFIC CONTROL MEASURES FOR STAGING OF PC OVERLAY AND SURFACE PREPARATION.



## DETAIL FOR POLYMER CONCRETE OVERLAY

FINISHED SURFACE ELEVATION SHALL MATCH EXISTING CONCRETE SURFACE ELEVATION ACTUAL THICKNESS OF PC OVERLAY MAY VARY.



STAGED PC OVERLAY JOINT



DEPARTMENT OF TRANSPORTATION
RALEIGH
SUPERSTRUCTURE
TYPICAL SECTION
AND
OVERLAY DETAILS

REVISIONS

DOCUMENT NOT CONSIDERED FINAL UNLESS ALL SIGNATURES COMPLETED

REVISIONS

DATE: NO. BY: DATE: NO. BY: DATE: STOTAL SHEETS

1 3 15



## TYPICAL SECTION - APPROACH SLAB

(EXISTING)

\*2'-9"± CURB & GUTTER ON LEFT SIDE ON APPROACH SLAB 2





## TYPICAL SECTION - APPROACH SLAB



TYPICAL SECTION

(PROPOSED)