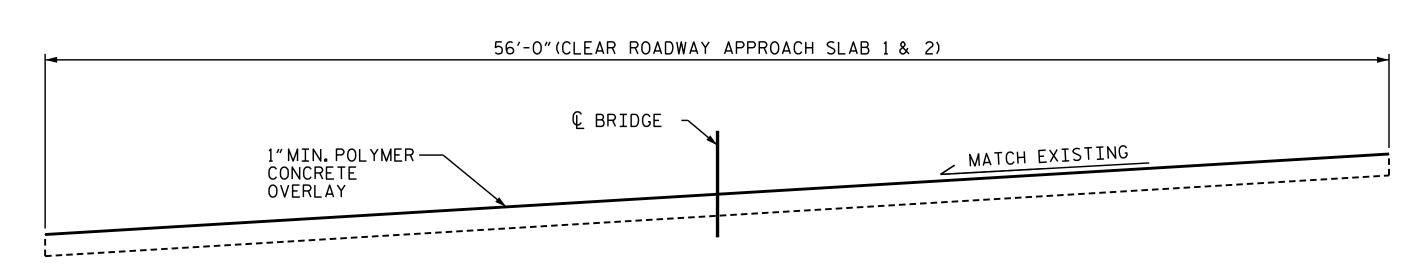

## TYPICAL SECTION - APPROACH SLAB

(EXISTING)

\*2'-9"± CURB & GUTTER ON LEFT SIDE ON APPROACH SLAB 2

## TYPICAL SECTION - APPROACH SLAB

TYPICAL SECTION

(PROPOSED)

SEE TRAFFIC MANAGEMENT PLANS FOR LANE WIDTHS, SEQUENCING, AND OTHER TRAFFIC CONTROL MEASURES FOR STAGING OF PC OVERLAY AND SURFACE PREPARATION.