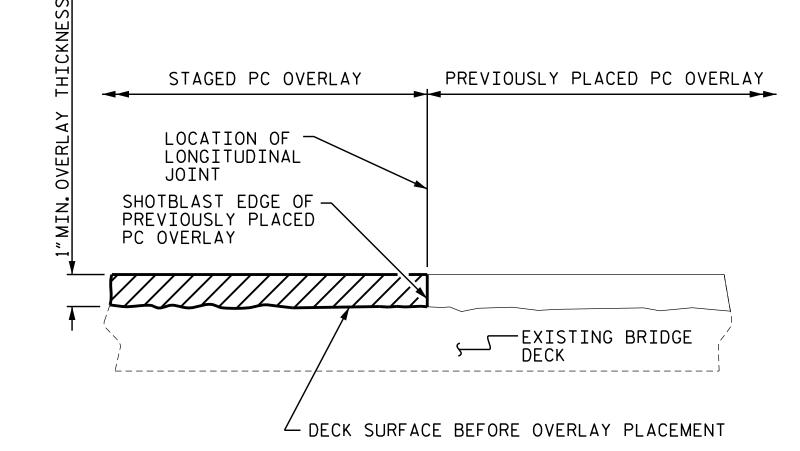

## DETAIL FOR POLYMER CONCRETE OVERLAY

FINISHED SURFACE ELEVATION SHALL MATCH EXISTING CONCRETE SURFACE ELEVATION ACTUAL THICKNESS OF PC OVERLAY MAY VARY.

STAGED PC OVERLAY JOINT

DEPARTMENT OF TRANSPORTATION
RALEIGH
SUPERSTRUCTURE
TYPICAL SECTION
AND
OVERLAY DETAILS

SEE TRAFFIC MANAGEMENT PLANS FOR LANE WIDTHS, SEQUENCING, AND OTHER TRAFFIC CONTROL MEASURES FOR STAGING OF PC OVERLAY AND SURFACE PREPARATION.