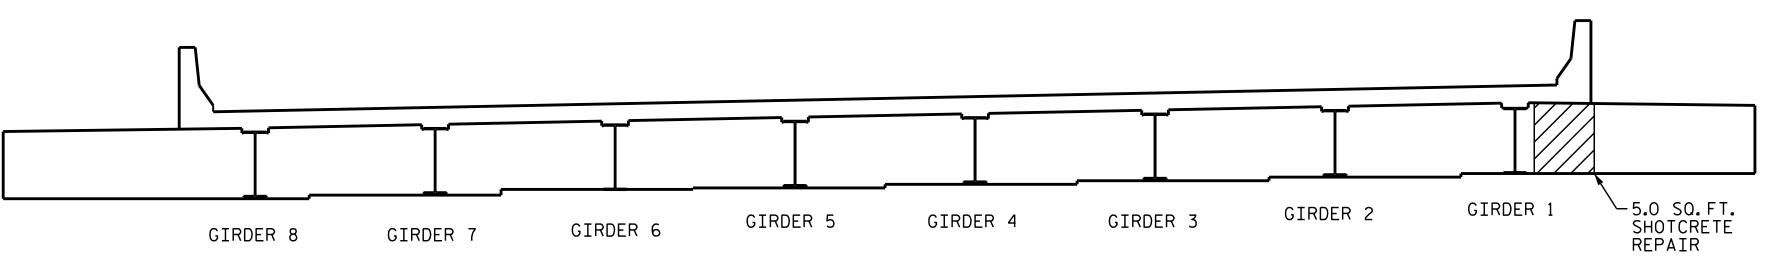

## TYPICAL SECTION

SHOTCRETE REPAIR AREA CONCRETE REPAIR AREA **EPOXY RESIN INJECTION** 

AS-BUILT REPAIR QUANTITY TABLE QUANTITIES REPAIRS - END BENT 1 ACTUAL ESTIMATE AREA VOLUME AREA VOLUME SHOTCRETE REPAIRS SF CAP 0.0 0.0 **CURTAIN WALL** 5.0 2.5 1.7 WINGWALL 3.4 VOLUME AREA SF AREA VOLUME CONCRETE REPAIRS CAP 0 **CURTAIN WALL** 0 0 WINGWALL LINEAR LINEAR EPOXY RESIN INJECTION FT CAP **CURTAIN WALL** 0.0 WINGWALL AREA AREA EPOXY COATING 98.3 CAP **CURTAIN WALL** 249.7

VALUES IN CHART REPRESENT ESTIMATED REPAIR TOTALS AFTER REMOVAL OF UNSOUND CONCRETE, MIN. OF 1" BEHIND REBAR AND MIN. 2" CLEAR TO SAWCUT. SEE REPAIR DETAILS.

## **NOTES**

REPAIR LOCATIONS AND ESTIMATE OF QUANTITIES ARE GIVEN BASED ON THE BEST INFORMATION AVAILABLE. IF ADDITIONAL REPAIRS NOT SHOWN ON THE DRAWINGS ARE DEEMED NECESSARY BY THE ENGINEER, THE ENGINEER SHALL NOTE ON THE DRAWINGS THE APPROXIMATE LOCATION AND DESCRIPTION OF THE REPAIRS AND ENTER THE ACTUAL QUANTITIES INTO THE AS-BUILT REPAIR QUANTITY TABLE.