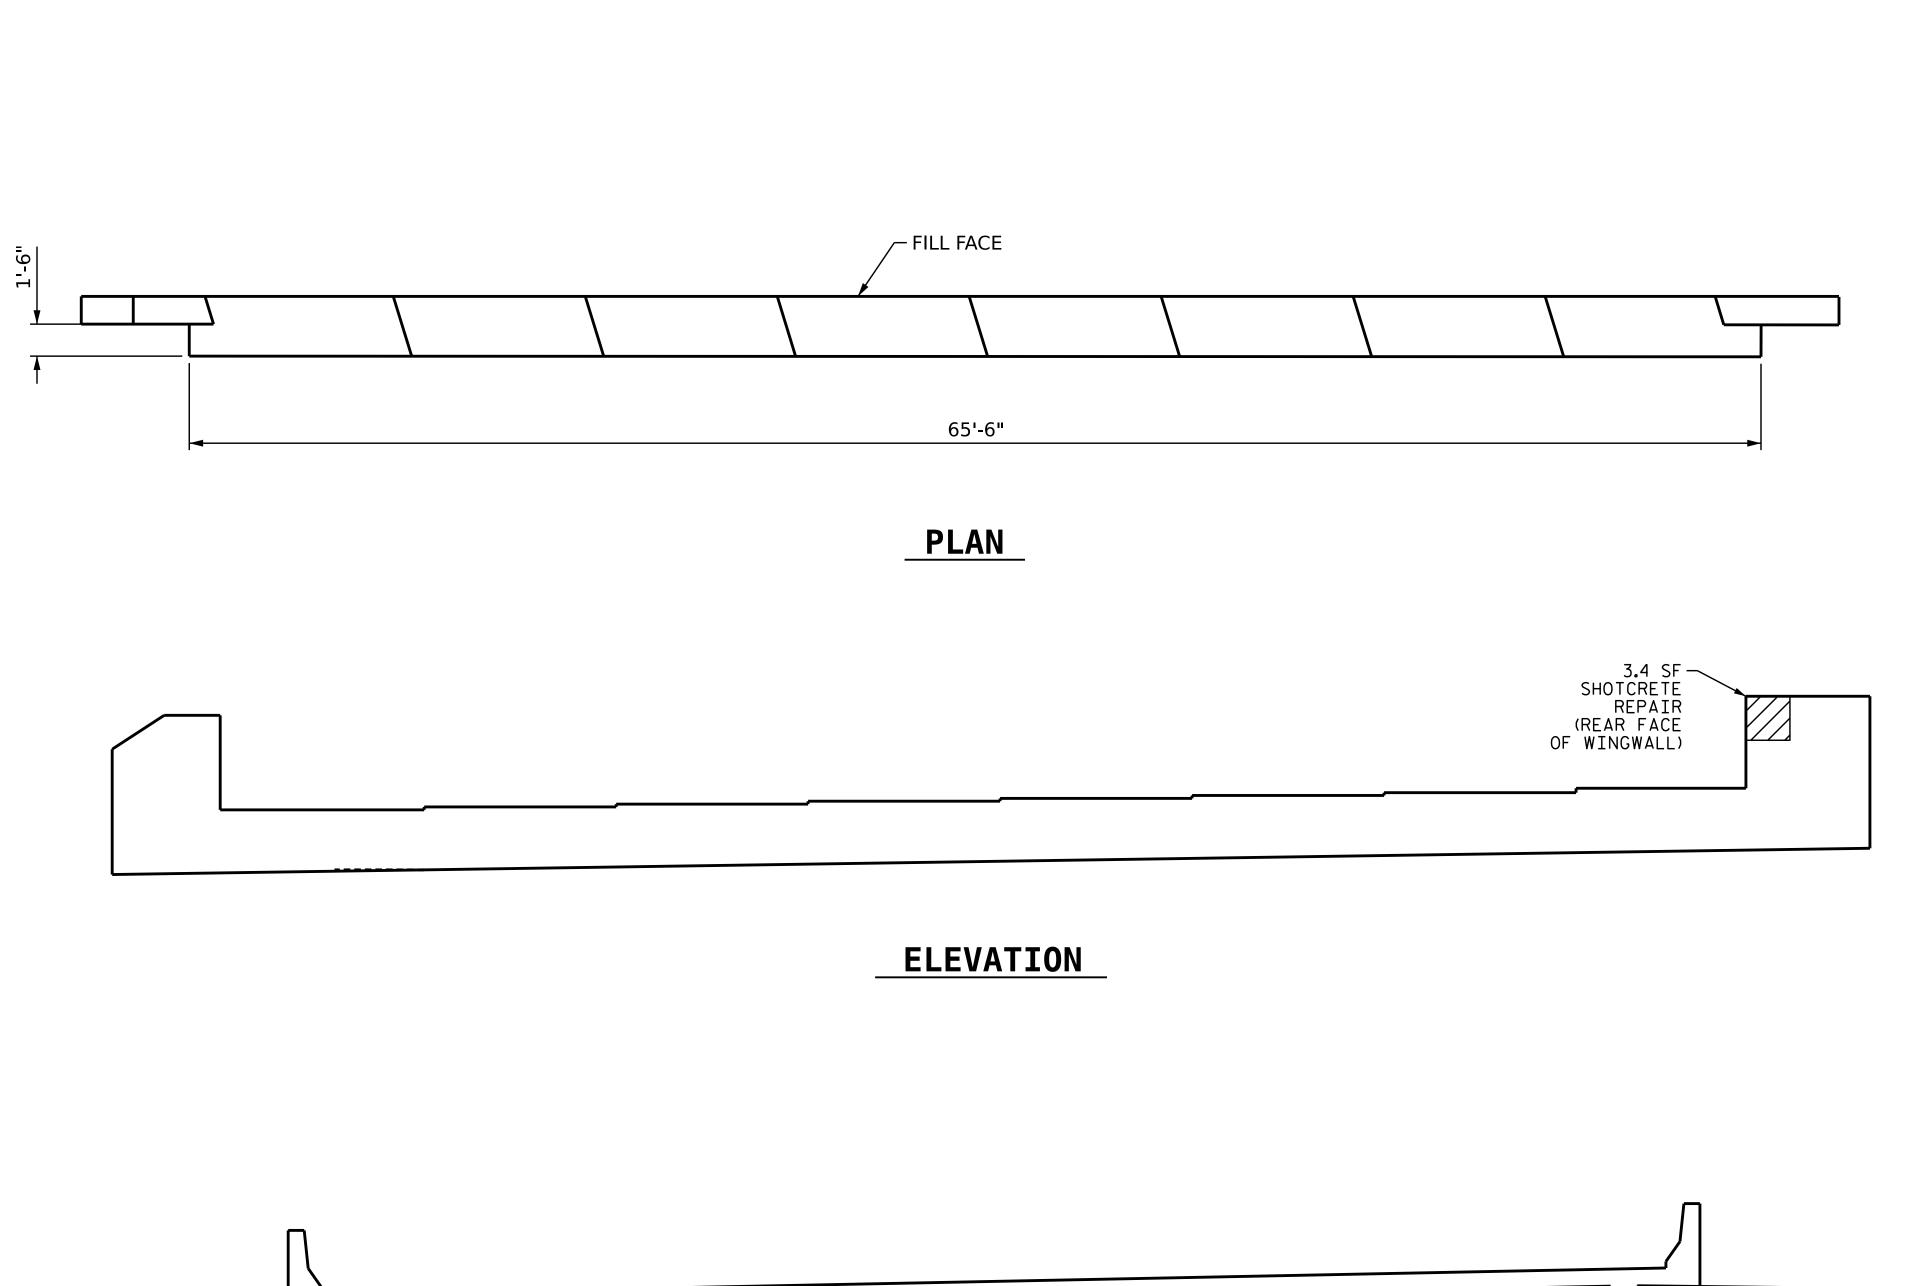

## TYPICAL SECTION

SHOTCRETE REPAIR AREA CONCRETE REPAIR AREA **EPOXY RESIN INJECTION** 

AS-BUILT REPAIR QUANTITY TABLE QUANTITIES REPAIRS - END BENT 1 ACTUAL ESTIMATE AREA VOLUME AREA VOLUME SHOTCRETE REPAIRS SF CAP 0.0 0.0 **CURTAIN WALL** 5.0 2.5 1.7 WINGWALL 3.4 VOLUME AREA SF AREA VOLUME CONCRETE REPAIRS CAP 0 **CURTAIN WALL** 0 0 WINGWALL LINEAR LINEAR EPOXY RESIN INJECTION FT CAP **CURTAIN WALL** 0.0 WINGWALL AREA AREA EPOXY COATING 98.3 CAP **CURTAIN WALL** 249.7

VALUES IN CHART REPRESENT ESTIMATED REPAIR TOTALS AFTER REMOVAL OF UNSOUND CONCRETE, MIN. OF 1" BEHIND REBAR AND MIN. 2" CLEAR TO SAWCUT. SEE REPAIR DETAILS.

## **NOTES**

REPAIR LOCATIONS AND ESTIMATE OF QUANTITIES ARE GIVEN BASED ON THE BEST INFORMATION AVAILABLE. IF ADDITIONAL REPAIRS NOT SHOWN ON THE DRAWINGS ARE DEEMED NECESSARY BY THE ENGINEER, THE ENGINEER SHALL NOTE ON THE DRAWINGS THE APPROXIMATE LOCATION AND DESCRIPTION OF THE REPAIRS AND ENTER THE ACTUAL QUANTITIES INTO THE AS-BUILT REPAIR QUANTITY TABLE.