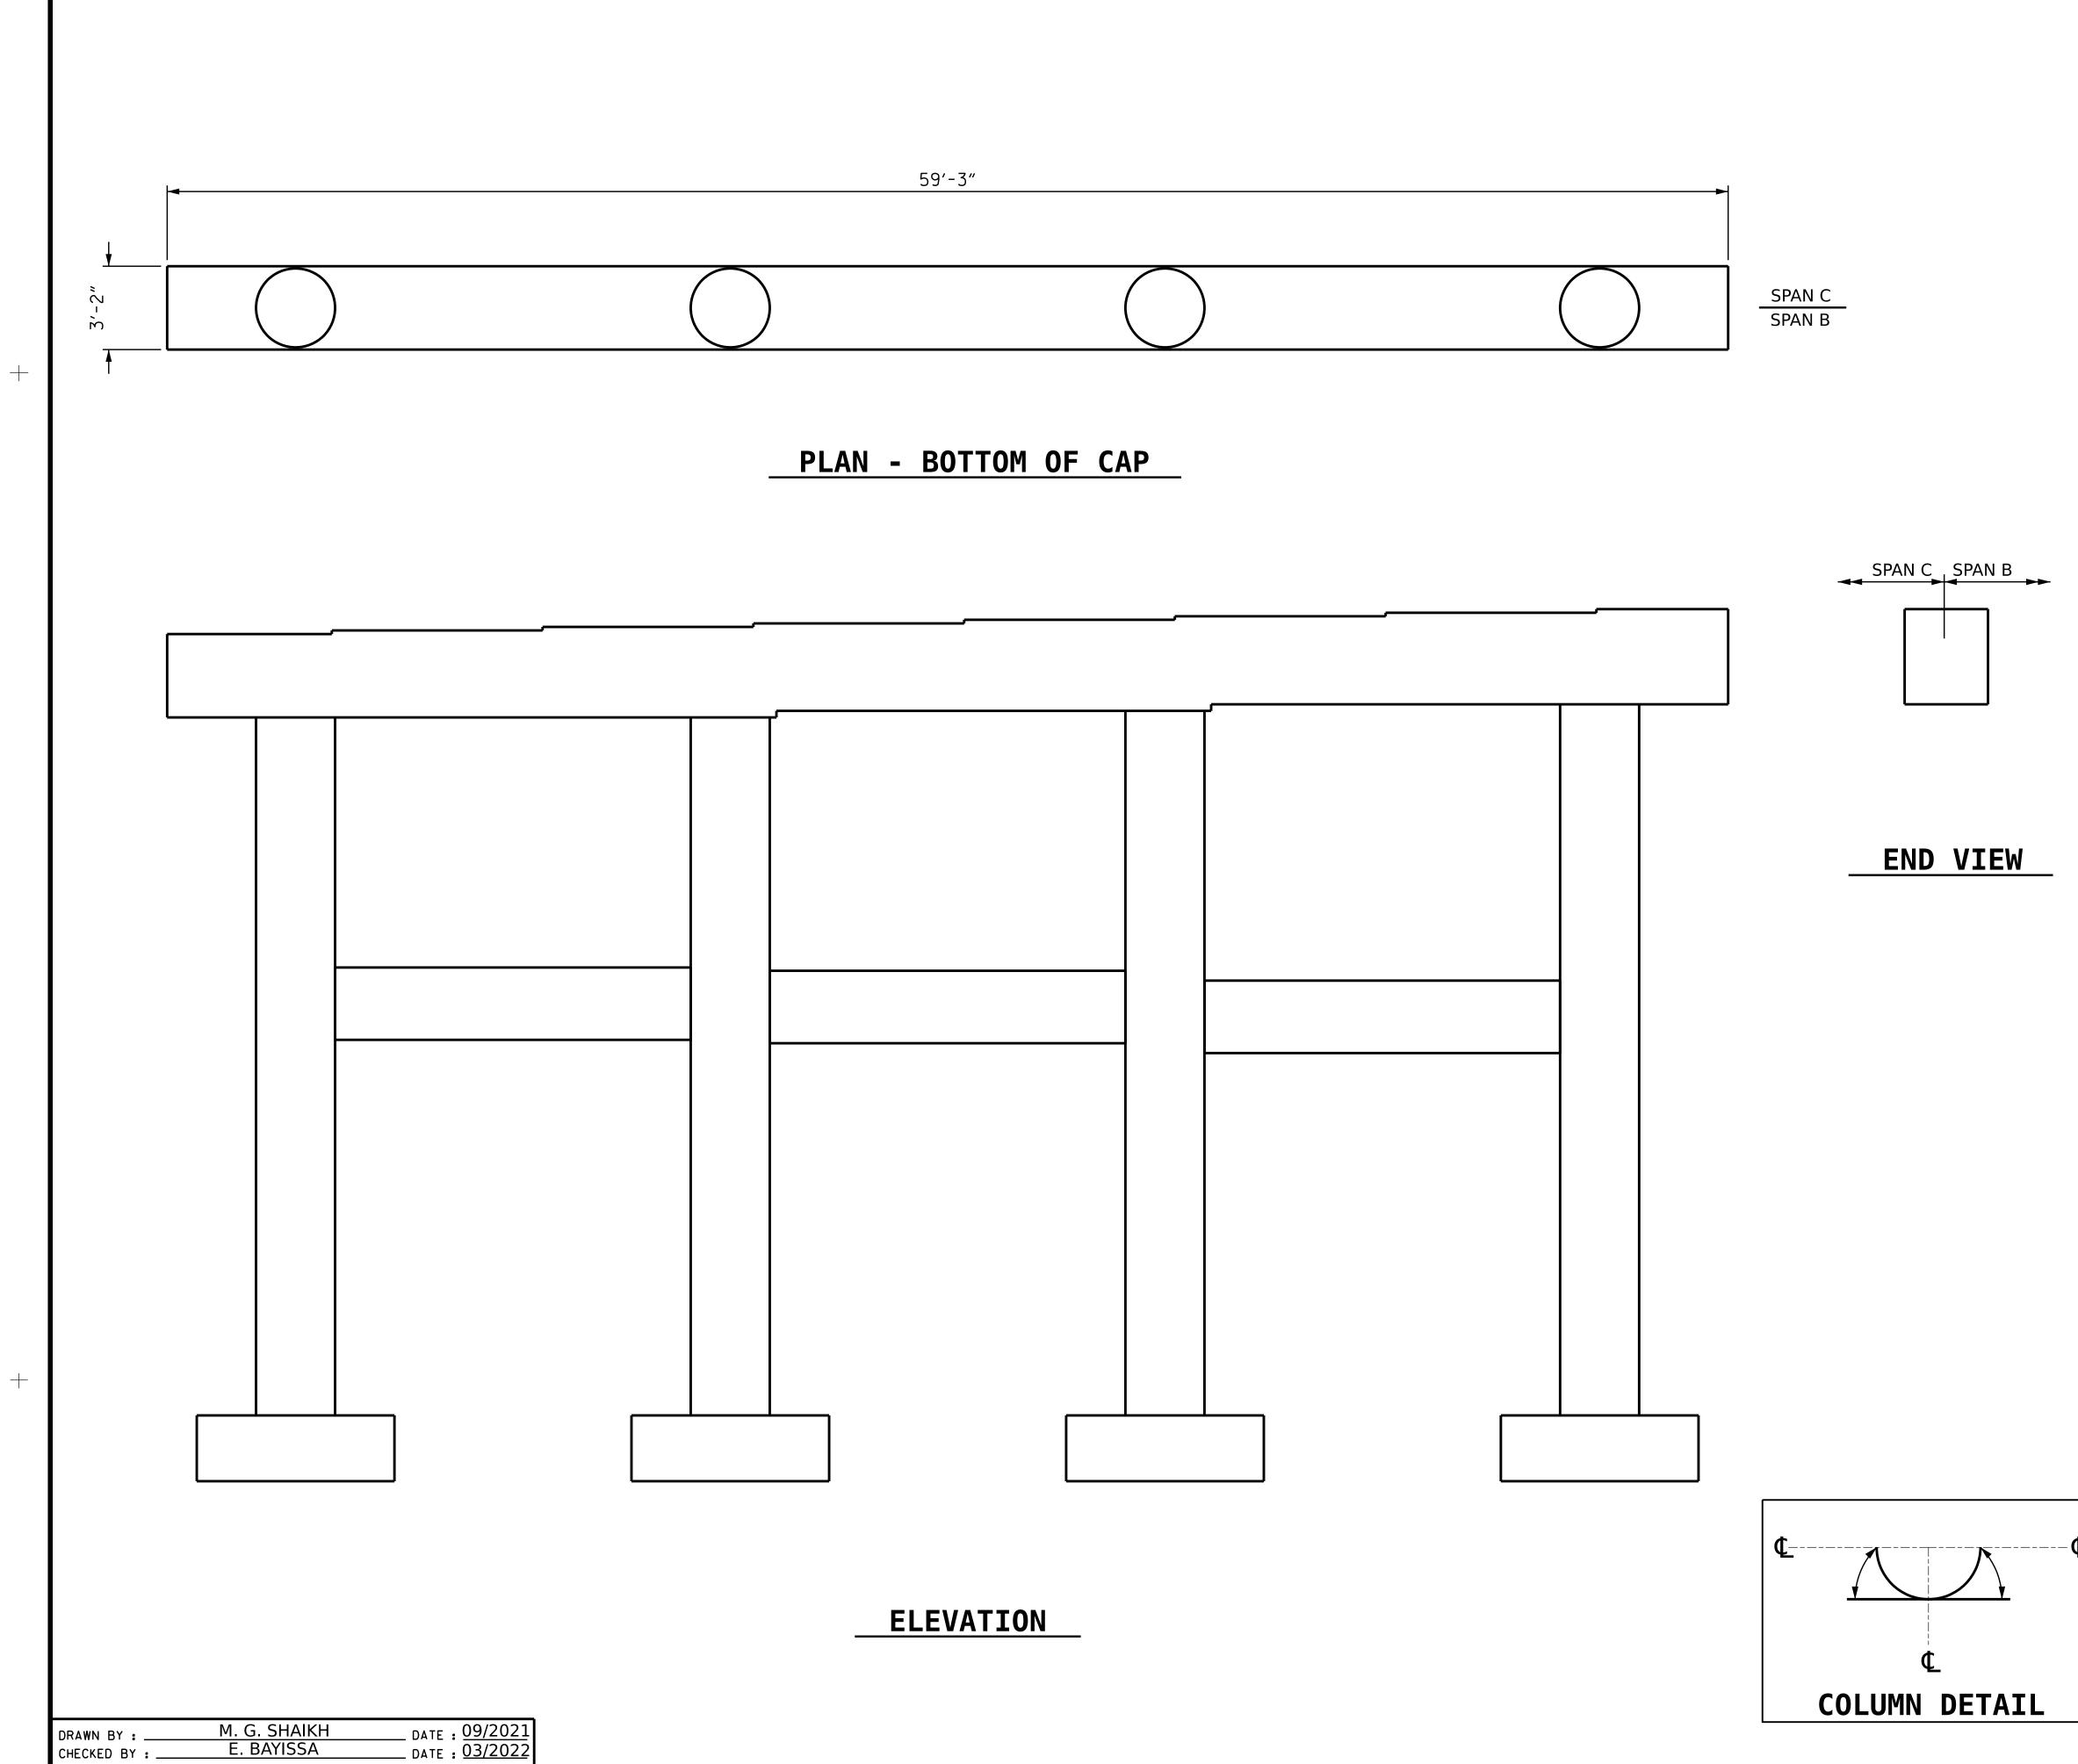

7/25/2022 S:\DPG3\I-5950\FinalPlans\404\_025\_I5950\_SMU\_B2C\_S13\_280147.dgn ksedai

CHECKED BY :

| AS-BUILT REPAIR QUANTITY TABLE |                 |                   |                 |                   |  |  |  |  |  |
|--------------------------------|-----------------|-------------------|-----------------|-------------------|--|--|--|--|--|
| BENT 2 SPAN C FACE             | QUANTITIES      |                   |                 |                   |  |  |  |  |  |
|                                | ESTI            | MATE              | ACTUAL          |                   |  |  |  |  |  |
| SHOTCRETE REPAIRS              | AREA<br>SQ. FT. | VOLUME<br>CU. FT. | AREA<br>SQ. FT. | VOLUME<br>CU. FT. |  |  |  |  |  |
| САР                            | 0.0             | 0.0               |                 |                   |  |  |  |  |  |
| COLUMN                         | 0.0             | 0.0               |                 |                   |  |  |  |  |  |
| CONCRETE REPAIRS               | AREA<br>SQ. FT. | VOLUME<br>CU. FT. | AREA<br>SQ. FT. | VOLUME<br>CU. FT. |  |  |  |  |  |
| САР                            | 0.0             | 0.0               |                 |                   |  |  |  |  |  |
| COLUMN                         | 0.0             | 0.0               |                 |                   |  |  |  |  |  |
| EPOXY RESIN INJECTION          |                 | LIN.<br>FT.       |                 | LIN.<br>FT.       |  |  |  |  |  |
| САР                            |                 | 0.0               |                 |                   |  |  |  |  |  |
| COLUMN                         |                 | 0.0               |                 |                   |  |  |  |  |  |

VALUES IN CHART REPRESENT ESTIMATED REPAIR TOTALS AFTER REMOVAL OF UNSOUND CONCRETE, MINIMUM OF 1" BEHIND REBAR AND MINIMUM OF 2" CLEARANCE TO SAWCUT.

## **NOTES:**

REPAIR LOCATIONS AND ESTIMATE OF QUANTITIES ARE BASED ON THE BEST INFORMATION AVAILABLE. IF ADDITIONAL REPAIRS NOT SHOWN ON THE DRAWINGS ARE DEEMED NECESSARY BY THE ENGINEER, THE ENGINEER WILL NOTE ON THE DRAWINGS THE APPROXIMATE LOCATIONS AND DESCRIPTION OF THE REPAIRS AND ENTER THE ACTUAL QUANTITIES INTO THE AS-BUILT REPAIR QUANTITY TABLE.

SHOTCRETE REPAIRS MAY BE REPLACED WITH CONCRETE REPAIRS WITH THE APPROVAL OF THE ENGINEER.

FOR CAP AND COLUMN REPAIR DETAILS, SEE ``TYPICAL CAP AND COLUMN REPAIR DETAILS'' SHEET.

FOR SHOTCRETE REPAIRS, SEE SPECIAL PROVISIONS.

FOR CONCRETE REPAIRS, SEE SPECIAL PROVISIONS.

FOR EPOXY RESIN INJECTION, SEE SPECIAL PROVISIONS.

| $\boxtimes$  | $\bigotimes$ | $\otimes$    | $\otimes$    | X |
|--------------|--------------|--------------|--------------|---|
| $\bigotimes$ | $\bigotimes$ | $\bigotimes$ | $\bigotimes$ | X |
|              |              |              |              |   |

CONCRETE REPAIR AREA

SHOTCRETE REPAIR AREA

EPOXY RESIN INJECTION (ERI)

|                                                                                                                            |                                                                                                                    |    | ON     |       | UNTY            |
|----------------------------------------------------------------------------------------------------------------------------|--------------------------------------------------------------------------------------------------------------------|----|--------|-------|-----------------|
| 07/25/2022<br>WITH CARO<br>SEAL<br>031583<br>SEAL<br>031583<br>PRASAD<br>Docusigned<br>Krishna P. Sedai<br>EA6F794150BF4B7 | STATE OF NORTH CAROLINA<br>DEPARTMENT OF TRANSPORTATION<br>RALEIGH<br>SUBSTRUCTURE REPAIR<br>BENT 2<br>SPAN C FACE |    |        |       |                 |
|                                                                                                                            | REVISIONS                                                                                                          |    |        |       | SHEET NO.       |
| DOCUMENT NOT CONSIDERED                                                                                                    | NO. BY:                                                                                                            |    | 0. BY: | DATE: | S4-13           |
| FINAL UNLESS ALL                                                                                                           | 1                                                                                                                  | 00 |        |       | TOTAL<br>SHEETS |
| SIGNATURES COMPLETED                                                                                                       | 2                                                                                                                  |    | ]      |       | 14              |