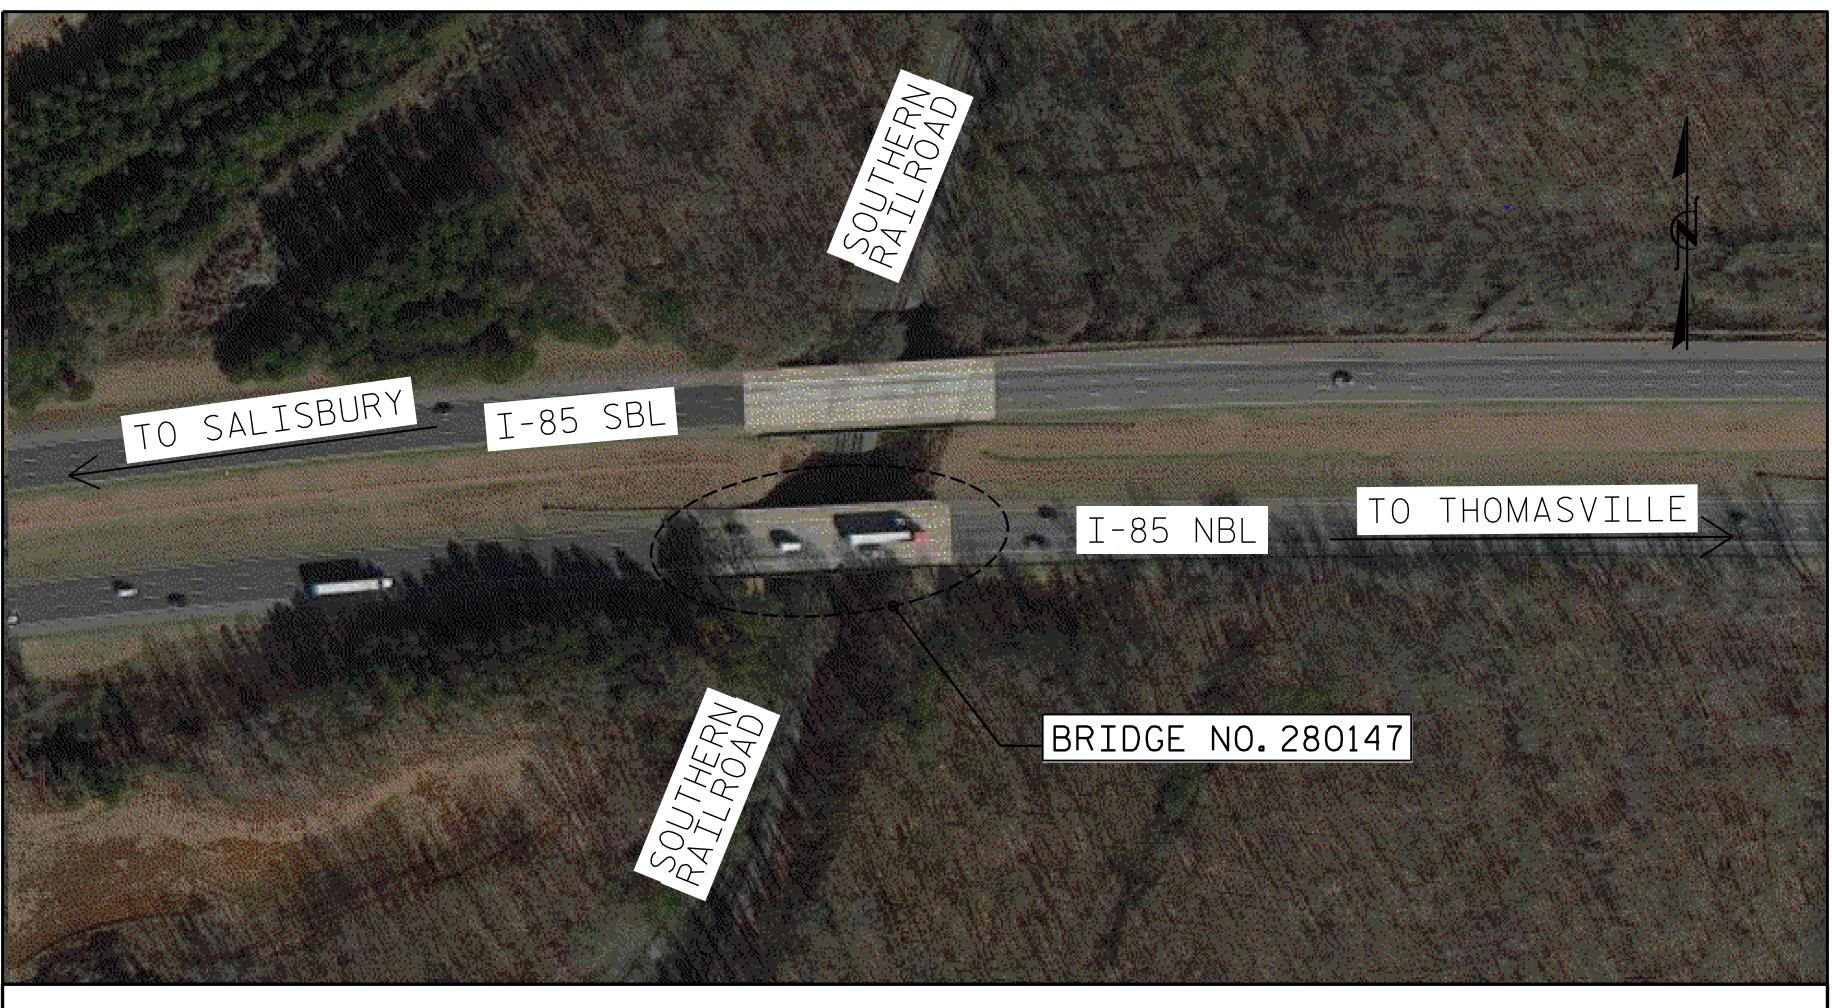

LOCATION SKETCH

| BRIDGE COORDINATES |                |                |  |  |  |  |  |  |
|--------------------|----------------|----------------|--|--|--|--|--|--|
| BRIDGE No.         | LATITUDE       | LONGITUDE      |  |  |  |  |  |  |
| 280147             | 35°-46′-35.79″ | 80°-17'-55.71″ |  |  |  |  |  |  |