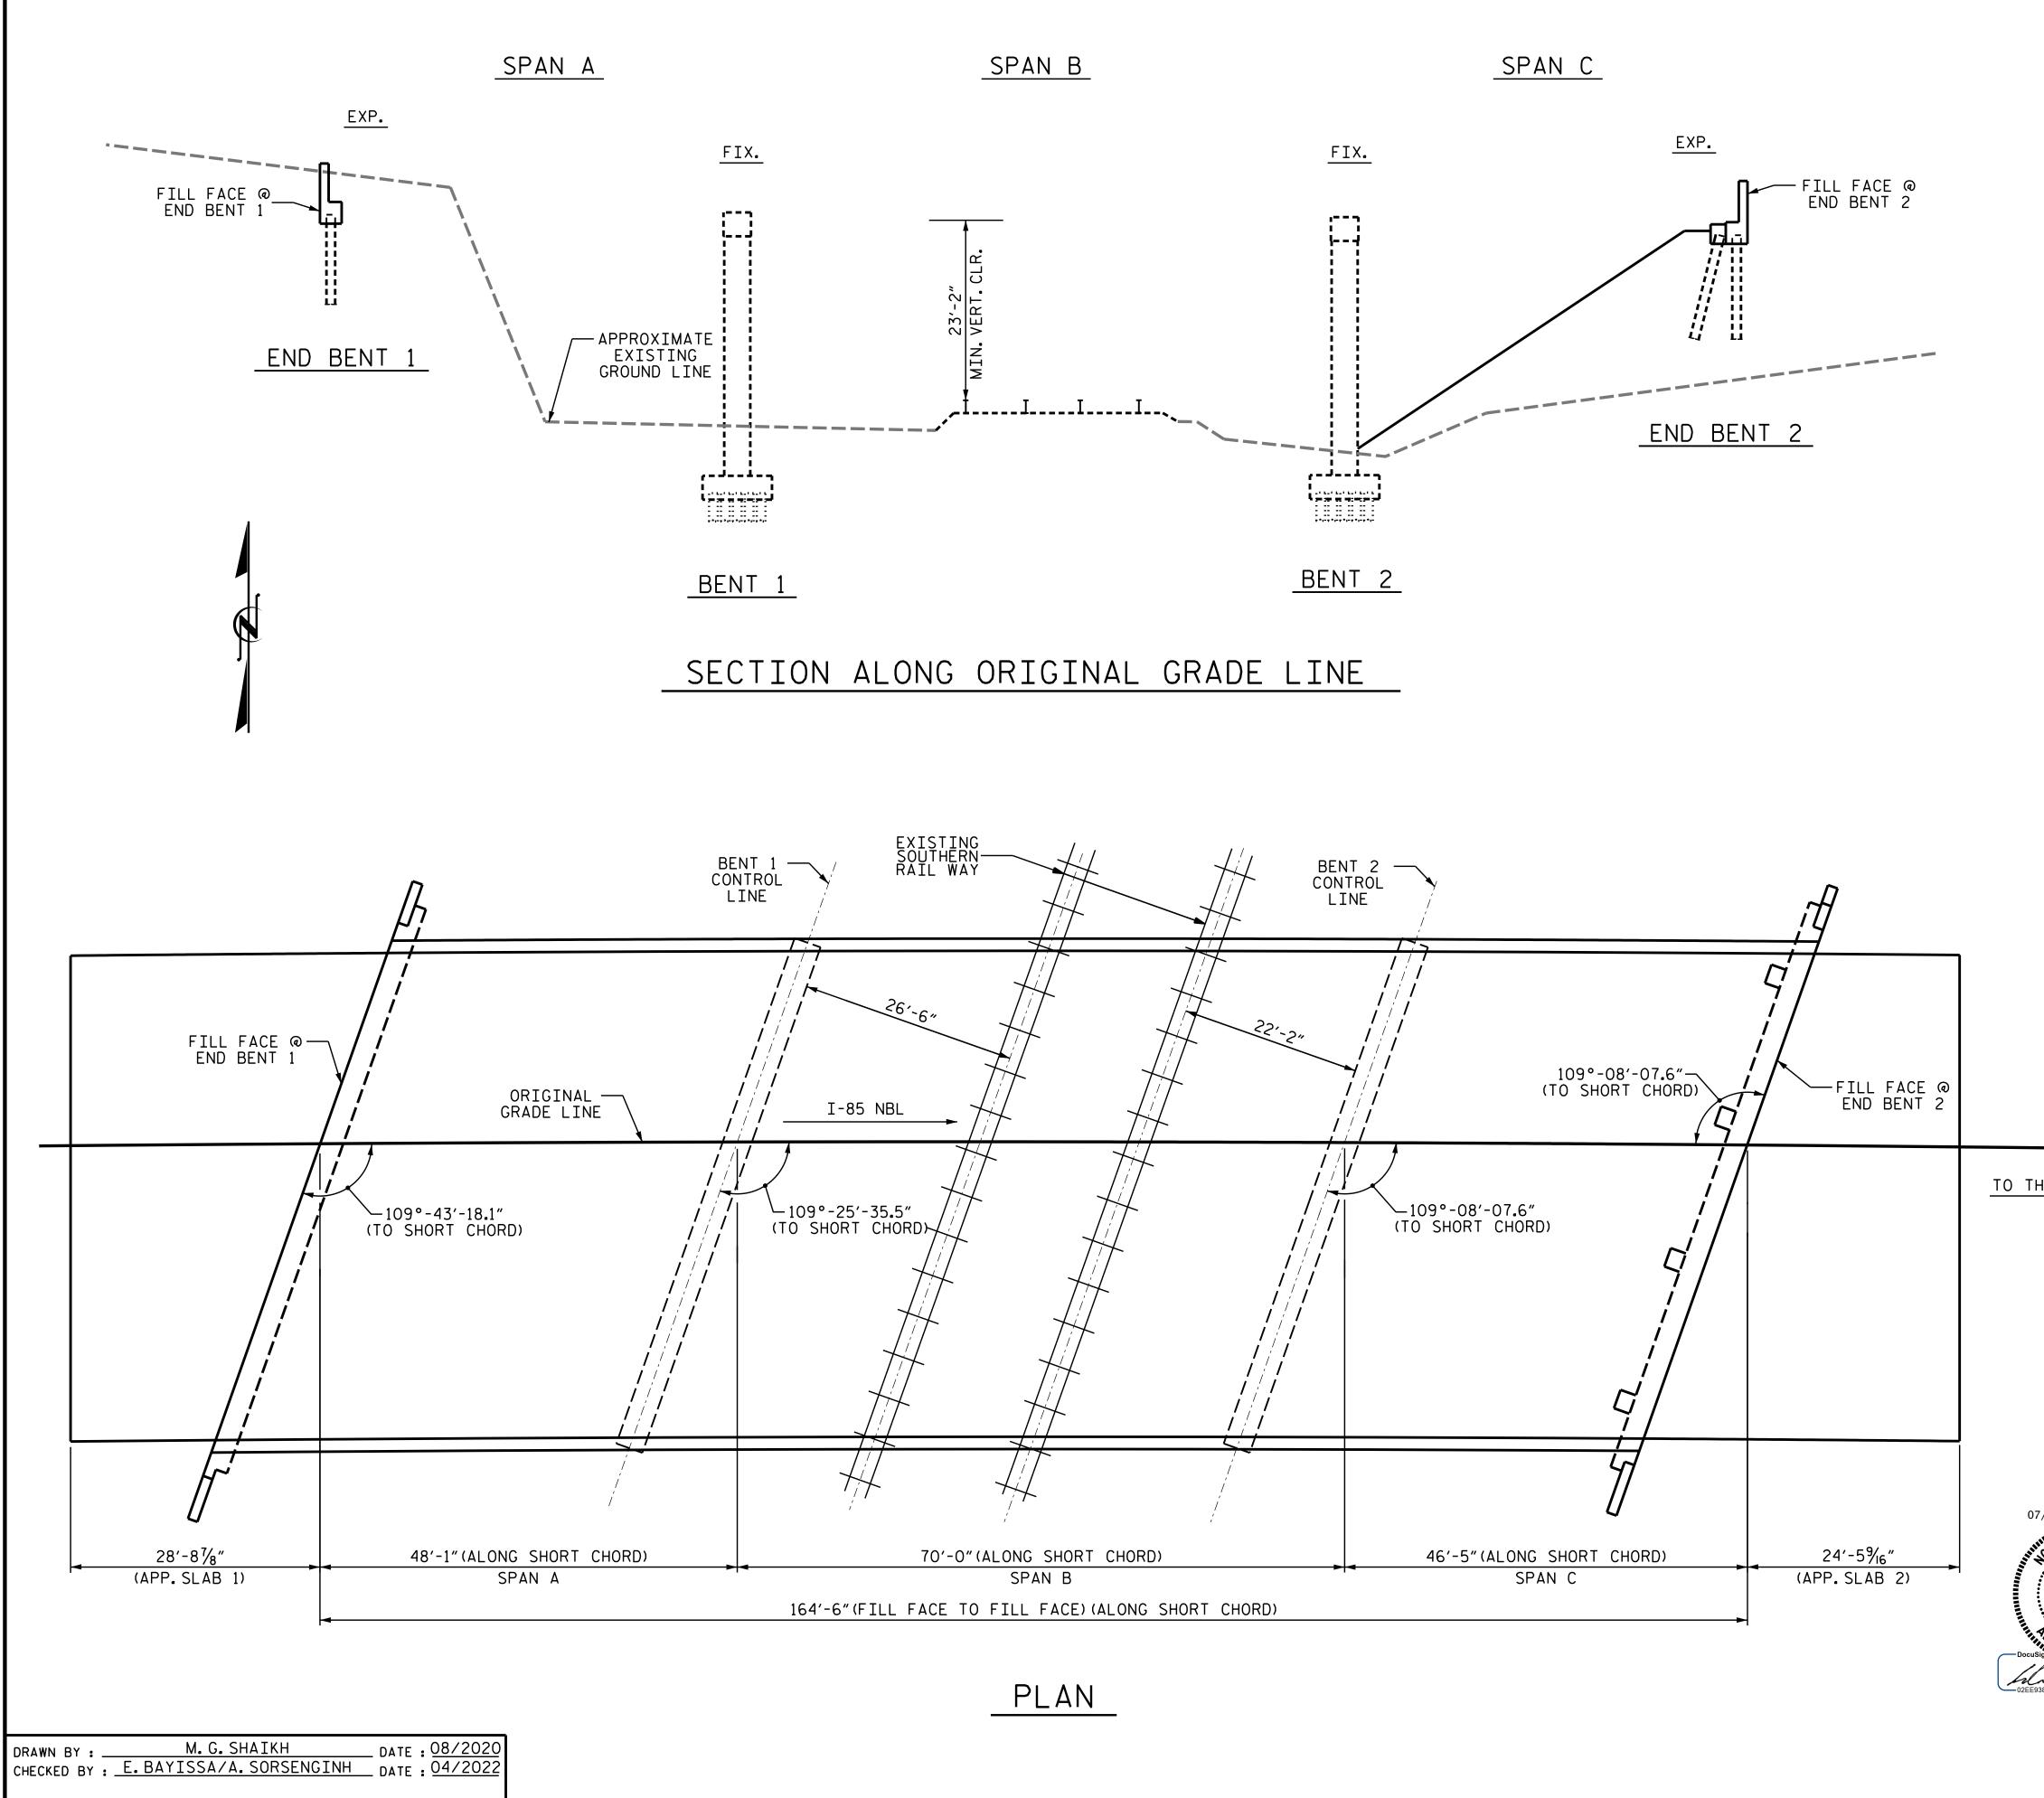

F.A. PROJECT NO.: 0085055

NOTES

GENERAL DRAWING INFORMATION IS TAKEN FROM THE ORIGINAL PLANS AND THE ROUTINE INSPECTION REPORT DATED 4/27/2020.

BRIDGE ORIENTATION CONFORMS TO THE EXISTING BRIDGE PLANS/ROUTINE INSPECTION.

RESIDENT ENGINEER

DATE

TO THOMASVILLE

|                                                                                                                                                                                                                                                                                                                                                                                                                                                                                                                                                                                                                                                                                                                                                                                                                                                                                                                                                                                                                                                                                                                                                                                                                                                                                                                                                                                                                                                                                                                                                                                                                                                                                                                                                                                                                                                                                                                                                                                                                                                                                                                                                                                                                                                                                                                                                                                                                                                                                                                                                       | PROJECT<br>DAV<br>BRIDGE N<br>SHEET 1 OF 2 | <u>IDSON</u><br>0. <u>2</u>                                         |                                     | UNTY                           |
|-------------------------------------------------------------------------------------------------------------------------------------------------------------------------------------------------------------------------------------------------------------------------------------------------------------------------------------------------------------------------------------------------------------------------------------------------------------------------------------------------------------------------------------------------------------------------------------------------------------------------------------------------------------------------------------------------------------------------------------------------------------------------------------------------------------------------------------------------------------------------------------------------------------------------------------------------------------------------------------------------------------------------------------------------------------------------------------------------------------------------------------------------------------------------------------------------------------------------------------------------------------------------------------------------------------------------------------------------------------------------------------------------------------------------------------------------------------------------------------------------------------------------------------------------------------------------------------------------------------------------------------------------------------------------------------------------------------------------------------------------------------------------------------------------------------------------------------------------------------------------------------------------------------------------------------------------------------------------------------------------------------------------------------------------------------------------------------------------------------------------------------------------------------------------------------------------------------------------------------------------------------------------------------------------------------------------------------------------------------------------------------------------------------------------------------------------------------------------------------------------------------------------------------------------------|--------------------------------------------|---------------------------------------------------------------------|-------------------------------------|--------------------------------|
| 7/25/2022<br>TH CAROLINA<br>OF ESSION<br>SEAL<br>35647<br>OF ESSION<br>CONEFR<br>CONTINUE<br>CONTINUE<br>CONTINUE<br>CONTINUE<br>CONTINUE<br>CONTINUE<br>CONTINUE<br>CONTINUE<br>CONTINUE<br>CONTINUE<br>CONTINUE<br>CONTINUE<br>CONTINUE<br>CONTINUE<br>CONTINUE<br>CONTINUE<br>CONTINUE<br>CONTINUE<br>CONTINUE<br>CONTINUE<br>CONTINUE<br>CONTINUE<br>CONTINUE<br>CONTINUE<br>CONTINUE<br>CONTINUE<br>CONTINUE<br>CONTINUE<br>CONTINUE<br>CONTINUE<br>CONTINUE<br>CONTINUE<br>CONTINUE<br>CONTINUE<br>CONTINUE<br>CONTINUE<br>CONTINUE<br>CONTINUE<br>CONTINUE<br>CONTINUE<br>CONTINUE<br>CONTINUE<br>CONTINUE<br>CONTINUE<br>CONTINUE<br>CONTINUE<br>CONTINUE<br>CONTINUE<br>CONTINUE<br>CONTINUE<br>CONTINUE<br>CONTINUE<br>CONTINUE<br>CONTINUE<br>CONTINUE<br>CONTINUE<br>CONTINUE<br>CONTINUE<br>CONTINUE<br>CONTINUE<br>CONTINUE<br>CONTINUE<br>CONTINUE<br>CONTINUE<br>CONTINUE<br>CONTINUE<br>CONTINUE<br>CONTINUE<br>CONTINUE<br>CONTINUE<br>CONTINUE<br>CONTINUE<br>CONTINUE<br>CONTINUE<br>CONTINUE<br>CONTINUE<br>CONTINUE<br>CONTINUE<br>CONTINUE<br>CONTINUE<br>CONTINUE<br>CONTINUE<br>CONTINUE<br>CONTINUE<br>CONTINUE<br>CONTINUE<br>CONTINUE<br>CONTINUE<br>CONTINUE<br>CONTINUE<br>CONTINUE<br>CONTINUE<br>CONTINUE<br>CONTINUE<br>CONTINUE<br>CONTINUE<br>CONTINUE<br>CONTINUE<br>CONTINUE<br>CONTINUE<br>CONTINUE<br>CONTINUE<br>CONTINUE<br>CONTINUE<br>CONTINUE<br>CONTINUE<br>CONTINUE<br>CONTINUE<br>CONTINUE<br>CONTINUE<br>CONTINUE<br>CONTINUE<br>CONTINUE<br>CONTINUE<br>CONTINUE<br>CONTINUE<br>CONTINUE<br>CONTINUE<br>CONTINUE<br>CONTINUE<br>CONTINUE<br>CONTINUE<br>CONTINUE<br>CONTINUE<br>CONTINUE<br>CONTINUE<br>CONTINUE<br>CONTINUE<br>CONTINUE<br>CONTINUE<br>CONTINUE<br>CONTINUE<br>CONTINUE<br>CONTINUE<br>CONTINUE<br>CONTINUE<br>CONTINUE<br>CONTINUE<br>CONTINUE<br>CONTINUE<br>CONTINUE<br>CONTINUE<br>CONTINUE<br>CONTINUE<br>CONTINUE<br>CONTINUE<br>CONTINUE<br>CONTINUE<br>CONTINUE<br>CONTINUE<br>CONTINUE<br>CONTINUE<br>CONTINUE<br>CONTINUE<br>CONTINUE<br>CONTINUE<br>CONTINUE<br>CONTINUE<br>CONTINUE<br>CONTINUE<br>CONTINUE<br>CONTINUE<br>CONTINUE<br>CONTINUE<br>CONTINUE<br>CONTINUE<br>CONTINUE<br>CONTINUE<br>CONTINUE<br>CONTINUE<br>CONTINUE<br>CONTINUE<br>CONTINUE<br>CONTINUE<br>CONTINUE<br>CONTINUE<br>CONTINUE<br>CONTINUE<br>CONTINUE<br>CONTINUE<br>CONTINUE<br>CONTINUE<br>CONTINUE<br>CONTINUE<br>CONTINUE<br>CONTINUE<br>CONTINUE<br>CONTINUE<br>CONTINUE<br>CONTINUE<br>CONTINUE<br>CONTINUE<br>CONTINUE<br>CONTINUE<br>CONTINUE<br>CONTINUE<br>CONTINUE<br>CONTINUE | departm<br>GENI<br>For e                   | STATE OF NORTH CA<br>ENT OF TRA<br>RALEIGH<br>SRIDGE ON<br>SOUTHERN | ROLINA<br>NSPORTA<br>RAWIN<br>NI-85 | tion<br>IG<br>NBL              |
| 38FAB674C5 EA6F794150BF4B7                                                                                                                                                                                                                                                                                                                                                                                                                                                                                                                                                                                                                                                                                                                                                                                                                                                                                                                                                                                                                                                                                                                                                                                                                                                                                                                                                                                                                                                                                                                                                                                                                                                                                                                                                                                                                                                                                                                                                                                                                                                                                                                                                                                                                                                                                                                                                                                                                                                                                                                            | REVISIONS SHEET NO.                        |                                                                     |                                     |                                |
| DOCUMENT NOT CONSIDERED<br>FINAL UNLESS ALL<br>SIGNATURES COMPLETED                                                                                                                                                                                                                                                                                                                                                                                                                                                                                                                                                                                                                                                                                                                                                                                                                                                                                                                                                                                                                                                                                                                                                                                                                                                                                                                                                                                                                                                                                                                                                                                                                                                                                                                                                                                                                                                                                                                                                                                                                                                                                                                                                                                                                                                                                                                                                                                                                                                                                   | NO. BY: DA                                 | те: No. вү:<br>3<br>4                                               | DATE:                               | S4-01<br>total<br>sheets<br>14 |