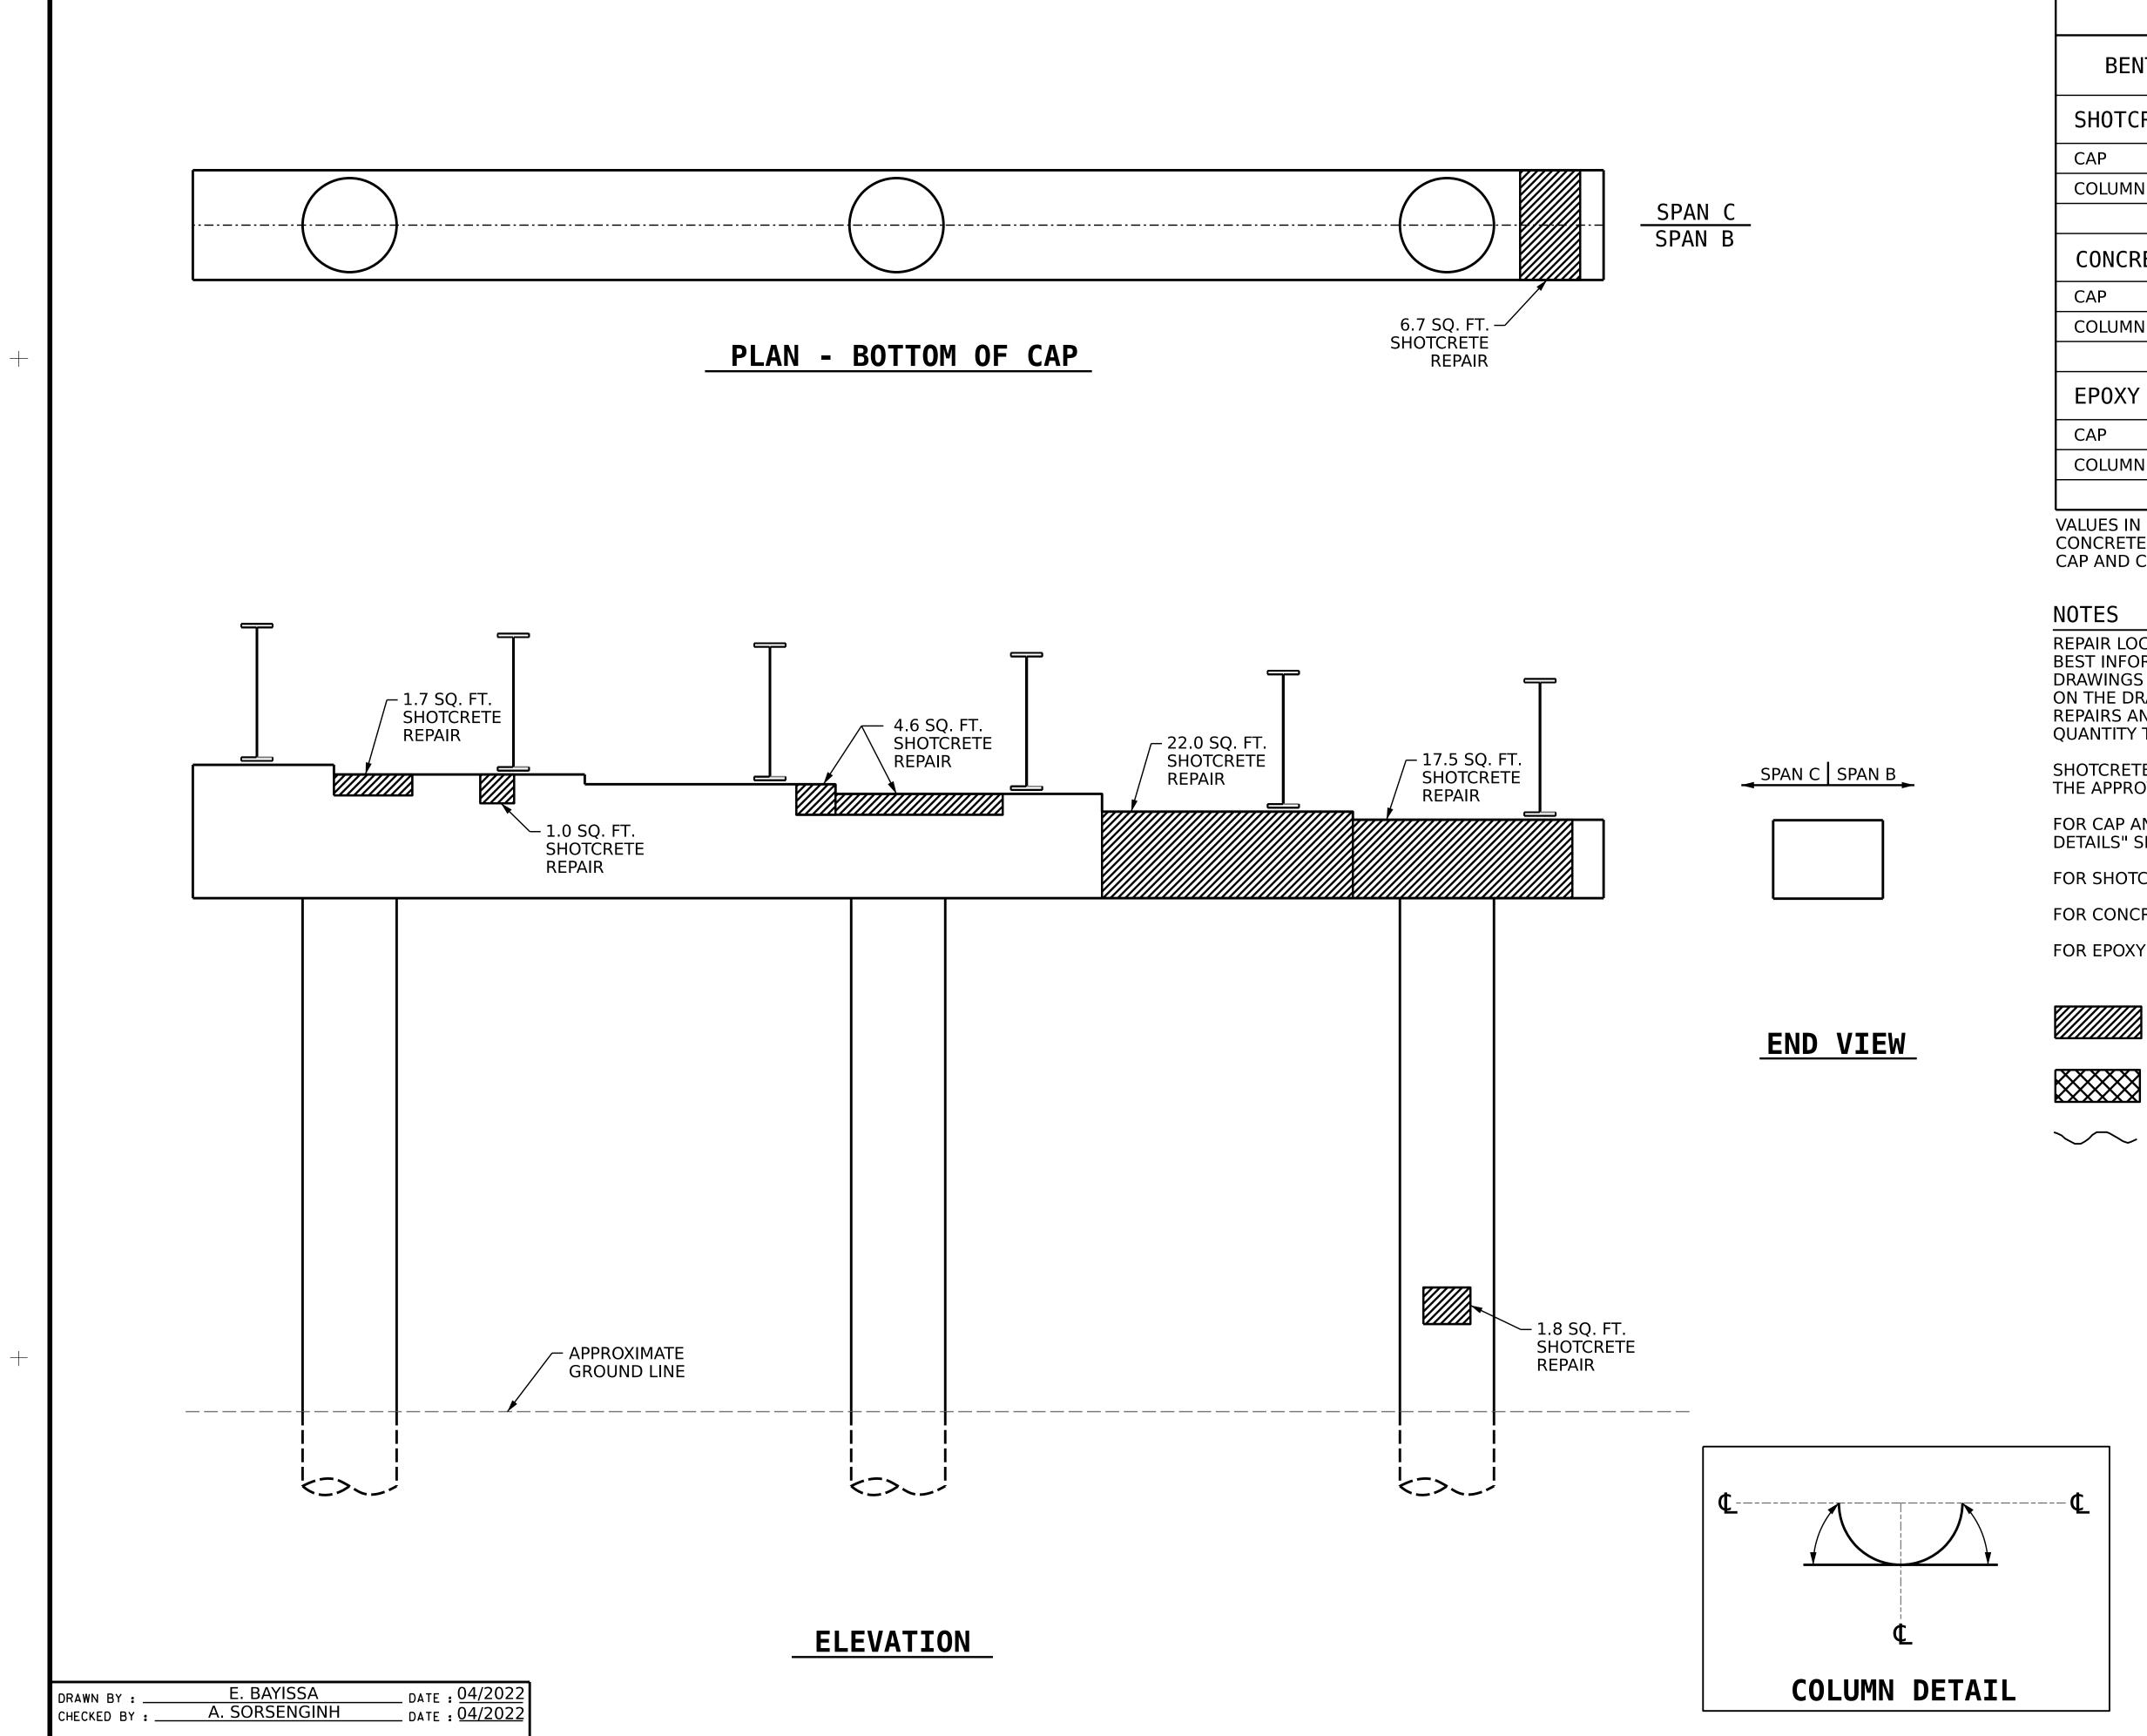

## AS-BUILT REPAIR OUANTITY TABLE

| AJ-DUILI KLFAIK QUANIIII IADLL |                                                       |                                                                                                                            |                                                               |  |  |
|--------------------------------|-------------------------------------------------------|----------------------------------------------------------------------------------------------------------------------------|---------------------------------------------------------------|--|--|
| QUANTITIES                     |                                                       |                                                                                                                            |                                                               |  |  |
| ESTIMATE                       |                                                       | ACTUAL                                                                                                                     |                                                               |  |  |
| AREA<br>SF                     | VOLUME<br>CF                                          | AREA<br>SF                                                                                                                 | VOLUME<br>CF                                                  |  |  |
| 53.5                           | 26.8                                                  |                                                                                                                            |                                                               |  |  |
| 1.8                            | 0.9                                                   |                                                                                                                            |                                                               |  |  |
|                                |                                                       |                                                                                                                            |                                                               |  |  |
| AREA<br>SF                     | VOLUME<br>CF                                          | AREA<br>SF                                                                                                                 | VOLUME<br>CF                                                  |  |  |
| 0                              | 0                                                     |                                                                                                                            |                                                               |  |  |
| 0                              | 0                                                     |                                                                                                                            |                                                               |  |  |
|                                |                                                       |                                                                                                                            |                                                               |  |  |
|                                | LINEAR<br>FT                                          |                                                                                                                            | LINEAR<br>FT                                                  |  |  |
|                                | 0                                                     |                                                                                                                            |                                                               |  |  |
|                                | 0                                                     |                                                                                                                            |                                                               |  |  |
|                                |                                                       |                                                                                                                            |                                                               |  |  |
|                                | ESTII<br>AREA<br>SF<br>53.5<br>1.8<br>AREA<br>SF<br>0 | QUAN   ESTIMATE   AREA VOLUME   53.5 26.8   1.8 0.9   AREA VOLUME   CF 0   AREA VOLUME   0 0   D 0   LINEAR FT   0 0   0 0 | QUANTITIESESTIMATEACTAREA<br>SFVOLUME<br>CFAREA<br>SF53.526.8 |  |  |

VALUES IN CHART REPRESENT ESTIMATED REPAIR TOTALS AFTER REMOVAL OF UNSOUND CONCRETE, MIN. OF 1" BEHIND REBAR AND MIN. 2" CLEAR TO SAWCUT. SEE "TYPICAL CAP AND COLUMN REPAIR DETAILS" SHEET.

REPAIR LOCATIONS AND ESTIMATE OF QUANTITIES ARE GIVEN BASED ON THE BEST INFORMATION AVAILABLE. IF ADDITIONAL REPAIRS NOT SHOWN ON THE DRAWINGS ARE DEEMED NECESSARY BY THE ENGINEER, THE ENGINEER SHALL NOTE ON THE DRAWINGS THE APPROXIMATE LOCATION AND DESCRIPTION OF THE REPAIRS AND ENTER THE ACTUAL QUANTITIES INTO THE AS-BUILT REPAIR QUANTITY TABLE.

SHOTCRETE REPAIRS MAYBE SUBSTITUTED IN LIEU OF CONCRETE REPAIRS WITH THE APPROVAL OF THE ENGINEER.

FOR CAP AND COLUMN REPAIR DETAILS, SEE "TYPICAL CAP AND COLUMN REPAIR DETAILS" SHEET.

FOR SHOTCRETE REPAIRS, SEE SPECIAL PROVISIONS.

FOR CONCRETE REPAIRS, SEE SPECIAL PROVISIONS.

FOR EPOXY RESIN INJECTION, SEE SPECIAL PROVISIONS.

SHOTCRETE REPAIR AREA

CONCRETE REPAIR AREA

EPOXY RESIN INJECTION

|                                                                                                                                                                                                                                                                                                                                                                                                                                                                                                                                                                                                                                                                                                                                                                                                                                                                                                                                                                                                                                                                                                                                                                                                                                                                                                                                                                                                                                                                                                                                                                                                                                                                                                                                                                                                                                                                                                                                                                                                                                                                                                                                                                                                                                                                                                                                                                                                                                          | PROJECT NO. <b>I-5950</b>                                                                                     |                       |  |  |  |
|------------------------------------------------------------------------------------------------------------------------------------------------------------------------------------------------------------------------------------------------------------------------------------------------------------------------------------------------------------------------------------------------------------------------------------------------------------------------------------------------------------------------------------------------------------------------------------------------------------------------------------------------------------------------------------------------------------------------------------------------------------------------------------------------------------------------------------------------------------------------------------------------------------------------------------------------------------------------------------------------------------------------------------------------------------------------------------------------------------------------------------------------------------------------------------------------------------------------------------------------------------------------------------------------------------------------------------------------------------------------------------------------------------------------------------------------------------------------------------------------------------------------------------------------------------------------------------------------------------------------------------------------------------------------------------------------------------------------------------------------------------------------------------------------------------------------------------------------------------------------------------------------------------------------------------------------------------------------------------------------------------------------------------------------------------------------------------------------------------------------------------------------------------------------------------------------------------------------------------------------------------------------------------------------------------------------------------------------------------------------------------------------------------------------------------------|---------------------------------------------------------------------------------------------------------------|-----------------------|--|--|--|
|                                                                                                                                                                                                                                                                                                                                                                                                                                                                                                                                                                                                                                                                                                                                                                                                                                                                                                                                                                                                                                                                                                                                                                                                                                                                                                                                                                                                                                                                                                                                                                                                                                                                                                                                                                                                                                                                                                                                                                                                                                                                                                                                                                                                                                                                                                                                                                                                                                          | DAVITOCON                                                                                                     | JNTY                  |  |  |  |
|                                                                                                                                                                                                                                                                                                                                                                                                                                                                                                                                                                                                                                                                                                                                                                                                                                                                                                                                                                                                                                                                                                                                                                                                                                                                                                                                                                                                                                                                                                                                                                                                                                                                                                                                                                                                                                                                                                                                                                                                                                                                                                                                                                                                                                                                                                                                                                                                                                          | BRIDGE NO280146                                                                                               |                       |  |  |  |
|                                                                                                                                                                                                                                                                                                                                                                                                                                                                                                                                                                                                                                                                                                                                                                                                                                                                                                                                                                                                                                                                                                                                                                                                                                                                                                                                                                                                                                                                                                                                                                                                                                                                                                                                                                                                                                                                                                                                                                                                                                                                                                                                                                                                                                                                                                                                                                                                                                          | SHEET 2 OF 2                                                                                                  |                       |  |  |  |
| 07/25/2022<br>WWWRTH CAROL<br>WWWRTH CAROL<br>WWWRTH CAROL<br>WWWRTH CAROL<br>WWWRTH CAROL<br>WWWRTH CAROL<br>WWWRTH CAROL<br>SEAL<br>031583<br>WCINEER<br>SEAL<br>OSI583<br>WCINEER<br>SEAL<br>Docusion<br>WWWRTH CAROL<br>WWWRTH CAROL<br>WWWNTH CAROL<br>WWWRTH CAROL | STATE OF NORTH CAROLINA<br>DEPARTMENT OF TRANSPORTAT<br>RALEIGH<br>SUBSTRUCTURE REPA<br>BENT 2<br>SPAN C FACE |                       |  |  |  |
|                                                                                                                                                                                                                                                                                                                                                                                                                                                                                                                                                                                                                                                                                                                                                                                                                                                                                                                                                                                                                                                                                                                                                                                                                                                                                                                                                                                                                                                                                                                                                                                                                                                                                                                                                                                                                                                                                                                                                                                                                                                                                                                                                                                                                                                                                                                                                                                                                                          |                                                                                                               | SHEET NO.<br>S3-12    |  |  |  |
| DOCUMENT NOT CONSIDER<br>FINAL UNLESS ALL<br>SIGNATURES COMPLETED                                                                                                                                                                                                                                                                                                                                                                                                                                                                                                                                                                                                                                                                                                                                                                                                                                                                                                                                                                                                                                                                                                                                                                                                                                                                                                                                                                                                                                                                                                                                                                                                                                                                                                                                                                                                                                                                                                                                                                                                                                                                                                                                                                                                                                                                                                                                                                        | 1 3                                                                                                           | TOTAL<br>SHEETS<br>15 |  |  |  |