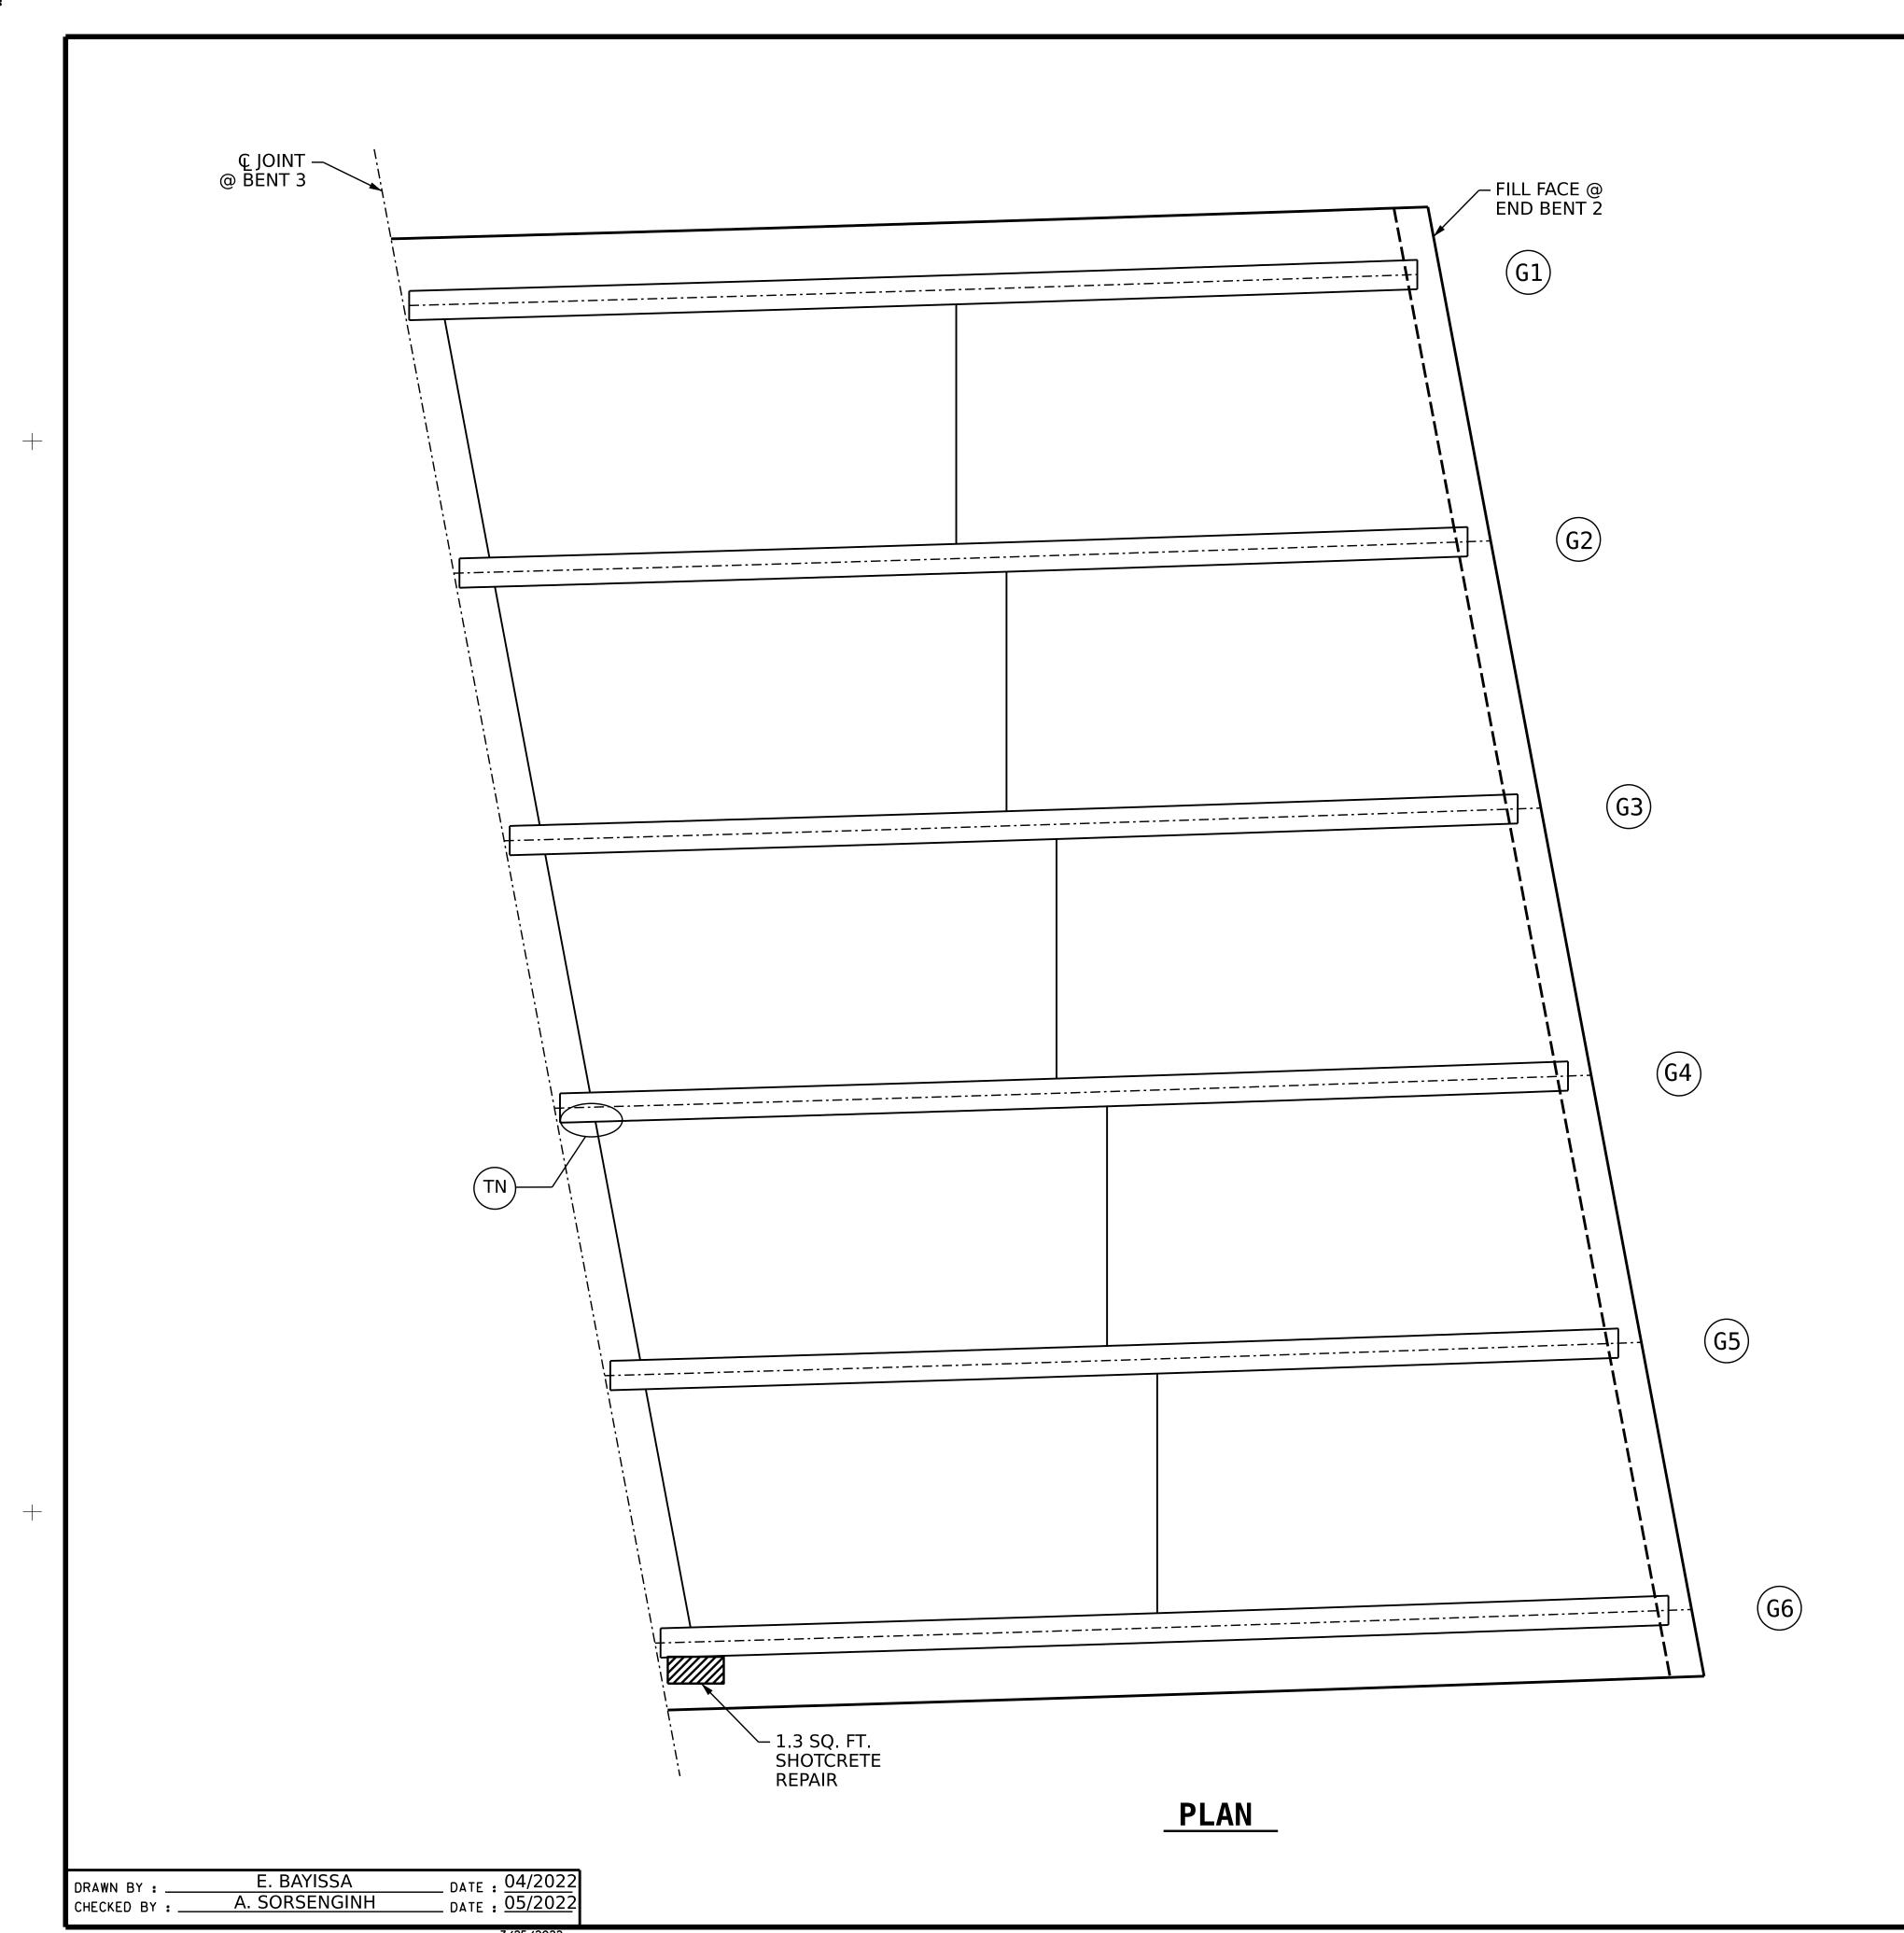

FOR CONCRETE REPAIRS, SEE SPECIAL PROVISIONS.

PRIOR TO CLEANING AND PAINTING, REPLACE AND /OR TIGHTEN ANCHOR BOLT NUTS. SEE SPECIAL PROVISIONS.

SHOTCRETE REPAIR AREA

GIRDER NUMBER

P

PLATING REPAIR

(TN) TIGHTEN ANCHOR BOLT NUT

O31583

PRASADILITIES

Docusighte William

Krishna P. Sedai

STATE OF NORTH CAROLINA

DEPARTMENT OF TRANSPORTATION

RALEIGH

DECK UNDERSIDE REPAIR SPAN D