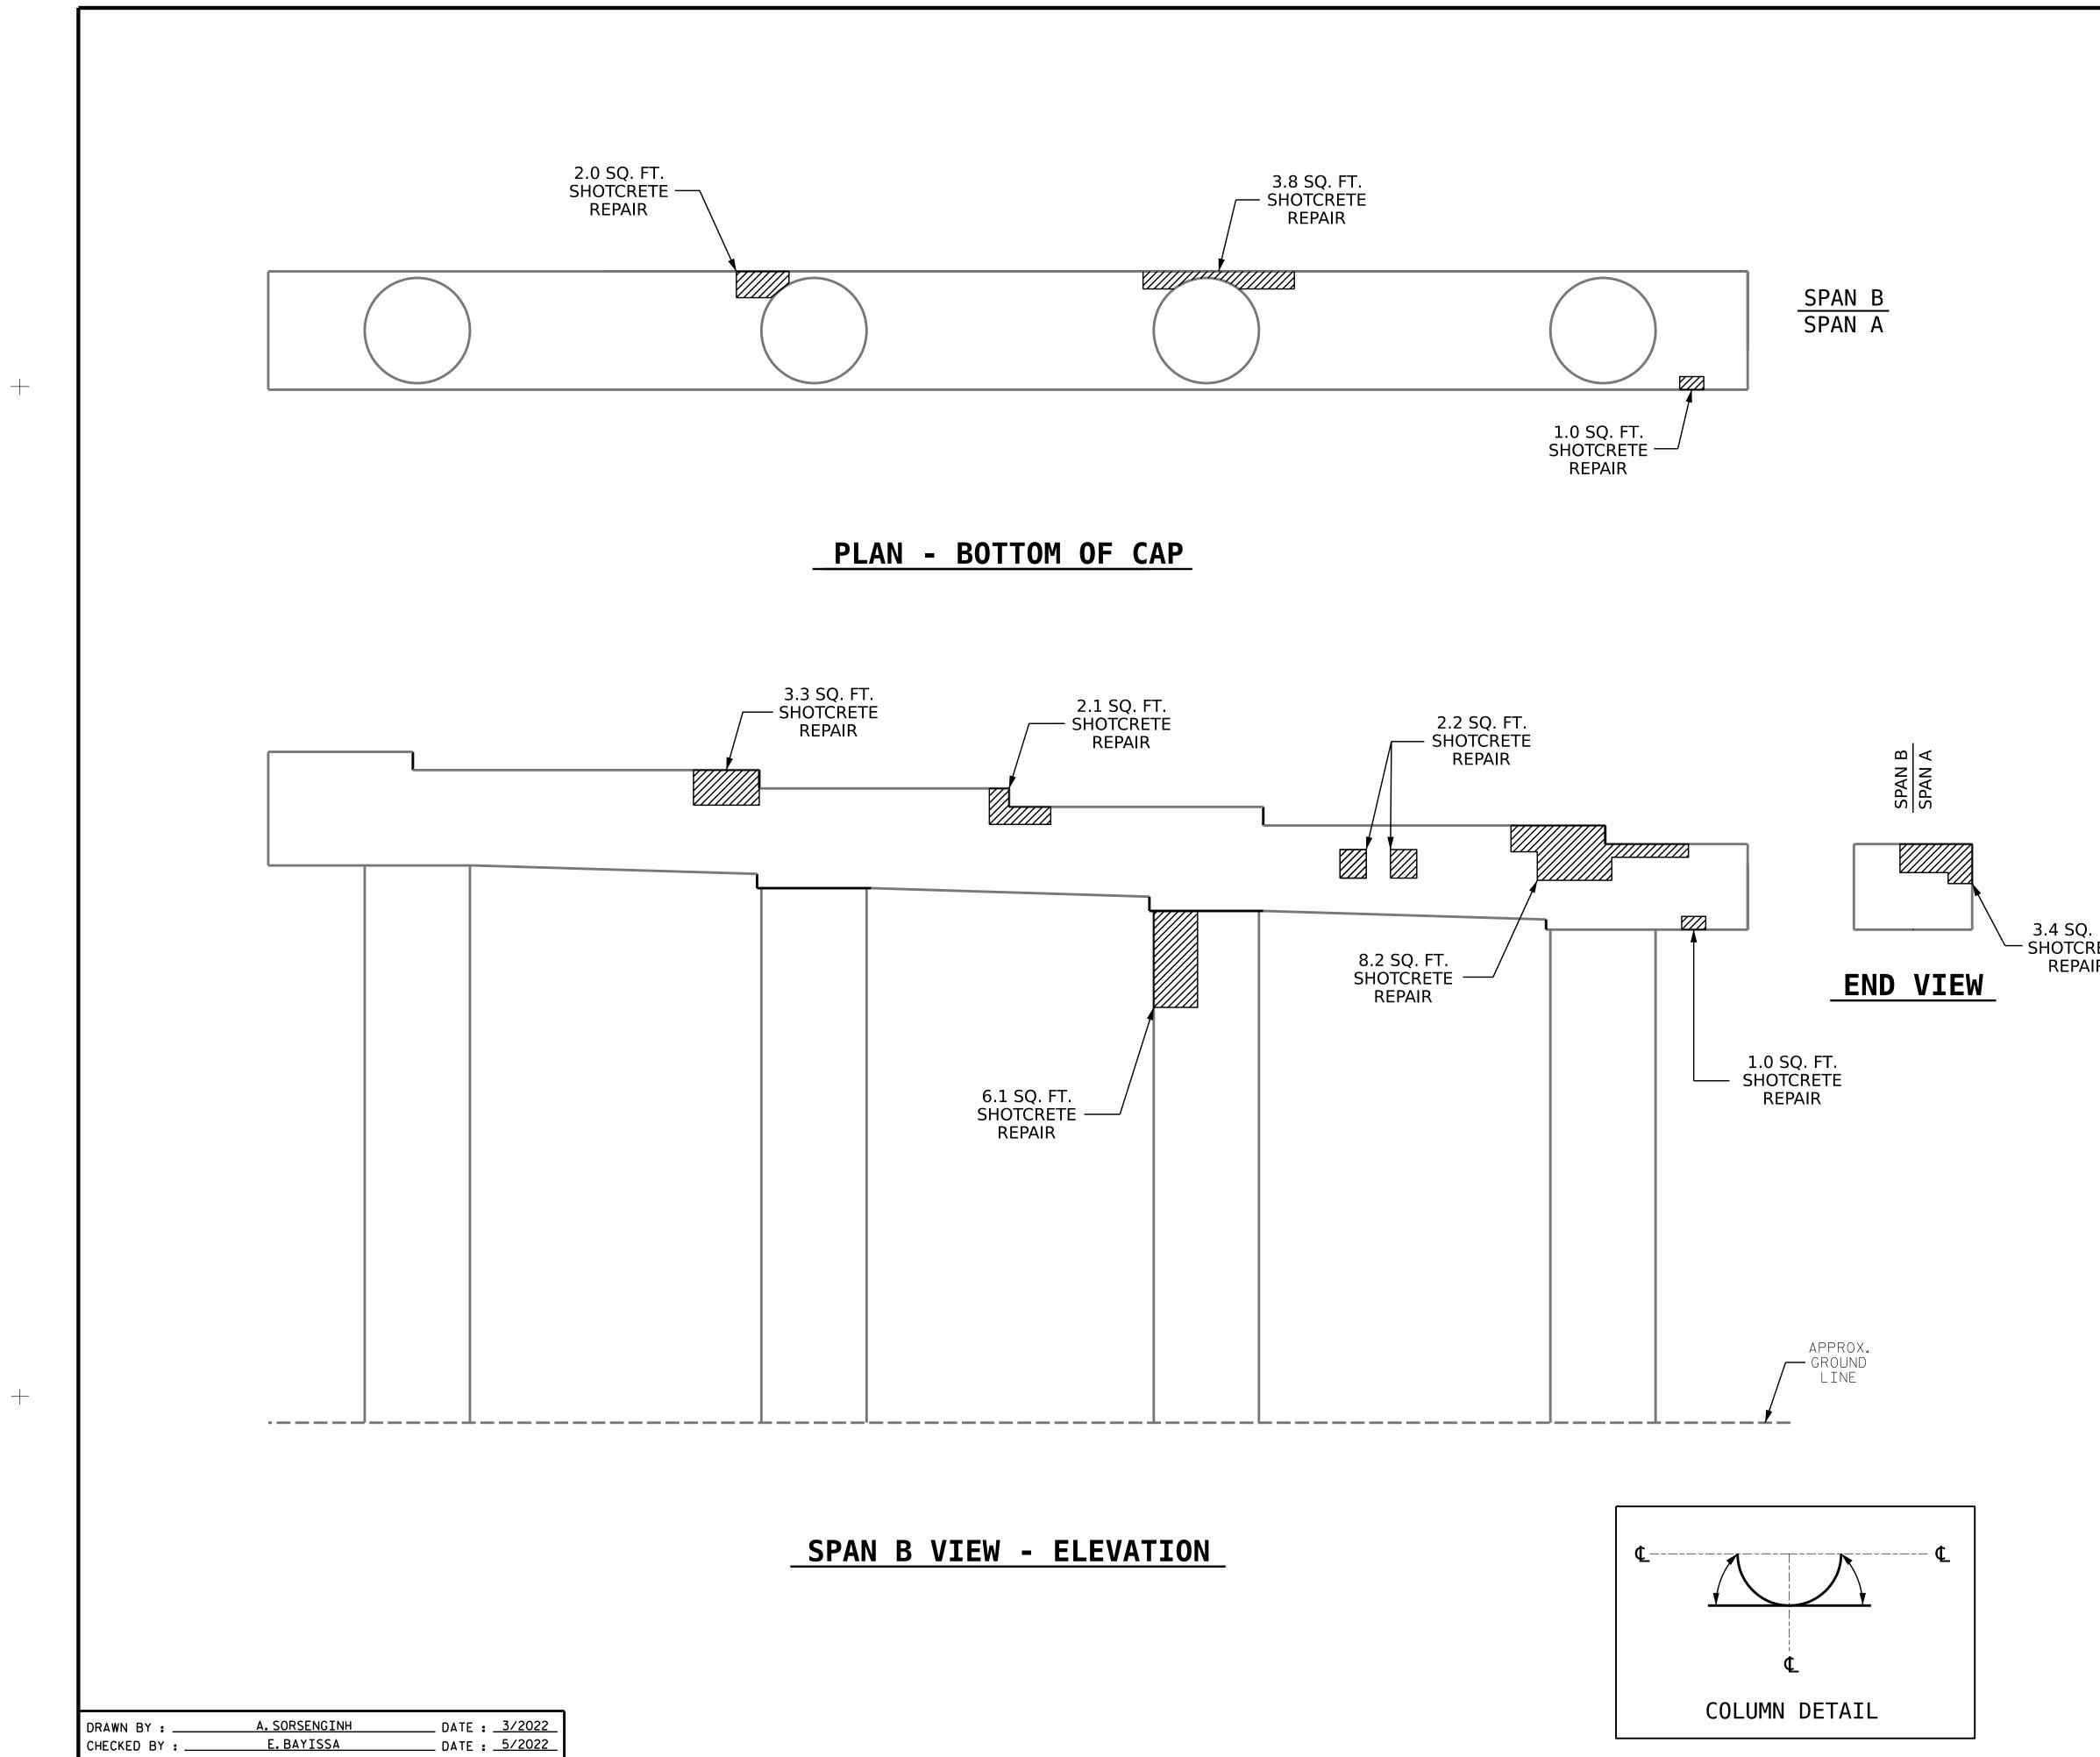

|                     | A                                                                                               | S-BUIL                                                                                                                                                                                                                                                                                                                                                                                                                                                                                                                                                                                                                                                                                                                                                                                                                                                                                                                                                                                                                                                                                                                                                                                                                                                                                                                                                                                                                                                                                                                                                                                                                                                                                                                                                                                                                                                                                                                                                                                                                                                                                                                                                                                                                                                                                                                                                                                                                                                         | TI         | REPAIF                                  | R OUAN     | ITITY       | TABL                  | E                         |
|---------------------|-------------------------------------------------------------------------------------------------|----------------------------------------------------------------------------------------------------------------------------------------------------------------------------------------------------------------------------------------------------------------------------------------------------------------------------------------------------------------------------------------------------------------------------------------------------------------------------------------------------------------------------------------------------------------------------------------------------------------------------------------------------------------------------------------------------------------------------------------------------------------------------------------------------------------------------------------------------------------------------------------------------------------------------------------------------------------------------------------------------------------------------------------------------------------------------------------------------------------------------------------------------------------------------------------------------------------------------------------------------------------------------------------------------------------------------------------------------------------------------------------------------------------------------------------------------------------------------------------------------------------------------------------------------------------------------------------------------------------------------------------------------------------------------------------------------------------------------------------------------------------------------------------------------------------------------------------------------------------------------------------------------------------------------------------------------------------------------------------------------------------------------------------------------------------------------------------------------------------------------------------------------------------------------------------------------------------------------------------------------------------------------------------------------------------------------------------------------------------------------------------------------------------------------------------------------------------|------------|-----------------------------------------|------------|-------------|-----------------------|---------------------------|
|                     |                                                                                                 |                                                                                                                                                                                                                                                                                                                                                                                                                                                                                                                                                                                                                                                                                                                                                                                                                                                                                                                                                                                                                                                                                                                                                                                                                                                                                                                                                                                                                                                                                                                                                                                                                                                                                                                                                                                                                                                                                                                                                                                                                                                                                                                                                                                                                                                                                                                                                                                                                                                                |            |                                         |            |             | NTITIES               |                           |
|                     | BENT 2                                                                                          | 1 (B FAC                                                                                                                                                                                                                                                                                                                                                                                                                                                                                                                                                                                                                                                                                                                                                                                                                                                                                                                                                                                                                                                                                                                                                                                                                                                                                                                                                                                                                                                                                                                                                                                                                                                                                                                                                                                                                                                                                                                                                                                                                                                                                                                                                                                                                                                                                                                                                                                                                                                       | ΞE)        |                                         | EST        |             |                       | TUAL                      |
|                     | SHOTCF                                                                                          | RETE REP                                                                                                                                                                                                                                                                                                                                                                                                                                                                                                                                                                                                                                                                                                                                                                                                                                                                                                                                                                                                                                                                                                                                                                                                                                                                                                                                                                                                                                                                                                                                                                                                                                                                                                                                                                                                                                                                                                                                                                                                                                                                                                                                                                                                                                                                                                                                                                                                                                                       | AIR        | S                                       | AREA<br>SF | VOLUM<br>CF | E AREA<br>SF          | VOLUME<br>CF              |
|                     | CAP                                                                                             |                                                                                                                                                                                                                                                                                                                                                                                                                                                                                                                                                                                                                                                                                                                                                                                                                                                                                                                                                                                                                                                                                                                                                                                                                                                                                                                                                                                                                                                                                                                                                                                                                                                                                                                                                                                                                                                                                                                                                                                                                                                                                                                                                                                                                                                                                                                                                                                                                                                                |            |                                         | 27.0       | 13.5        |                       |                           |
|                     |                                                                                                 |                                                                                                                                                                                                                                                                                                                                                                                                                                                                                                                                                                                                                                                                                                                                                                                                                                                                                                                                                                                                                                                                                                                                                                                                                                                                                                                                                                                                                                                                                                                                                                                                                                                                                                                                                                                                                                                                                                                                                                                                                                                                                                                                                                                                                                                                                                                                                                                                                                                                |            |                                         | 6.1        | 3.1         |                       |                           |
|                     | -                                                                                               | RESIN I                                                                                                                                                                                                                                                                                                                                                                                                                                                                                                                                                                                                                                                                                                                                                                                                                                                                                                                                                                                                                                                                                                                                                                                                                                                                                                                                                                                                                                                                                                                                                                                                                                                                                                                                                                                                                                                                                                                                                                                                                                                                                                                                                                                                                                                                                                                                                                                                                                                        | NJE        | CTION                                   |            | LN. FT      |                       | LN. FT.                   |
|                     | <u> </u>                                                                                        | MN                                                                                                                                                                                                                                                                                                                                                                                                                                                                                                                                                                                                                                                                                                                                                                                                                                                                                                                                                                                                                                                                                                                                                                                                                                                                                                                                                                                                                                                                                                                                                                                                                                                                                                                                                                                                                                                                                                                                                                                                                                                                                                                                                                                                                                                                                                                                                                                                                                                             |            |                                         |            | 0.0         |                       |                           |
| •                   | VALUES I                                                                                        | N CHART RE                                                                                                                                                                                                                                                                                                                                                                                                                                                                                                                                                                                                                                                                                                                                                                                                                                                                                                                                                                                                                                                                                                                                                                                                                                                                                                                                                                                                                                                                                                                                                                                                                                                                                                                                                                                                                                                                                                                                                                                                                                                                                                                                                                                                                                                                                                                                                                                                                                                     |            |                                         |            | AIR TOTAL   |                       |                           |
|                     | AFTER REMOVAL OF UNSOUND CONCRETE, MINIMUM OF 1"<br>BEHIND REBAR AND MINIMUM OF 2" CLEARANCE TO |                                                                                                                                                                                                                                                                                                                                                                                                                                                                                                                                                                                                                                                                                                                                                                                                                                                                                                                                                                                                                                                                                                                                                                                                                                                                                                                                                                                                                                                                                                                                                                                                                                                                                                                                                                                                                                                                                                                                                                                                                                                                                                                                                                                                                                                                                                                                                                                                                                                                |            |                                         |            |             |                       |                           |
|                     |                                                                                                 | . FOR REPAI<br>REPAIR DET                                                                                                                                                                                                                                                                                                                                                                                                                                                                                                                                                                                                                                                                                                                                                                                                                                                                                                                                                                                                                                                                                                                                                                                                                                                                                                                                                                                                                                                                                                                                                                                                                                                                                                                                                                                                                                                                                                                                                                                                                                                                                                                                                                                                                                                                                                                                                                                                                                      |            |                                         | ``TYPICAL  | CAP AND     |                       |                           |
|                     | <text><text><text><text><text><text></text></text></text></text></text></text>                  |                                                                                                                                                                                                                                                                                                                                                                                                                                                                                                                                                                                                                                                                                                                                                                                                                                                                                                                                                                                                                                                                                                                                                                                                                                                                                                                                                                                                                                                                                                                                                                                                                                                                                                                                                                                                                                                                                                                                                                                                                                                                                                                                                                                                                                                                                                                                                                                                                                                                |            |                                         |            |             |                       |                           |
|                     | $\sim$                                                                                          | ERI - EPOX                                                                                                                                                                                                                                                                                                                                                                                                                                                                                                                                                                                                                                                                                                                                                                                                                                                                                                                                                                                                                                                                                                                                                                                                                                                                                                                                                                                                                                                                                                                                                                                                                                                                                                                                                                                                                                                                                                                                                                                                                                                                                                                                                                                                                                                                                                                                                                                                                                                     | r Res      | SIN INJECTIO                            | ON         |             |                       |                           |
|                     |                                                                                                 |                                                                                                                                                                                                                                                                                                                                                                                                                                                                                                                                                                                                                                                                                                                                                                                                                                                                                                                                                                                                                                                                                                                                                                                                                                                                                                                                                                                                                                                                                                                                                                                                                                                                                                                                                                                                                                                                                                                                                                                                                                                                                                                                                                                                                                                                                                                                                                                                                                                                |            | -                                       |            |             |                       |                           |
| . FT.<br>RETE<br>IR |                                                                                                 |                                                                                                                                                                                                                                                                                                                                                                                                                                                                                                                                                                                                                                                                                                                                                                                                                                                                                                                                                                                                                                                                                                                                                                                                                                                                                                                                                                                                                                                                                                                                                                                                                                                                                                                                                                                                                                                                                                                                                                                                                                                                                                                                                                                                                                                                                                                                                                                                                                                                |            | PROJEC<br>BRIDGE                        | DAVIDS     | SON         | - 5950<br>CO<br>30137 | UNTY                      |
|                     |                                                                                                 |                                                                                                                                                                                                                                                                                                                                                                                                                                                                                                                                                                                                                                                                                                                                                                                                                                                                                                                                                                                                                                                                                                                                                                                                                                                                                                                                                                                                                                                                                                                                                                                                                                                                                                                                                                                                                                                                                                                                                                                                                                                                                                                                                                                                                                                                                                                                                                                                                                                                |            |                                         |            |             |                       |                           |
|                     | SHEET 2 OF 2                                                                                    |                                                                                                                                                                                                                                                                                                                                                                                                                                                                                                                                                                                                                                                                                                                                                                                                                                                                                                                                                                                                                                                                                                                                                                                                                                                                                                                                                                                                                                                                                                                                                                                                                                                                                                                                                                                                                                                                                                                                                                                                                                                                                                                                                                                                                                                                                                                                                                                                                                                                |            |                                         |            |             |                       |                           |
|                     |                                                                                                 | 07/25/2022<br>H CARO<br>SEAL<br>031583<br>SEAL<br>031583<br>CINEL<br>CONSCIPTION<br>CONSCIPTION<br>CONSCIPTION<br>CONSCIPTION<br>CONSCIPTION<br>CONSCIPTION<br>CONSCIPTION<br>CONSCIPTION<br>CONSCIPTION<br>CONSCIPTION<br>CONSCIPTION<br>CONSCIPTION<br>CONSCIPTION<br>CONSCIPTION<br>CONSCIPTION<br>CONSCIPTION<br>CONSCIPTION<br>CONSCIPTION<br>CONSCIPTION<br>CONSCIPTION<br>CONSCIPTION<br>CONSCIPTION<br>CONSCIPTION<br>CONSCIPTION<br>CONSCIPTION<br>CONSCIPTION<br>CONSCIPTION<br>CONSCIPTION<br>CONSCIPTION<br>CONSCIPTION<br>CONSCIPTION<br>CONSCIPTION<br>CONSCIPTION<br>CONSCIPTION<br>CONSCIPTION<br>CONSCIPTION<br>CONSCIPTION<br>CONSCIPTION<br>CONSCIPTION<br>CONSCIPTION<br>CONSCIPTION<br>CONSCIPTION<br>CONSCIPTION<br>CONSCIPTION<br>CONSCIPTION<br>CONSCIPTION<br>CONSCIPTION<br>CONSCIPTION<br>CONSCIPTION<br>CONSCIPTION<br>CONSCIPTION<br>CONSCIPTION<br>CONSCIPTION<br>CONSCIPTION<br>CONSCIPTION<br>CONSCIPTION<br>CONSCIPTION<br>CONSCIPTION<br>CONSCIPTION<br>CONSCIPTION<br>CONSCIPTION<br>CONSCIPTION<br>CONSCIPTION<br>CONSCIPTION<br>CONSCIPTION<br>CONSCIPTION<br>CONSCIPTION<br>CONSCIPTION<br>CONSCIPTION<br>CONSCIPTION<br>CONSCIPTION<br>CONSCIPTION<br>CONSCIPTION<br>CONSCIPTION<br>CONSCIPTION<br>CONSCIPTION<br>CONSCIPTION<br>CONSCIPTION<br>CONSCIPTION<br>CONSCIPTION<br>CONSCIPTION<br>CONSCIPTION<br>CONSCIPTION<br>CONSCIPTION<br>CONSCIPTION<br>CONSCIPTION<br>CONSCIPTION<br>CONSCIPTION<br>CONSCIPTION<br>CONSCIPTION<br>CONSCIPTION<br>CONSCIPTION<br>CONSCIPTION<br>CONSCIPTION<br>CONSCIPTION<br>CONSCIPTION<br>CONSCIPTION<br>CONSCIPTION<br>CONSCIPTION<br>CONSCIPTION<br>CONSCIPTION<br>CONSCIPTION<br>CONSCIPTION<br>CONSCIPTION<br>CONSCIPTION<br>CONSCIPTION<br>CONSCIPTION<br>CONSCIPTION<br>CONSCIPTION<br>CONSCIPTION<br>CONSCIPTION<br>CONSCIPTION<br>CONSCIPTION<br>CONSCIPTION<br>CONSCIPTION<br>CONSCIPTION<br>CONSCIPTION<br>CONSCIPTION<br>CONSCIPTION<br>CONSCIPTION<br>CONSCIPTION<br>CONSCIPTION<br>CONSCIPTION<br>CONSCIPTION<br>CONSCIPTION<br>CONSCIPTION<br>CONSCIPTION<br>CONSCIPTION<br>CONSCIPTION<br>CONSCIPTION<br>CONSCIPTION<br>CONSCIPTION<br>CONSCIPTION<br>CONSCIPTION<br>CONSCIPTION<br>CONSCIPTION<br>CONSCIPTION<br>CONSCIPTION<br>CONSCIPTION<br>CONSCIPTION<br>CONSCIPTION<br>CONSCIPTION<br>CONSCIPTION<br>CONSCIPTION<br>CONSCIPTION<br>CONSCIPTION<br>CONSCIPTION<br>CONSCIPTION<br>CONSCIPTION<br>CONSCIPTION<br>CONSCIPTION<br>CONSCIPTION<br>CONSCIPTION<br>CO | HINTON OAI | DEPARTMENT OF TRANSPORTATION<br>RALEIGH |            |             |                       |                           |
| [                   |                                                                                                 |                                                                                                                                                                                                                                                                                                                                                                                                                                                                                                                                                                                                                                                                                                                                                                                                                                                                                                                                                                                                                                                                                                                                                                                                                                                                                                                                                                                                                                                                                                                                                                                                                                                                                                                                                                                                                                                                                                                                                                                                                                                                                                                                                                                                                                                                                                                                                                                                                                                                |            | NO. BY:                                 | REVISI     | ONS         | DATE:                 | <b>Sheet no.</b><br>S2-16 |
| D                   | FINAL                                                                                           | NOT CONSID<br>UNLESS ALL<br>ES COMPLET                                                                                                                                                                                                                                                                                                                                                                                                                                                                                                                                                                                                                                                                                                                                                                                                                                                                                                                                                                                                                                                                                                                                                                                                                                                                                                                                                                                                                                                                                                                                                                                                                                                                                                                                                                                                                                                                                                                                                                                                                                                                                                                                                                                                                                                                                                                                                                                                                         |            | 1                                       | 4          | 3<br>1      |                       | TOTAL<br>SHEETS<br>21     |