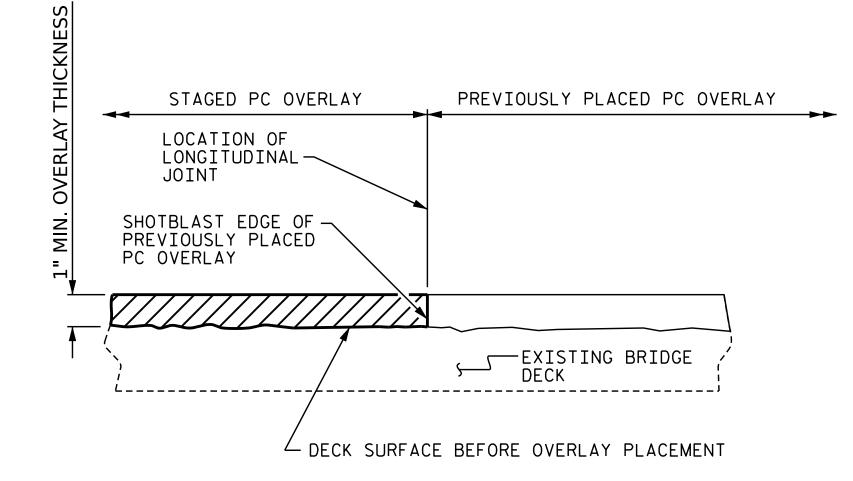

## STAGED PC OVERLAY JOINT

PROJECT NO. 1-5950 **DAVIDSON** \_ COUNTY 280137 BRIDGE NO.\_\_\_

STATE OF NORTH CAROLINA DEPARTMENT OF TRANSPORTATION

TYPICAL SECTION & SURFACE PREPARATION **DETAILS** 

SHEET NO. REVISIONS S2-03 NO. BY: DATE: DATE: DOCUMENT NOT CONSIDERED FINAL UNLESS ALL SIGNATURES COMPLETED