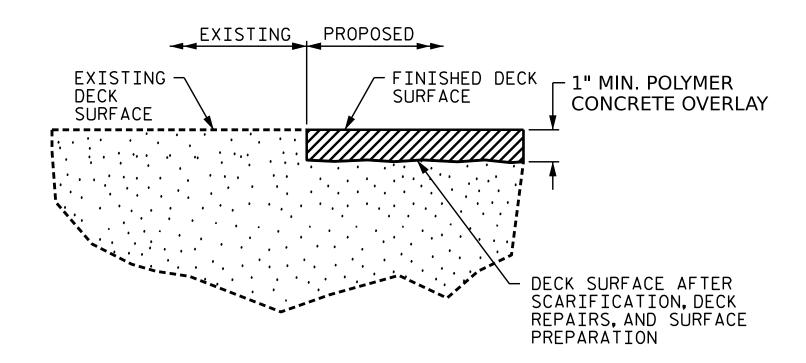

## DETAIL FOR **POLYMER CONCRETE OVERLAY**

FINISHED SURFACE ELEVATION SHALL MATCH EXISTING CONCRETE SURFACE ELEVATION. ACTUAL THICKNESS OF PC OVERLAY MAY VARY.