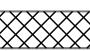

SHOTCRETE REPAIR AREA

CONCRETE REPAIR AREA

EPOXY RESIN INJECTION

| AS-BUILT REPAIR QUANTITY TABLE |                 |                   |                 |                   |  |  |  |  |  |
|--------------------------------|-----------------|-------------------|-----------------|-------------------|--|--|--|--|--|
| END BENT 2                     | QUANTITIES      |                   |                 |                   |  |  |  |  |  |
|                                | ESTI            | MATE              | ACTUAL          |                   |  |  |  |  |  |
| SHOTCRETE REPAIRS              | AREA<br>SQ. FT. | VOLUME<br>CU. FT. | AREA<br>SQ. FT. | VOLUME<br>CU. FT. |  |  |  |  |  |
| САР                            | 5.0             | 2.5               |                 |                   |  |  |  |  |  |
| CURTAIN WALL                   | 6.2             | 3.1               |                 |                   |  |  |  |  |  |
| CONCRETE REPAIRS               | AREA<br>SQ. FT. | VOLUME<br>CU. FT. | AREA<br>SQ. FT. | VOLUME<br>CU. FT. |  |  |  |  |  |
| САР                            | 1.9             | 1.0               |                 |                   |  |  |  |  |  |
|                                |                 |                   |                 |                   |  |  |  |  |  |
| EPOXY RESIN INJECTION          |                 | LIN. FT.          |                 | LIN. FT.          |  |  |  |  |  |
| CURTAIN WALL                   |                 | 0.0               |                 |                   |  |  |  |  |  |
| САР                            | 0.0             |                   |                 |                   |  |  |  |  |  |
| EPOXY COATING                  |                 | SQ. FT.           |                 | SQ. FT.           |  |  |  |  |  |
| TOP OF END BENT CAP            |                 | 99.0              |                 |                   |  |  |  |  |  |
|                                |                 |                   |                 |                   |  |  |  |  |  |

VALUES IN CHART REPRESENT ESTIMATED REPAIR TOTALS AFTER REMOVAL OF UNSOUND CONCRETE, MINIMUM OF 1" BEHIND REBAR AND MINIMUM 2" CLEARANCE TO SAWCUT. SEE "TYPICAL CAP AND COLUMN REPAIR DETAILS" SHEET.

## NOTES

REPAIR LOCATIONS AND ESTIMATE OF QUANTITIES ARE BASED ON THE BEST INFORMATION AVAILABLE. IF ADDITIONAL REPAIRS NOT SHOWN ON THE DRAWINGS ARE DEEMED NECESSARY BY THE ENGINEER, THE ENGINEER WILL NOTE ON THE DRAWINGS THE APPROXIMATE LOCATIONS AND DESCRIPTION OF THE REPAIRS AND ENTER THE ACTUAL QUANTITIES INTO THE AS-BUILT REPAIR QUANTITY TABLE.

CLEAN AND REMOVE DEBRIS FROM THE TOP OF THE CAP AND APPLY EPOXY PROTECTIVE COATING. EPOXY COATING SHALL BE APPLIED TO THE TOP SURFACE OF THE CAP. THE CONTRACTOR SHALL NOT COAT THE AREA OF THE CAP BENEATH THE MASONRY PLATES. FOR EPOXY COATING, SEE SPECIAL PROVISIONS.

SHOTCRETE REPAIRS MAY BE REPLACED WITH CONCRETE REPAIRS WITH THE APPROVAL OF THE ENGINEER.

FOR CAP AND COLUMN REPAIRS, SEE "TYPICAL CAP AND COLUMN REPAIR DETAILS", SHEET.

FOR SHOTCRETE REPAIR, SEE SPECIAL PROVISIONS.

FOR CONCRETE REPAIR, SEE SPECIAL PROVISIONS.

FOR EPOXY RESIN INJECTION, SEE SPECIAL PROVISIONS.

|                                                                                                                    | PROJEC                                                                                                  | DAVID | SON     | <b>- 5950</b><br>C0<br><b>0092</b> | OUNTY               |  |  |
|--------------------------------------------------------------------------------------------------------------------|---------------------------------------------------------------------------------------------------------|-------|---------|------------------------------------|---------------------|--|--|
| 07/25/2022<br>MILLING<br>OFFESSION<br>SEAL<br>O31583<br>MCNET<br>DocuSigner<br>Krishna P. Sedai<br>EAGF794150BF4B7 | STATE OF NORTH CAROLINA<br>DEPARTMENT OF TRANSPORTATION<br>RALEIGH<br>SUBSTRUCTURE REPAIR<br>END BENT 2 |       |         |                                    |                     |  |  |
|                                                                                                                    | REVISIONS SHEET NO.<br>NO. BY: DATE: NO. BY: DATE: S1-12                                                |       |         |                                    |                     |  |  |
| DOCUMENT NOT CONSIDERED<br>FINAL UNLESS ALL                                                                        | №. Вү.<br><b>1</b>                                                                                      | DATE: | NO. BY: | DATE:                              |                     |  |  |
| SIGNATURES COMPLETED                                                                                               | 2                                                                                                       |       | 4       |                                    | 12 <sup>54615</sup> |  |  |