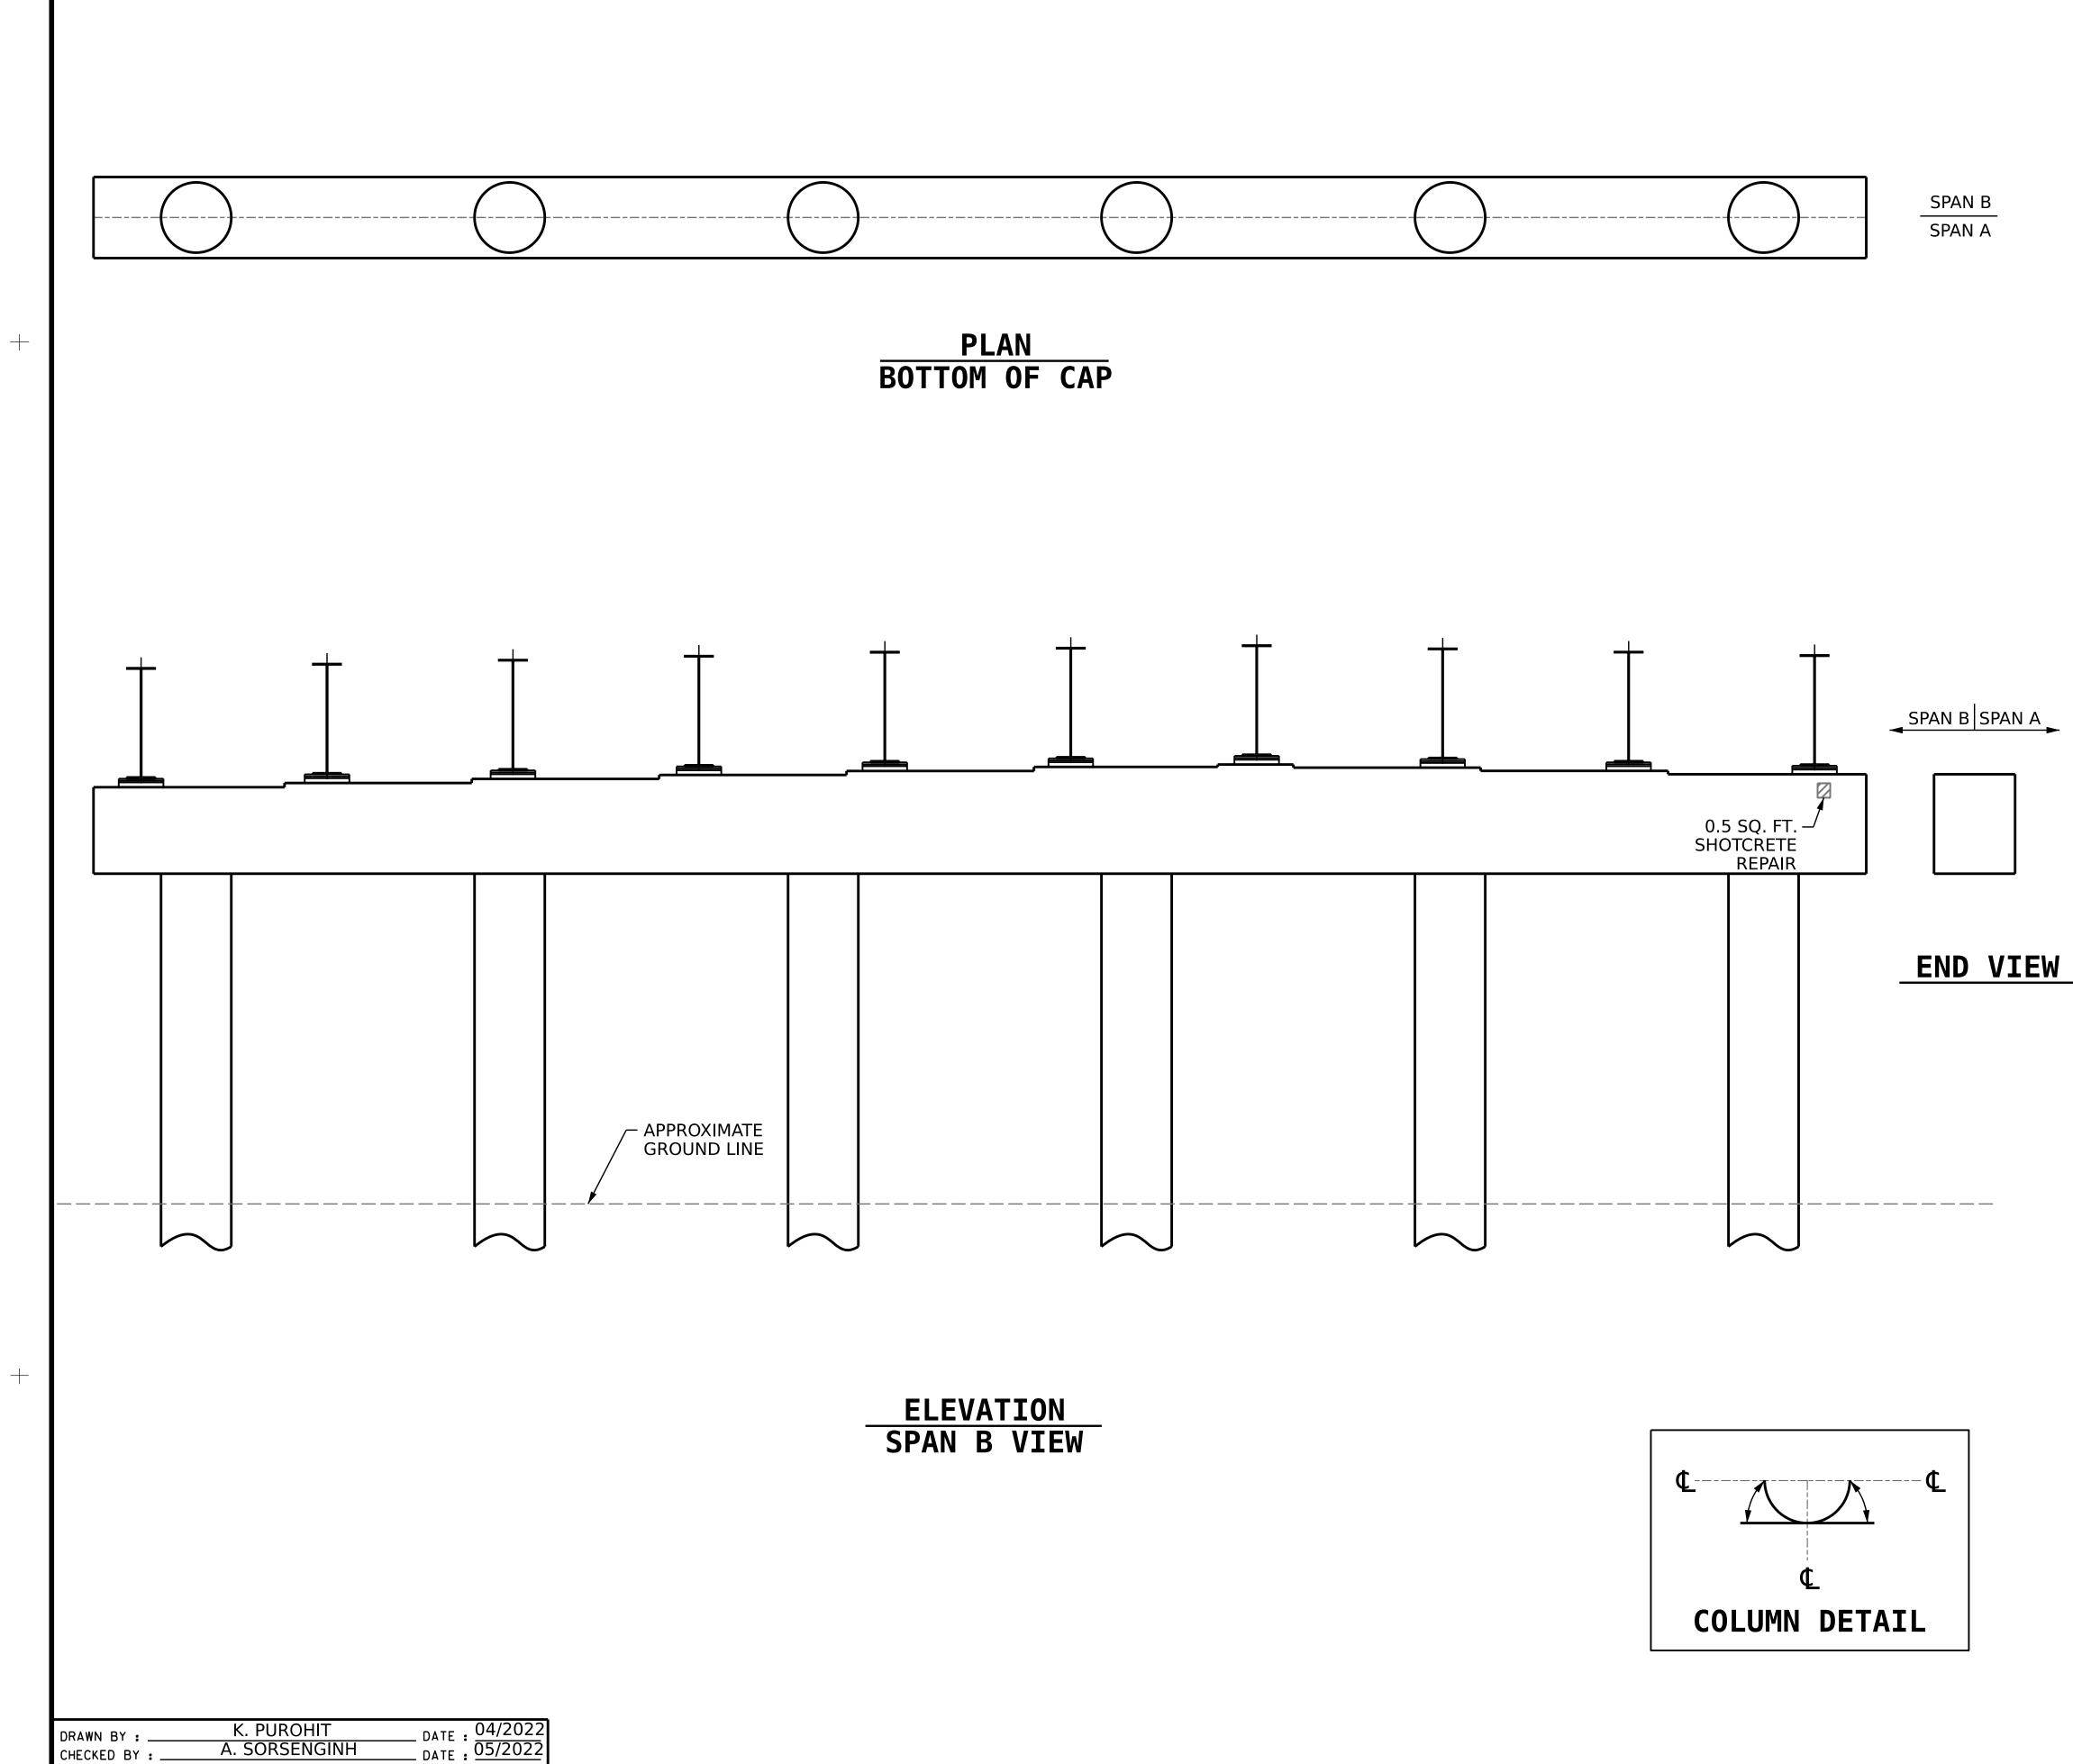

| AS-BUILT REPAIR QUANTITY TABLE |               |          |            |              |  |  |  |  |  |
|--------------------------------|---------------|----------|------------|--------------|--|--|--|--|--|
|                                | QUANTITIES    |          |            |              |  |  |  |  |  |
| BENT 1 SPAN B FACE             | ESTI          | MATE     | ACTUAL     |              |  |  |  |  |  |
| SHOTCRETE REPAIRS              | PAIRS AREA SF |          | AREA<br>SF | VOLUME<br>CF |  |  |  |  |  |
| САР                            | CAP 0.5       |          |            |              |  |  |  |  |  |
| COLUMN                         | 0.0           | 0.0      |            |              |  |  |  |  |  |
| EPOXY RESIN INJECTION          |               | LIN. FT. |            | LIN. FT.     |  |  |  |  |  |
| САР                            | 0.0           |          |            |              |  |  |  |  |  |
| COLUMN                         | 0.0           |          |            |              |  |  |  |  |  |

VALUES IN CHART REPRESENT ESTIMATED REPAIR TOTALS AFTER REMOVAL OF UNSOUND CONCRETE, MINIMUM OF 1" BEHIND REBAR AND MINIMUM OF 2" CLEARANCE TO SAWCUT. FOR REPAIR DETAILS, SEE ``TYPICAL CAP AND COLUMN REPAIR DETAILS" SHEET.

## **NOTES:**

REPAIR LOCATIONS AND ESTIMATE OF QUANTITIES ARE BASED ON THE BEST INFORMATION AVAILABLE. IF ADDITIONAL REPAIRS NOT SHOWN ON THE DRAWINGS ARE DEEMED NECESSARY BY THE ENGINEER, THE ENGINEER WILL NOTE ON THE DRAWINGS THE APPROXIMATE LOCATIONS AND DESCRIPTION OF THE REPAIRS AND ENTER THE ACTUAL QUANTITIES INTO THE AS-BUILT REPAIR QUANTITY TABLE.

SHOTCRETE REPAIRS MAY BE REPLACED WITH CONCRETE REPAIRS WITH THE APPROVAL OF THE ENGINEER.

FOR SHOTCRETE REPAIRS, SEE SPECIAL PROVISIONS.

FOR CONCRETE REPAIRS, SEE SPECIAL PROVISIONS.

FOR EPOXY RESIN INJECTION, SEE SPECIAL PROVISIONS.