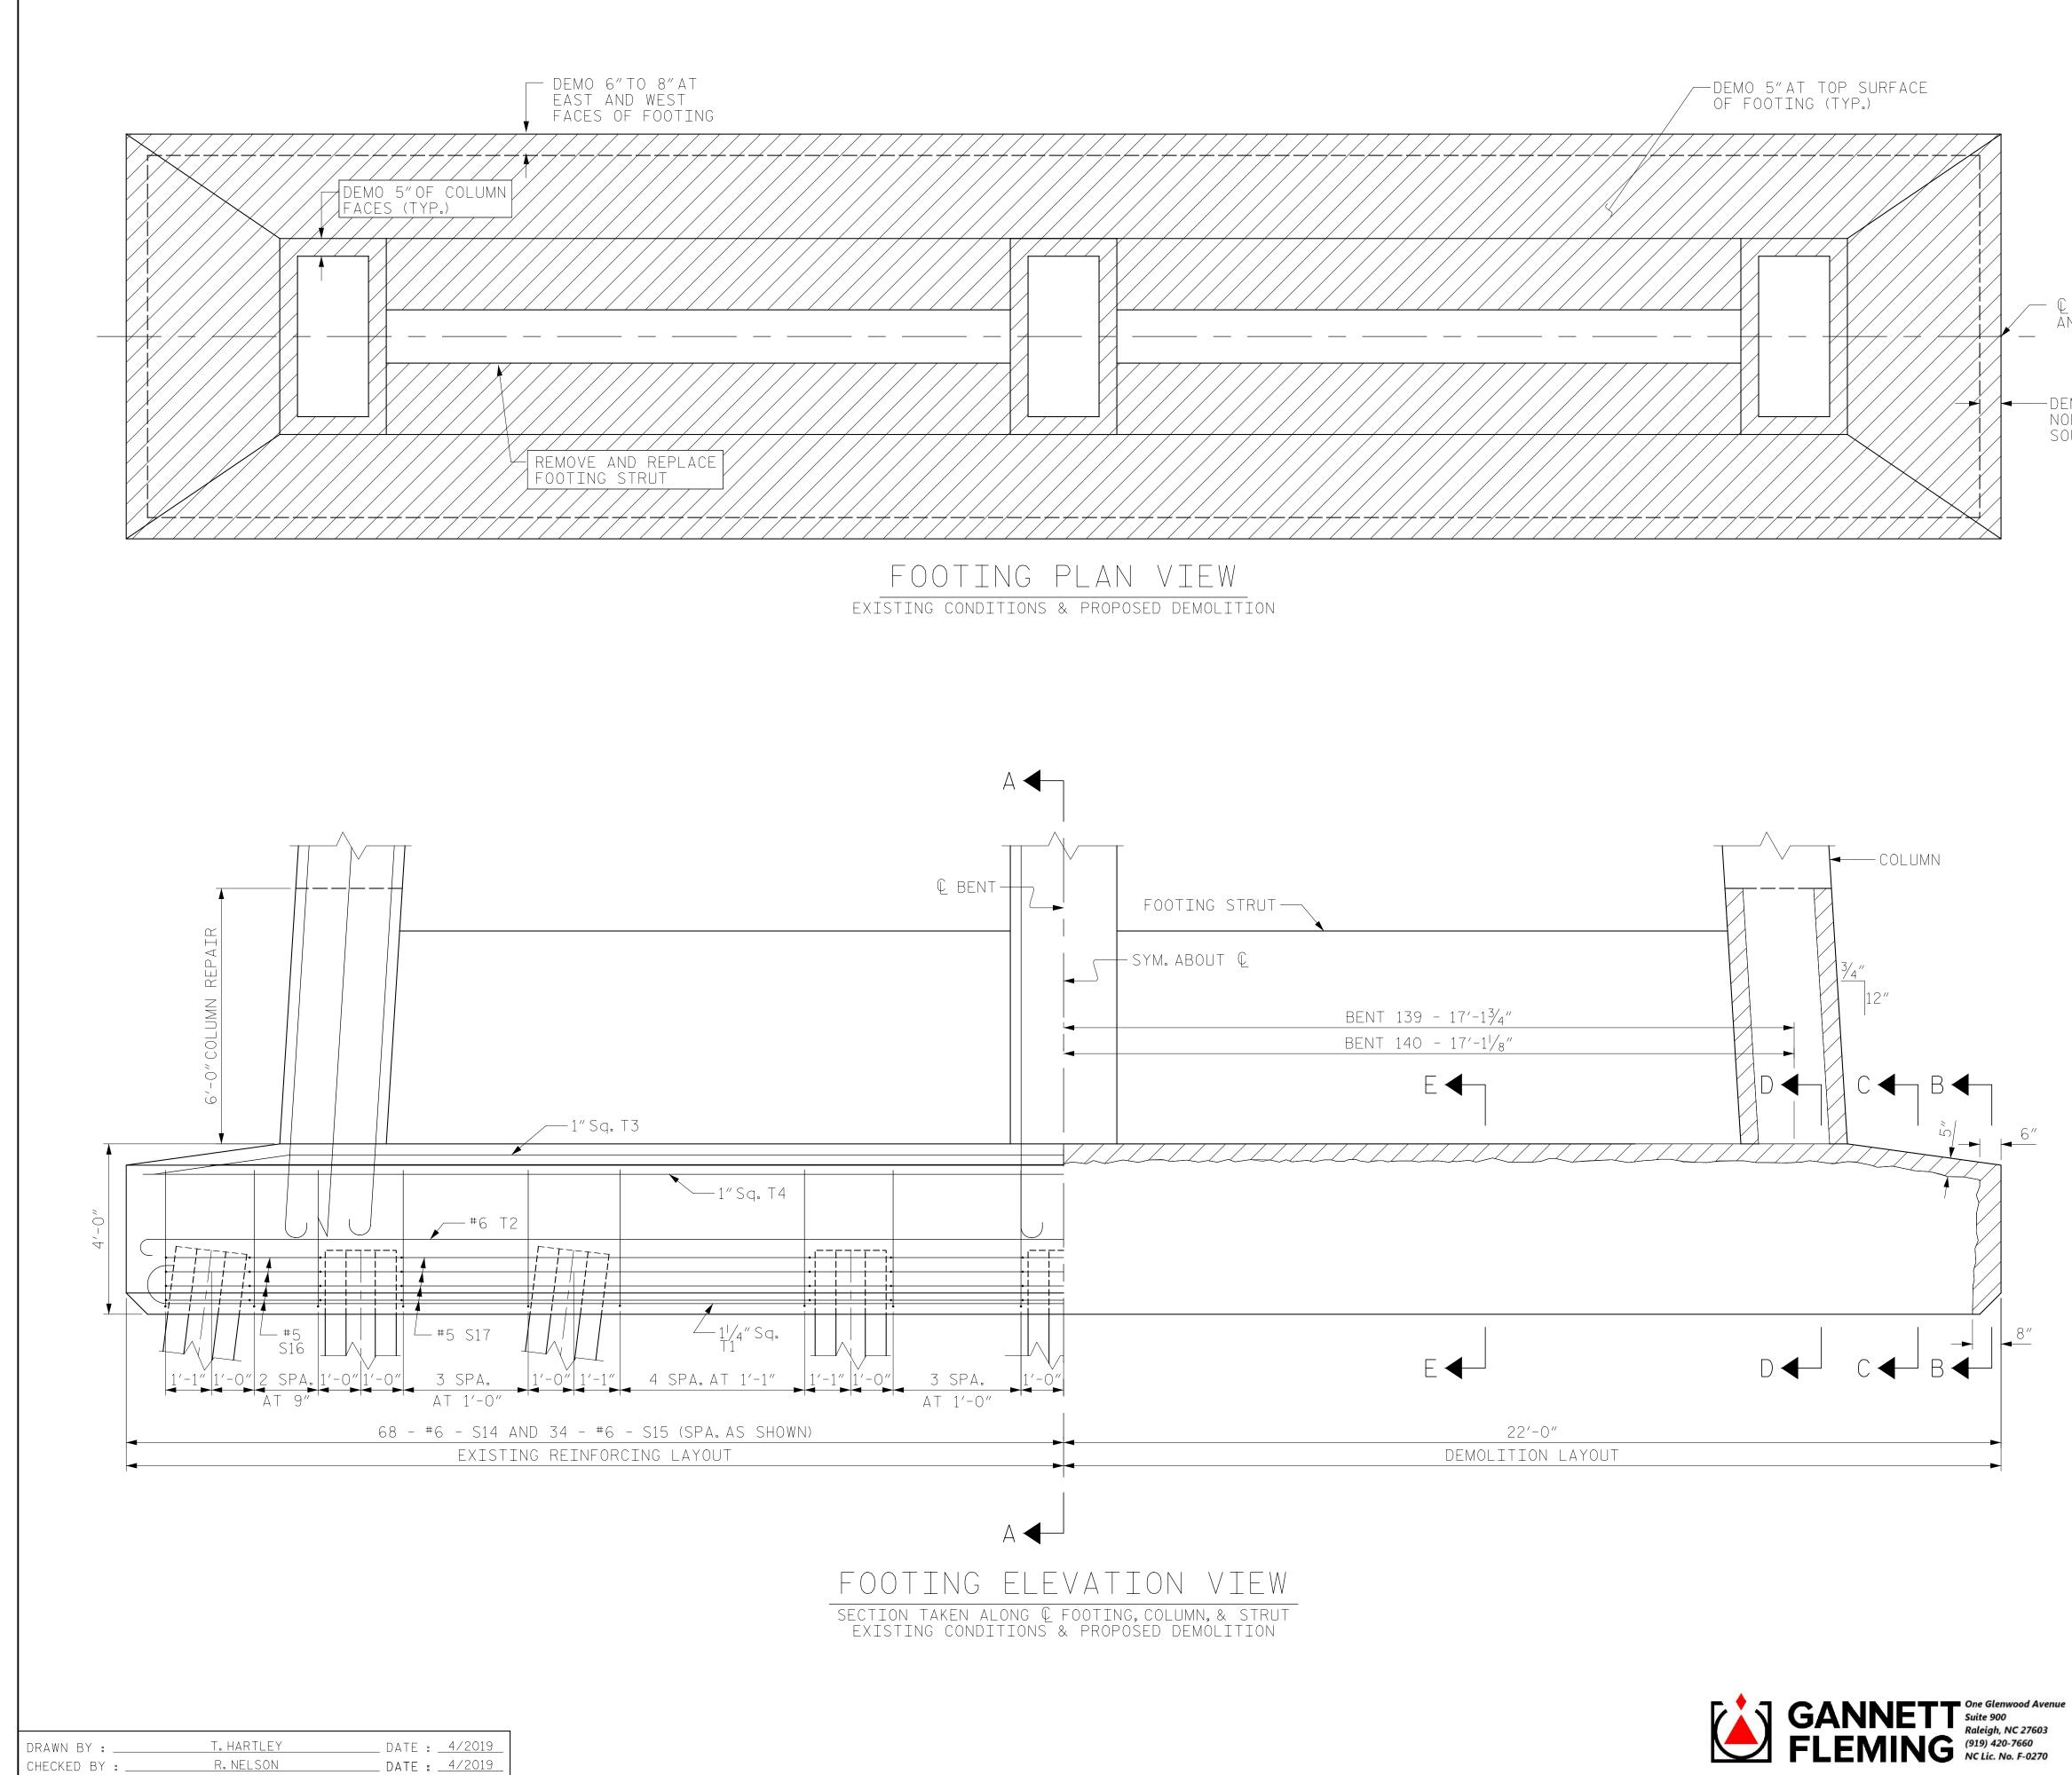

-----

+

|                                                                                                                   | NOTES                                                                                                                                                                                                                                                                                                                                                                                                                                                                                                                                                                                                                                                                                                                                                                                                                                                                                                                                                                                                                                                                                                                                                                                                                                                                                                                                                                                                                                                                                                                                                                                                                                                                                                                                                                                                                                                                                                                                                                                                                                                                                                            |
|-------------------------------------------------------------------------------------------------------------------|------------------------------------------------------------------------------------------------------------------------------------------------------------------------------------------------------------------------------------------------------------------------------------------------------------------------------------------------------------------------------------------------------------------------------------------------------------------------------------------------------------------------------------------------------------------------------------------------------------------------------------------------------------------------------------------------------------------------------------------------------------------------------------------------------------------------------------------------------------------------------------------------------------------------------------------------------------------------------------------------------------------------------------------------------------------------------------------------------------------------------------------------------------------------------------------------------------------------------------------------------------------------------------------------------------------------------------------------------------------------------------------------------------------------------------------------------------------------------------------------------------------------------------------------------------------------------------------------------------------------------------------------------------------------------------------------------------------------------------------------------------------------------------------------------------------------------------------------------------------------------------------------------------------------------------------------------------------------------------------------------------------------------------------------------------------------------------------------------------------|
|                                                                                                                   | 1.) PERFORM STAGED REMOVAL OF CONCRETE TO THE<br>LIMITS SHOWN ON THE PROJECT DETAIL SHEETS<br>AND PROVIDE 1"OF CLEARANCE BEHIND MAIN<br>REINFORCING STEEL.                                                                                                                                                                                                                                                                                                                                                                                                                                                                                                                                                                                                                                                                                                                                                                                                                                                                                                                                                                                                                                                                                                                                                                                                                                                                                                                                                                                                                                                                                                                                                                                                                                                                                                                                                                                                                                                                                                                                                       |
|                                                                                                                   | 2.) EXERCISE CARE DURING CONCRETE DEMOLITION<br>TO NOT DAMAGE THE EXISTING MAIN<br>REINFORCING STEEL AND STIRRUP STEEL IN THE<br>FOOTING FACES.IT IS ASSUMED THE EXISTING<br>#6 STIRRUP EXPOSED AFTER DEMOLITION WILL<br>HAVE SUFFICIENT BAR AREA REMAINING TO BE<br>RETAINED AND RE-USED.THE PROPOSED #4 S1<br>THRU #S3 BARS ARE DETAILED AS SUPPLEMENTAL<br>BARS TO BE TIED TO THE EXISTING BARS AS<br>REQUIRED FOR SECTION LOSS REPAIR                                                                                                                                                                                                                                                                                                                                                                                                                                                                                                                                                                                                                                                                                                                                                                                                                                                                                                                                                                                                                                                                                                                                                                                                                                                                                                                                                                                                                                                                                                                                                                                                                                                                        |
| E FOOTING, COLUMN<br>ND STRUT                                                                                     | 3.) BLAST CLEAN ALL EXPOSED REINFORCING STEEL.<br>FOR MAIN REINFORCING STEEL WITH MORE THAN<br>20% SECTION LOSS, SPLICE AND SECURELY TIE<br>SUPPLEMENTAL BARS AS REQUIRED.SEE THE<br>PROJECT ``TYPICAL CONCRETE REPAIR DETAILS''<br>FOR SUPPLEMENTAL BAR SPLICING.                                                                                                                                                                                                                                                                                                                                                                                                                                                                                                                                                                                                                                                                                                                                                                                                                                                                                                                                                                                                                                                                                                                                                                                                                                                                                                                                                                                                                                                                                                                                                                                                                                                                                                                                                                                                                                               |
| EMO 6″TO 8″AT<br>DRTH AND<br>DUTH FACES                                                                           | 4.)FORM, POUR AND CURE CONCRETE AS SHOWN ON<br>THE PROJECT DETAIL SHEETS AND AS DESCRIBED<br>IN THE PROJECT SPECIAL PROVISIONS.                                                                                                                                                                                                                                                                                                                                                                                                                                                                                                                                                                                                                                                                                                                                                                                                                                                                                                                                                                                                                                                                                                                                                                                                                                                                                                                                                                                                                                                                                                                                                                                                                                                                                                                                                                                                                                                                                                                                                                                  |
| 6-1" Sq. T3<br>2-1" Sq. T4<br>2-1" Sq. T4<br>515<br>2-1" Sq. T4<br>513<br>10-#6 T2<br>6-1 <sup>1</sup> /4" Sq. T1 | 53%6" 4'-55%8"<br>8-1" Sq. V12<br>21%8"<br>CLR.<br>3%"<br>12"<br>S14<br>S14<br>S14<br>S14<br>S14<br>S14<br>S14<br>S14                                                                                                                                                                                                                                                                                                                                                                                                                                                                                                                                                                                                                                                                                                                                                                                                                                                                                                                                                                                                                                                                                                                                                                                                                                                                                                                                                                                                                                                                                                                                                                                                                                                                                                                                                                                                                                                                                                                                                                                            |
|                                                                                                                   | project no. <u>HB-0017</u><br>                                                                                                                                                                                                                                                                                                                                                                                                                                                                                                                                                                                                                                                                                                                                                                                                                                                                                                                                                                                                                                                                                                                                                                                                                                                                                                                                                                                                                                                                                                                                                                                                                                                                                                                                                                                                                                                                                                                                                                                                                                                                                   |
|                                                                                                                   | BRIDGE NO. 270009                                                                                                                                                                                                                                                                                                                                                                                                                                                                                                                                                                                                                                                                                                                                                                                                                                                                                                                                                                                                                                                                                                                                                                                                                                                                                                                                                                                                                                                                                                                                                                                                                                                                                                                                                                                                                                                                                                                                                                                                                                                                                                |
| DocuSigned by:<br>Exi BAL A 7/14/20                                                                               | DEPARTMENT OF NORTH CAROLINA<br>DEPARTMENT OF TRANSPORTATION<br>RALEIGH<br>PILE FOOTING<br>RESTORATION<br>BENT 139 AND 140                                                                                                                                                                                                                                                                                                                                                                                                                                                                                                                                                                                                                                                                                                                                                                                                                                                                                                                                                                                                                                                                                                                                                                                                                                                                                                                                                                                                                                                                                                                                                                                                                                                                                                                                                                                                                                                                                                                                                                                       |
| DOCUMENT NOT CONSIDE<br>FINAL UNLESS ALL<br>STGNATURES COMPLETE                                                   | Image: Street St |