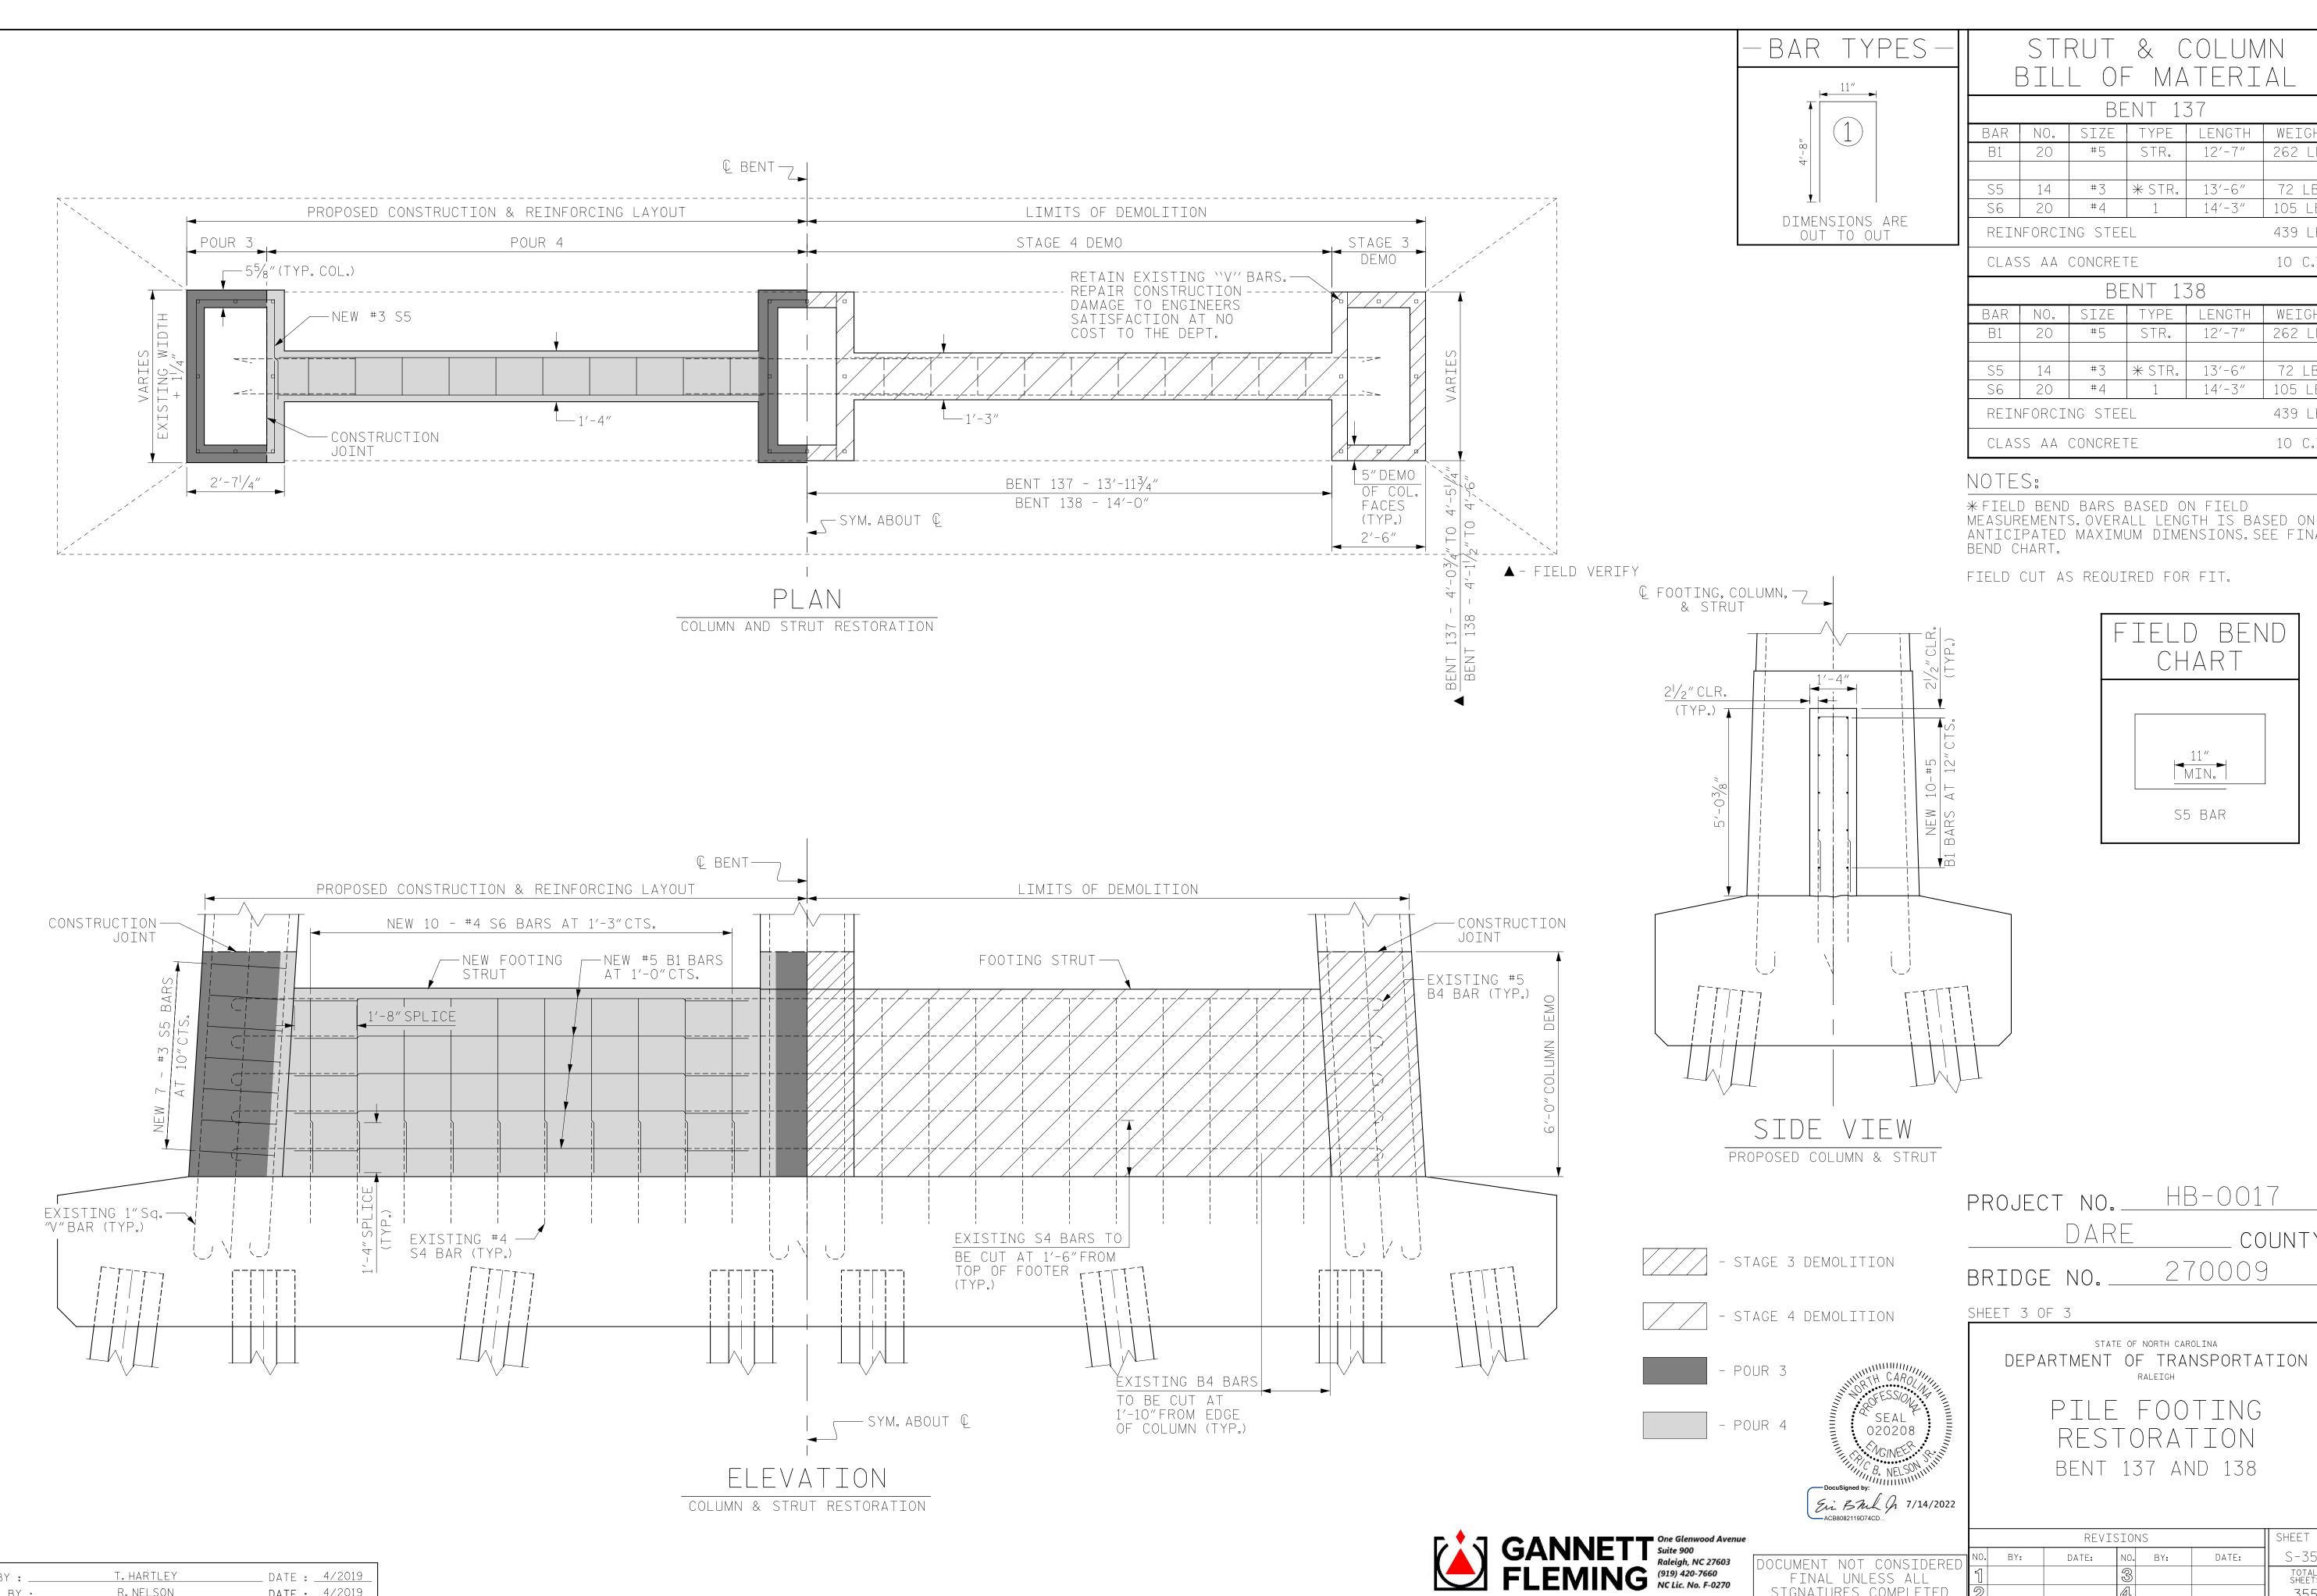

| DRAWN BY : _ | T. HARTLEY | DATE : | 4/2019 |
|--------------|------------|--------|--------|
| CHECKED BY : | R. NELSON  | DATE : | 4/2019 |
|              |            |        |        |

+

+

| PROPOSED COLUMN & STRUT                                                                              |                                                                                                                            |  |  |  |
|------------------------------------------------------------------------------------------------------|----------------------------------------------------------------------------------------------------------------------------|--|--|--|
| f                                                                                                    | PROJECT NO. <u>HB-0017</u><br><u>DARE</u> county                                                                           |  |  |  |
| STAGE 3 DEMOLITION                                                                                   | BRIDGE NO. 270009                                                                                                          |  |  |  |
| STAGE 4 DEMOLITION SHEET 3 OF 3                                                                      |                                                                                                                            |  |  |  |
| POUR 3<br>POUR 4<br>SEAL<br>020208<br>FLOINEER<br>B. NELSON<br>Docusigned by:<br>Exi BML A 7/14/2022 | DEPARTMENT OF NORTH CAROLINA<br>DEPARTMENT OF TRANSPORTATION<br>RALEIGH<br>PILE FOOTING<br>RESTORATION<br>BENT 137 AND 138 |  |  |  |
| nue                                                                                                  | REVISIONS SHEET NO.                                                                                                        |  |  |  |
| DOCUMENT NOT CONSIDERED<br>FINAL UNLESS ALL<br>SIGNATURES COMPLETED                                  | NO. BY: DATE: NO. BY: DATE: S-351   1 3 3 TOTAL SHEETS 355                                                                 |  |  |  |