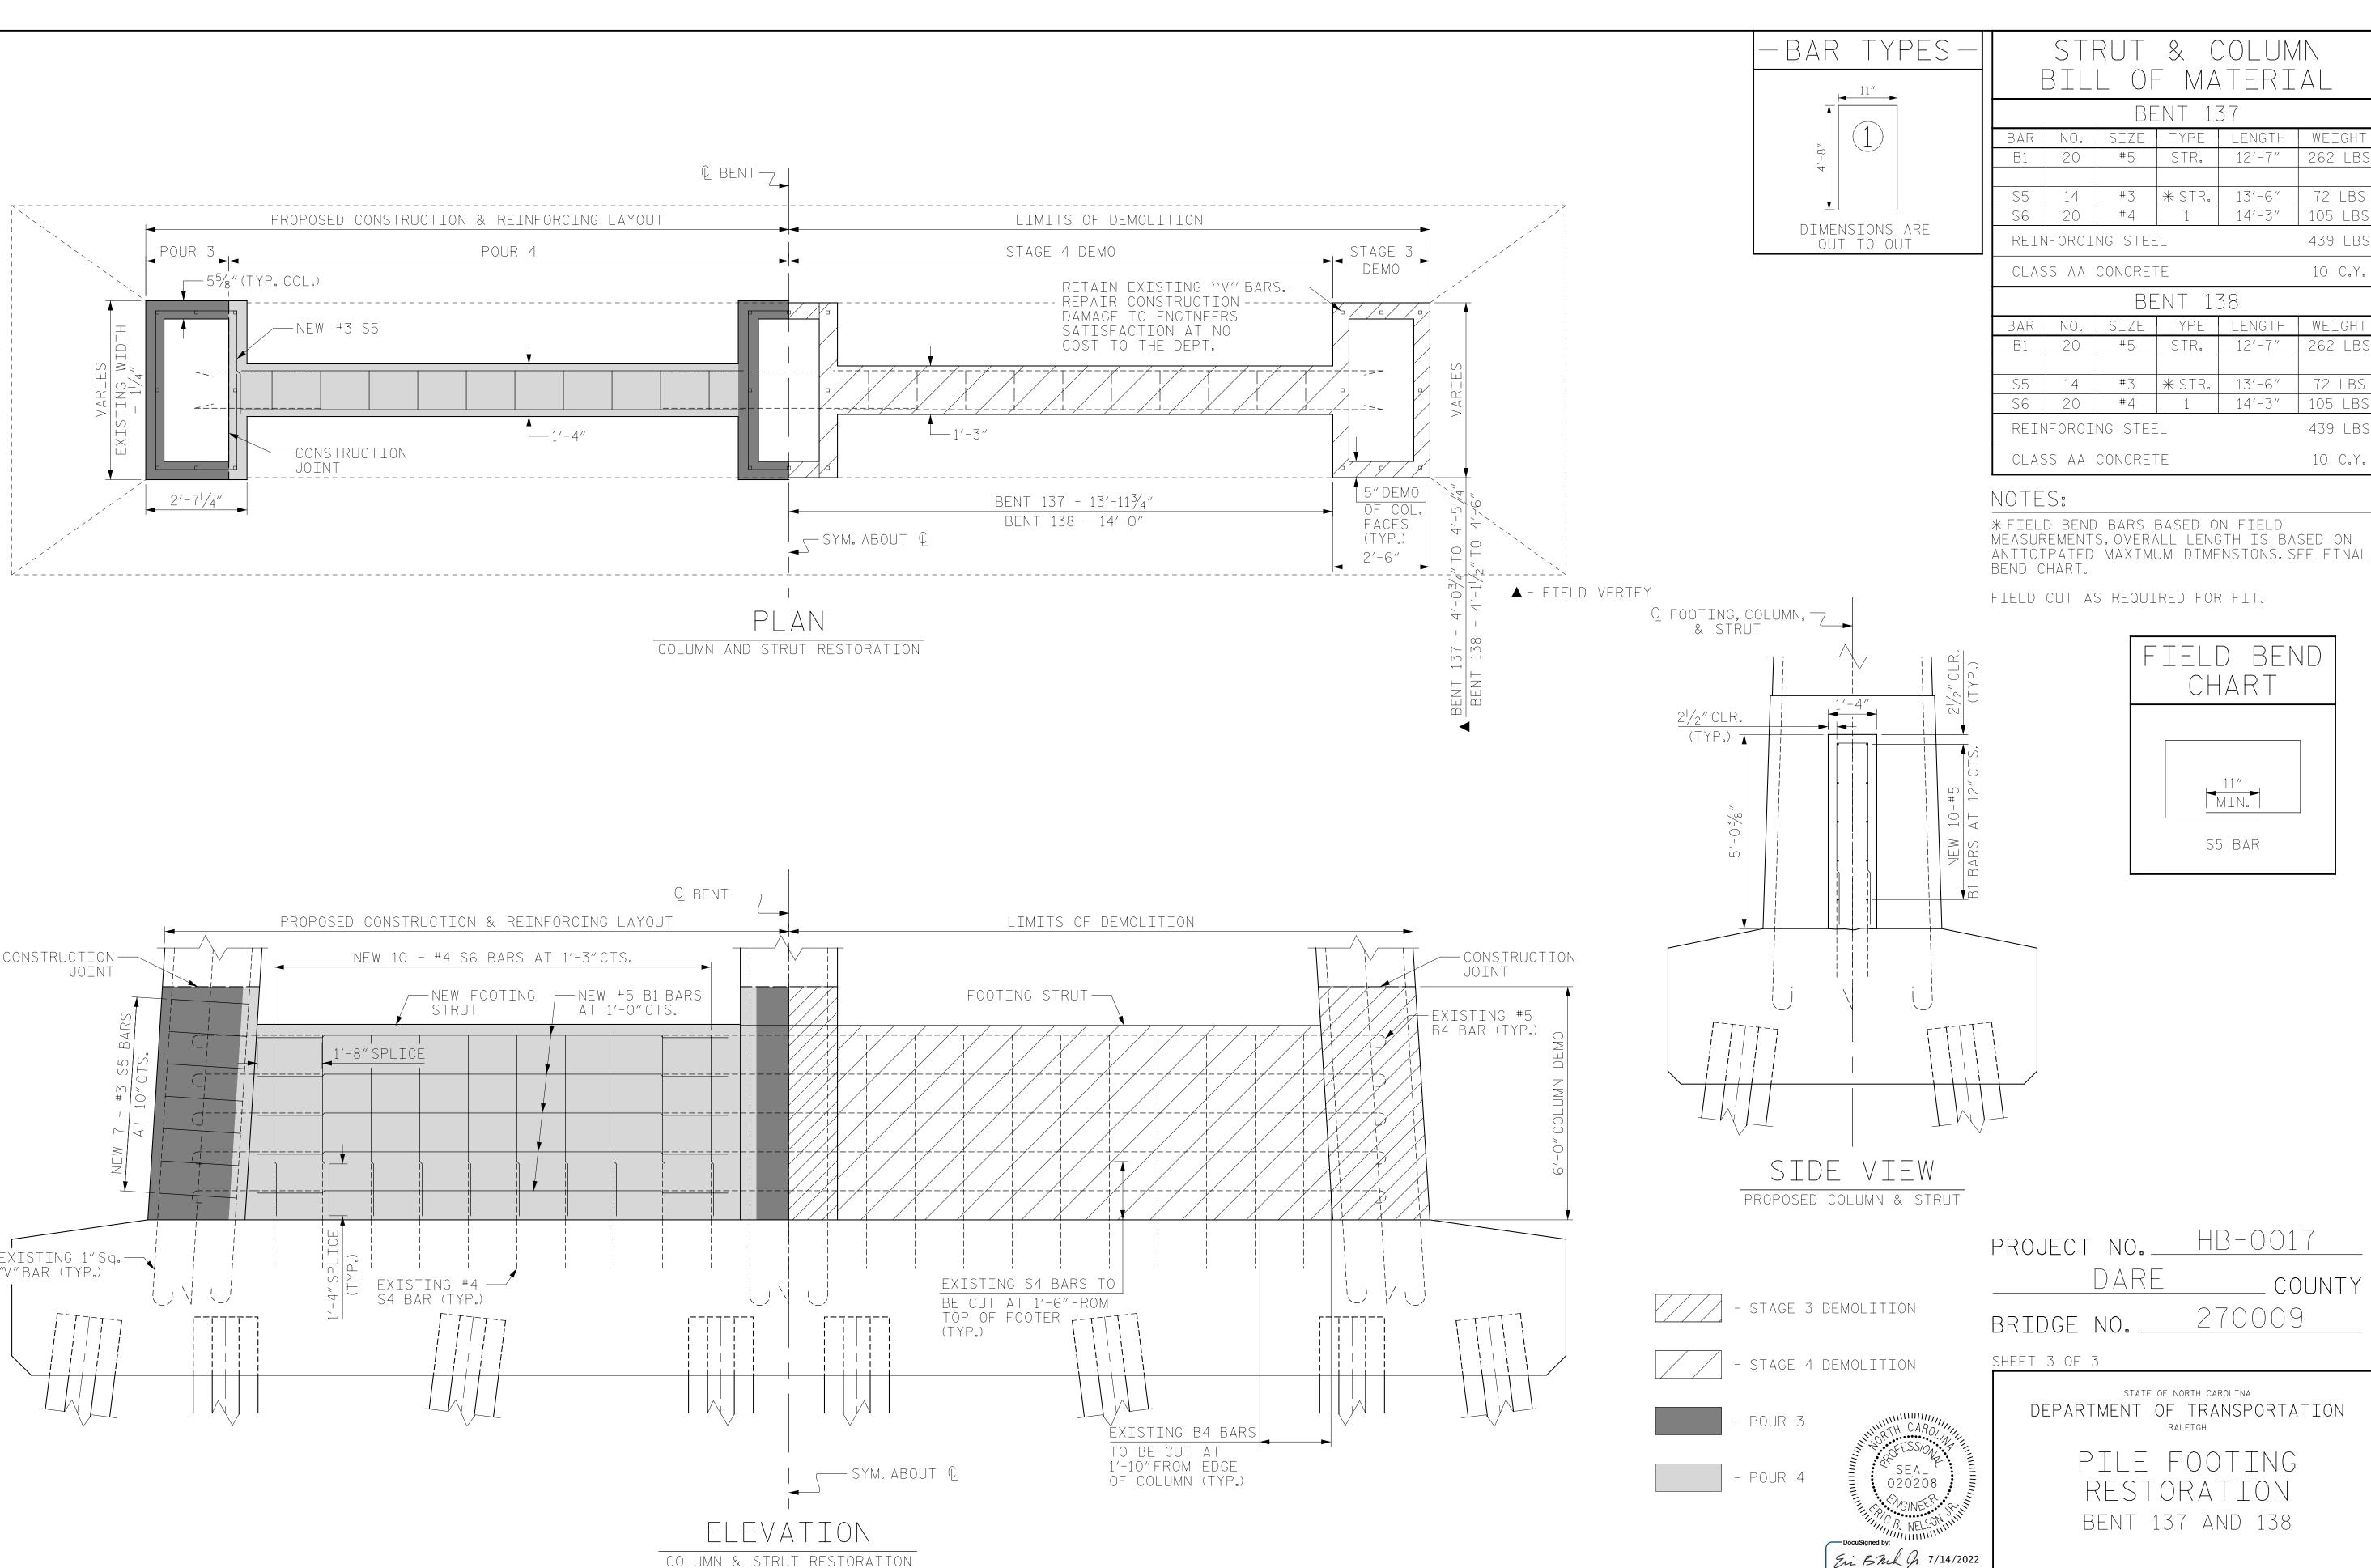

| DRAWN BY : _ | T. HARTLEY | DATE : | 4/2019 |
|--------------|------------|--------|--------|
| CHECKED BY : | R. NELSON  | DATE : | 4/2019 |
|              |            |        |        |

+

+

| PROPOSED COLUMN & STRUT                                                                              |                                                                                                                            |  |  |  |
|------------------------------------------------------------------------------------------------------|----------------------------------------------------------------------------------------------------------------------------|--|--|--|
| f                                                                                                    | PROJECT NO. <u>HB-0017</u><br><u>DARE</u> county                                                                           |  |  |  |
| STAGE 3 DEMOLITION                                                                                   | BRIDGE NO. 270009                                                                                                          |  |  |  |
| STAGE 4 DEMOLITION SHEET 3 OF 3                                                                      |                                                                                                                            |  |  |  |
| POUR 3<br>POUR 4<br>SEAL<br>020208<br>FLOINEER<br>B. NELSON<br>Docusigned by:<br>Exi BML A 7/14/2022 | DEPARTMENT OF NORTH CAROLINA<br>DEPARTMENT OF TRANSPORTATION<br>RALEIGH<br>PILE FOOTING<br>RESTORATION<br>BENT 137 AND 138 |  |  |  |
| nue                                                                                                  | REVISIONS SHEET NO.                                                                                                        |  |  |  |
| DOCUMENT NOT CONSIDERED<br>FINAL UNLESS ALL<br>SIGNATURES COMPLETED                                  | NO. BY: DATE: NO. BY: DATE: S-351   1 3 3 TOTAL SHEETS 355                                                                 |  |  |  |