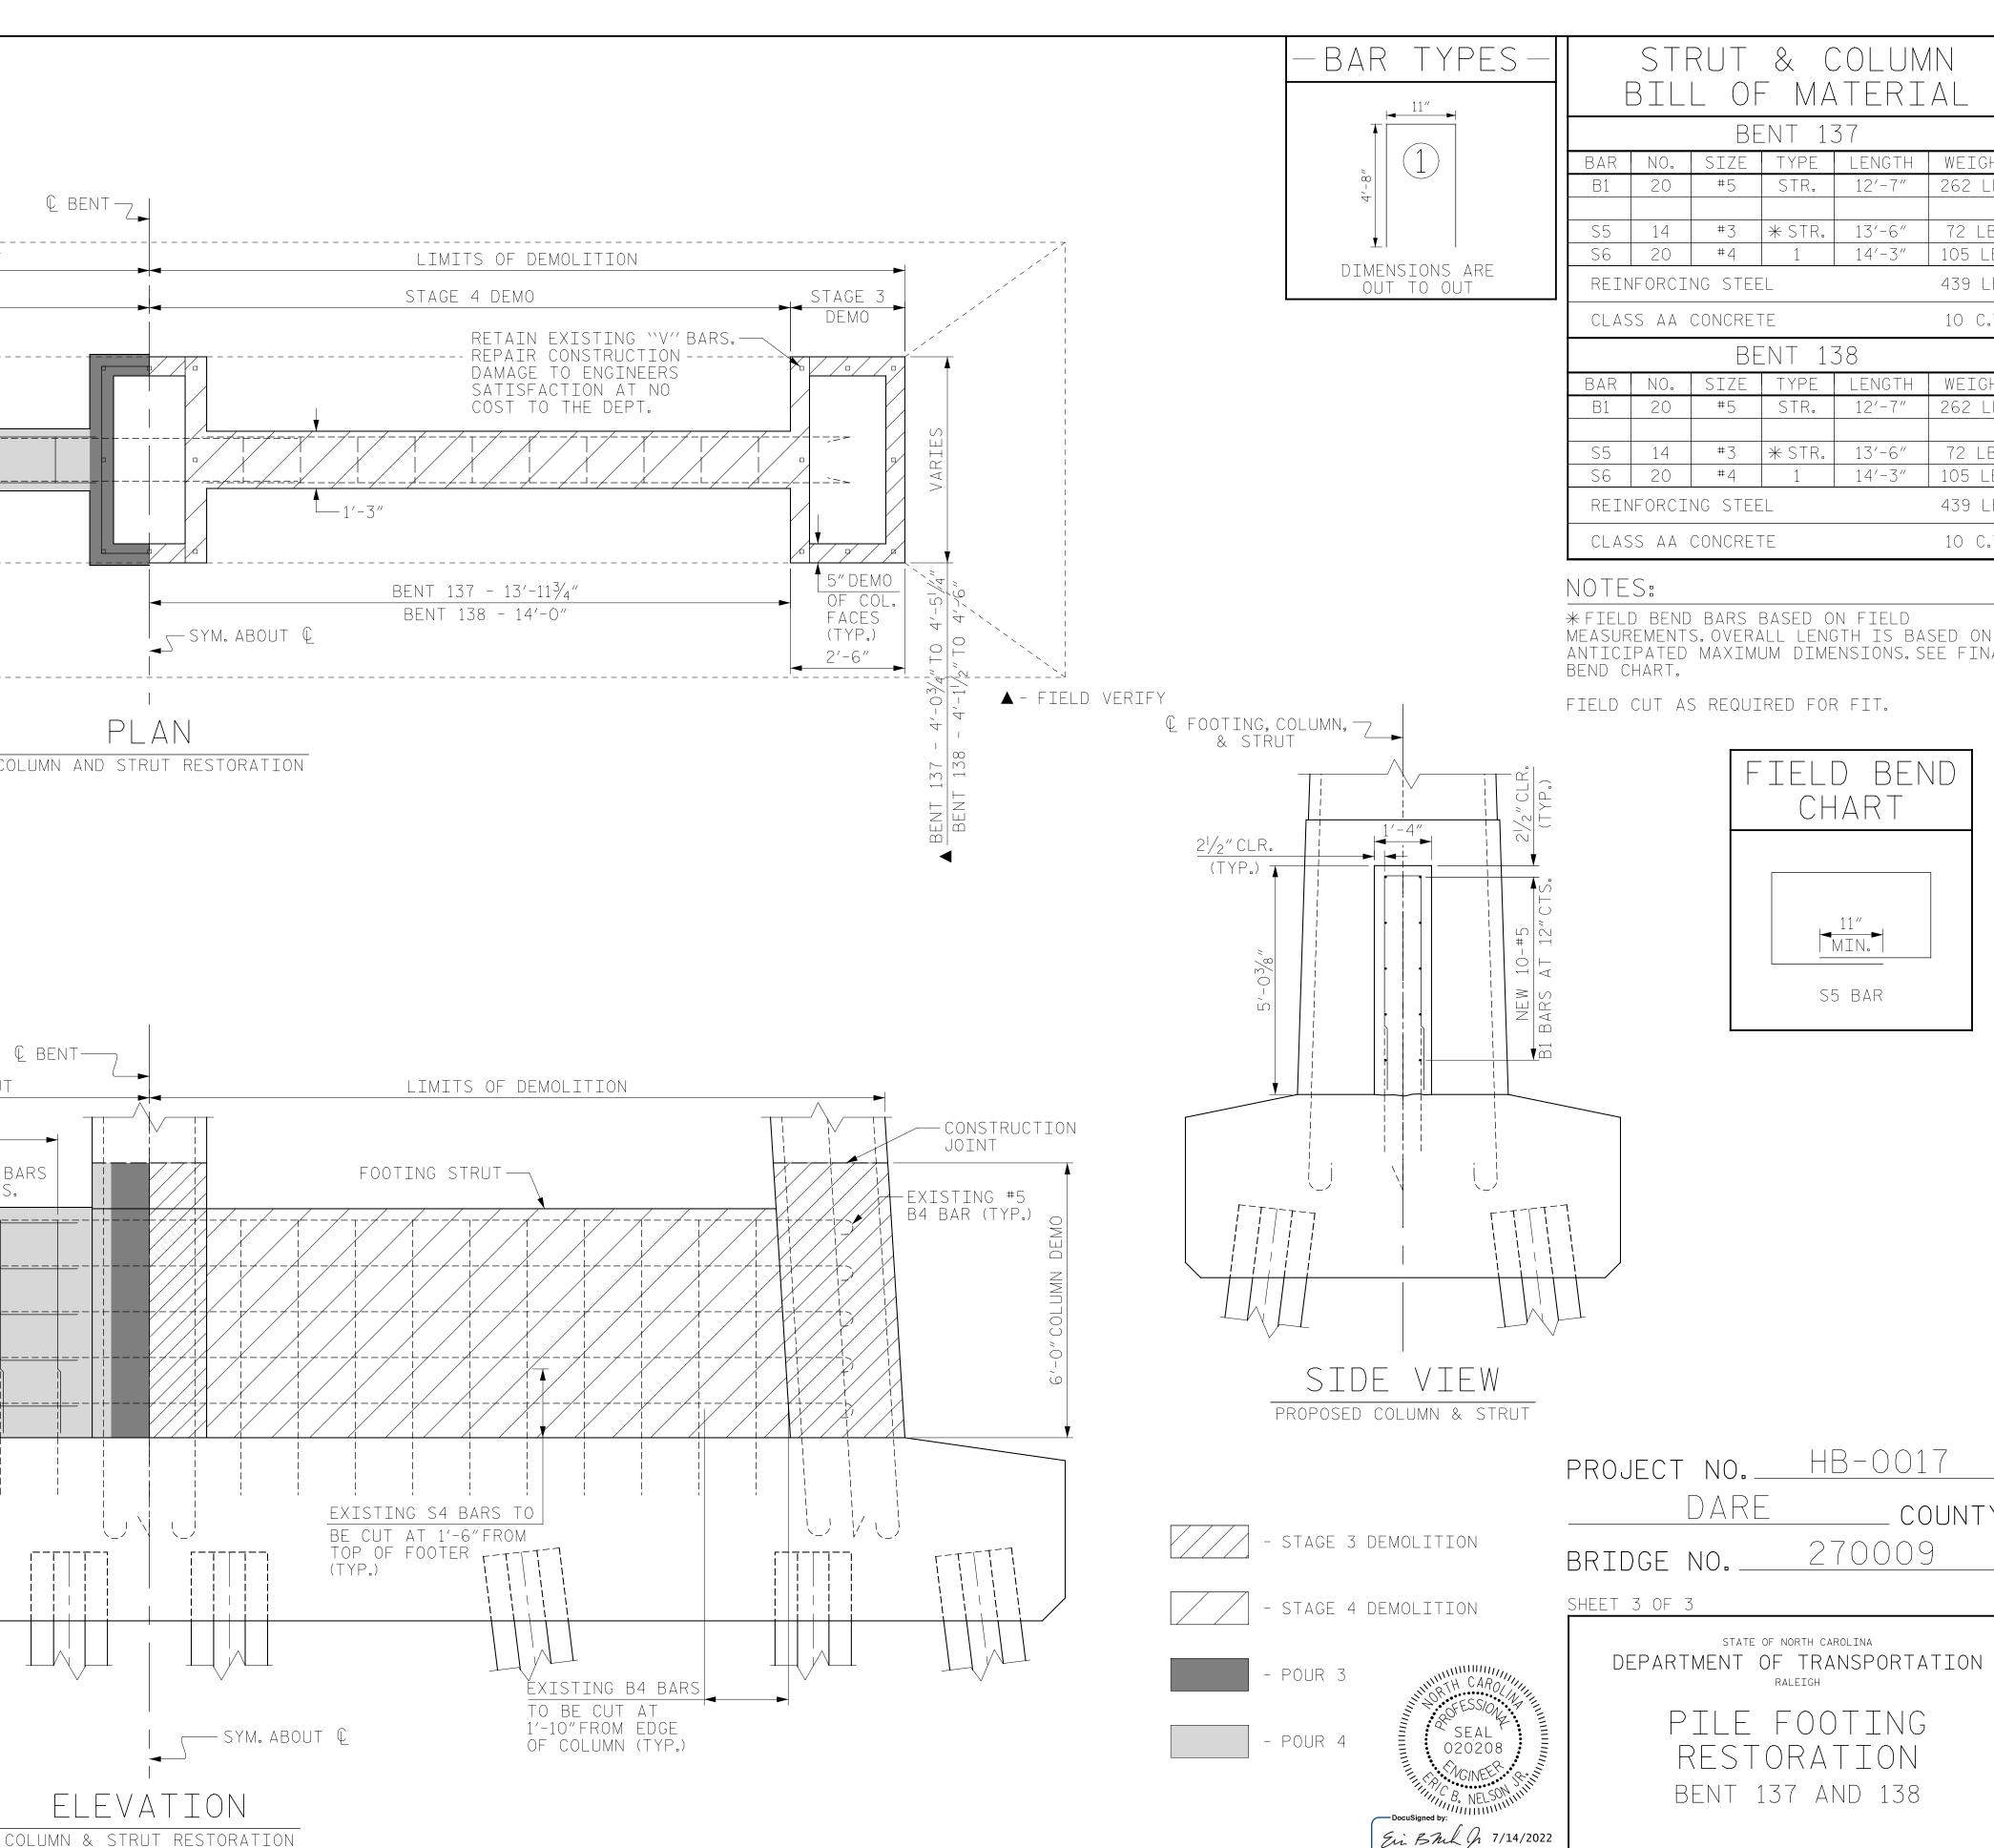

| DRAWN BY : _ | T. HARTLEY | DATE : | 4/2019 |
|--------------|------------|--------|--------|
| CHECKED BY : | R. NELSON  | DATE : | 4/2019 |
|              |            |        |        |

+

+

| PROPOSED COLUMN & STRUT                                                                              |                                                                                                                            |  |  |  |
|------------------------------------------------------------------------------------------------------|----------------------------------------------------------------------------------------------------------------------------|--|--|--|
| f                                                                                                    | PROJECT NO. <u>HB-0017</u><br><u>DARE</u> county                                                                           |  |  |  |
| STAGE 3 DEMOLITION                                                                                   | BRIDGE NO. 270009                                                                                                          |  |  |  |
| STAGE 4 DEMOLITION SHEET 3 OF 3                                                                      |                                                                                                                            |  |  |  |
| POUR 3<br>POUR 4<br>SEAL<br>020208<br>FLOINEER<br>B. NELSON<br>Docusigned by:<br>Exi BML A 7/14/2022 | DEPARTMENT OF NORTH CAROLINA<br>DEPARTMENT OF TRANSPORTATION<br>RALEIGH<br>PILE FOOTING<br>RESTORATION<br>BENT 137 AND 138 |  |  |  |
| nue                                                                                                  | REVISIONS SHEET NO.                                                                                                        |  |  |  |
| DOCUMENT NOT CONSIDERED<br>FINAL UNLESS ALL<br>SIGNATURES COMPLETED                                  | NO. BY: DATE: NO. BY: DATE: S-351   1 3 3 TOTAL SHEETS 355                                                                 |  |  |  |