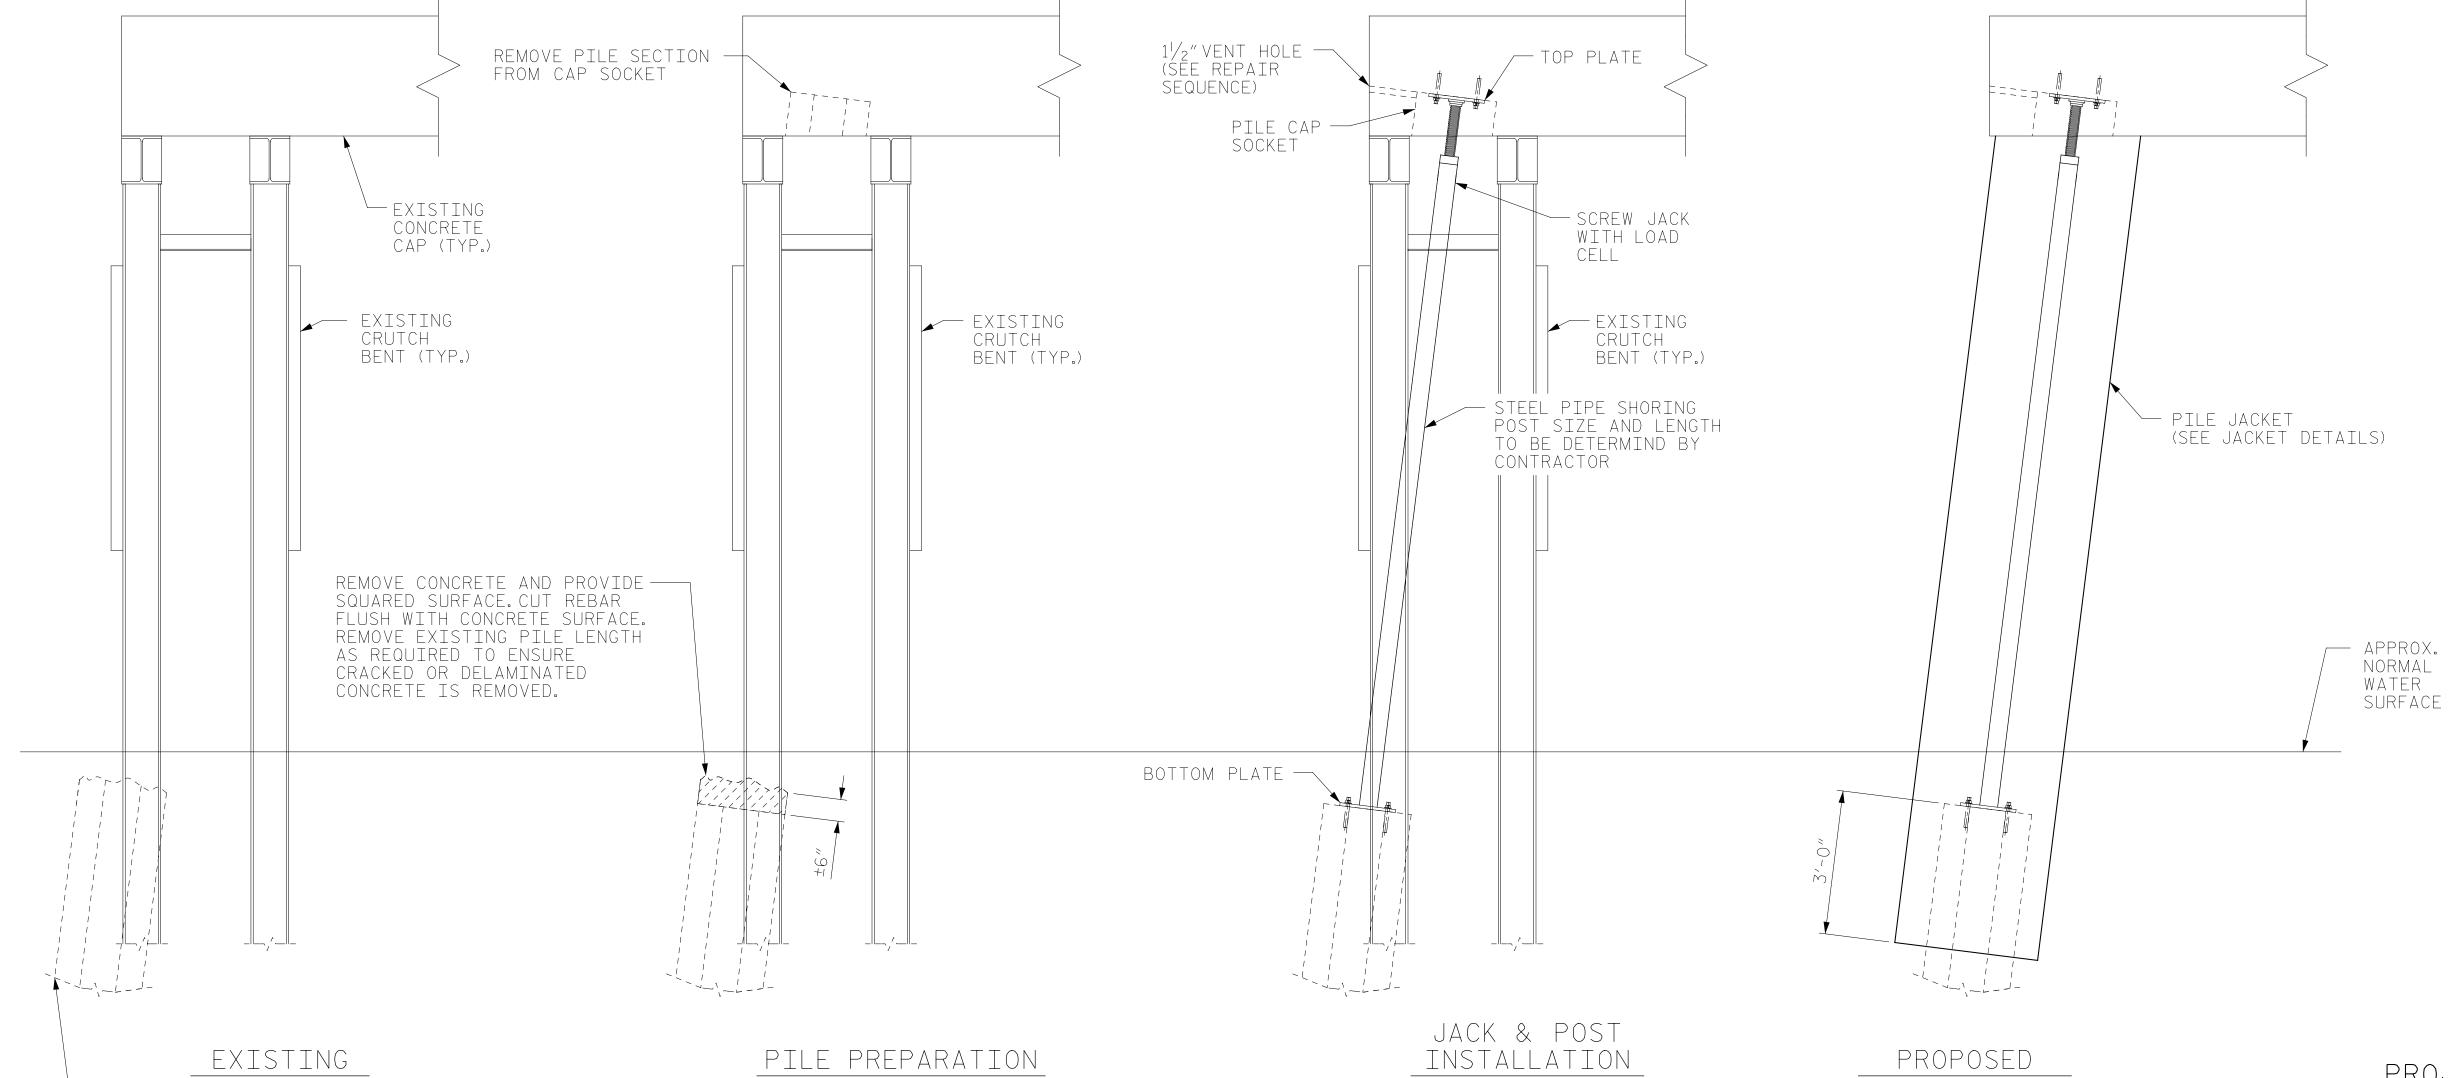

PILE SPLICE & JACKET REPAIR

BENT 114, PILE 1 REPAIRS

SHEET NO REVISIONS S-331 DATE: DATE: DOCUMENT NOT CONSIDERED FINAL UNLESS ALL SIGNATURES COMPLETED TOTAL SHEETS 355

GANNETT One Glenwood Avenus Suite 900
Raleigh, NC 27603
(919) 420-7660
NC Lic. No. F-0270