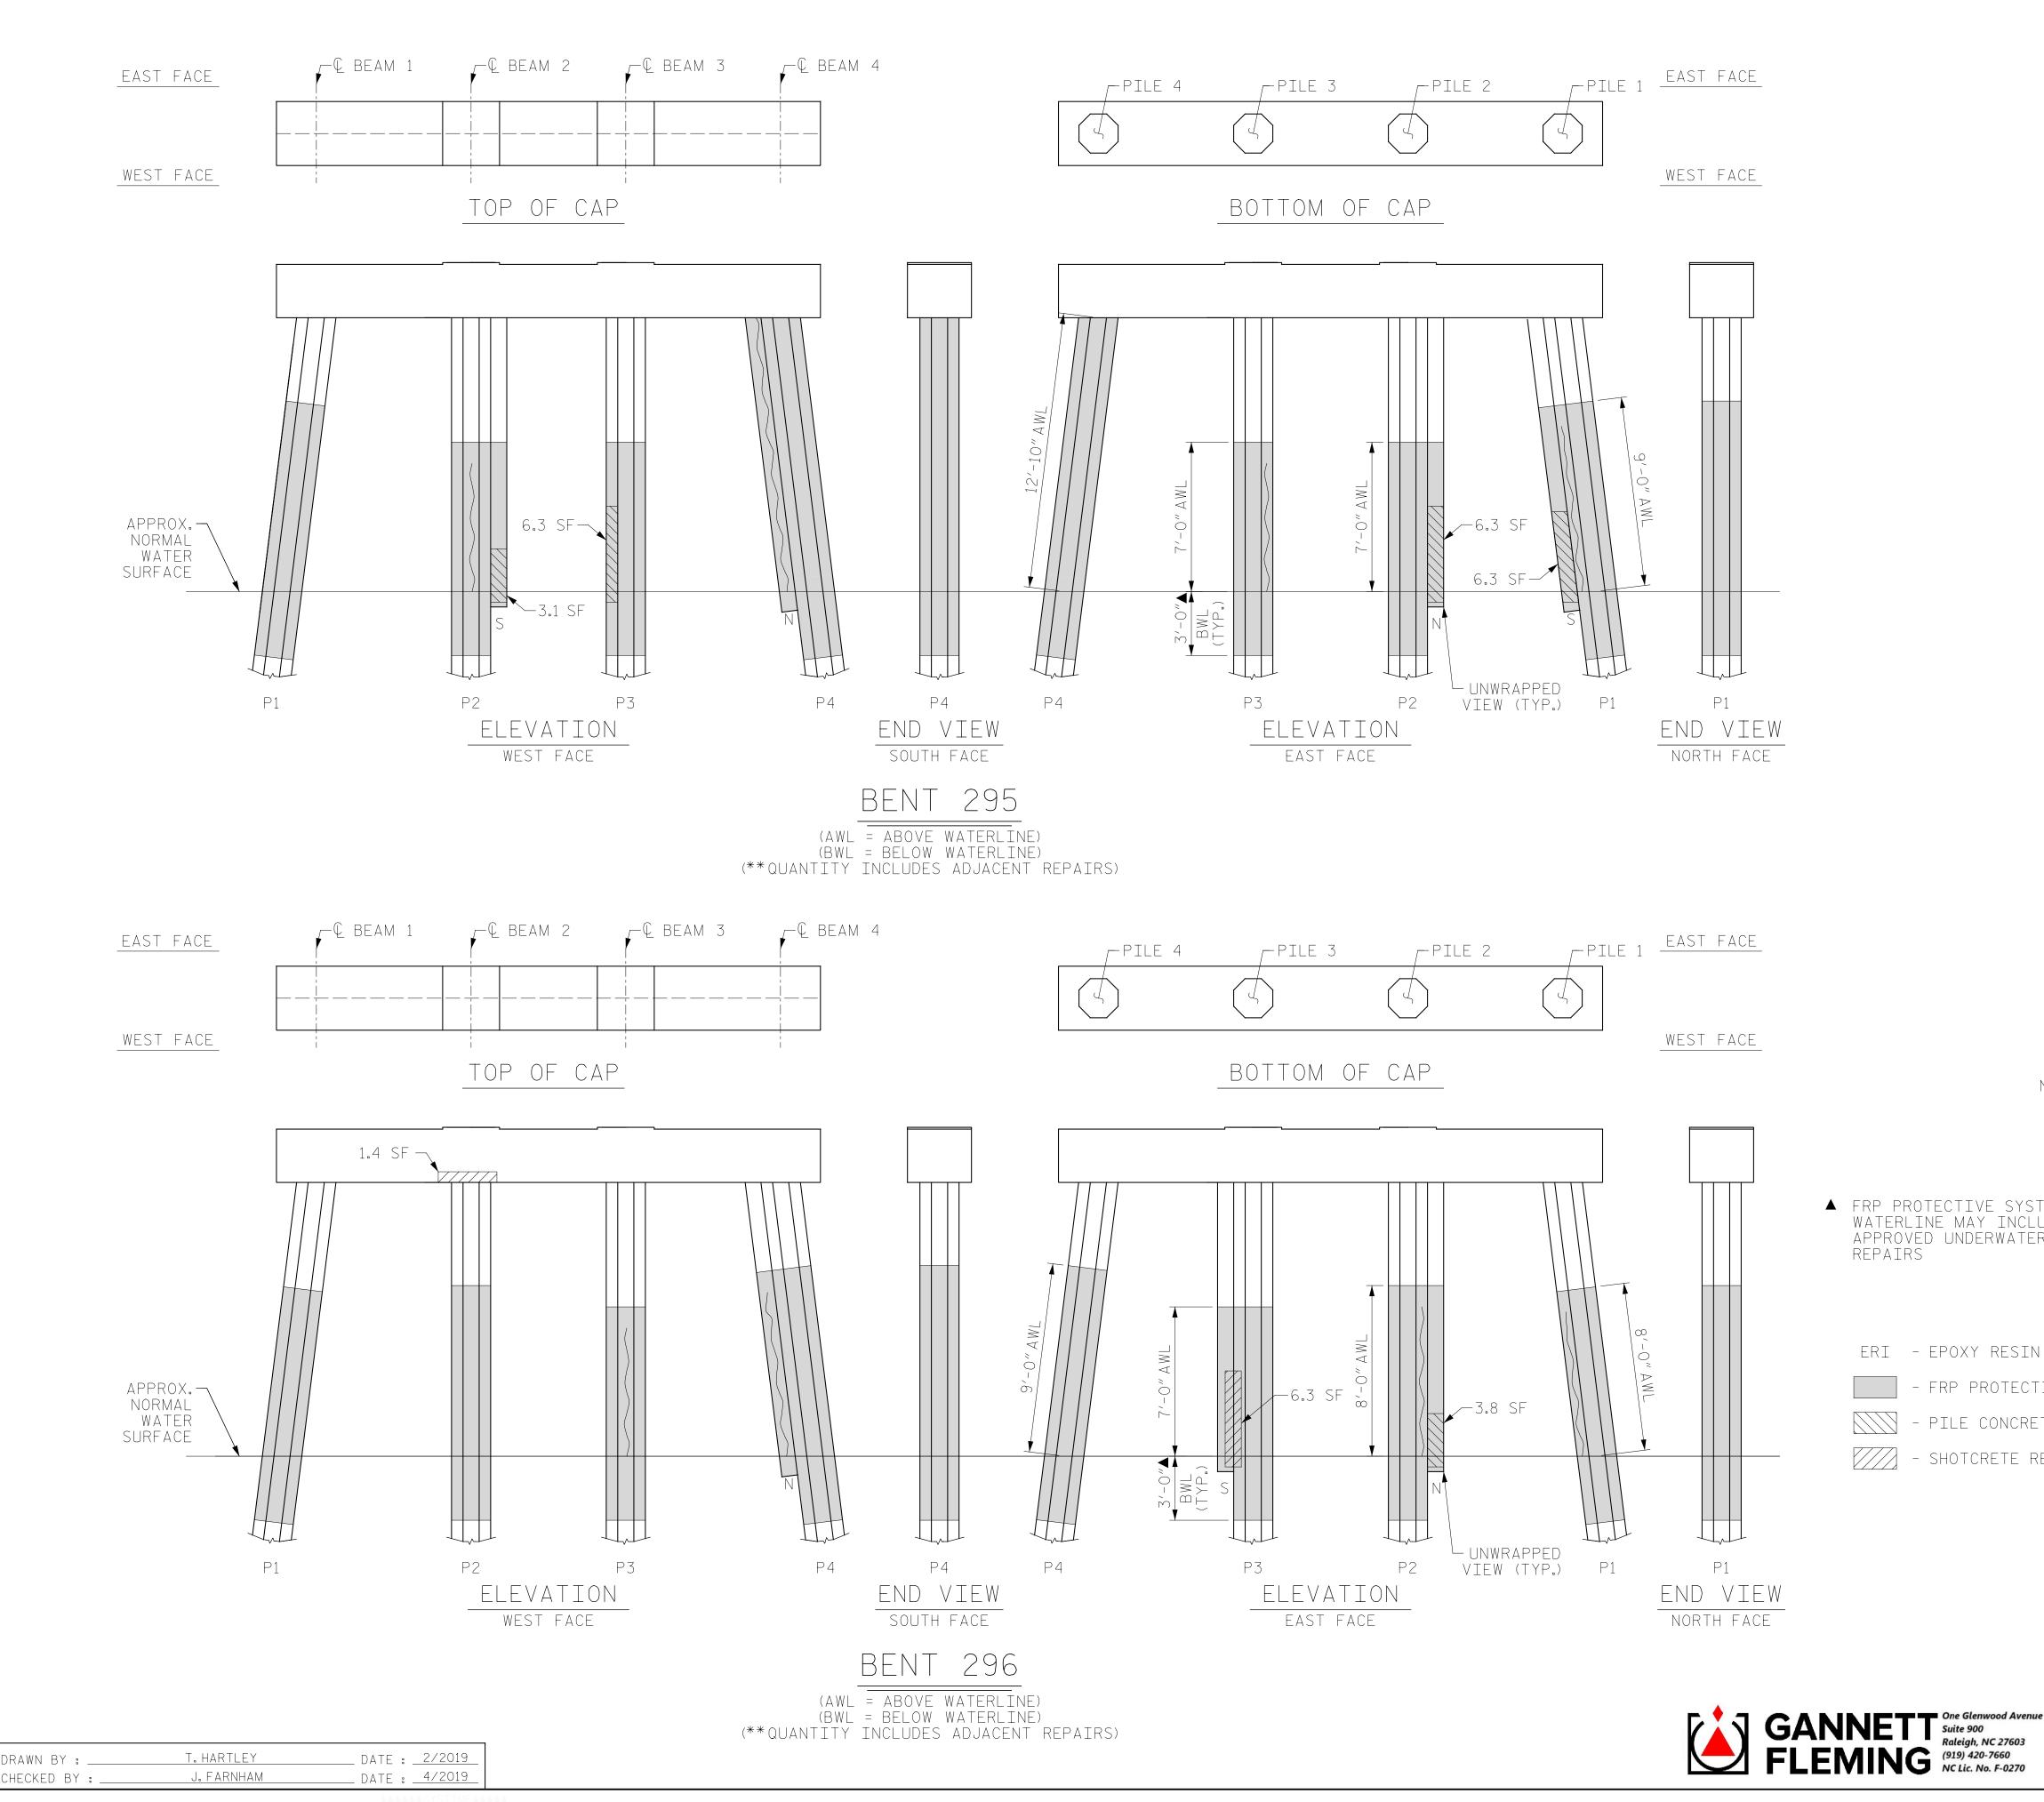

+

+

| AS-BUILT REPA             | TR QI   | JANTT  | τγ τα | BI F |  |  |  |  |  |  |
|---------------------------|---------|--------|-------|------|--|--|--|--|--|--|
| BENT 295                  |         |        |       |      |  |  |  |  |  |  |
| CAP REPAIRS               | ESTI    | MATE   |       |      |  |  |  |  |  |  |
| SHOTCRETE REPAIRS         | - SF    | - CF   | SF    | CF   |  |  |  |  |  |  |
| EPOXY RESIN INJECTION     | _       | LF     |       | LF   |  |  |  |  |  |  |
| PILE REPAIRS              | ESTI    | MATE   |       |      |  |  |  |  |  |  |
| PILE CONCRETE RESTORATION | 21.9 SF | 9.3 CF | SF    | CF   |  |  |  |  |  |  |
| FRP PROTECTIVE SYSTEM AWL | 197.    | 1 SF   |       |      |  |  |  |  |  |  |
| FRP PROTECTIVE SYSTEM BWL | 66.0    | ) SF   |       |      |  |  |  |  |  |  |
| BENT 296                  |         |        |       |      |  |  |  |  |  |  |
| CAP REPAIRS               | ESTI    | MATE   |       |      |  |  |  |  |  |  |
| SHOTCRETE REPAIRS         | 1.4 SF  | 0.7 CF | SF    | CF   |  |  |  |  |  |  |
| EPOXY RESIN INJECTION     | _       | LF     |       | LF   |  |  |  |  |  |  |
| PILE REPAIRS              | ESTI    | МАТЕ   |       |      |  |  |  |  |  |  |
| PILE CONCRETE RESTORATION | 10.0 SF | 4.2 CF | SF    | CF   |  |  |  |  |  |  |
| FRP PROTECTIVE SYSTEM AWL | 176.0   | O SF   |       |      |  |  |  |  |  |  |
| FRP PROTECTIVE SYSTEM BWL | 66.0    | ) SF   |       |      |  |  |  |  |  |  |

FOR CAP REPAIRS: VALUES IN CHART REPRESENT ESTIMATED REPAIR TOTALS AFTER REMOVAL OF UNSOUND CONCRETE, MIN. OF 1"BEHIND REBAR AND MIN. 2" CL. TO SAWCUT. SEE REPAIR DETAILS. NOTES:

REPAIR LOCATIONS AND ESTIMATE OF QUANTITIES ARE GIVEN WITH THE BEST INFORMATION AVAILABLE. IF ADDITIONAL REPAIRS NOT SHOWN ON THE DRAWINGS ARE DEEMED NECESSARY BY THE ENGINEER, THE CONTRACTOR SHALL NOTE ON THE DRAWINGS THE APPROXIMATE LOCATION AND DESCRIPTION OF THE REPAIRS AND ADJUST THE ACTUAL QUANTITIES ENTERED INTO THE REPAIR QUANTITY TABLE.

FOR SHOTCRETE REPAIRS, SEE SPECIAL PROVISIONS.

FOR CONCRETE REPAIR DETAILS, SEE ``TYPICAL CAP, COLUMN & UNDERDECK REPAIR DETAILS'' & ``PILE CONCRETE RESTORATION DETAILS'' SHEETS. FOR PILE CONCRETE RESTORATION, SEE SPECIAL PROVISIONS.

FOR FRP PROTECTIVE SYSTEM, SEE SPECIAL PROVISIONS.

FOR FRP PROTECTIVE SYSTEM DETAILS AND UNDERWATER MORTAR REPAIRS, SEE ``PILE FRP PROTECTIVE SYSTEM DETAILS'' SHEET.

| E                                                                                                         | ESTIMATED PILE CRACK QTY. TABLE                                    |        |                         |     |     |      |      |   |                  |                 |  |
|-----------------------------------------------------------------------------------------------------------|--------------------------------------------------------------------|--------|-------------------------|-----|-----|------|------|---|------------------|-----------------|--|
| NE/ SE                                                                                                    |                                                                    |        | NW                      | W   | SW  | S    | SE   | E | NE               | Ν               |  |
|                                                                                                           | BENT                                                               | PILE 1 | 6                       | 8   | 8   | -    | 8    | — | 4                | -               |  |
|                                                                                                           |                                                                    | PILE 2 | -                       | 6   | _   | -    | 5    | _ | 3                | -               |  |
|                                                                                                           | 295                                                                | PILE 3 | -                       | 2   | 2   | _    | 3    | _ | 6                | -               |  |
|                                                                                                           |                                                                    | PILE 4 | -                       | 3   | 3   | 4    | 5    | _ | _                | 13              |  |
| -                                                                                                         | BENT<br>296                                                        | PILE 1 | 2                       | _   | 5   | _    | 7    | _ | _                | _               |  |
| TEM BELOW<br>UDE                                                                                          |                                                                    | PILE 2 | 7                       | _   | 3   | _    | _    | _ | 7                | 5               |  |
| r mortar                                                                                                  |                                                                    | PILE 3 | 6                       | 6   | 5   | 1    | _    | _ | -                | _               |  |
|                                                                                                           |                                                                    | PILE 4 | 6                       | 4   | -   | 2    | 4    | 6 | -                | 8               |  |
| NOTE: FOR INFORMATION ON PILE CONDITION ONLY.                                                             |                                                                    |        |                         |     |     |      |      |   |                  |                 |  |
|                                                                                                           | F                                                                  | PROJEC |                         | NO. |     | ⊢  [ | 3-(  |   | 17               |                 |  |
| N INJECTION                                                                                               | ·                                                                  |        |                         |     | _   |      |      | 0 |                  |                 |  |
| rive systemDARECOUNTY                                                                                     |                                                                    |        |                         |     |     |      | IIY  |   |                  |                 |  |
| BRIDGE NO. 270009                                                                                         |                                                                    |        |                         |     |     |      |      |   |                  |                 |  |
|                                                                                                           |                                                                    |        |                         |     |     |      |      |   |                  |                 |  |
| REPAIRS                                                                                                   | ]                                                                  |        |                         |     |     |      |      |   |                  |                 |  |
|                                                                                                           | STATE OF NORTH CAROLINA<br>DEPARTMENT OF TRANSPORTATION<br>RALEIGH |        |                         |     |     |      |      |   |                  |                 |  |
| DEPARTMENT OF TRANSPORTATION<br>RALEIGH<br>DEVARTMENT OF TRANSPORTATION<br>RALEIGH<br>BENT 295 & BENT 296 |                                                                    |        |                         |     |     |      |      |   |                  |                 |  |
| ACB8082119D74CD                                                                                           |                                                                    |        |                         |     |     |      |      |   |                  |                 |  |
| le                                                                                                        | NO. BY:                                                            | DAT    | REVIS<br><sub>F</sub> . |     | BY: | п    | ATE: |   | EET NO.<br>S-317 |                 |  |
| DOCUMENT NOT<br>FINAL UNLE                                                                                | CONSIDERED                                                         | 1      | UAI                     | L 9 | 3   |      |      |   |                  | TOTAL<br>SHEETS |  |
| SIGNATURES COMPLETED                                                                                      |                                                                    | 2      |                         |     | 4   |      |      |   |                  | 355             |  |