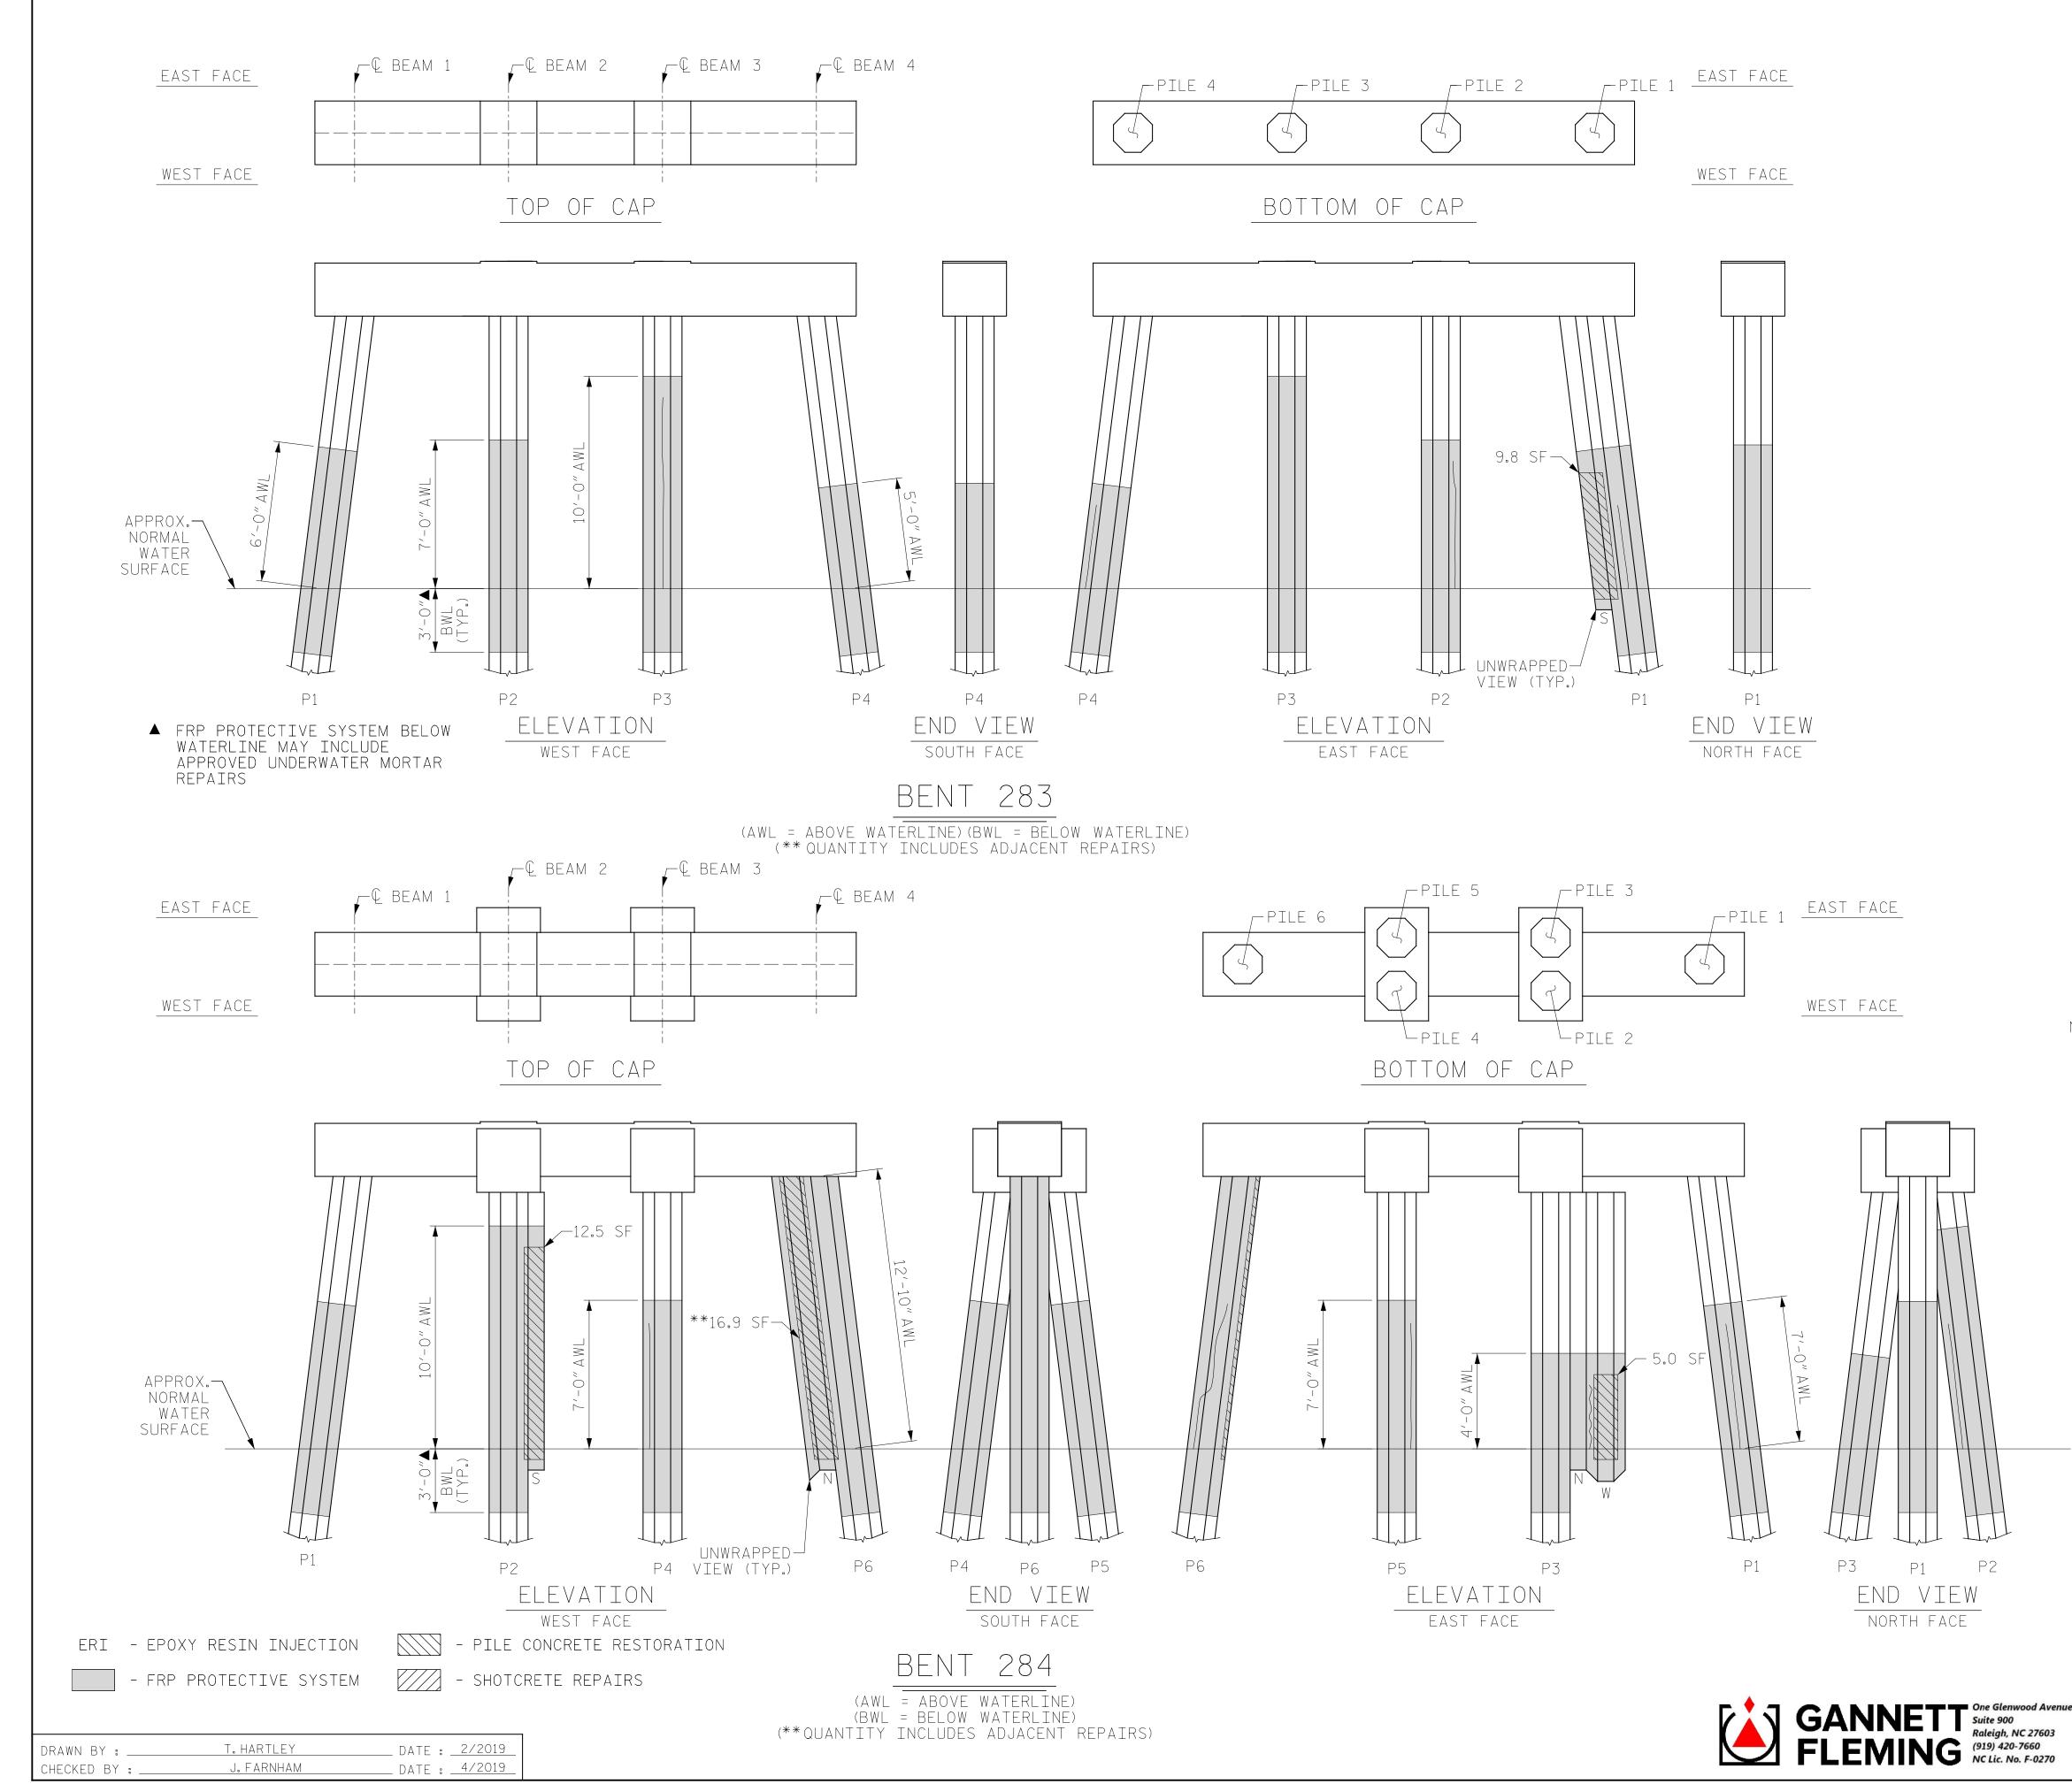

+

+

| AIR QU   | JANTI                                                                                  | TY TA                                                                                                                   | BLE                                                                                                                             |
|----------|----------------------------------------------------------------------------------------|-------------------------------------------------------------------------------------------------------------------------|---------------------------------------------------------------------------------------------------------------------------------|
| ENT 2    | 83                                                                                     |                                                                                                                         |                                                                                                                                 |
|          |                                                                                        |                                                                                                                         |                                                                                                                                 |
| - SF     | - CF                                                                                   | SF                                                                                                                      | CF                                                                                                                              |
| _        | LF                                                                                     |                                                                                                                         | LF                                                                                                                              |
|          |                                                                                        |                                                                                                                         |                                                                                                                                 |
| 9.8 SF   | 4.4 CF                                                                                 | SF                                                                                                                      | CF                                                                                                                              |
| 154.(    | ) SF                                                                                   |                                                                                                                         |                                                                                                                                 |
| 66.0     | ) SF                                                                                   |                                                                                                                         |                                                                                                                                 |
| ENT 2    | 84                                                                                     |                                                                                                                         |                                                                                                                                 |
|          |                                                                                        |                                                                                                                         |                                                                                                                                 |
| - SF     | - CF                                                                                   | SF                                                                                                                      | CF                                                                                                                              |
| - LF     |                                                                                        |                                                                                                                         | LF                                                                                                                              |
|          |                                                                                        |                                                                                                                         |                                                                                                                                 |
| 34.4 SF  | 14.6 CF                                                                                | SF                                                                                                                      | CF                                                                                                                              |
| 263.1 SF |                                                                                        |                                                                                                                         |                                                                                                                                 |
| 99.0     |                                                                                        |                                                                                                                         |                                                                                                                                 |
|          | ENT 2<br>- SF<br>-<br>9.8 SF<br>154.0<br>66.0<br>ENT 2<br>- SF<br>-<br>34.4 SF<br>263. | ENT 283<br>- SF - CF<br>- LF<br>9.8 SF 4.4 CF<br>154.0 SF<br>66.0 SF<br>ENT 284<br>- SF - CF<br>- LF<br>34.4 SF 14.6 CF | - SF - CF SF<br>- LF SF<br>9.8 SF 4.4 CF SF<br>154.0 SF<br>66.0 SF<br>- SF - CF SF<br>- LF SF<br>34.4 SF 14.6 CF SF<br>263.1 SF |

FOR CAP REPAIRS: VALUES IN CHART REPRESENT ESTIMATED REPAIR TOTALS AFTER REMOVAL OF UNSOUND CONCRETE, MIN. OF 1"BEHIND REBAR AND MIN. 2" CL. TO SAWCUT. SEE REPAIR DETAILS. NOTES:

REPAIR LOCATIONS AND ESTIMATE OF QUANTITIES ARE GIVEN WITH THE BEST INFORMATION AVAILABLE. IF ADDITIONAL REPAIRS NOT SHOWN ON THE DRAWINGS ARE DEEMED NECESSARY BY THE ENGINEER, THE CONTRACTOR SHALL NOTE ON THE DRAWINGS THE APPROXIMATE LOCATION AND DESCRIPTION OF THE REPAIRS AND ADJUST THE ACTUAL QUANTITIES ENTERED INTO THE REPAIR QUANTITY TABLE.

FOR SHOTCRETE REPAIRS, SEE SPECIAL PROVISIONS.

FOR CONCRETE REPAIR DETAILS, SEE ``TYPICAL CAP, COLUMN & UNDERDECK REPAIR DETAILS'' & ``PILE CONCRETE RESTORATION DETAILS'' SHEETS. FOR PILE CONCRETE RESTORATION, SEE SPECIAL PROVISIONS.

FOR FRP PROTECTIVE SYSTEM, SEE SPECIAL PROVISIONS.

FOR FRP PROTECTIVE SYSTEM DETAILS AND UNDERWATER MORTAR REPAIRS, SEE ``PILE FRP PROTECTIVE SYSTEM DETAILS'' SHEET.

| E                           | ESTIM                                                                                                     | ATED P    | ILE  | C      | RAC  | KC   | )ΤΥ | . T <i>i</i> | ABL      | E               |
|-----------------------------|-----------------------------------------------------------------------------------------------------------|-----------|------|--------|------|------|-----|--------------|----------|-----------------|
| NE/                         |                                                                                                           |           | NW   | W      | SW   | S    | SE  | E            | NE       | Ν               |
|                             |                                                                                                           | PILE 1    | 3    | 3      | 4    | -    | _   | 4            | _        | -               |
| N L S S                     | BENT                                                                                                      | PILE 2    | 1    | _      | 3    | _    | _   | 2            | 6        | 4               |
| NW                          | 283                                                                                                       | PILE 3    | 6    | 9      | -    | _    | 4   | 6            | 6        | -               |
| Ŵ                           |                                                                                                           | PILE 4    | -    | 2      | -    | 3    | 4   | 3            | -        | -               |
|                             |                                                                                                           | PILE 1    | 2    | 5      | _    | _    | _   | 6            | 4        | 5               |
|                             |                                                                                                           | PILE 2    | 2    | 2      | 3    | _    | 6   | 4            | 6        | -               |
|                             | BENT                                                                                                      | PILE 3    | 3    | _      | _    | 3    | _   | _            | _        | _               |
|                             | 284                                                                                                       | PILE 4    | 5    | 5      | -    | _    | _   | _            | 6        | _               |
|                             |                                                                                                           | PILE 5    | 6    | _      | _    | _    | 4   | _            | 6        | _               |
|                             |                                                                                                           | PILE 6    | _    | 3      | _    | _    | 7   | _            | _        | _               |
|                             | NOTE:FOR IN                                                                                               | NFORMATIO | N ON | PIL    | E CO | NDIT | ION | ONL`         | Ý.       |                 |
|                             |                                                                                                           | PROJEC    | T    | NO.    |      | ⊣[   | 3-( | )            | 17       |                 |
|                             |                                                                                                           |           |      |        |      |      |     |              |          |                 |
|                             | DARECOUNTY                                                                                                |           |      |        |      |      |     |              |          |                 |
|                             | BRIDGE NO. 270009                                                                                         |           |      |        |      |      |     |              |          |                 |
|                             |                                                                                                           |           |      |        |      |      |     |              |          |                 |
|                             |                                                                                                           |           |      |        |      |      |     |              |          |                 |
|                             | STATE OF NORTH CAROLINA                                                                                   |           |      |        |      |      |     |              |          |                 |
|                             | DEPARTMENT OF TRANSPORTATION                                                                              |           |      |        |      |      |     |              |          |                 |
|                             | FESSION F                                                                                                 |           |      |        |      |      |     |              |          |                 |
|                             | SEAL                                                                                                      |           |      |        |      |      |     |              |          |                 |
|                             | DEPARTMENT OF TRANSPORTATION<br>RALEIGH<br>DEPARTMENT OF TRANSPORTATION<br>RALEIGH<br>BENT 283 & BENT 284 |           |      |        |      |      |     |              |          |                 |
|                             | 8. NELSON NIT                                                                                             |           | Ι Ζ  | _ () 、 |      | Х    |     |              | _        | 0 I             |
|                             | Ch 7/14/2022                                                                                              |           |      |        |      |      |     |              |          |                 |
| Ein Bruck<br>ACB8082119D74C | - / .                                                                                                     |           |      |        |      |      |     |              |          |                 |
|                             |                                                                                                           |           |      | REVIS  |      |      | _   |              |          | EET NC          |
|                             |                                                                                                           | NO, BY:   | DAT  | - :    | NO.  | BY:  | I D | ATE:         | <u> </u> | 5-311           |
| DOCUMENT NOT<br>FINAL UNLE  |                                                                                                           | 1         | DAT  |        | ß    |      |     | A   L.       |          | TOTAL<br>SHEETS |