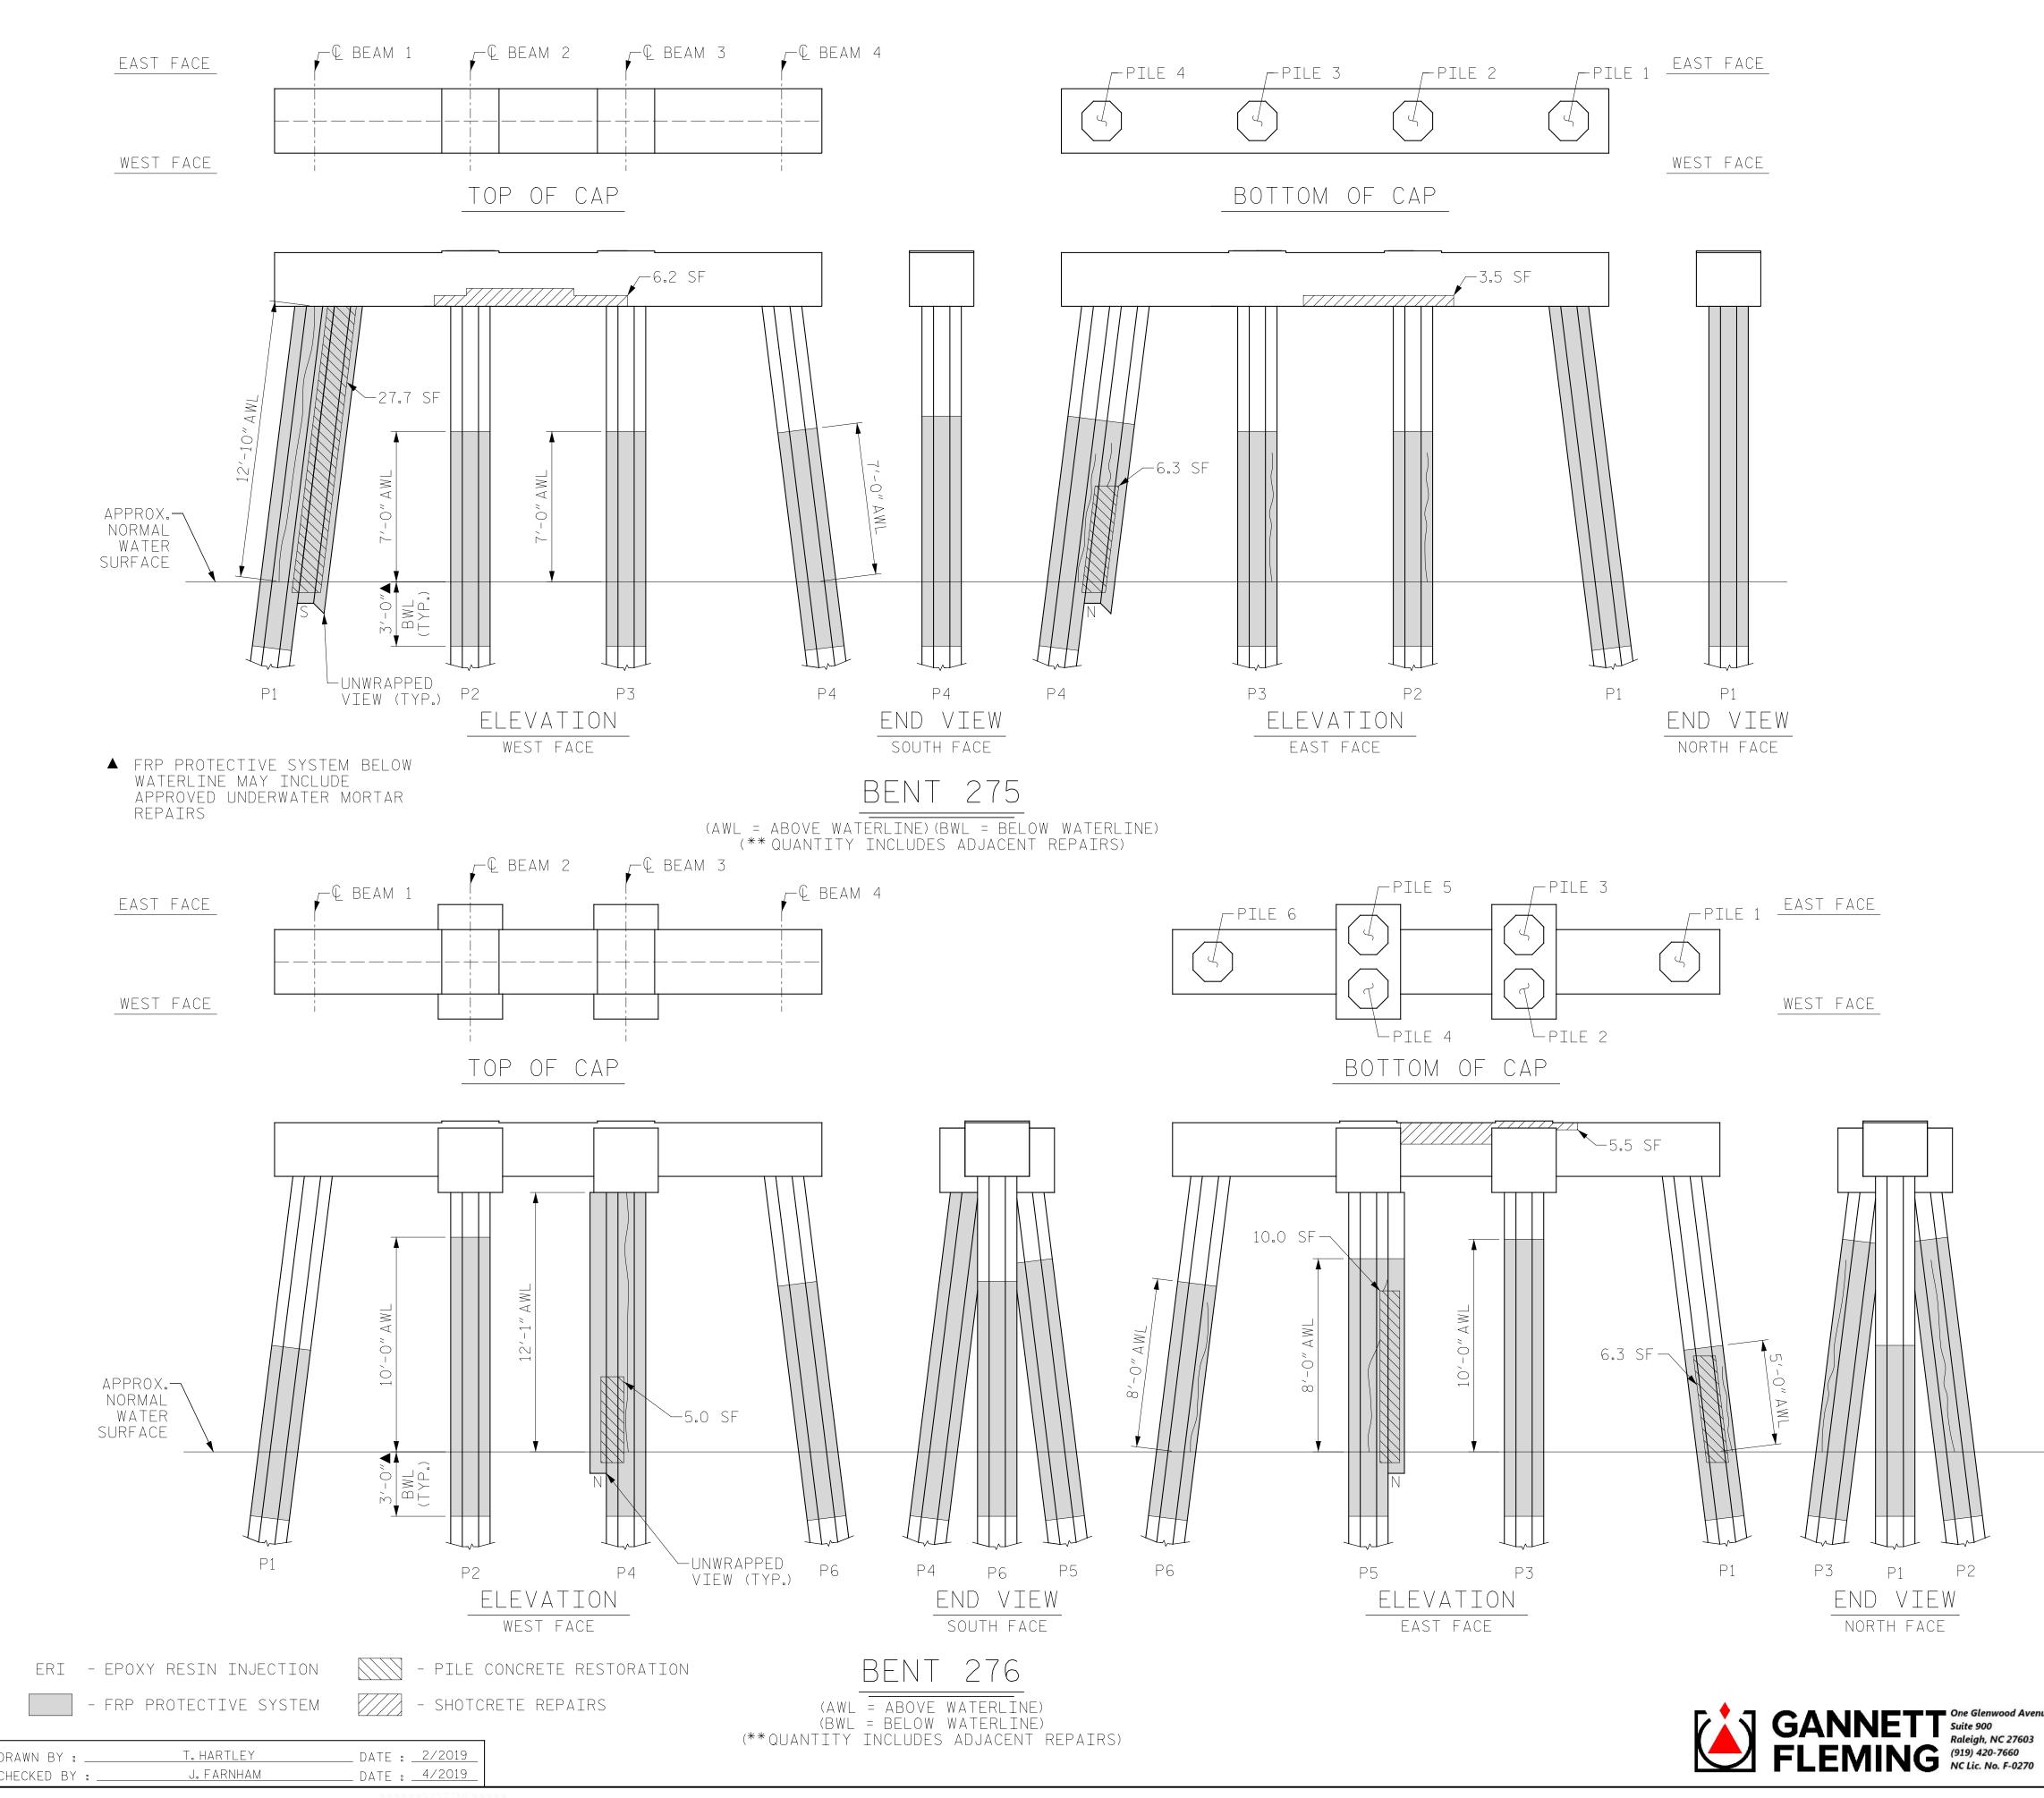

+

+

| AS-BUILT REPA             | AIR QUANTITY TABLE |         |    |    |  |  |  |  |
|---------------------------|--------------------|---------|----|----|--|--|--|--|
| BENT 275                  |                    |         |    |    |  |  |  |  |
| CAP REPAIRS               |                    |         |    |    |  |  |  |  |
| SHOTCRETE REPAIRS         | 9.7 SF             | 4.9 CF  | SF | CF |  |  |  |  |
| EPOXY RESIN INJECTION     | -                  | LF      |    | LF |  |  |  |  |
| PILE REPAIRS              |                    |         |    |    |  |  |  |  |
| PILE CONCRETE RESTORATION | 33.9 SF            | 13.6 CF | SF | CF |  |  |  |  |
| FRP PROTECTIVE SYSTEM AWL | 186.               | 1 SF    |    |    |  |  |  |  |
| FRP PROTECTIVE SYSTEM BWL | 66.0               | ) SF    |    |    |  |  |  |  |
| BE                        | ENT 2              | 76      |    |    |  |  |  |  |
| CAP REPAIRS               |                    |         |    |    |  |  |  |  |
| SHOTCRETE REPAIRS         | 5.5 SF             | 2.8 CF  | SF | CF |  |  |  |  |
| EPOXY RESIN INJECTION     | _                  | LF      |    | LF |  |  |  |  |
| PILE REPAIRS              |                    |         |    |    |  |  |  |  |
| PILE CONCRETE RESTORATION | 21.3 SF            | 9.0 CF  | SF | CF |  |  |  |  |
| FRP PROTECTIVE SYSTEM AWL | 292.               | 0 SF    | ·  |    |  |  |  |  |
| FRP PROTECTIVE SYSTEM BWL | 99.0               | ) SF    |    |    |  |  |  |  |

FOR CAP REPAIRS: VALUES IN CHART REPRESENT ESTIMATED REPAIR TOTALS AFTER REMOVAL OF UNSOUND CONCRETE, MIN. OF 1"BEHIND REBAR AND MIN. 2" CL. TO SAWCUT. SEE REPAIR DETAILS. NOTES:

REPAIR LOCATIONS AND ESTIMATE OF QUANTITIES ARE GIVEN WITH THE BEST INFORMATION AVAILABLE. IF ADDITIONAL REPAIRS NOT SHOWN ON THE DRAWINGS ARE DEEMED NECESSARY BY THE ENGINEER, THE CONTRACTOR SHALL NOTE ON THE DRAWINGS THE APPROXIMATE LOCATION AND DESCRIPTION OF THE REPAIRS AND ADJUST THE ACTUAL QUANTITIES ENTERED INTO THE REPAIR QUANTITY TABLE.

FOR SHOTCRETE REPAIRS, SEE SPECIAL PROVISIONS.

FOR CONCRETE REPAIR DETAILS, SEE ``TYPICAL CAP, COLUMN & UNDERDECK REPAIR DETAILS'' & ``PILE CONCRETE RESTORATION DETAILS'' SHEETS. FOR PILE CONCRETE RESTORATION, SEE SPECIAL PROVISIONS.

FOR FRP PROTECTIVE SYSTEM, SEE SPECIAL PROVISIONS.

FOR FRP PROTECTIVE SYSTEM DETAILS AND UNDERWATER MORTAR REPAIRS, SEE ``PILE FRP PROTECTIVE SYSTEM DETAILS'' SHEET.

| E ESTIMATED PILE CRACK QTY. TABLE                                                                         |                     |            |      |     |      |      |      | _       |       |                 |  |
|-----------------------------------------------------------------------------------------------------------|---------------------|------------|------|-----|------|------|------|---------|-------|-----------------|--|
| NE                                                                                                        |                     | 1          | NW   | W   | SW   | S    | SE   | E       | NE    | Ν               |  |
|                                                                                                           |                     | PILE 1     | 2    | 13  | -    | _    | -    | _       | -     | 2               |  |
| N                                                                                                         | BENT                | PILE 2     | -    | -   | -    | _    | -    | _       | -     | 6               |  |
| NW SW                                                                                                     | 275                 | PILE 3     | 5    | 4   | -    | _    | 2    | -       | 6     | -               |  |
| W                                                                                                         |                     | PILE 4     | _    | 4   | _    | 3    | 2    | 6       | 6     | 2               |  |
|                                                                                                           |                     | PILE 1     | -    | 3   | 3    | _    | _    | _       | 4     | 2               |  |
|                                                                                                           |                     | PILE 2     | _    | 5   | _    | 2    | _    | 3       | 4     | 9               |  |
|                                                                                                           | BENT                | PILE 3     | -    | 4   | 6    | -    | 7    | -       | 9     | -               |  |
|                                                                                                           | 276                 | PILE 4     | -    | 12  | -    | 2    | _    | _       | -     | _               |  |
|                                                                                                           |                     | PILE 5     | -    | 7   | 4    | -    | _    | 4       | 4     | _               |  |
|                                                                                                           |                     | PILE 6     | 6    | -   | 3    | 3    | -    | 5       | 7     | 5               |  |
|                                                                                                           | NOTE: FOR IN        | IFORMATION | N ON | PIL | E CO | NDIT | ION  | ONL`    | Ý.    |                 |  |
| PROJECT NO. <u>HB-0017</u>                                                                                |                     |            |      |     |      |      |      |         |       |                 |  |
|                                                                                                           |                     |            |      |     |      |      |      |         |       |                 |  |
|                                                                                                           | UARECOUNTY          |            |      |     |      |      |      |         | V I Y |                 |  |
| BRIDGE NO. 270009                                                                                         |                     |            |      |     |      |      |      |         |       |                 |  |
|                                                                                                           |                     |            |      |     |      |      |      |         |       |                 |  |
|                                                                                                           |                     |            |      |     |      |      |      |         |       |                 |  |
| DEPARTMENT OF TRANSPORTATION                                                                              |                     |            |      |     |      |      |      |         | Л     |                 |  |
| DEPARTMENT OF TRANSPORTATION<br>RALEIGH<br>DEPARTMENT OF TRANSPORTATION<br>RALEIGH<br>BENT 275 & BENT 276 |                     |            |      |     |      |      |      |         |       |                 |  |
| SFESSION THE                                                                                              |                     |            |      |     |      |      |      |         |       |                 |  |
|                                                                                                           | SEAL<br>20208       |            |      |     |      |      |      |         |       |                 |  |
| BENT 275 & BENT 276                                                                                       |                     |            |      |     |      |      | 76   |         |       |                 |  |
| DocuSigned by:                                                                                            |                     |            |      |     |      |      |      |         |       |                 |  |
| Ein Bhik                                                                                                  | L J 7/14/2022       |            |      |     |      |      |      |         |       |                 |  |
| ACB8082119D74Cl                                                                                           | REVISIONS SHEET NO. |            |      |     |      |      |      | EET NO. |       |                 |  |
| DOCUMENT NOT                                                                                              | NO. BY:             | DAT        |      | NO. | BY:  | D.   | ATE: |         | 5-307 |                 |  |
| FINAL UNLE                                                                                                | ESS ALL             | 1          |      |     | 3    |      |      |         |       | TOTAL<br>SHEETS |  |
| SIGNATURES C                                                                                              | JUNIFLETED          | 2          |      |     | 4    |      |      |         |       | 355             |  |