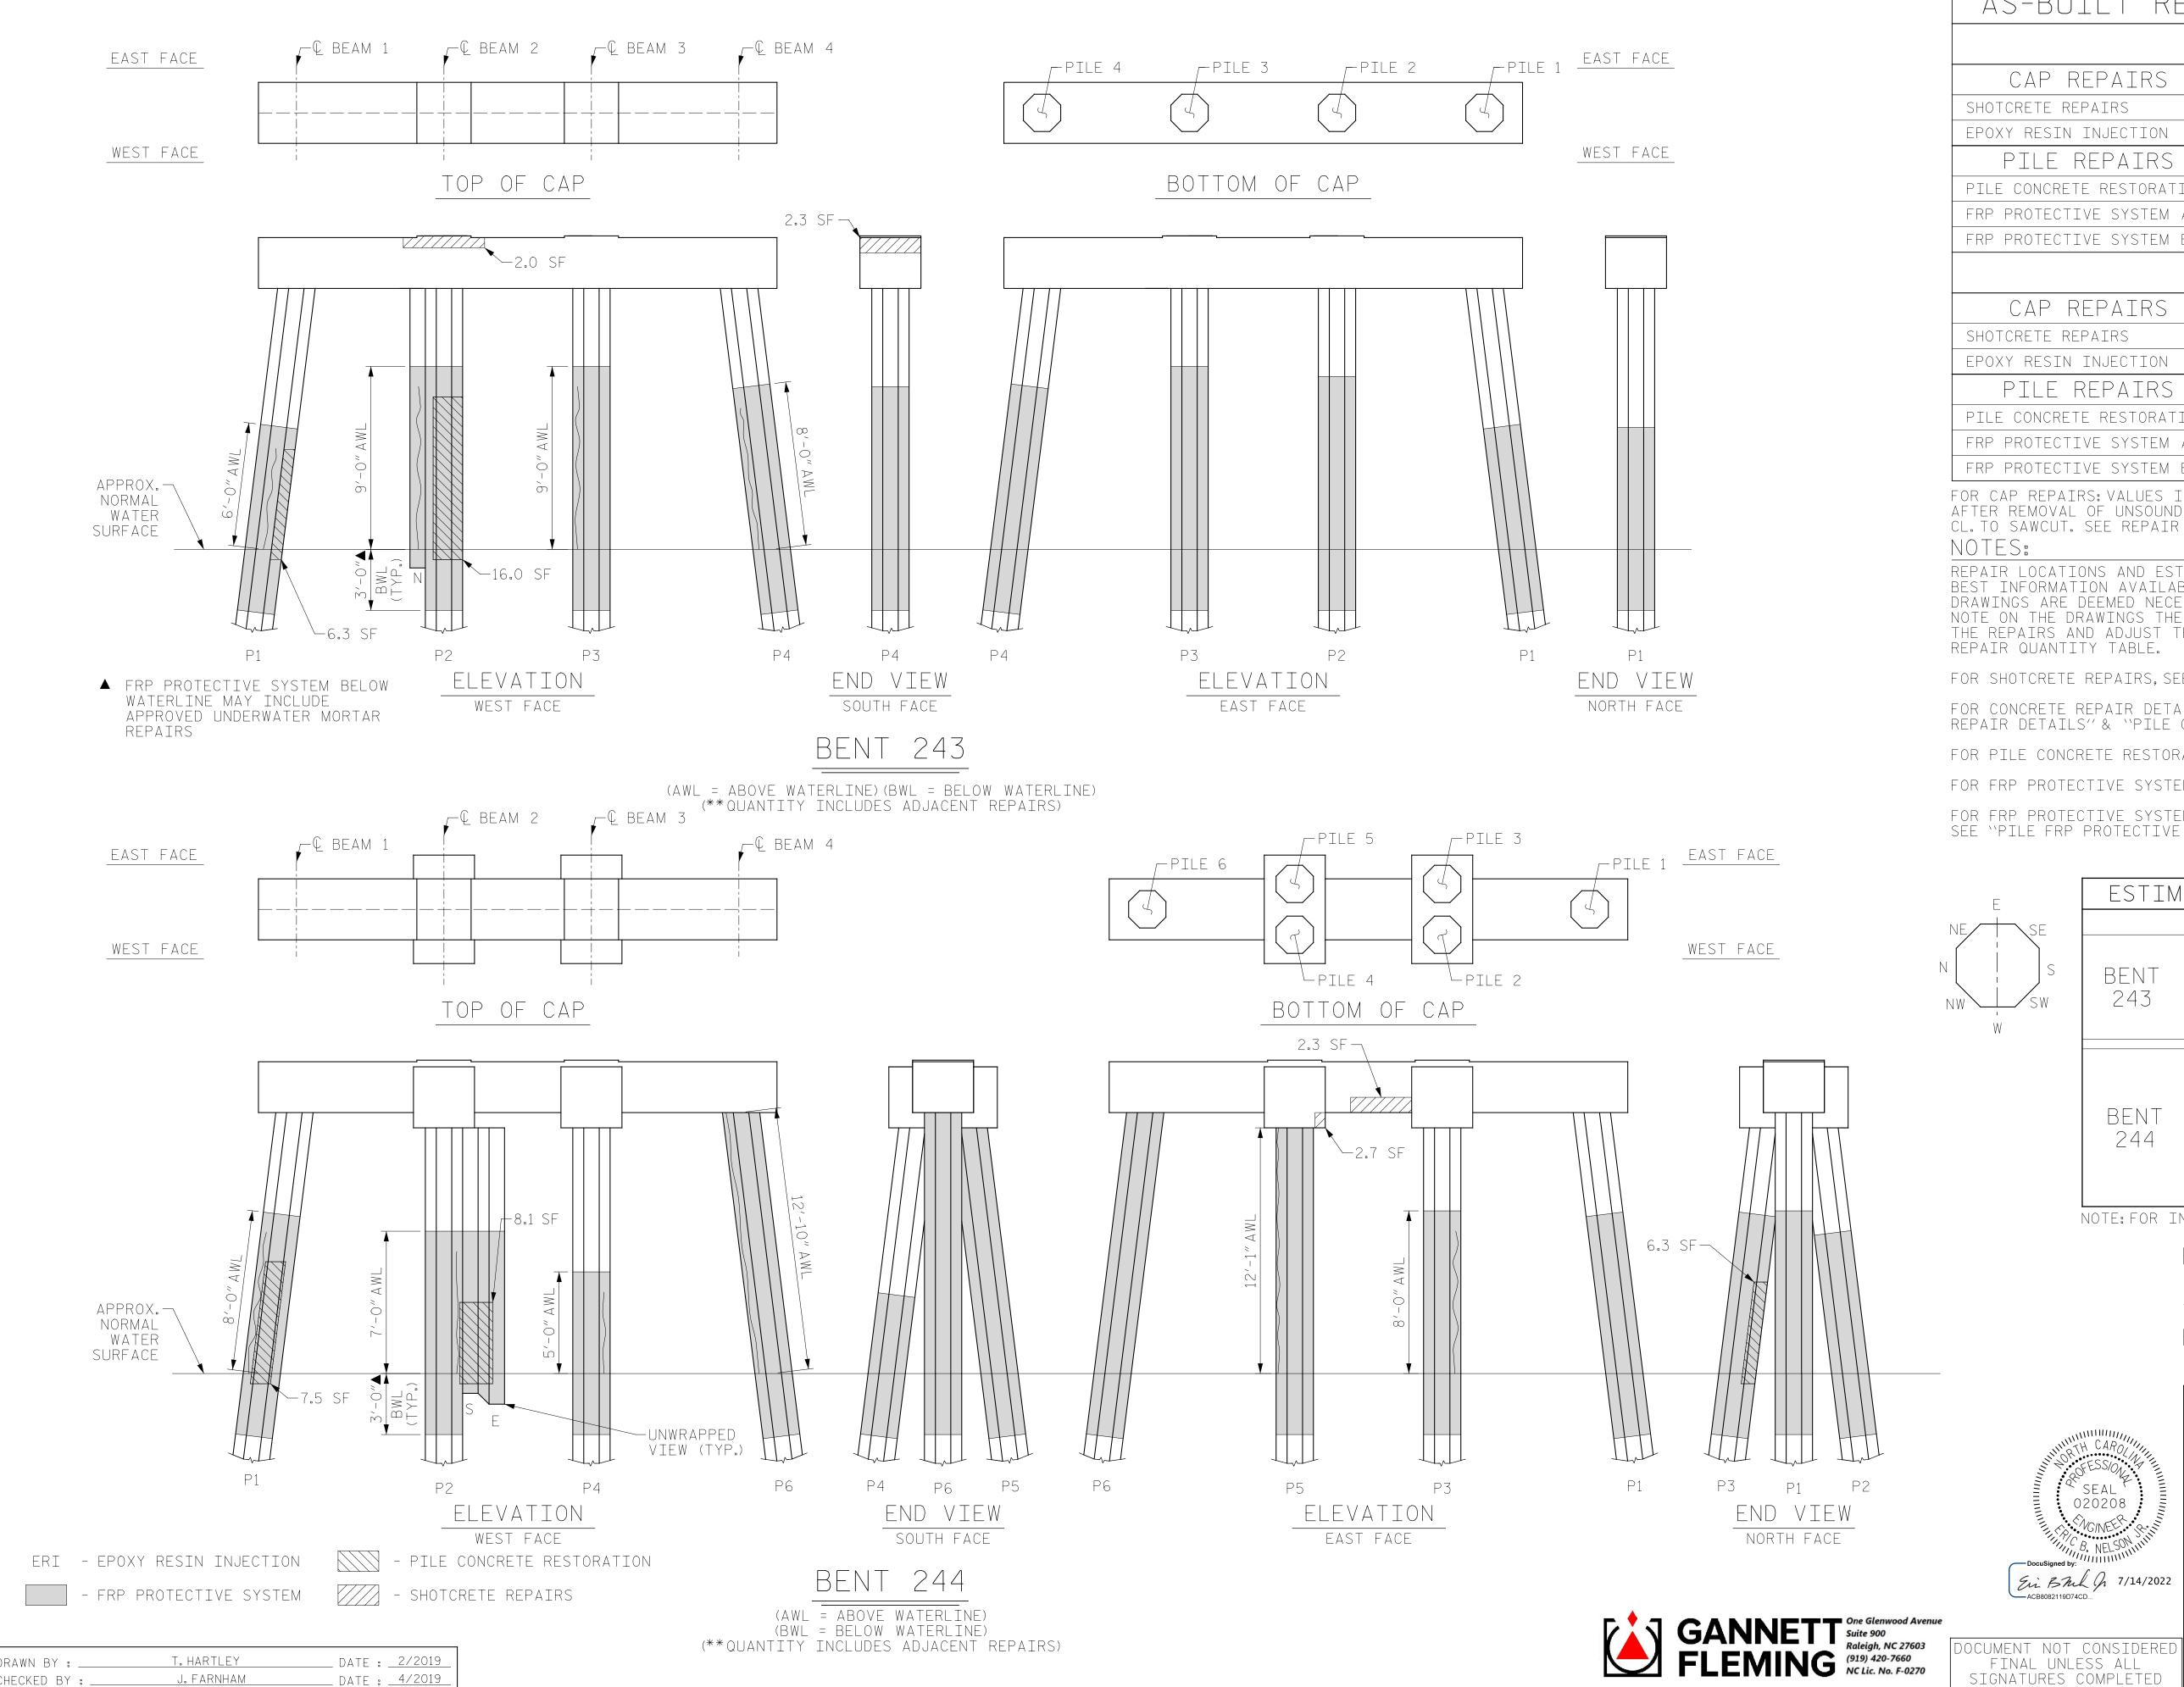

## AS-BUILT REPAIR QUANTITY TABLE BENT 243 CAP REPAIRS 4.3 SF 2.2 CF SF EPOXY RESIN INJECTION - LF PILE REPAIRS PILE CONCRETE RESTORATION SF 22.3 SF | 9.0 CF FRP PROTECTIVE SYSTEM AWL 176.0 SF FRP PROTECTIVE SYSTEM BWL 66.0 SF

| BENI 244                  |          |        |    |    |  |  |  |
|---------------------------|----------|--------|----|----|--|--|--|
| CAP REPAIRS               |          |        |    |    |  |  |  |
| SHOTCRETE REPAIRS         | 5.0 SF   | 2.5 CF | SF | CF |  |  |  |
| EPOXY RESIN INJECTION     | _        | LF     | LF |    |  |  |  |
| PILE REPAIRS              |          |        |    |    |  |  |  |
| PILE CONCRETE RESTORATION | 21.9 SF  | 9.5 CF | SF | CF |  |  |  |
| FRP PROTECTIVE SYSTEM AWL | 291.0 SF |        |    |    |  |  |  |
| FRP PROTECTIVE SYSTEM BWL | 99.0 SF  |        |    |    |  |  |  |

FOR CAP REPAIRS: VALUES IN CHART REPRESENT ESTIMATED REPAIR TOTALS AFTER REMOVAL OF UNSOUND CONCRETE, MIN. OF 1"BEHIND REBAR AND MIN. 2 CL. TO SAWCUT. SEE REPAIR DETAILS.

REPAIR LOCATIONS AND ESTIMATE OF QUANTITIES ARE GIVEN WITH THE BEST INFORMATION AVAILABLE. IF ADDITIONAL REPAIRS NOT SHOWN ON THE DRAWINGS ARE DEEMED NECESSARY BY THE ENGINEER, THE CONTRACTOR SHALL NOTE ON THE DRAWINGS THE APPROXIMATE LOCATION AND DESCRIPTION OF THE REPAIRS AND ADJUST THE ACTUAL QUANTITIES ENTERED INTO THE REPAIR QUANTITY TABLE.

FOR SHOTCRETE REPAIRS, SEE SPECIAL PROVISIONS.

FOR CONCRETE REPAIR DETAILS, SEE "TYPICAL CAP, COLUMN & UNDERDECK REPAIR DETAILS" & "PILE CONCRETE RESTORATION DETAILS" SHEETS.

FOR PILE CONCRETE RESTORATION, SEE SPECIAL PROVISIONS.

FOR FRP PROTECTIVE SYSTEM, SEE SPECIAL PROVISIONS.

FOR FRP PROTECTIVE SYSTEM DETAILS AND UNDERWATER MORTAR REPAIRS, SEE "PILE FRP PROTECTIVE SYSTEM DETAILS" SHEET.

|  | ESTIM                                       | ATED P | C F | CRACK QTY. TABLE |    |   |    |   | E  |    |
|--|---------------------------------------------|--------|-----|------------------|----|---|----|---|----|----|
|  |                                             |        | NW  | W                | SW | S | SE | E | NE | N  |
|  | BENT<br>243                                 | PILE 1 | 3   | 5                | _  | _ | 5  | 4 | _  | _  |
|  |                                             | PILE 2 | _   | _                | _  | 3 | 3  | _ | 7  | 8  |
|  |                                             | PILE 3 | 8   | 6                | 4  | 3 | _  | _ | _  | _  |
|  |                                             | PILE 4 | 6   | 3                | 4  | _ | _  | 4 | _  | 7  |
|  |                                             |        |     |                  |    |   |    |   |    |    |
|  | BENT                                        | PILE 1 | 6   | _                | _  | _ | 7  | _ | _  | 7  |
|  |                                             | PILE 2 | _   | _                | 5  | 2 | _  | _ | _  | _  |
|  |                                             | PILE 3 | _   | 4                | _  | _ | 4  | - | 7  | 7  |
|  | 244                                         | PILE 4 | _   | _                | 4  | _ | 4  | _ | _  | 4  |
|  |                                             | PILE 5 | 3   | 12               | 3  | 6 | _  | _ | _  | _  |
|  |                                             | PILE 6 | _   | 9                | _  | _ | 4  | - | _  | 12 |
|  | NOTE FOR THEORMATION ON PILE CONDITION ONLY |        |     |                  |    |   |    |   |    |    |

NOIE: FOR INFORMATION ON PILE CONDITION ONLY.

PROJECT NO.\_ DARE COUNTY

270009 BRIDGE NO.\_

STATE OF NORTH CAROLINA DEPARTMENT OF TRANSPORTATION RALEIGH

BENT 243 & BENT 244

|                     |     | SHEET NO. |       |     |     |       |                 |
|---------------------|-----|-----------|-------|-----|-----|-------|-----------------|
| MENT NOT CONSIDERED | NO. | BY:       | DATE: | NO. | BY: | DATE: | S-291           |
| FINAL UNLESS ALL    | 1   |           |       | 3   |     |       | TOTAL<br>SHEETS |
| GNATURES COMPLETED  | 2   |           |       | 4   |     |       | 355             |