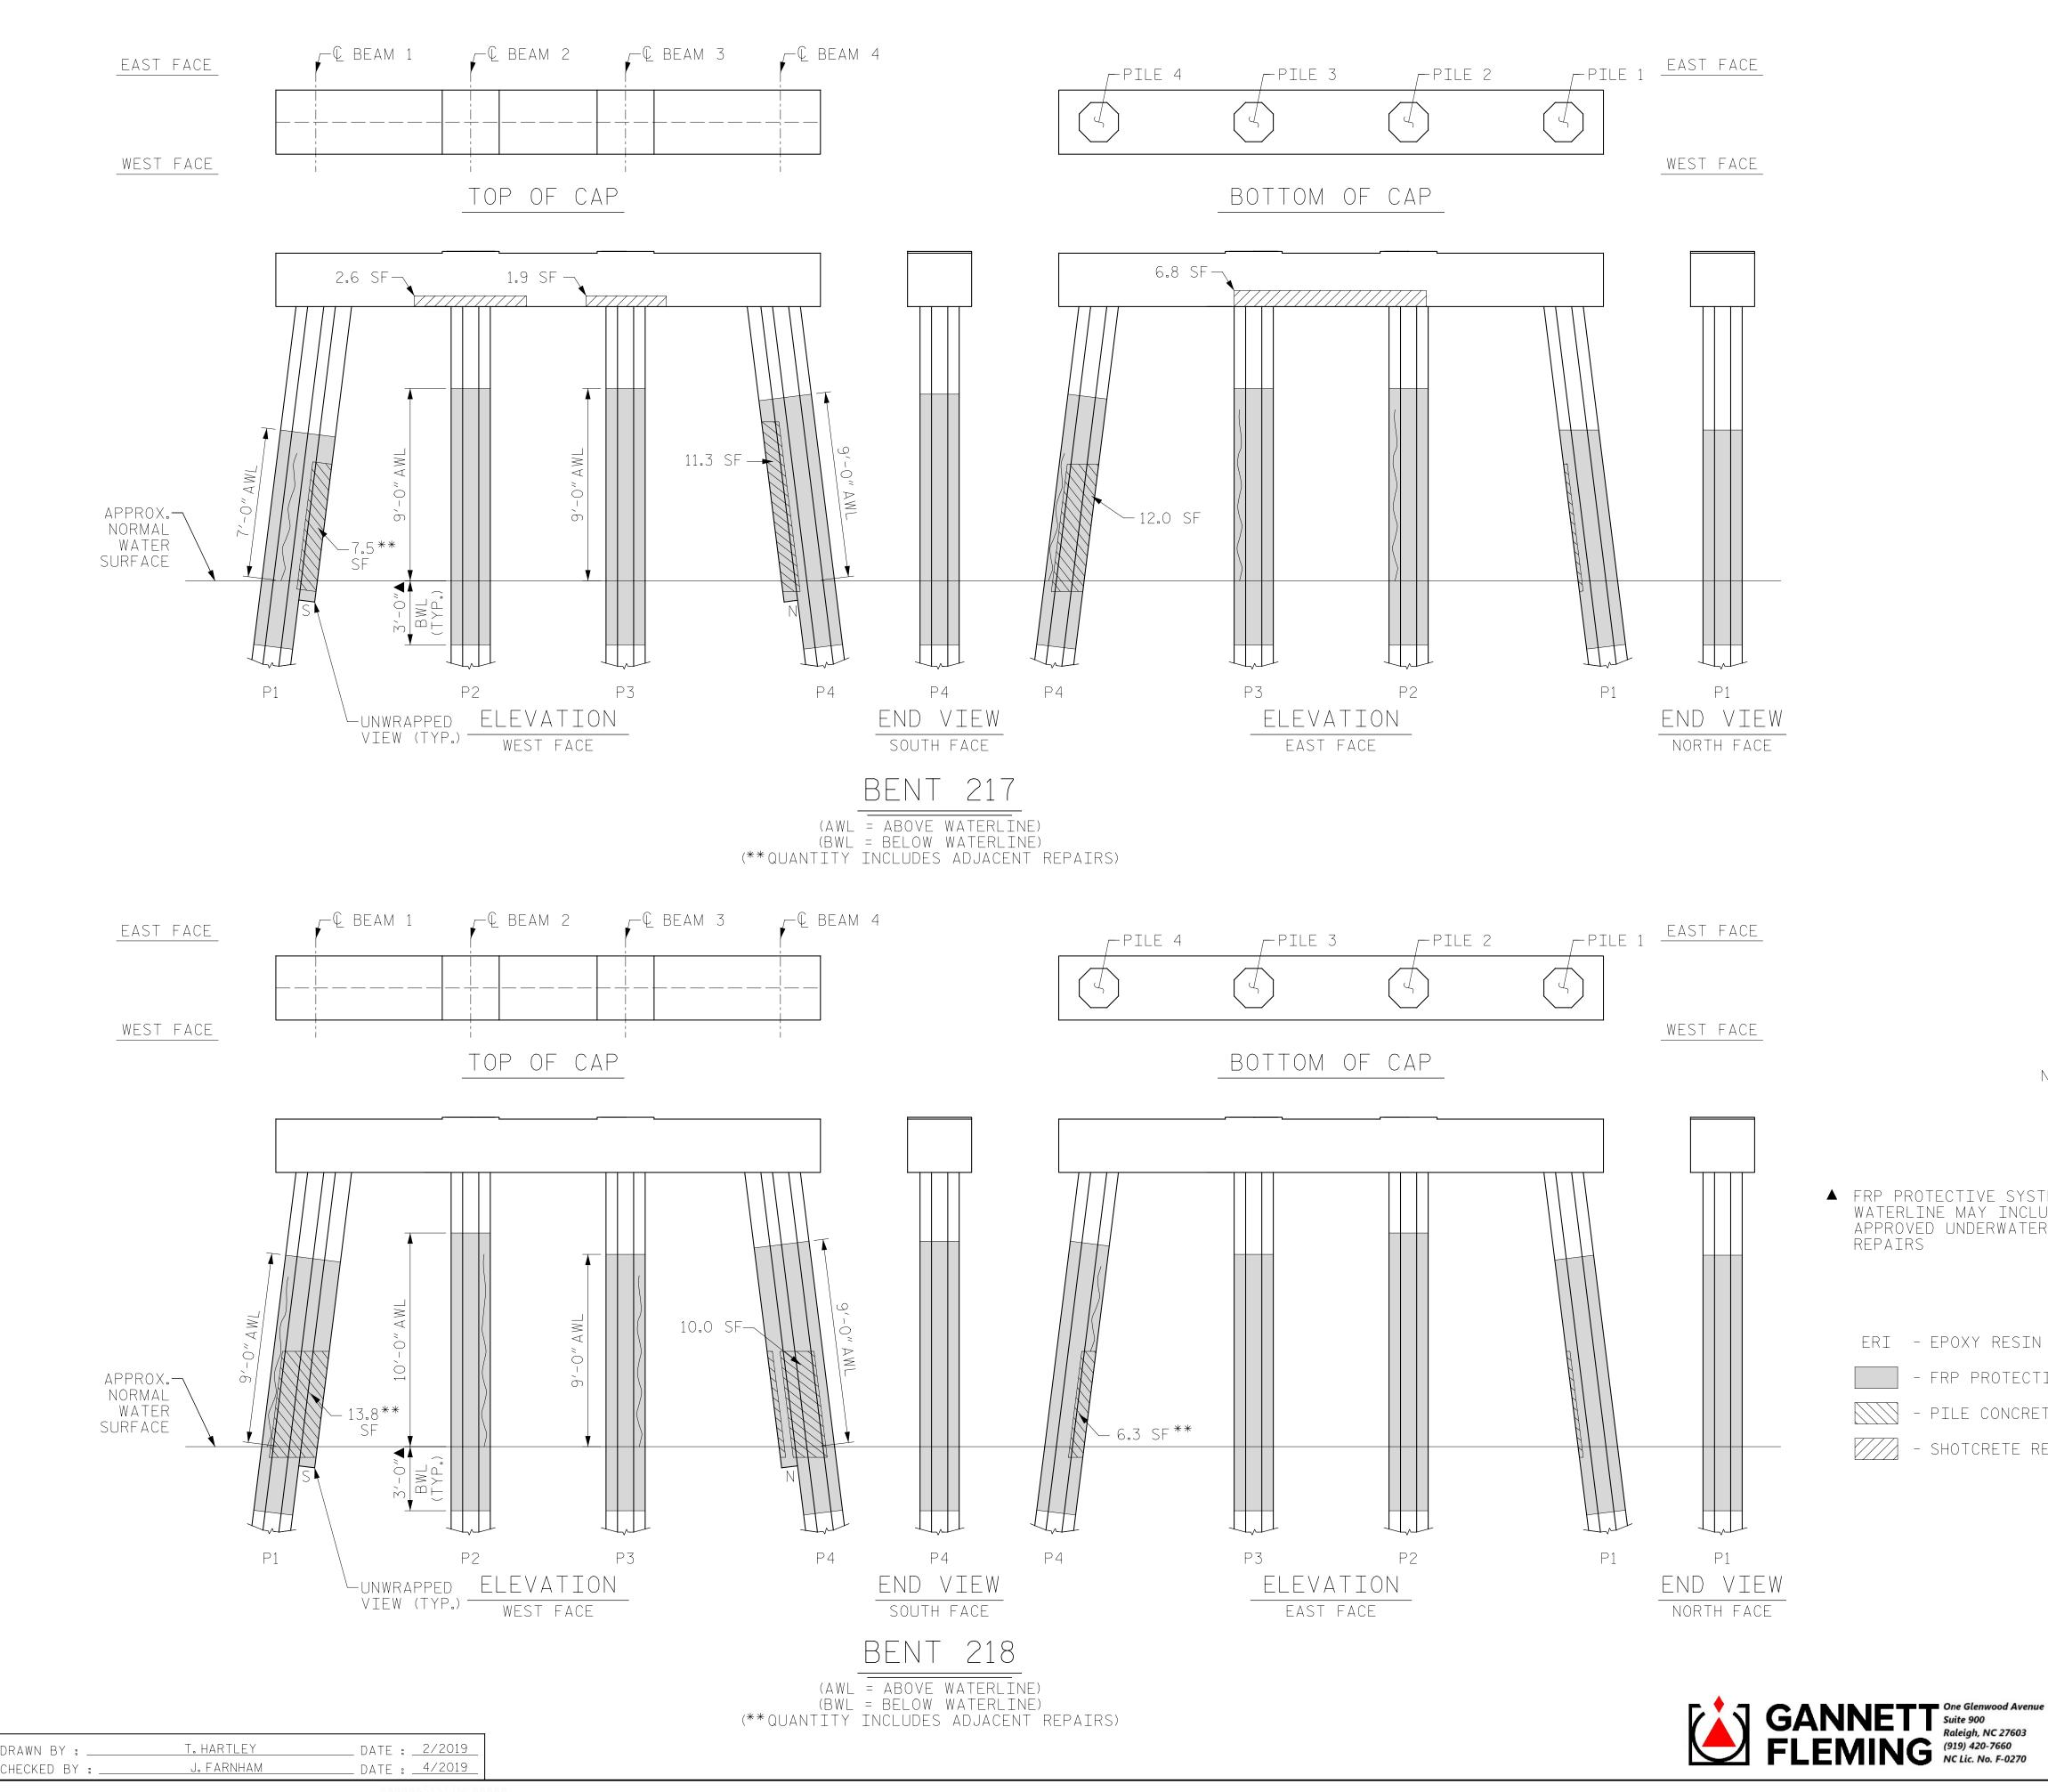

+

+

| AS-BUILT REPA             | AIR QUANTITY TABLE |           |    |    |  |  |  |  |
|---------------------------|--------------------|-----------|----|----|--|--|--|--|
| BENT 217                  |                    |           |    |    |  |  |  |  |
| CAP REPAIRS               |                    |           |    |    |  |  |  |  |
| SHOTCRETE REPAIRS         | 11.3 SF            | 5.7 CF    | SF | CF |  |  |  |  |
| EPOXY RESIN INJECTION     | _                  | LF        |    | LF |  |  |  |  |
| PILE REPAIRS              |                    |           |    |    |  |  |  |  |
| PILE CONCRETE RESTORATION | 30.8 SF            | 12.7 CF   | SF | CF |  |  |  |  |
| FRP PROTECTIVE SYSTEM AWL | 207.               | 4 SF      |    |    |  |  |  |  |
| FRP PROTECTIVE SYSTEM BWL | 73.2               | <u>SF</u> |    |    |  |  |  |  |
| BENT 218                  |                    |           |    |    |  |  |  |  |
| CAP REPAIRS               |                    |           |    |    |  |  |  |  |
| SHOTCRETE REPAIRS         | - SF               | - CF      | SF | CF |  |  |  |  |
| EPOXY RESIN INJECTION     | _                  | LF        |    | LF |  |  |  |  |
| PILE REPAIRS              |                    |           |    |    |  |  |  |  |
| PILE CONCRETE RESTORATION | 30.0 SF            | 12.0 CF   | SF | CF |  |  |  |  |
| FRP PROTECTIVE SYSTEM AWL | 225.               | 7 SF      |    |    |  |  |  |  |
| FRP PROTECTIVE SYSTEM BWL | 73.2               | 2 SF      |    |    |  |  |  |  |

FOR CAP REPAIRS: VALUES IN CHART REPRESENT ESTIMATED REPAIR TOTALS AFTER REMOVAL OF UNSOUND CONCRETE, MIN. OF 1"BEHIND REBAR AND MIN. 2" CL. TO SAWCUT. SEE REPAIR DETAILS. NOTES:

REPAIR LOCATIONS AND ESTIMATE OF QUANTITIES ARE GIVEN WITH THE BEST INFORMATION AVAILABLE. IF ADDITIONAL REPAIRS NOT SHOWN ON THE DRAWINGS ARE DEEMED NECESSARY BY THE ENGINEER, THE CONTRACTOR SHALL NOTE ON THE DRAWINGS THE APPROXIMATE LOCATION AND DESCRIPTION OF THE REPAIRS AND ADJUST THE ACTUAL QUANTITIES ENTERED INTO THE REPAIR QUANTITY TABLE.

FOR SHOTCRETE REPAIRS, SEE SPECIAL PROVISIONS.

FOR CONCRETE REPAIR DETAILS, SEE ``TYPICAL CAP, COLUMN & UNDERDECK REPAIR DETAILS'' & ``PILE CONCRETE RESTORATION DETAILS'' SHEETS. FOR PILE CONCRETE RESTORATION, SEE SPECIAL PROVISIONS.

FOR FRP PROTECTIVE SYSTEM, SEE SPECIAL PROVISIONS.

FOR FRP PROTECTIVE SYSTEM DETAILS AND UNDERWATER MORTAR REPAIRS, SEE ``PILE FRP PROTECTIVE SYSTEM DETAILS'' SHEET.

| E                                                                          | ESTIMATED PILE CRACK QTY. TABLE         |         |     |          |              |           |    |      |      |                  |  |
|----------------------------------------------------------------------------|-----------------------------------------|---------|-----|----------|--------------|-----------|----|------|------|------------------|--|
| NE/                                                                        |                                         |         | NW  | W        | SW           | S         | SE | E    | NE   | N                |  |
| NW SW<br>W                                                                 | BENT<br>217                             | PILE 1  | 3   | 6        | 6            | _         | _  | 6    | _    | 3                |  |
|                                                                            |                                         | PILE 2  | -   | 4        | _            | 2         | 8  | _    | 7    | 5                |  |
|                                                                            |                                         | PILE 3  | _   | 3        | _            | 8         | 8  | _    | 7    | -                |  |
|                                                                            |                                         | PILE 4  | 3   | -        | 3            | 5         | 6  | -    | -    | _                |  |
|                                                                            |                                         | PILE 1  | 8   | _        | _            | _         | 6  | 5    | _    | _                |  |
| TEM BELOW<br>UDE                                                           | BENT                                    | PILE 2  | _   | -        | 9            | _         | 8  | 8    | _    | 9                |  |
| R MORTAR                                                                   | 218                                     | PILE 3  | -   | _        | 8            | -         | 7  | 6    | _    | 8                |  |
|                                                                            |                                         | PILE 4  | 4   | 4        | -            | 6         | -  | 6    | 4    | —                |  |
| NOTE: FOR INFORMATION ON PILE CONDITION ONLY.                              |                                         |         |     |          |              |           |    |      |      |                  |  |
| PROJECT NO. <u>HB-0017</u>                                                 |                                         |         |     |          |              |           |    |      |      |                  |  |
| N INJECTION                                                                | ·                                       |         | _   | AR       |              |           |    | 0    |      |                  |  |
| TIVE SYSTEM                                                                |                                         |         |     |          |              |           |    |      | ΛΤΥ  |                  |  |
| ETE RESTORATION BRIDGE NO. 270009                                          |                                         |         |     |          |              |           |    |      |      |                  |  |
|                                                                            |                                         |         |     |          |              |           |    |      |      |                  |  |
| REPAIRS                                                                    | ]                                       |         |     |          |              |           |    |      |      |                  |  |
|                                                                            |                                         |         |     |          | E OF NC      |           |    | ΛDΤ  | ΛΤΤά | ٦NI              |  |
|                                                                            | DEPARTMENT OF TRANSPORTATION<br>Raleigh |         |     |          |              |           |    |      |      |                  |  |
|                                                                            | FESS/01                                 |         |     |          |              |           |    |      |      |                  |  |
|                                                                            | SEAL<br>20208                           |         |     |          |              |           |    |      |      |                  |  |
|                                                                            | VGINEER &                               | REN     | Т   | 21       | 78           | $\langle$ | RF |      | 2    | 18               |  |
| BENT 217 & BENT 218                                                        |                                         |         |     |          |              |           |    |      |      | T O              |  |
| DEPARTMENT OF TRANSPORTATION<br>RALEIGH<br>BENT 217 & BENT 218<br>BENT 218 |                                         |         |     |          |              |           |    |      |      |                  |  |
| ACB8082119D74CD                                                            |                                         |         |     |          |              |           |    |      |      |                  |  |
| ie                                                                         |                                         | NO. BY: | DAT | REVIS    | SIONS<br>NO. | BY:       | ח  | ATE: |      | EET NO.<br>S-278 |  |
| DOCUMENT NOT CONSIDERED<br>FINAL UNLESS ALL<br>SIGNATURES COMPLETED        |                                         | 1       | DAT | <u> </u> | 3<br>3       |           |    |      |      | TOTAL<br>SHEETS  |  |
|                                                                            |                                         | 2       |     |          | 4            |           |    |      |      | 355              |  |