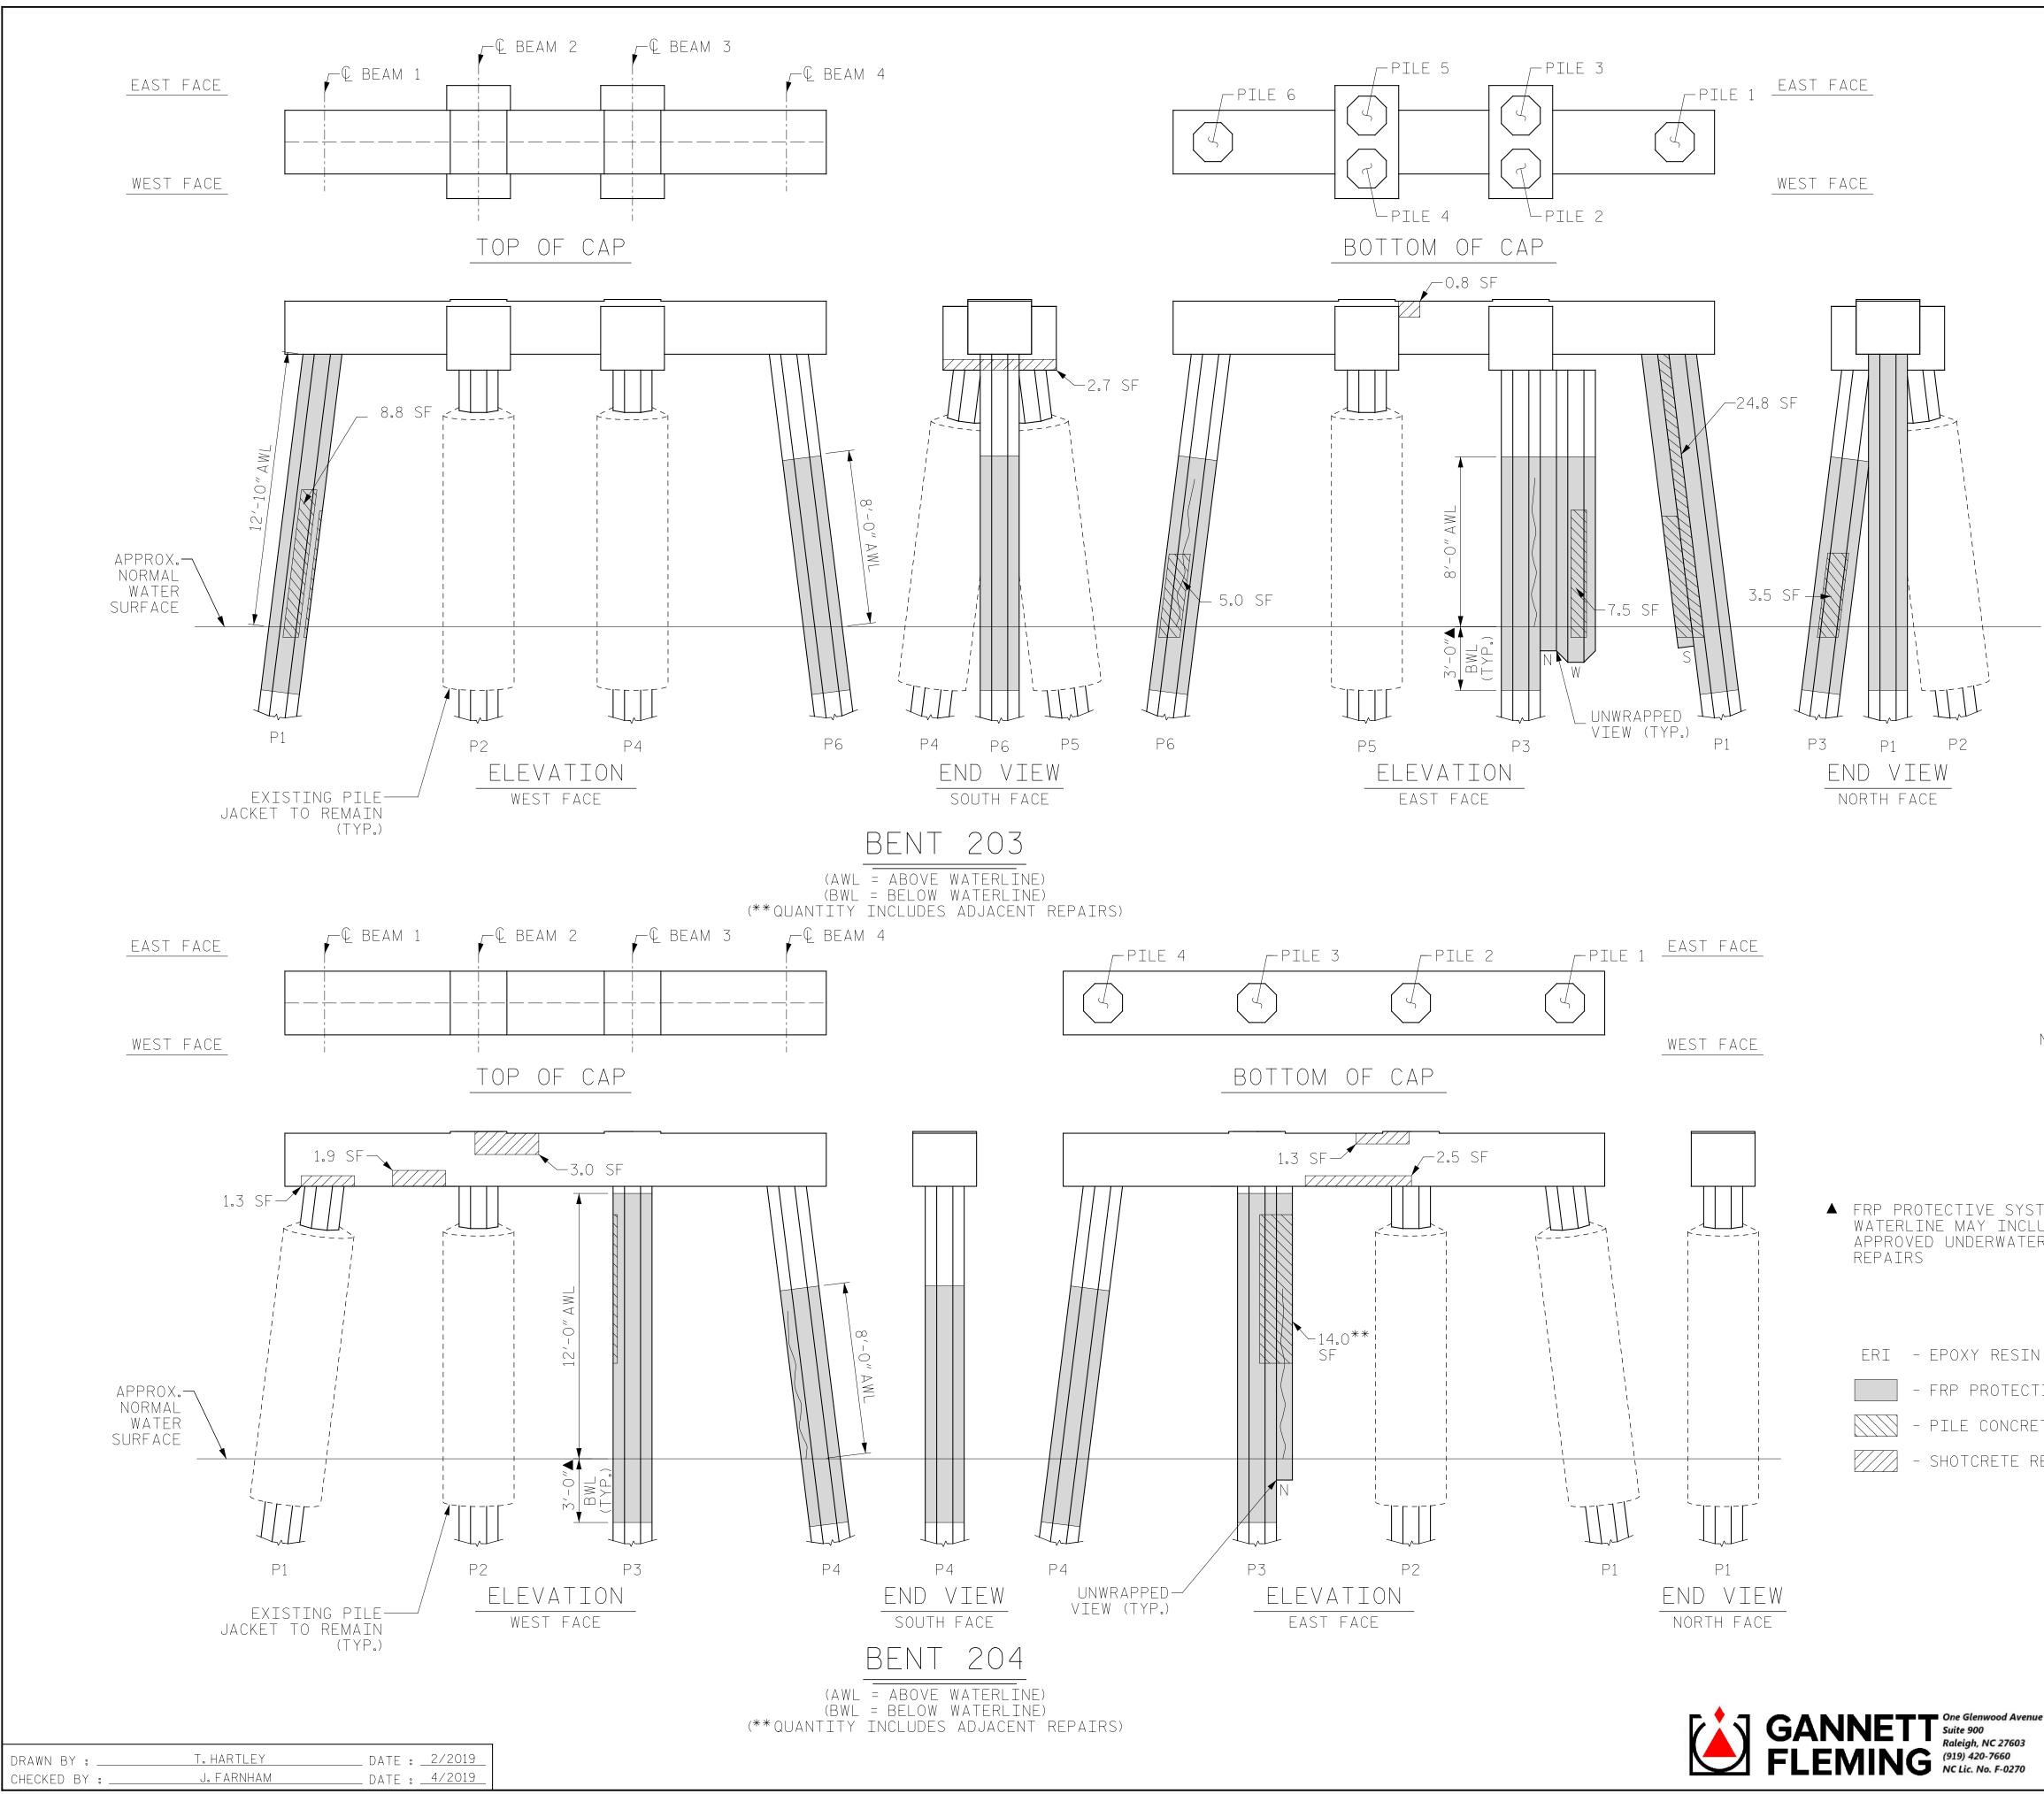

+

+

| IR QU    | JANTI <sup>-</sup>                                                                              | ΓΥ ΤΑ                                                                                                           | BLE                                                                                                                                                                                                                                                                         |  |  |  |  |  |
|----------|-------------------------------------------------------------------------------------------------|-----------------------------------------------------------------------------------------------------------------|-----------------------------------------------------------------------------------------------------------------------------------------------------------------------------------------------------------------------------------------------------------------------------|--|--|--|--|--|
| BENT 203 |                                                                                                 |                                                                                                                 |                                                                                                                                                                                                                                                                             |  |  |  |  |  |
|          |                                                                                                 |                                                                                                                 |                                                                                                                                                                                                                                                                             |  |  |  |  |  |
| 3.5 SF   | 1.8 CF                                                                                          | SF                                                                                                              | CF                                                                                                                                                                                                                                                                          |  |  |  |  |  |
| _        | LF                                                                                              |                                                                                                                 | LF                                                                                                                                                                                                                                                                          |  |  |  |  |  |
|          |                                                                                                 |                                                                                                                 |                                                                                                                                                                                                                                                                             |  |  |  |  |  |
| 49.5 SF  | 21.1 CF                                                                                         | SF                                                                                                              | CF                                                                                                                                                                                                                                                                          |  |  |  |  |  |
| 175.9    | 9 SF                                                                                            |                                                                                                                 |                                                                                                                                                                                                                                                                             |  |  |  |  |  |
| 54.9     | SF                                                                                              |                                                                                                                 |                                                                                                                                                                                                                                                                             |  |  |  |  |  |
| ENT 20   | )4                                                                                              |                                                                                                                 |                                                                                                                                                                                                                                                                             |  |  |  |  |  |
|          |                                                                                                 |                                                                                                                 |                                                                                                                                                                                                                                                                             |  |  |  |  |  |
| 10.0 SF  | 5.0 CF                                                                                          | SF                                                                                                              | CF                                                                                                                                                                                                                                                                          |  |  |  |  |  |
| - LF     |                                                                                                 |                                                                                                                 | LF                                                                                                                                                                                                                                                                          |  |  |  |  |  |
|          |                                                                                                 |                                                                                                                 |                                                                                                                                                                                                                                                                             |  |  |  |  |  |
| 14.0 SF  | 5.6 CF                                                                                          | SF                                                                                                              | CF                                                                                                                                                                                                                                                                          |  |  |  |  |  |
| 122.(    | ) SF                                                                                            |                                                                                                                 |                                                                                                                                                                                                                                                                             |  |  |  |  |  |
| 36.6     | S SF                                                                                            |                                                                                                                 |                                                                                                                                                                                                                                                                             |  |  |  |  |  |
|          | ENT 20<br>3.5 SF<br>-<br>49.5 SF<br>175.9<br>54.9<br>ENT 20<br>10.0 SF<br>-<br>14.0 SF<br>122.0 | ENT 203<br>3.5 SF 1.8 CF<br>- LF<br>49.5 SF 21.1 CF<br>175.9 SF<br>54.9 SF<br>ENT 204<br>10.0 SF 5.0 CF<br>- LF | 3.5 SF       1.8 CF       SF         - LF       -         49.5 SF       21.1 CF       SF         175.9 SF       -       -         54.9 SF       -       -         10.0 SF       5.0 CF       SF         10.0 SF       5.6 CF       SF         14.0 SF       5.6 CF       SF |  |  |  |  |  |

FOR CAP REPAIRS: VALUES IN CHART REPRESENT ESTIMATED REPAIR TOTALS AFTER REMOVAL OF UNSOUND CONCRETE, MIN. OF 1"BEHIND REBAR AND MIN. 2" CL. TO SAWCUT. SEE REPAIR DETAILS. NOTES:

REPAIR LOCATIONS AND ESTIMATE OF QUANTITIES ARE GIVEN WITH THE BEST INFORMATION AVAILABLE. IF ADDITIONAL REPAIRS NOT SHOWN ON THE DRAWINGS ARE DEEMED NECESSARY BY THE ENGINEER, THE CONTRACTOR SHALL NOTE ON THE DRAWINGS THE APPROXIMATE LOCATION AND DESCRIPTION OF THE REPAIRS AND ADJUST THE ACTUAL QUANTITIES ENTERED INTO THE REPAIR QUANTITY TABLE.

FOR SHOTCRETE REPAIRS, SEE SPECIAL PROVISIONS.

FOR CONCRETE REPAIR DETAILS, SEE ``TYPICAL CAP, COLUMN & UNDERDECK REPAIR DETAILS'' & ``PILE CONCRETE RESTORATION DETAILS'' SHEETS. FOR PILE CONCRETE RESTORATION, SEE SPECIAL PROVISIONS.

FOR FRP PROTECTIVE SYSTEM, SEE SPECIAL PROVISIONS.

FOR FRP PROTECTIVE SYSTEM DETAILS AND UNDERWATER MORTAR REPAIRS, SEE ``PILE FRP PROTECTIVE SYSTEM DETAILS'' SHEET.

| ESTIMATED PILE CRACK QTY. TABLE           NW       W       SW       S       SE       NE       NE </th <th></th> |                           |                              |           |           |        |         |      |             |                   |     |          |
|---------------------------------------------------------------------------------------------------------------------------------------------------------------------------------------------------------------------------------------------------------------------------------------------------------------------------------------------------------------------------------------------------------------------------------------------------------------------------------------------------------------------------------------------------------------------------------------------------------------------------------------------------------------------------------------------------------------------------------------------------------------------------------------------------------------------------------------------------------------------------------------------------------------------------------------------------------------------------------------------------------------------------------------------------------------------------------------------------------------------------------------------------------------------------------------------|---------------------------|------------------------------|-----------|-----------|--------|---------|------|-------------|-------------------|-----|----------|
| NW       W       SW       S       SE       E       NE                                                                                                                                             | F                         | ESTIM                        | ATED P    | ILE       | C F    | RAC     | K C  | <b>Υ</b> ΤΩ | . T <i>i</i>      | 4BL | E        |
| NW       SW       BENT       PILE 1       3       -       -       -       7       -       1         PILE 2       -       -       -       -       -       -       -       -       1         PILE 3       6       -       -       -       -       -       -       -       -       -       -       -       -       -       -       -       -       -       -       -       -       -       -       -       -       -       -       -       -       -       -       -       -       -       -       -       -       -       -       -       -       -       -       -       -       -       -       -       -       -       -       -       -       -       -       -       -       -       -       -       -       -       -       -       -       -       -       -       -       -       -       -       -       -       -       -       -       -       -       -       -       -       -       -       -       -       -       -       -       -       -       -       -       -<                                                                                                                                                                                                          | 1                         |                              |           | NW        | W      | SW      | S    | SE          | E                 | NE  | Ν        |
| NW       SW       BENT       PILE 2       -       -       7       -       5       7       -         PILE 3       6       -       -       -       -       -       -       -       -       -       -       -       -       -       -       -       -       -       -       -       -       -       -       -       -       -       -       -       -       -       -       -       -       -       -       -       -       -       -       -       -       -       -       -       -       -       -       -       -       -       -       -       -       -       -       -       -       -       -       -       -       -       -       -       -       -       -       -       -       -       -       -       -       -       -       -       -       -       -       -       -       -       -       -       -       -       -       -       -       -       -       -       -       -       -       -       -       -       -       -       -       -       -       -       -                                                                                                                                                                                                          |                           |                              | PILE 1    | 3         | -      | _       | _    | _           | 7                 | -   | 1        |
| W       203       PILE 4       -       -       -       -       -       -       -       -       -       -       -       -       -       -       -       -       -       -       -       -       -       -       -       -       -       -       -       -       -       -       -       -       -       -       -       -       -       -       -       -       -       -       -       -       -       -       -       -       -       -       -       -       -       -       -       -       -       -       -       -       -       -       -       -       -       -       -       -       -       -       -       -       -       -       -       -       -       -       -       -       -       -       -       -       -       -       -       -       -       -       -       -       -       -       -       -       -       -       -       -       -       -       -       -       -       -       -       -       -       -       -       -       -       -       -       -<                                                                                                                                                                                                   | N L S                     |                              | PILE 2    | _         | _      | _       | _    | _           | -                 | _   | _        |
| TEM BELOW<br>UDE<br>R MORTAR       PILE 5       -       -       -       -       -       -       -       -       -       -       -       -       -       -       -       -       -       -       -       -       -       -       -       -       -       -       -       -       -       -       -       -       -       -       -       -       -       -       -       -       -       -       -       -       -       -       -       -       -       -       -       -       -       -       -       -       -       -       -       -       -       -       -       -       -       -       -       -       -       -       -       -       -       -       -       -       -       -       -       -       -       -       -       -       -       -       -       -       -       -       -       -       -       -       -       -       -       -       -       -       -       -       -       -       -       -       -       -       -       -       -       -       -       -       -                                                                                                                                                                                           | NW                        |                              | PILE 3    | 6         | -      | -       | 7    | _           | 5                 | 7   | _        |
| TEM BELOW<br>UDE<br>R MORTAR       PILE 6       -       -       4       2       4       -       4         BENT<br>UDE<br>R MORTAR       PILE 1       -       -       -       -       -       -       -       -       -       -       -       -       -       -       -       -       -       -       -       -       -       -       -       -       -       -       -       -       -       -       -       -       -       -       -       -       -       -       -       -       -       -       -       -       -       -       -       -       -       -       -       -       -       -       -       -       -       -       -       -       -       -       -       -       -       -       -       -       -       -       -       -       -       -       -       -       -       -       -       -       -       -       -       -       -       -       -       -       -       -       -       -       -       -       -       -       -       -       -       -       -       -       -                                                                                                                                                                                      | Ŵ                         | 203                          | PILE 4    | _         | -      | _       | —    | -           | -                 | -   | _        |
| TEM BELOW<br>UDE<br>R MORTAR $\begin{array}{c ccccccccccccccccccccccccccccccccccc$                                                                                                                                                                                                                                                                                                                                                                                                                                                                                                                                                                                                                                                                                                                                                                                                                                                                                                                                                                                                                                                                                                          |                           |                              | PILE 5    | _         | -      | -       | _    | _           | -                 | -   | _        |
| TEM BELOW<br>UDE<br>R MORTAR       BENT<br>204       PILE 2       -       -       -       -       -       -       -       -       -       -       -       -       -       -       -       -       -       -       -       -       -       -       -       -       -       -       -       -       -       -       -       -       -       -       -       -       -       -       -       -       -       -       -       -       -       -       -       -       -       -       -       -       -       -       -       -       -       -       -       -       -       -       -       -       -       -       -       -       -       -       -       -       -       -       -       -       -       -       -       -       -       -       -       -       -       -       -       -       -       -       -       -       -       -       -       -       -       -       -       -       -       -       -       -       -       -       -       -       -       -       -       -       - <t< td=""><td></td><td></td><td>PILE 6</td><td>_</td><td>_</td><td>-</td><td>4</td><td>2</td><td>4</td><td>_</td><td>4</td></t<>                                                        |                           |                              | PILE 6    | _         | _      | -       | 4    | 2           | 4                 | _   | 4        |
| INDE     DENT     PILE 2     Indext       R MORTAR     204     PILE 3     3     7     8     6     -     5     9       PILE 4     7     -     6     -     2     -     4     4       NOTE: FOR INFORMATION ON PILE CONDITION ONLY.       PROJECT NO.     HB-0017       NINJECTION       TIVE SYSTEM       ETE RESTORATION       REPAIRS                                                                                                                                                                                                                                                                                                                                                                                                                                                                                                                                                                                                                                                                                                                                                                                                                                                       |                           |                              | PILE 1    | _         | _      | _       | _    | _           | _                 | _   | _        |
| R MORTAR     204     PILE 3 3 7 8 6 - 5 9       PILE 4 7 - 6 - 2 - 4 4       NOTE: FOR INFORMATION ON PILE CONDITION ONLY.       PROJECT NO.     HB-0017       DARE     COUNTY       BRIDGE NO.     270009                                                                                                                                                                                                                                                                                                                                                                                                                                                                                                                                                                                                                                                                                                                                                                                                                                                                                                                                                                                  |                           | BENT                         | PILE 2    | _         | _      | _       | _    | _           | _                 | _   | _        |
| NOTE: FOR INFORMATION ON PILE CONDITION ONLY.<br>PROJECT NO. <u>HB-0017</u><br>DARE COUNTY<br>DARE COUNTY<br>BRIDGE NO. 270009                                                                                                                                                                                                                                                                                                                                                                                                                                                                                                                                                                                                                                                                                                                                                                                                                                                                                                                                                                                                                                                              |                           |                              | PILE 3    | 3         | 7      | 8       | 6    | _           | _                 | 5   | 9        |
| PROJECT NO. <u>HB-0017</u><br>DARE COUNTY<br>BRIDGE NO. <u>270009</u>                                                                                                                                                                                                                                                                                                                                                                                                                                                                                                                                                                                                                                                                                                                                                                                                                                                                                                                                                                                                                                                                                                                       |                           |                              | PILE 4    | 7         | _      | 6       | _    | 2           | _                 | 4   | 4        |
| INJECTION<br>TIVE SYSTEM<br>ETE RESTORATION<br>REPAIRS<br>INDUCTION<br>DARE<br>DARE<br>COUNTY<br>270009                                                                                                                                                                                                                                                                                                                                                                                                                                                                                                                                                                                                                                                                                                                                                                                                                                                                                                                                                                                                                                                                                     |                           | NOTE:FOR IN                  | NFORMATIO | N ON      | PIL    | E CO    | NDIT | ION         | ONL`              | Ý.  |          |
| INJECTION<br>TIVE SYSTEM<br>ETE RESTORATION<br>REPAIRS<br>DARE COUNTY<br>DARE 270009                                                                                                                                                                                                                                                                                                                                                                                                                                                                                                                                                                                                                                                                                                                                                                                                                                                                                                                                                                                                                                                                                                        |                           |                              |           | T N       |        |         |      | $\neg - ($  | $\Big)\Big(\Big)$ | 17  |          |
| TIVE SYSTEM<br>TE RESTORATION BRIDGE NO. 270009<br>REPAIRS                                                                                                                                                                                                                                                                                                                                                                                                                                                                                                                                                                                                                                                                                                                                                                                                                                                                                                                                                                                                                                                                                                                                  | N INJECTION               |                              | INCOLC    |           |        |         |      |             |                   |     |          |
| REPAIRS                                                                                                                                                                                                                                                                                                                                                                                                                                                                                                                                                                                                                                                                                                                                                                                                                                                                                                                                                                                                                                                                                                                                                                                     | TTVE SYSTEM               |                              |           | $\square$ | AR     |         |      |             | _ C               | OUN | ΛΤΥ      |
| REPAIRS                                                                                                                                                                                                                                                                                                                                                                                                                                                                                                                                                                                                                                                                                                                                                                                                                                                                                                                                                                                                                                                                                                                                                                                     |                           |                              | RRTDCE    |           | $\cap$ |         | 2-   | 70(         | )                 | 9   |          |
|                                                                                                                                                                                                                                                                                                                                                                                                                                                                                                                                                                                                                                                                                                                                                                                                                                                                                                                                                                                                                                                                                                                                                                                             | ETE RESTORATION DRIDGE NU |                              |           |           |        |         |      |             |                   |     |          |
| DEPARTMENT OF TRANSPORTATION                                                                                                                                                                                                                                                                                                                                                                                                                                                                                                                                                                                                                                                                                                                                                                                                                                                                                                                                                                                                                                                                                                                                                                | REPAIRS                   |                              |           |           |        |         |      |             |                   |     |          |
|                                                                                                                                                                                                                                                                                                                                                                                                                                                                                                                                                                                                                                                                                                                                                                                                                                                                                                                                                                                                                                                                                                                                                                                             |                           | DEPARTMENT OF TRANSPORTATION |           |           |        |         |      |             |                   |     |          |
| DocuSigned by:                                                                                                                                                                                                                                                                                                                                                                                                                                                                                                                                                                                                                                                                                                                                                                                                                                                                                                                                                                                                                                                                                                                                                                              |                           |                              |           |           |        |         |      |             |                   |     |          |
| REVISIONS SHEET NO                                                                                                                                                                                                                                                                                                                                                                                                                                                                                                                                                                                                                                                                                                                                                                                                                                                                                                                                                                                                                                                                                                                                                                          | ie                        | REVISIONS                    |           |           |        |         |      | SH          | EET NO.           |     |          |
|                                                                                                                                                                                                                                                                                                                                                                                                                                                                                                                                                                                                                                                                                                                                                                                                                                                                                                                                                                                                                                                                                                                                                                                             |                           |                              | NO. BY:   | DAT       | E:     |         | BY:  | D.          | ATE:              |     | 5-271    |
| DUCUMENT NOT CONSIDERED TOTAL                                                                                                                                                                                                                                                                                                                                                                                                                                                                                                                                                                                                                                                                                                                                                                                                                                                                                                                                                                                                                                                                                                                                                               |                           | ISS ALL                      |           |           |        | I _<< I |      | 1           |                   | 11  | I U I AI |