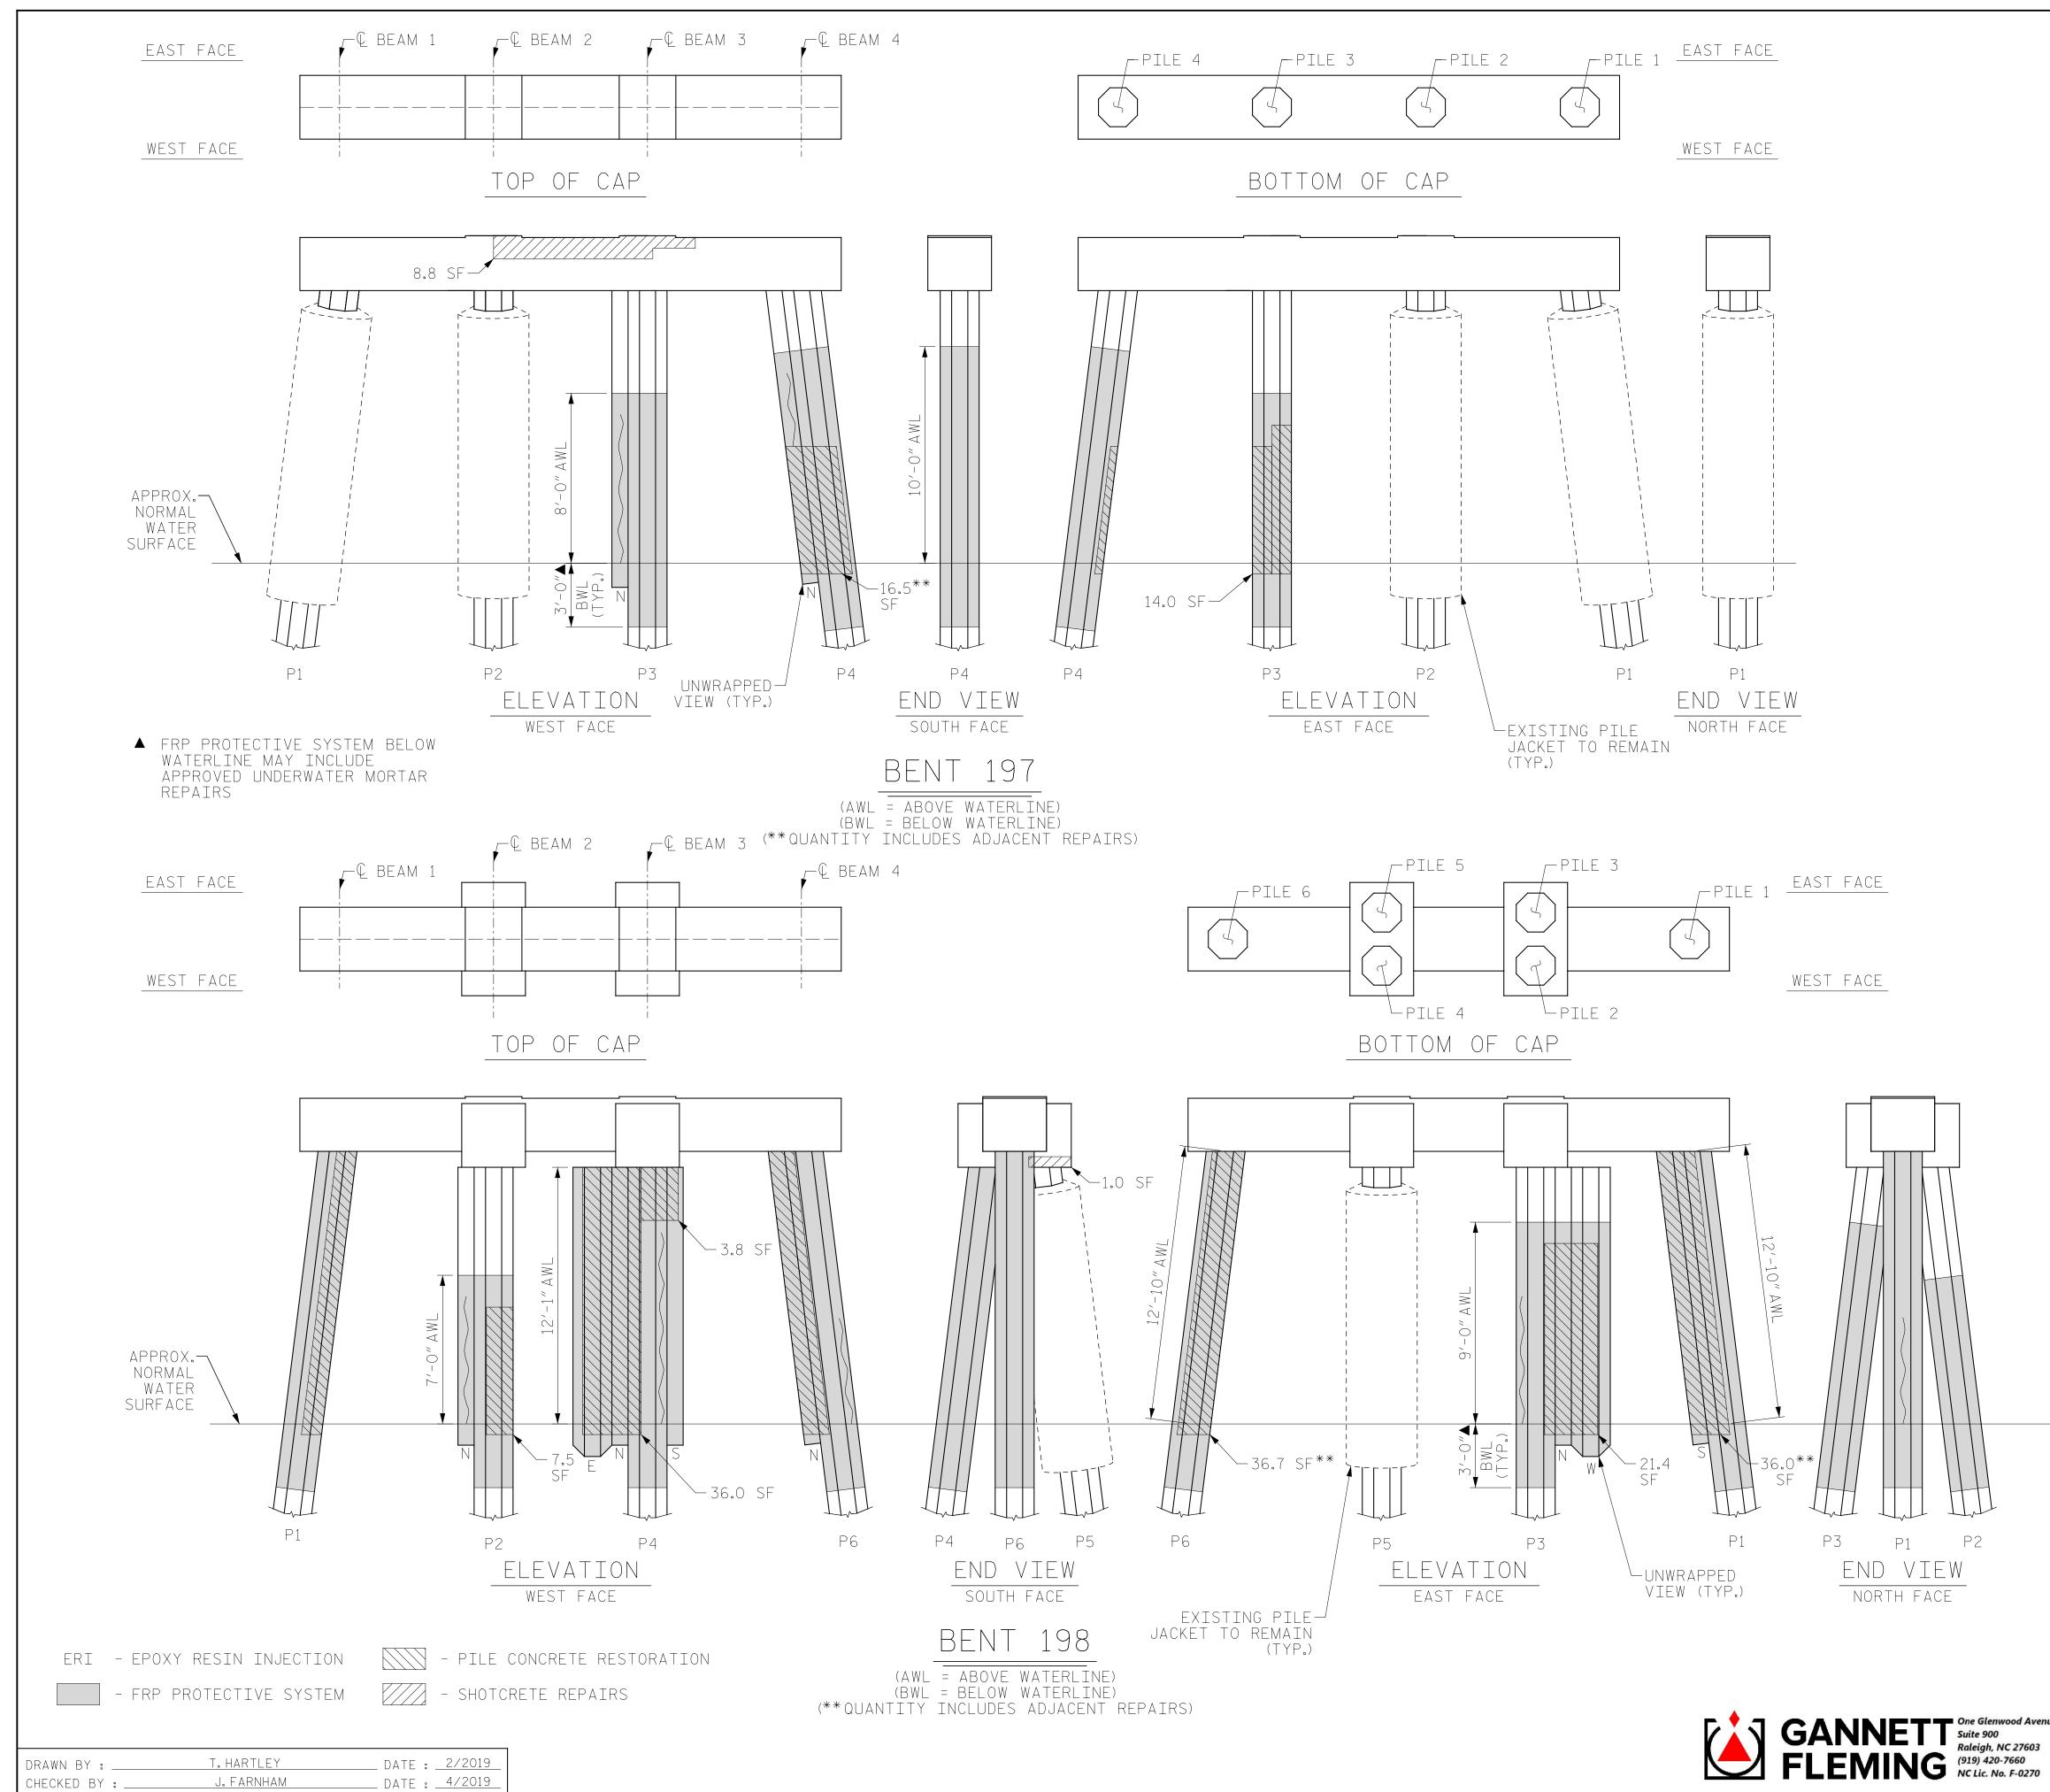

\*\*\*\*\*\*\*5|5|1ME#\*\*\*\* \$\$\$\$\$\$\$\$\$\$\$\$\$\$\$\$\$ ++++

+

+

| AS-BUILT REPA             | AIR QUANTITY TABL |         |    |    |  |  |  |  |  |
|---------------------------|-------------------|---------|----|----|--|--|--|--|--|
| BENT 197                  |                   |         |    |    |  |  |  |  |  |
| CAP REPAIRS               |                   |         |    |    |  |  |  |  |  |
| SHOTCRETE REPAIRS         | 8.8 SF            | 4.4 CF  | SF | CF |  |  |  |  |  |
| EPOXY RESIN INJECTION     | _                 | LF      |    | LF |  |  |  |  |  |
| PILE REPAIRS              |                   |         |    |    |  |  |  |  |  |
| PILE CONCRETE RESTORATION | 30.5 SF           | 12.1 CF | SF | CF |  |  |  |  |  |
| FRP PROTECTIVE SYSTEM AWL | 109.              | 8 SF    |    |    |  |  |  |  |  |
| FRP PROTECTIVE SYSTEM BWL | 36.6              | S SF    |    |    |  |  |  |  |  |
| BENT 198                  |                   |         |    |    |  |  |  |  |  |
| CAP REPAIRS               |                   |         |    |    |  |  |  |  |  |
| SHOTCRETE REPAIRS         | 1.0 SF            | 0.5 CF  | SF | CF |  |  |  |  |  |
| EPOXY RESIN INJECTION     | - LF              |         |    | LF |  |  |  |  |  |
| PILE REPAIRS              |                   |         |    |    |  |  |  |  |  |
| PILE CONCRETE RESTORATION | 141.3 SF          | 56.5 CF | SF | CF |  |  |  |  |  |
| FRP PROTECTIVE SYSTEM AWL | 327.              | 9 SF    |    |    |  |  |  |  |  |
| FRP PROTECTIVE SYSTEM BWL | 91.5              | 5 SF    |    |    |  |  |  |  |  |

FOR CAP REPAIRS: VALUES IN CHART REPRESENT ESTIMATED REPAIR TOTALS AFTER REMOVAL OF UNSOUND CONCRETE, MIN. OF 1"BEHIND REBAR AND MIN. 2" CL. TO SAWCUT. SEE REPAIR DETAILS. NOTES:

REPAIR LOCATIONS AND ESTIMATE OF QUANTITIES ARE GIVEN WITH THE BEST INFORMATION AVAILABLE. IF ADDITIONAL REPAIRS NOT SHOWN ON THE DRAWINGS ARE DEEMED NECESSARY BY THE ENGINEER, THE CONTRACTOR SHALL NOTE ON THE DRAWINGS THE APPROXIMATE LOCATION AND DESCRIPTION OF THE REPAIRS AND ADJUST THE ACTUAL QUANTITIES ENTERED INTO THE REPAIR QUANTITY TABLE.

FOR SHOTCRETE REPAIRS, SEE SPECIAL PROVISIONS.

FOR CONCRETE REPAIR DETAILS, SEE ``TYPICAL CAP, COLUMN & UNDERDECK REPAIR DETAILS'' & ``PILE CONCRETE RESTORATION DETAILS'' SHEETS. FOR PILE CONCRETE RESTORATION, SEE SPECIAL PROVISIONS.

FOR FRP PROTECTIVE SYSTEM, SEE SPECIAL PROVISIONS.

FOR FRP PROTECTIVE SYSTEM DETAILS AND UNDERWATER MORTAR REPAIRS, SEE ``PILE FRP PROTECTIVE SYSTEM DETAILS'' SHEET.

| E                            | ESTIM                                                                                                     | ATED P             | ILE  |       | RAC      | K (      | γΤς |                 | ABL     | E               |
|------------------------------|-----------------------------------------------------------------------------------------------------------|--------------------|------|-------|----------|----------|-----|-----------------|---------|-----------------|
| NE                           |                                                                                                           |                    | NW   | W     | SW       | S        | SE  | E               | NE      | Ν               |
| N SW                         |                                                                                                           | PILE 1             | _    | _     | -        | _        | -   | _               | _       | -               |
|                              | BENT                                                                                                      | PILE 2             | _    | _     | -        | _        | -   | _               | _       | -               |
|                              | 197                                                                                                       | PILE 3             | 5    | _     | 6        | _        | -   | _               | _       | 7               |
| W                            |                                                                                                           | PILE 4             | _    | _     | 2        | _        | 3   | 7               | _       | 4               |
|                              |                                                                                                           | PILE 1             | 2    | _     | _        | _        | _   | _               | 4       | 5               |
|                              |                                                                                                           | PILE 2             | 5    | _     | _        | _        | -   | 5               | 2       | 6               |
|                              | BENT                                                                                                      | PILE 3             | _    | _     | -        | _        | 6   | _               | 6       | _               |
|                              | 198                                                                                                       | PILE 4             | _    | _     | 9        | _        | _   | _               | _       | _               |
|                              |                                                                                                           | PILE 5             | _    | _     | -        | _        | -   | _               | _       | -               |
|                              |                                                                                                           | PILE 6             | _    | 3     | 5        | _        | 3   | _               | _       | _               |
|                              | NOTE: FOR IN                                                                                              | NFORMATIO          | N ON | PIL   | E CO     | NDIT     | ION | ONL`            | 6       |                 |
| PROJECT NO. <u>HB-0017</u>   |                                                                                                           |                    |      |       |          |          |     |                 |         |                 |
|                              |                                                                                                           |                    |      |       |          |          |     |                 |         |                 |
|                              | DARECOUNTY                                                                                                |                    |      |       |          |          |     |                 |         |                 |
| _                            | PDTDCENO 270009                                                                                           |                    |      |       |          |          |     |                 |         |                 |
| - BRIDGE NO                  |                                                                                                           |                    |      |       |          |          |     |                 |         |                 |
|                              |                                                                                                           |                    |      |       |          |          |     |                 |         |                 |
| STATE OF NORTH CAROLINA      |                                                                                                           |                    |      |       |          |          |     |                 |         |                 |
| DEPARTMENT OF TRANSPORTATION |                                                                                                           |                    |      |       |          |          | NC  |                 |         |                 |
| RALEIGH                      |                                                                                                           |                    |      |       |          |          |     |                 |         |                 |
|                              | SEAL                                                                                                      |                    |      |       |          |          |     |                 |         |                 |
|                              | SEAL                                                                                                      |                    |      | 4 ~ - | <b>_</b> | <b>`</b> |     | × 1 <del></del> | 4       | $\sim$          |
| BENT 197 & BENT 198          |                                                                                                           |                    |      |       |          |          |     |                 |         |                 |
| DocuSigned by:               | DEPARTMENT OF TRANSPORTATION<br>RALEIGH<br>DEPARTMENT OF TRANSPORTATION<br>RALEIGH<br>BENT 197 & BENT 198 |                    |      |       |          |          |     |                 |         |                 |
| Ein Bhuk<br>ACB8082119D74C   | Ch 7/14/2022                                                                                              |                    |      |       |          |          |     |                 |         |                 |
|                              |                                                                                                           | REVISIONS SHEET NO |      |       |          |          |     |                 | EET NO. |                 |
| DOCUMENT NOT                 | CONSTREED                                                                                                 | NO. BY:            | DAT  |       | NO.      | BY:      | D   | ATE:            |         | 6-268           |
| FINAL UNLE                   | ess all 🛛                                                                                                 | 1                  |      |       | (S) (S)  |          |     |                 |         | TOTAL<br>SHEETS |
| SIGNATURES (                 | JUMPLETED                                                                                                 | 2                  |      |       | Ą        |          |     |                 |         | 355             |