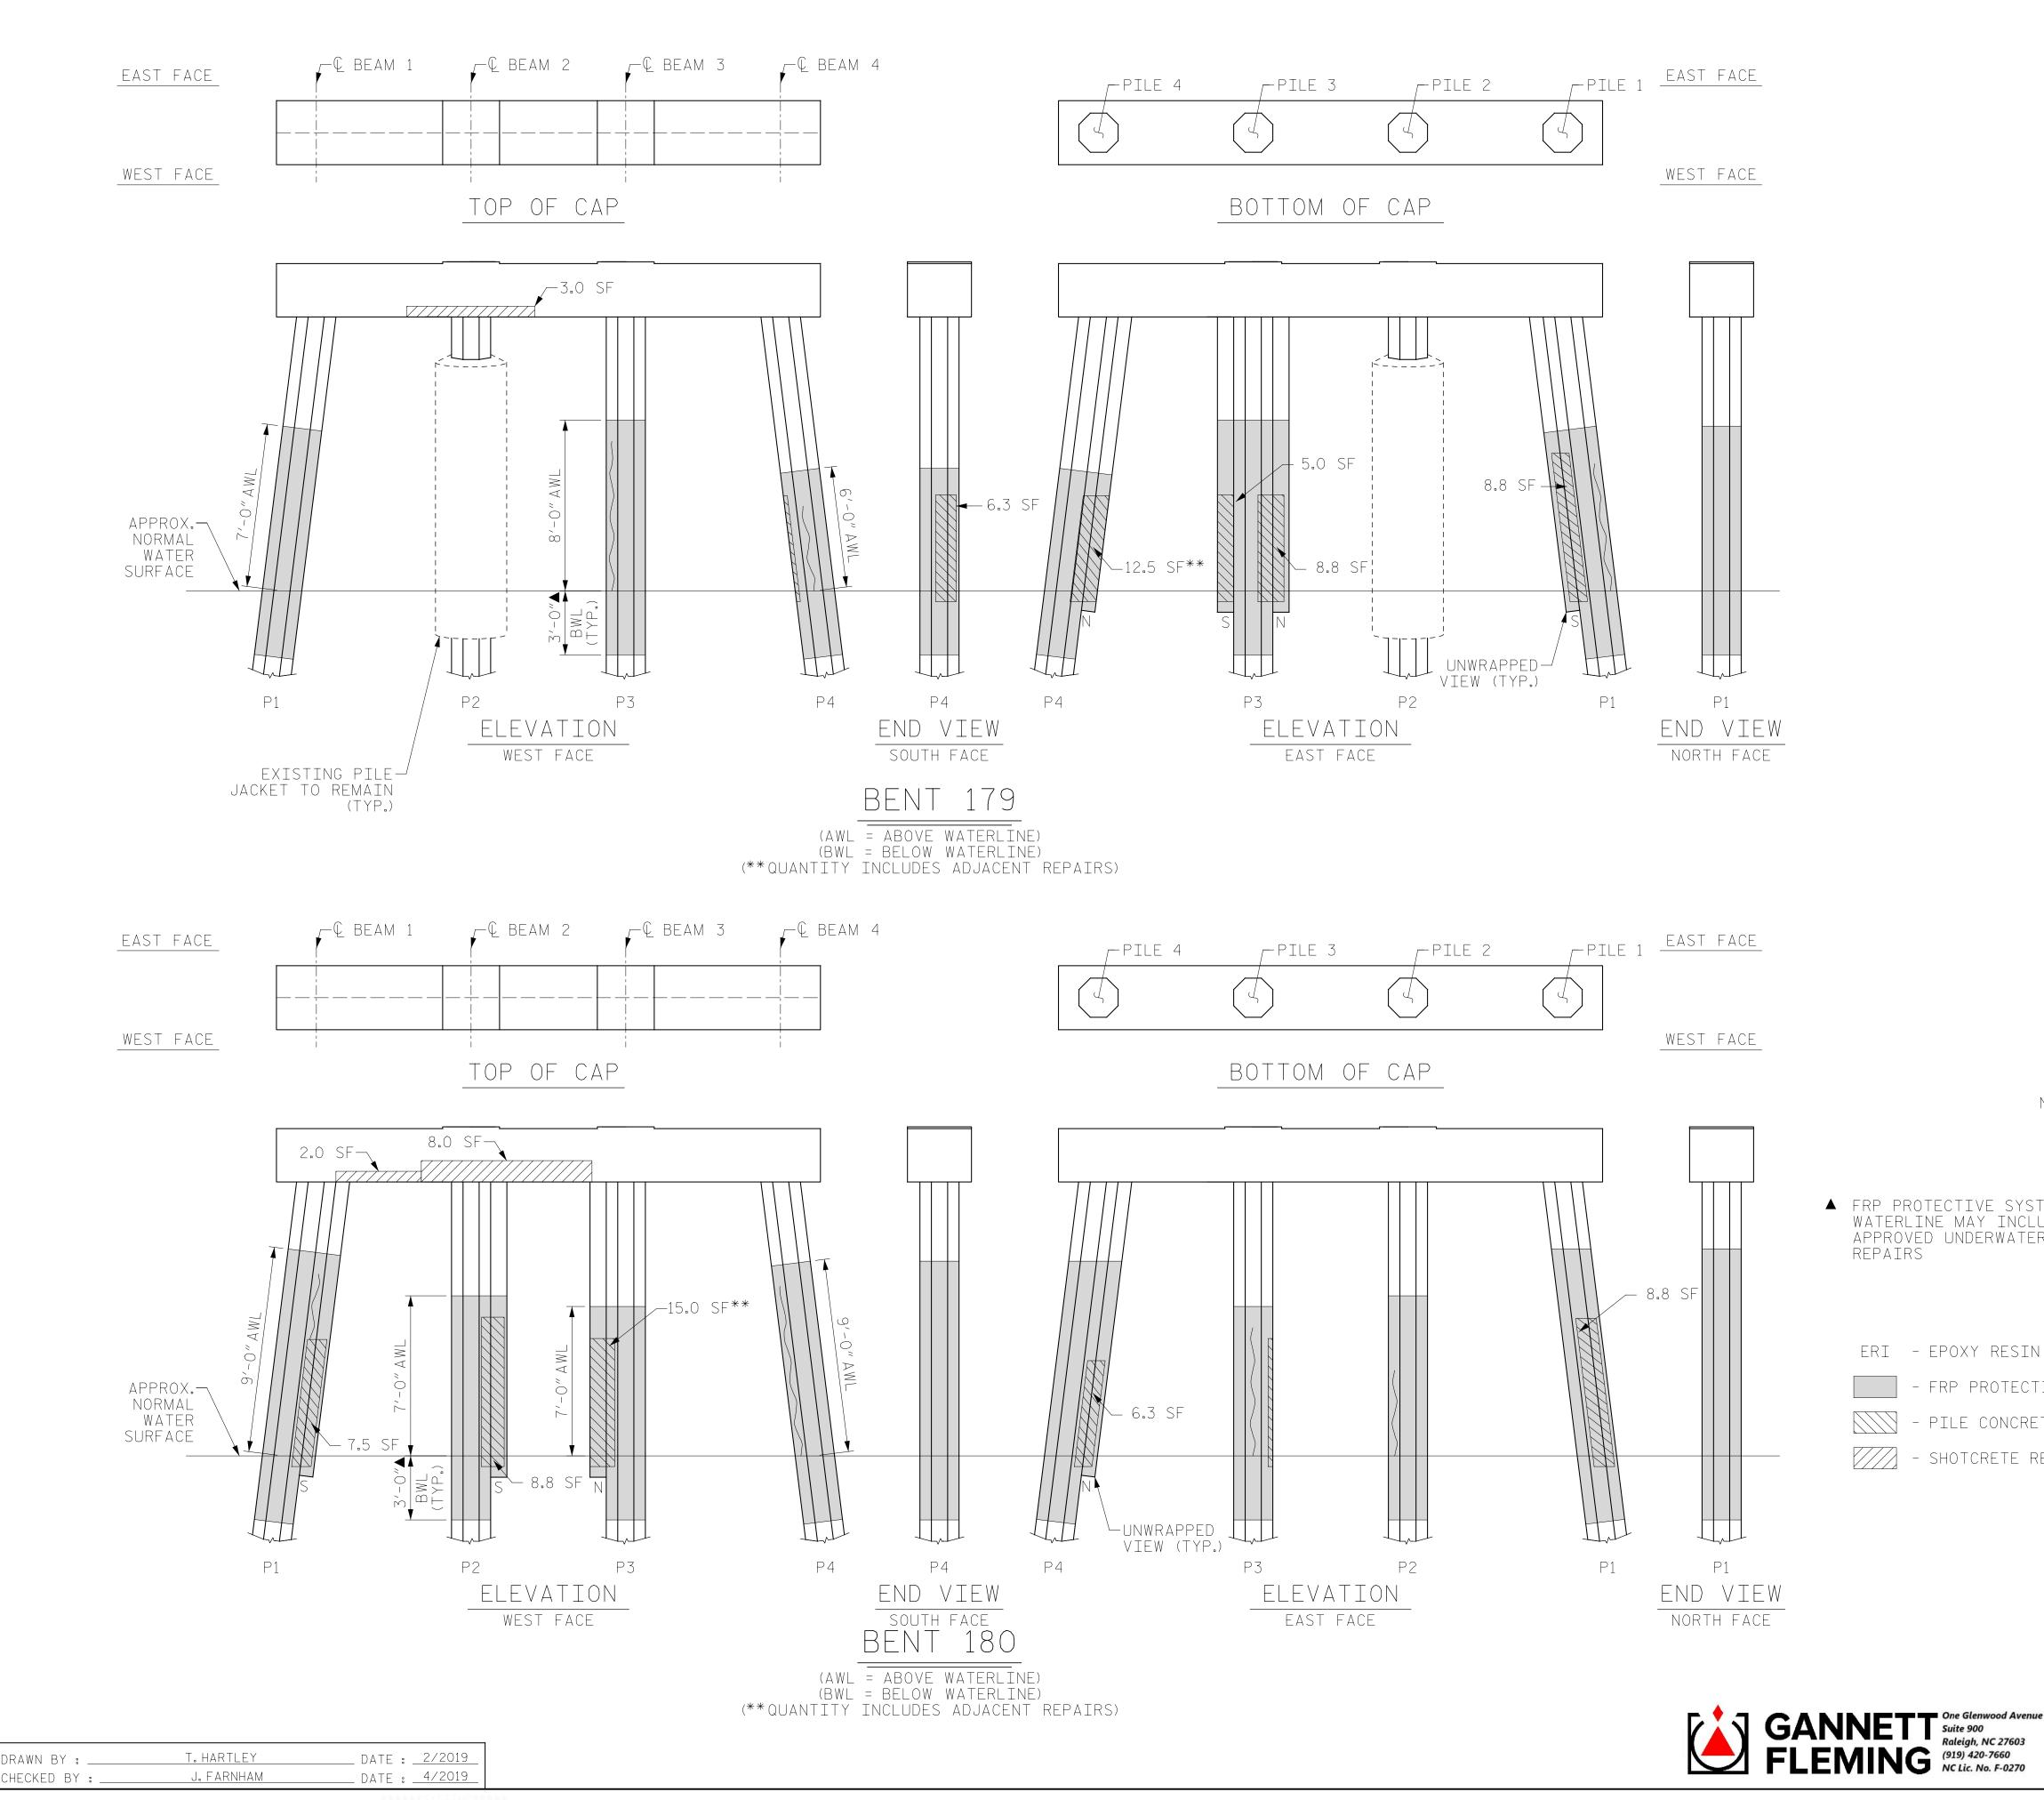

+

+

| AS-BUILT REPA             | AIR QU  | JANTIT  | Υ ΤΑΒ | LE |  |  |  |  |  |
|---------------------------|---------|---------|-------|----|--|--|--|--|--|
| BENT 179                  |         |         |       |    |  |  |  |  |  |
| CAP REPAIRS               |         |         |       |    |  |  |  |  |  |
| SHOTCRETE REPAIRS         | 3.0 SF  | 1.5 CF  | SF    | CF |  |  |  |  |  |
| EPOXY RESIN INJECTION     | _       | LF      |       | LF |  |  |  |  |  |
| PILE REPAIRS              |         |         |       |    |  |  |  |  |  |
| PILE CONCRETE RESTORATION | 35.6 SF | 16.0 CF | SF    | CF |  |  |  |  |  |
| FRP PROTECTIVE SYSTEM AWL | 128.    | 1 SF    |       |    |  |  |  |  |  |
| FRP PROTECTIVE SYSTEM BWL | 54.9    | ) SF    |       |    |  |  |  |  |  |
| BENT 180                  |         |         |       |    |  |  |  |  |  |
| CAP REPAIRS               |         |         |       |    |  |  |  |  |  |
| SHOTCRETE REPAIRS         | 10.0 SF | 5.0 CF  | SF    | CF |  |  |  |  |  |
| EPOXY RESIN INJECTION     | _       | LF      |       | LF |  |  |  |  |  |
| PILE REPAIRS              |         |         |       |    |  |  |  |  |  |
| PILE CONCRETE RESTORATION | 43.3 SF | 18.0 CF | SF    | CF |  |  |  |  |  |
| FRP PROTECTIVE SYSTEM AWL | 195.3   | 2 SF    |       |    |  |  |  |  |  |
| FRP PROTECTIVE SYSTEM BWL | 73.2    | 2 SF    |       |    |  |  |  |  |  |
|                           |         |         |       |    |  |  |  |  |  |

FOR CAP REPAIRS: VALUES IN CHART REPRESENT ESTIMATED REPAIR TOTALS AFTER REMOVAL OF UNSOUND CONCRETE, MIN. OF 1"BEHIND REBAR AND MIN. 2" CL. TO SAWCUT. SEE REPAIR DETAILS. NOTES:

REPAIR LOCATIONS AND ESTIMATE OF QUANTITIES ARE GIVEN WITH THE BEST INFORMATION AVAILABLE. IF ADDITIONAL REPAIRS NOT SHOWN ON THE DRAWINGS ARE DEEMED NECESSARY BY THE ENGINEER, THE CONTRACTOR SHALL NOTE ON THE DRAWINGS THE APPROXIMATE LOCATION AND DESCRIPTION OF THE REPAIRS AND ADJUST THE ACTUAL QUANTITIES ENTERED INTO THE REPAIR QUANTITY TABLE.

FOR SHOTCRETE REPAIRS, SEE SPECIAL PROVISIONS.

FOR CONCRETE REPAIR DETAILS, SEE ``TYPICAL CAP, COLUMN & UNDERDECK REPAIR DETAILS'' & ``PILE CONCRETE RESTORATION DETAILS'' SHEETS. FOR PILE CONCRETE RESTORATION, SEE SPECIAL PROVISIONS.

FOR FRP PROTECTIVE SYSTEM, SEE SPECIAL PROVISIONS.

FOR FRP PROTECTIVE SYSTEM DETAILS AND UNDERWATER MORTAR REPAIRS, SEE ``PILE FRP PROTECTIVE SYSTEM DETAILS'' SHEET.

|                                  | ESTIMATED PILE CRACK QTY. TABLE                                |           |      |       |          |             |     |      |                      |                          |
|----------------------------------|----------------------------------------------------------------|-----------|------|-------|----------|-------------|-----|------|----------------------|--------------------------|
| E                                |                                                                |           | NW   | W     | SW       | S           | SE  | E    | NE                   | N                        |
| NE SE S                          | BENT<br>179                                                    | PILE 1    | _    | 3     | 2        | _           | _   | _    | 6                    | 3                        |
|                                  |                                                                | PILE 2    | _    | -     | _        | _           | _   | _    | _                    | _                        |
|                                  |                                                                | PILE 3    | 7    | _     | 4        | _           | 4   | _    | _                    | -                        |
| NW SW                            |                                                                | PILE 4    | -    | -     | -        | _           | 1   | 4    | -                    | _                        |
| W                                |                                                                | PILE 1    | -    | _     | 3        | _           | _   | _    | _                    | _                        |
| TEM BELOW<br>UDE                 | BENT                                                           | PILE 2    | _    | _     | _        | _           | 4   | _    | _                    | _                        |
| r mortar                         | 180                                                            | PILE 3    | -    | 4     | _        | _           | _   | 6    | _                    | _                        |
|                                  |                                                                | PILE 4    | 8    | 5     | 2        | 5           | _   | _    | -                    | 4                        |
|                                  | NOTE:FOR IN                                                    | FORMATION | N ON | PIL   | e co     | NDIT        | ION | ONLY |                      |                          |
|                                  | F                                                              | PROJEC    | TN   |       |          | -  [        | 3-( |      | 17                   |                          |
| N INJECTION                      | I                                                              | NOOLO     |      |       |          |             |     |      |                      |                          |
| TIVE SYSTEMDARECOUNT             |                                                                |           |      |       |          | ΊΤΥ         |     |      |                      |                          |
| TE RESTORATION BRIDGE NO. 270009 |                                                                |           |      |       |          |             |     |      |                      |                          |
|                                  | L                                                              |           |      |       |          |             |     |      |                      |                          |
| REPAIRS                          | 1                                                              |           |      |       |          |             |     |      |                      |                          |
|                                  |                                                                |           |      |       | E OF NO  |             |     |      | ∧ <del>–</del> – – , |                          |
|                                  | A CAROLIN                                                      | DEPA      | RIME |       |          | IRA<br>EIGH | NSP | URI  | 4 I I (              | JN                       |
|                                  | FESSION                                                        |           |      |       |          |             |     |      |                      |                          |
|                                  | SEAL<br>20208                                                  |           |      |       |          |             |     |      |                      |                          |
|                                  | VGINER                                                         |           | Ţ,   | 170   | A C      | l ,         |     |      | 1                    | 20                       |
|                                  | DEPARTMENT OF TRANSPORTATION<br>RALEIGH<br>BENT 179 & BENT 180 |           |      |       |          |             |     |      | 50                   |                          |
| Ein Bruch p 7/14/2022            |                                                                |           |      |       |          |             |     |      |                      |                          |
| ACB8082119D74CD                  |                                                                |           |      |       |          |             |     |      |                      |                          |
|                                  | -                                                              |           |      | REVIS |          |             |     |      |                      | EET NO.                  |
| DOCUMENT NOT<br>FINAL UNLE       | CONSIDERED                                                     | NO. ВҮ:   | DAT  | L:    | NO.      | BY:         | D.  | ATE: |                      | S-259<br>total<br>sheets |
| SIGNATURES C                     | COMPLETED                                                      | 2         |      |       | <u>م</u> |             |     |      |                      | 355                      |