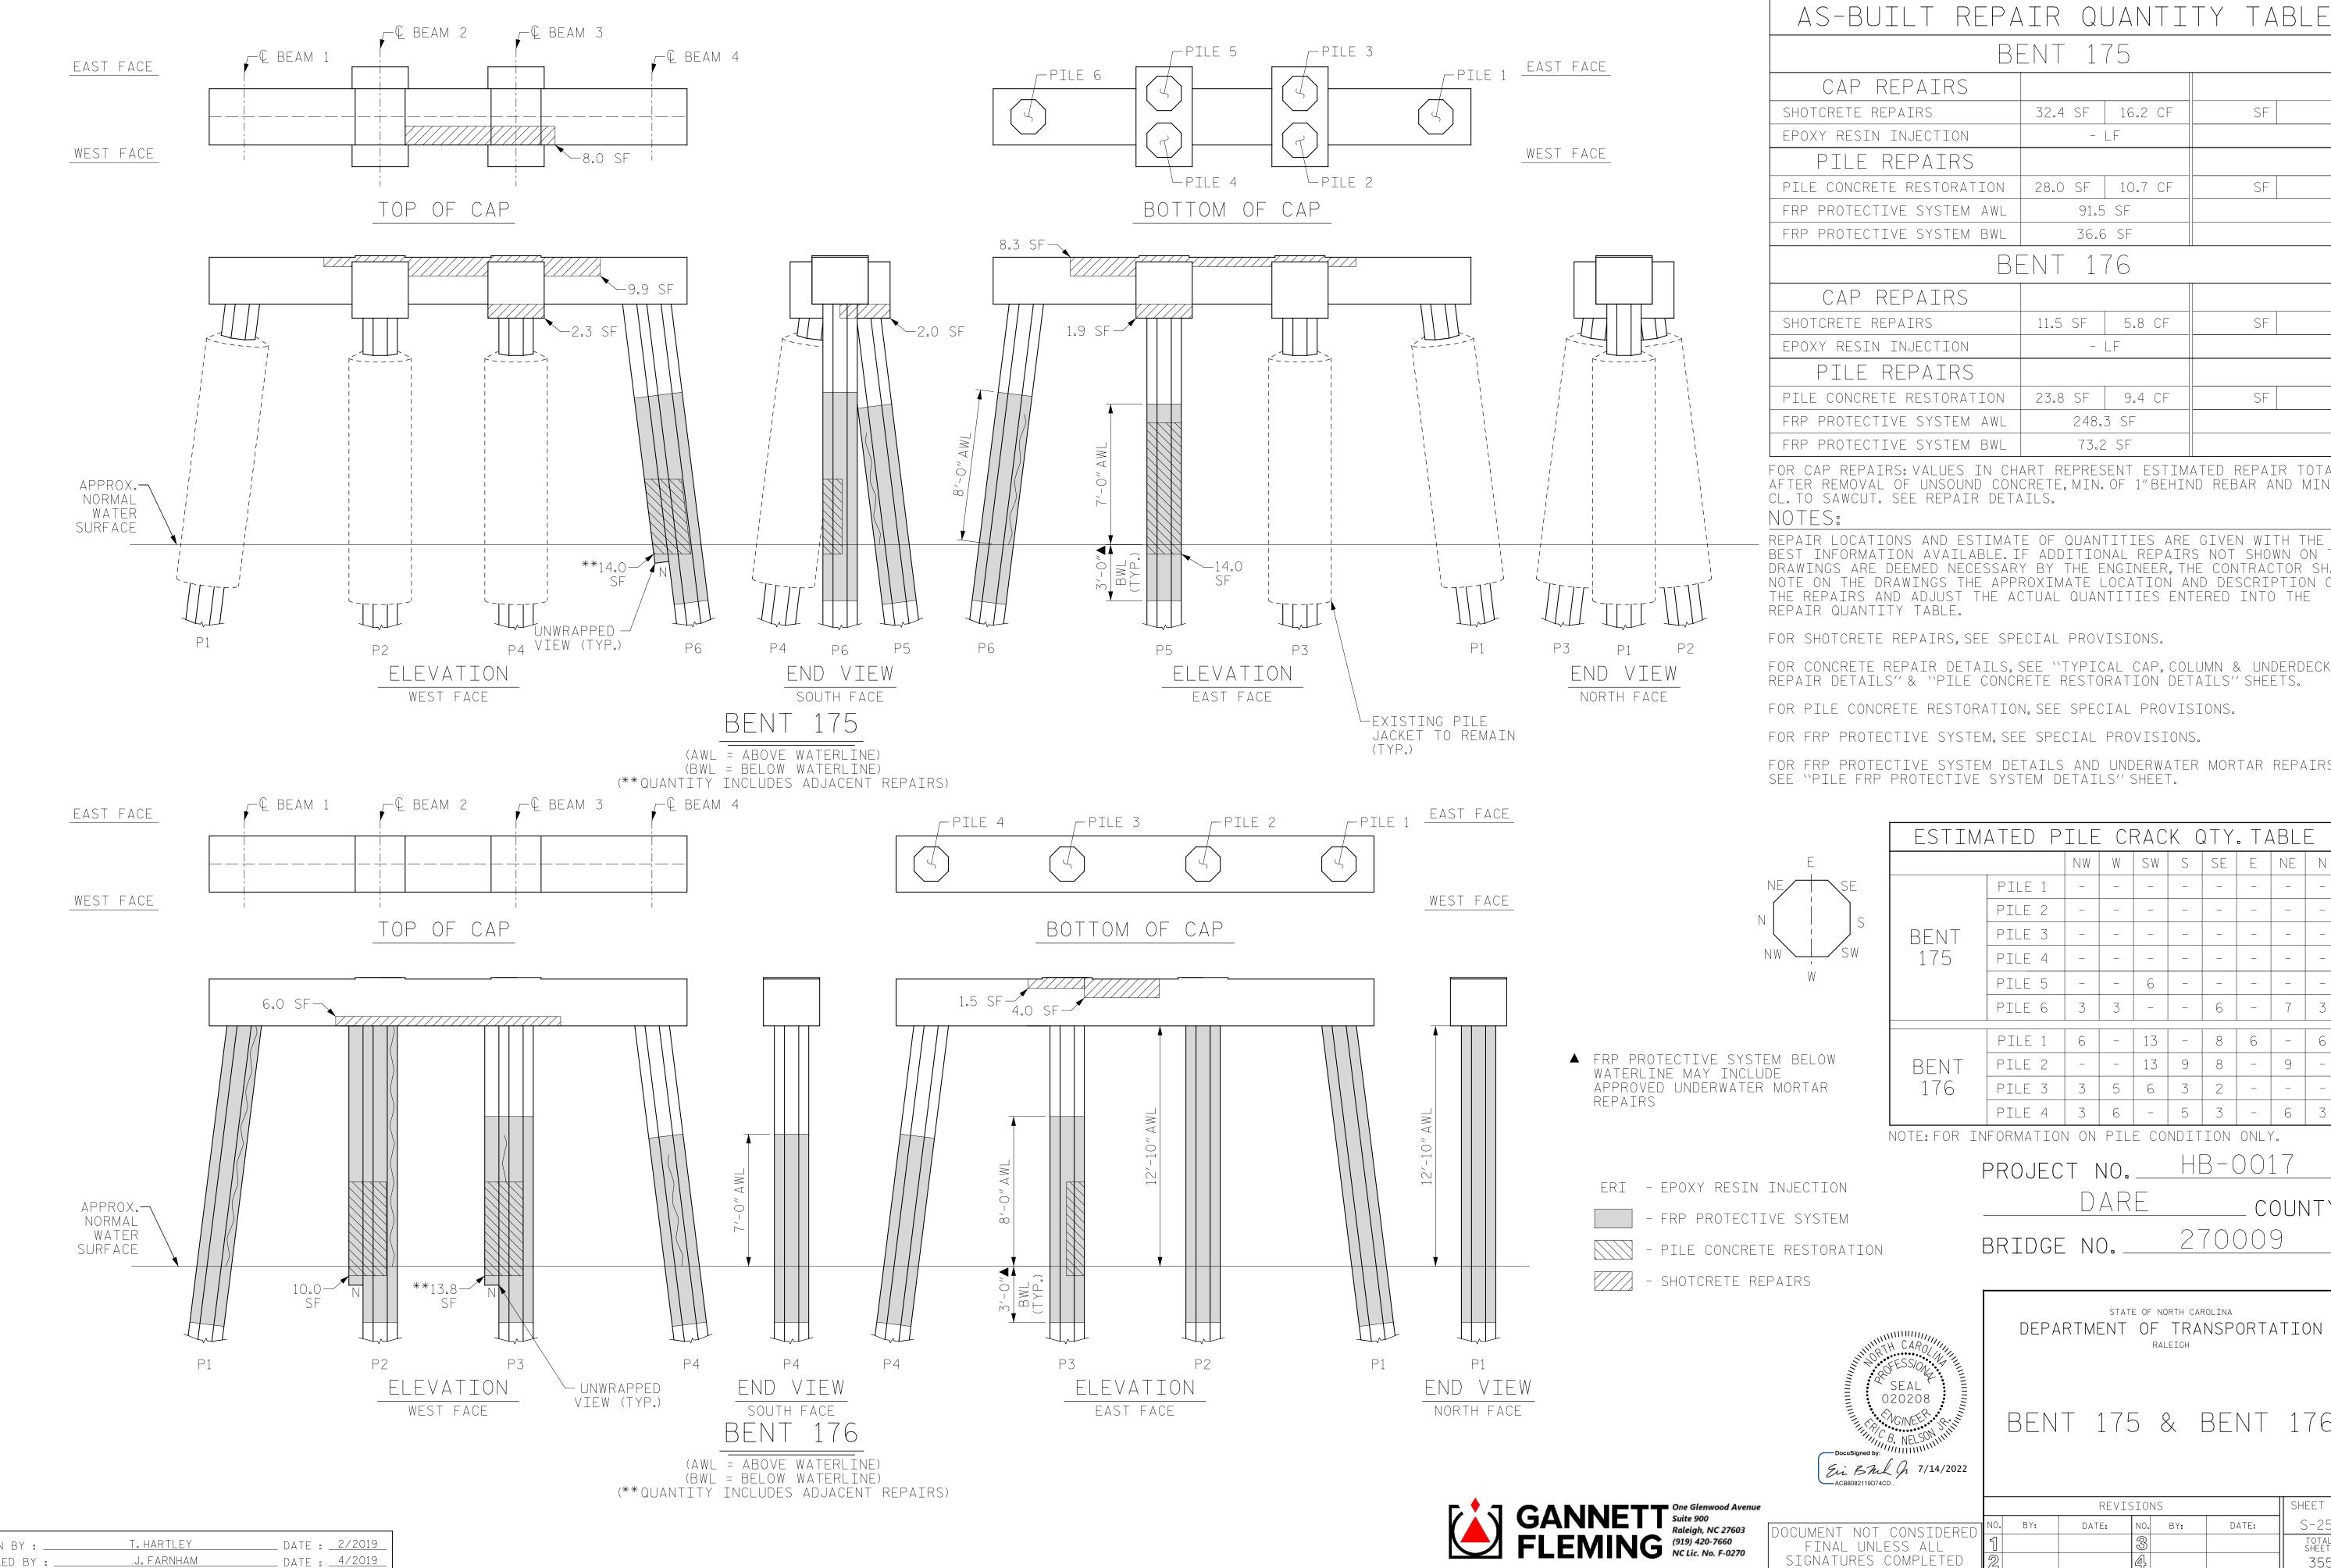

J. FARNHAM

CHECKED BY : \_

AS-BUILT REPAIR QUANTITY TABLE BENT 175 32.4 SF | 16.2 CF SF - LF PILE CONCRETE RESTORATION | 28.0 SF | 10.7 CF SF 91.5 SF 36.6 SF BENT 176 SF 11.5 SF | 5.8 CF - LF

FOR CAP REPAIRS: VALUES IN CHART REPRESENT ESTIMATED REPAIR TOTALS AFTER REMOVAL OF UNSOUND CONCRETE, MIN. OF 1"BEHIND REBAR AND MIN. 2

SF

REPAIR LOCATIONS AND ESTIMATE OF QUANTITIES ARE GIVEN WITH THE BEST INFORMATION AVAILABLE. IF ADDITIONAL REPAIRS NOT SHOWN ON THE DRAWINGS ARE DEEMED NECESSARY BY THE ENGINEER, THE CONTRACTOR SHALL NOTE ON THE DRAWINGS THE APPROXIMATE LOCATION AND DESCRIPTION OF THE REPAIRS AND ADJUST THE ACTUAL QUANTITIES ENTERED INTO THE

FOR SHOTCRETE REPAIRS, SEE SPECIAL PROVISIONS.

FOR CONCRETE REPAIR DETAILS, SEE "TYPICAL CAP, COLUMN & UNDERDECK REPAIR DETAILS" & "PILE CONCRETE RESTORATION DETAILS" SHEETS.

FOR PILE CONCRETE RESTORATION, SEE SPECIAL PROVISIONS.

FOR FRP PROTECTIVE SYSTEM, SEE SPECIAL PROVISIONS.

FOR FRP PROTECTIVE SYSTEM DETAILS AND UNDERWATER MORTAR REPAIRS, SEE "PILE FRP PROTECTIVE SYSTEM DETAILS" SHEET.

| ESTIMATED PILE CRACK QTY. TABLE               |        |    |   |    |   |    |   |    |   |  |
|-----------------------------------------------|--------|----|---|----|---|----|---|----|---|--|
|                                               |        | NW | W | SW | S | SE | E | NE | Z |  |
| BENT<br>175                                   | PILE 1 | _  | _ | _  | _ | _  | _ | _  |   |  |
|                                               | PILE 2 | _  | _ | _  | _ | _  | _ | _  | _ |  |
|                                               | PILE 3 | _  | _ | _  | _ | _  | _ | _  | _ |  |
|                                               | PILE 4 | _  | _ | _  | _ | _  | - | _  | - |  |
|                                               | PILE 5 | -  | - | 6  | - | -  | = | -  | _ |  |
|                                               | PILE 6 | 3  | 3 | _  | _ | 6  | - | 7  | 3 |  |
| BENT<br>176                                   | PILE 1 | 6  | _ | 13 | _ | 8  | 6 | _  | 6 |  |
|                                               | PILE 2 | _  | _ | 13 | 9 | 8  | - | 9  | _ |  |
|                                               | PILE 3 | 3  | 5 | 6  | 3 | 2  | _ | _  | _ |  |
|                                               | PILE 4 | 3  | 6 | -  | 5 | 3  | - | 6  | 3 |  |
| NOTE: FOR INFORMATION ON PILE CONDITION ONLY. |        |    |   |    |   |    |   |    |   |  |