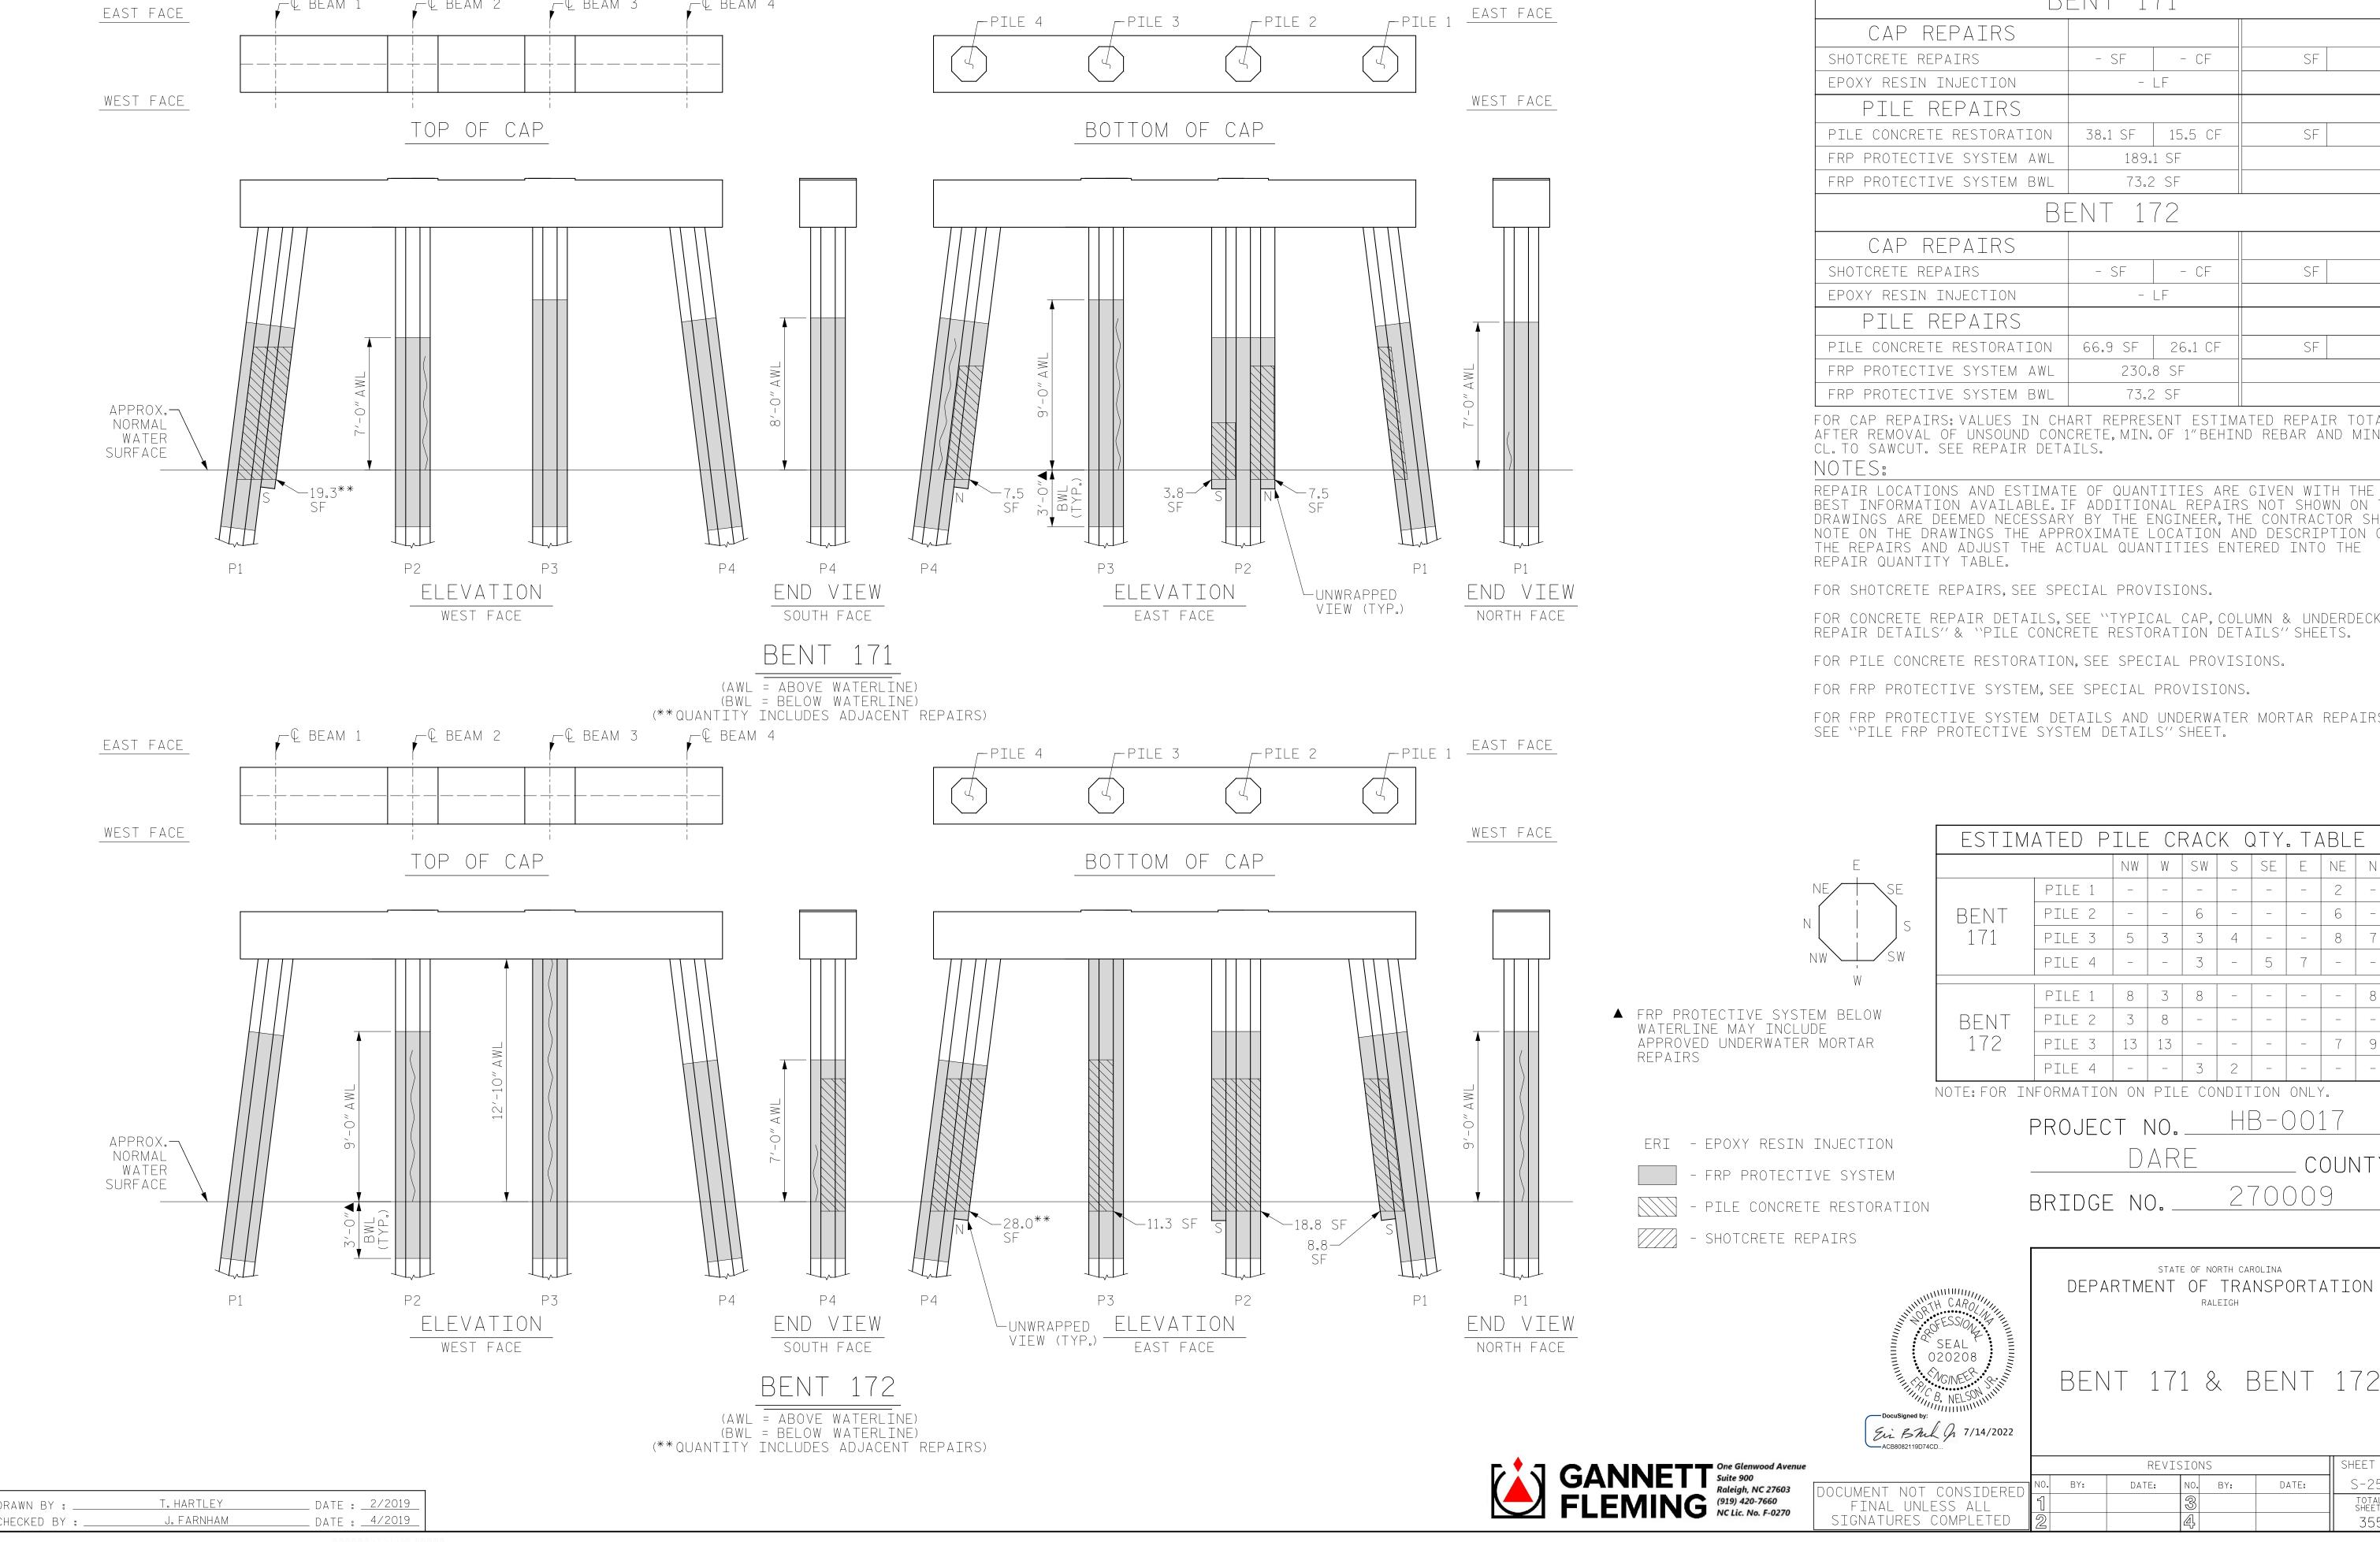

Ţ—Û BEAM 2

\_—Q BEAM 3

⊢Ų BEAM 4

\_\_\_\_\_ BEAM 1

AS-BUILT REPAIR QUANTITY TABLE BENT 171 SF - SF - LF PILE REPAIRS PILE CONCRETE RESTORATION SF 38.1 SF | 15.5 CF FRP PROTECTIVE SYSTEM AWL 189.1 SF FRP PROTECTIVE SYSTEM BWL 73.2 SF BENT 172 SF - SF - CF - LF

FOR CAP REPAIRS: VALUES IN CHART REPRESENT ESTIMATED REPAIR TOTALS AFTER REMOVAL OF UNSOUND CONCRETE, MIN. OF 1"BEHIND REBAR AND MIN. 2 CL. TO SAWCUT. SEE REPAIR DETAILS.

66.9 SF | 26.1 CF

230.8 SF

73.2 SF

SF

REPAIR LOCATIONS AND ESTIMATE OF QUANTITIES ARE GIVEN WITH THE BEST INFORMATION AVAILABLE. IF ADDITIONAL REPAIRS NOT SHOWN ON THE DRAWINGS ARE DEEMED NECESSARY BY THE ENGINEER, THE CONTRACTOR SHALL NOTE ON THE DRAWINGS THE APPROXIMATE LOCATION AND DESCRIPTION OF THE REPAIRS AND ADJUST THE ACTUAL QUANTITIES ENTERED INTO THE

FOR SHOTCRETE REPAIRS, SEE SPECIAL PROVISIONS.

FOR CONCRETE REPAIR DETAILS, SEE "TYPICAL CAP, COLUMN & UNDERDECK REPAIR DETAILS" & "PILE CONCRETE RESTORATION DETAILS" SHEETS.

FOR PILE CONCRETE RESTORATION, SEE SPECIAL PROVISIONS.

FOR FRP PROTECTIVE SYSTEM, SEE SPECIAL PROVISIONS.

FOR FRP PROTECTIVE SYSTEM DETAILS AND UNDERWATER MORTAR REPAIRS, SEE "PILE FRP PROTECTIVE SYSTEM DETAILS" SHEET.

| ESTIMATED PILE CRACK QTY. TABLE               |        |    |    |    |   |    |   |    |   |
|-----------------------------------------------|--------|----|----|----|---|----|---|----|---|
|                                               |        | NW | W  | SW | S | SE | E | NE | Ν |
| BENT<br>171                                   | PILE 1 | _  | _  | _  | _ | _  | _ | 2  | - |
|                                               | PILE 2 | _  | _  | 6  | _ | _  | _ | 6  | - |
|                                               | PILE 3 | 5  | 3  | 3  | 4 | _  | _ | 8  | 7 |
|                                               | PILE 4 | _  | _  | 3  | _ | 5  | 7 | _  | _ |
|                                               |        |    |    |    |   |    |   |    |   |
| BENT<br>172                                   | PILE 1 | 8  | 3  | 8  | _ | _  | _ | _  | 8 |
|                                               | PILE 2 | 3  | 8  | _  | _ | _  | _ | _  | - |
|                                               | PILE 3 | 13 | 13 | _  | _ | _  | _ | 7  | 9 |
|                                               | PILE 4 | _  | _  | 3  | 2 | _  | _ | _  | _ |
| NOTE: FOR INFORMATION ON PILE CONDITION ONLY. |        |    |    |    |   |    |   |    |   |

PROJECT NO. DARE COUNTY 270009 BRIDGE NO.

> STATE OF NORTH CAROLINA DEPARTMENT OF TRANSPORTATION RALEIGH

BENT 171 & BENT 172

SHEET NO

S-255

TOTAL SHEETS

355

REVISIONS NO. BY: DATE: DATE: