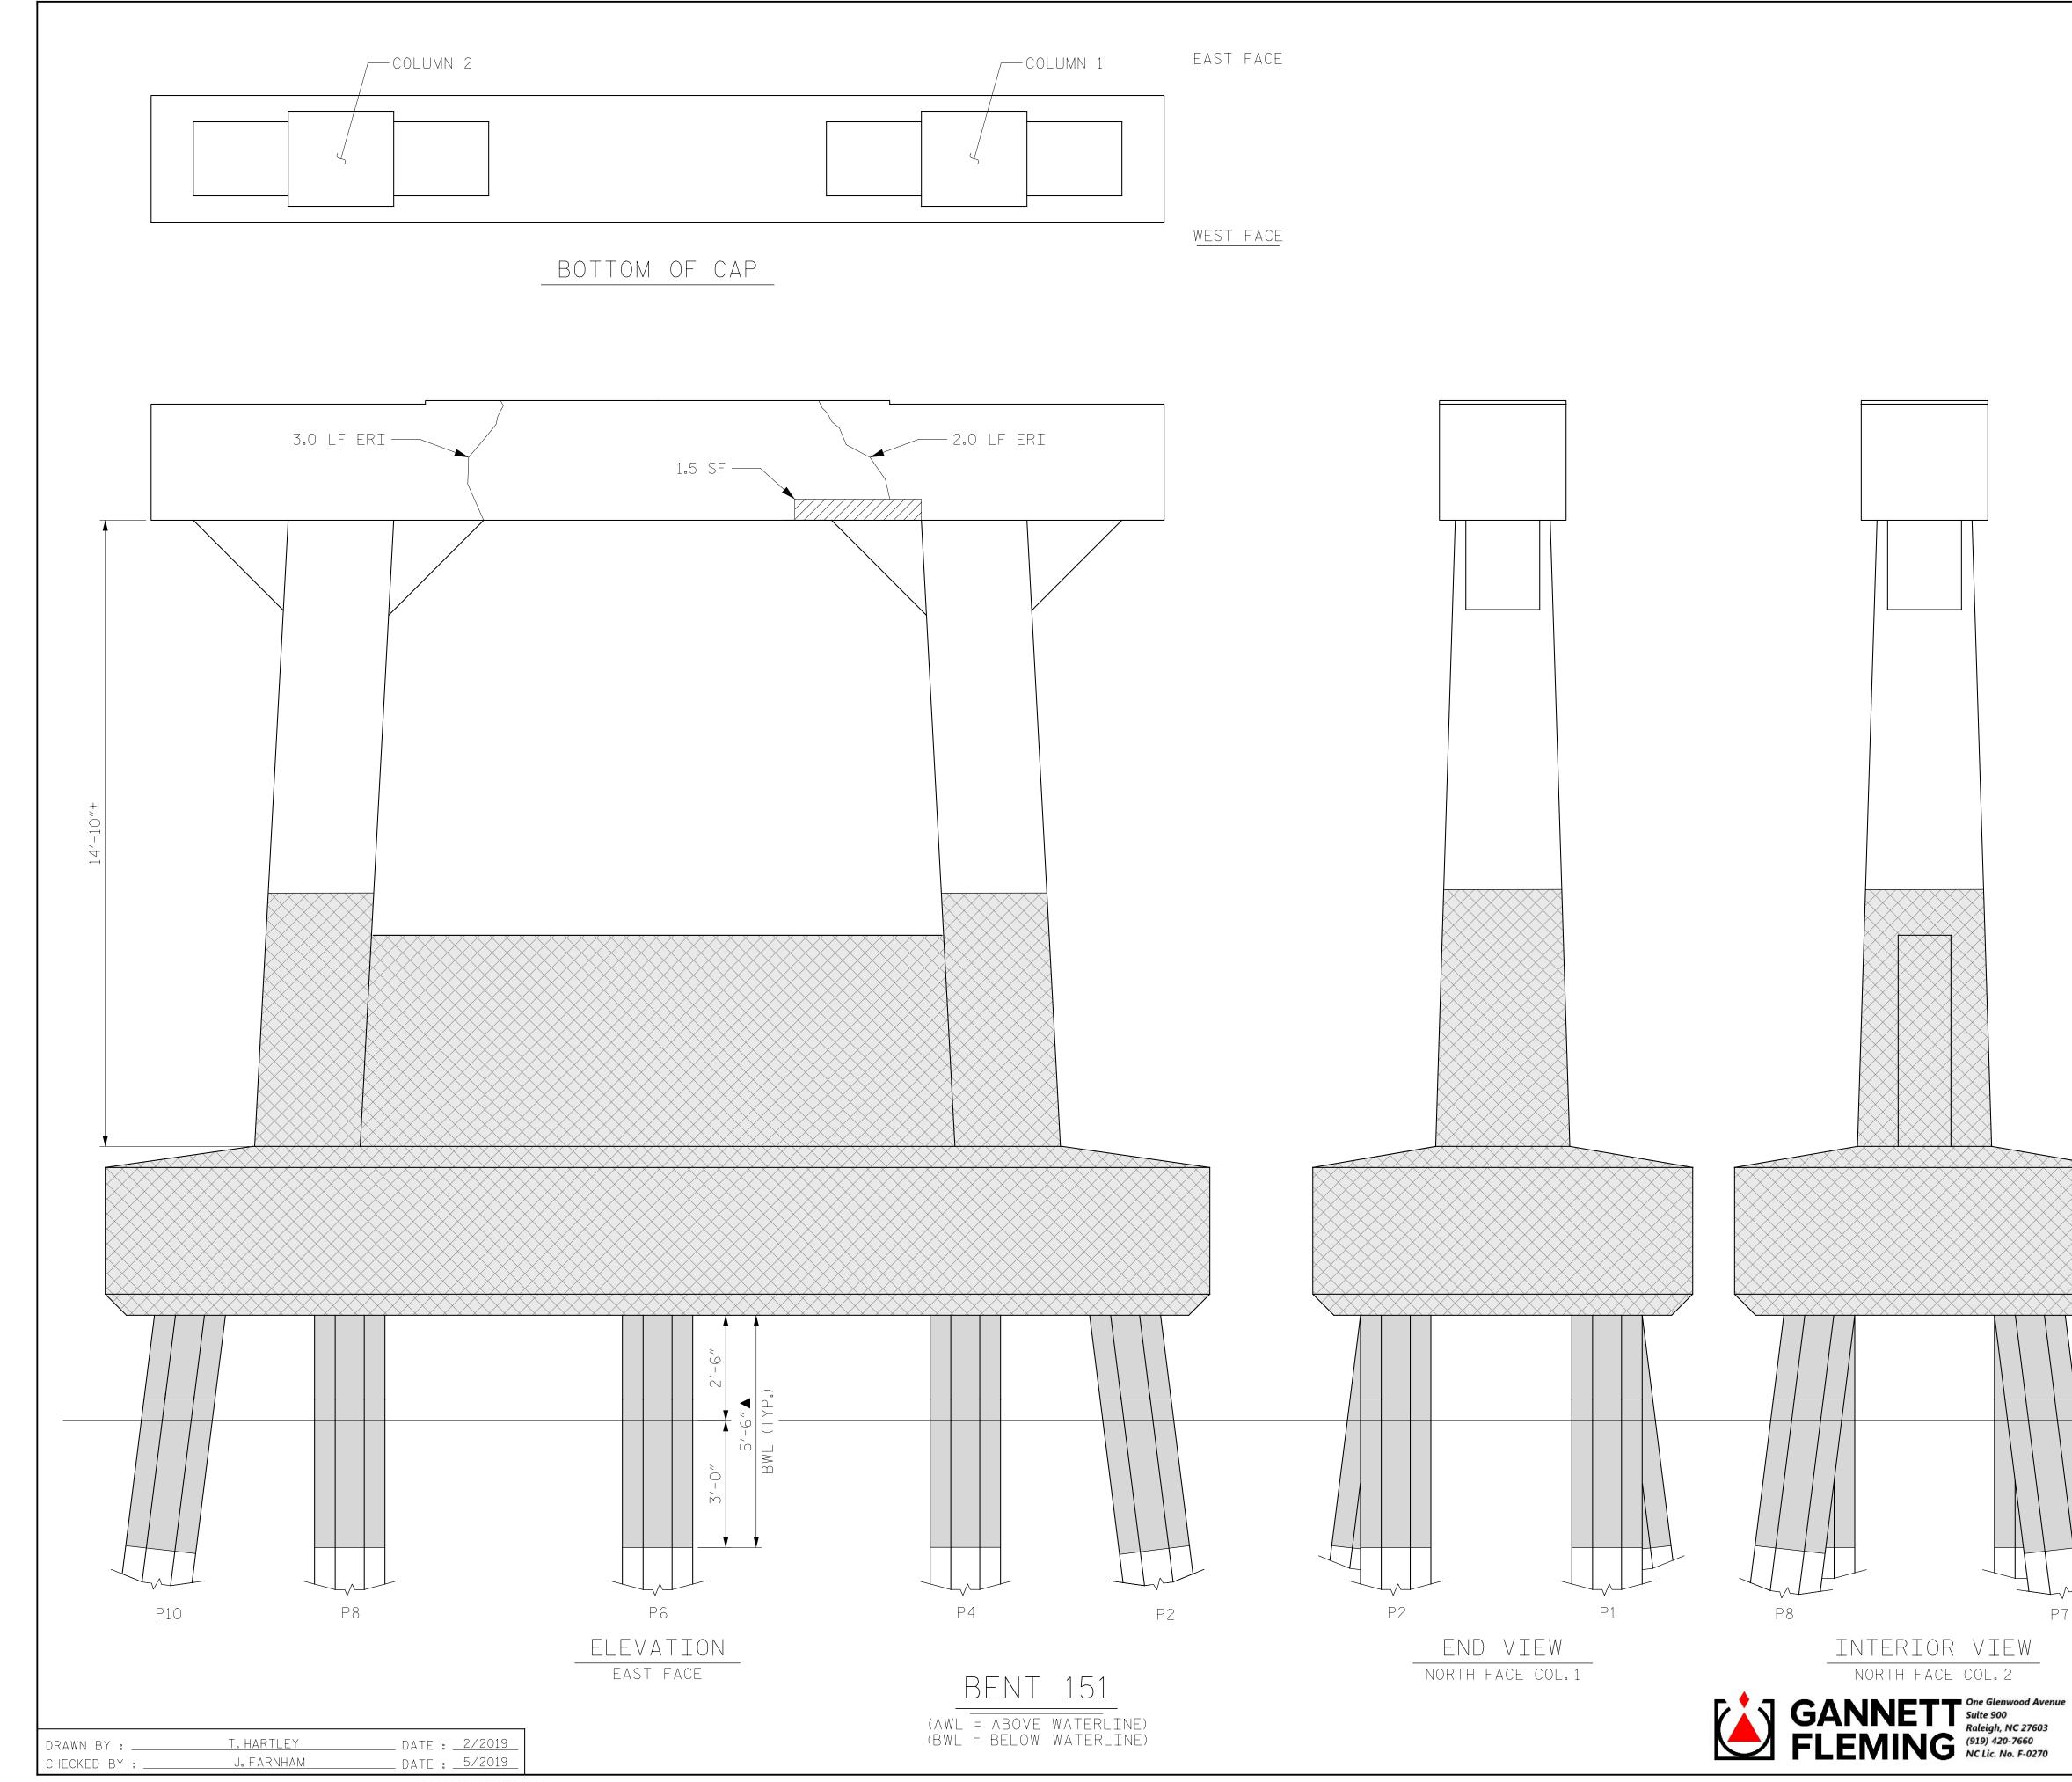

+

+

|   | ▲ FRP PROTECTIVE SYSTEM BELOW<br>WATERLINE MAY INCLUDE<br>APPROVED UNDERWATER MORTAR<br>REPAIRS |                                                  |                                                          |
|---|-------------------------------------------------------------------------------------------------|--------------------------------------------------|----------------------------------------------------------|
|   | APPROX.<br>Normal<br>Water<br>Surface                                                           | DARE                                             | <u>B-0017</u><br>COUNTY<br>70009                         |
| 7 | SEAL<br>O20208<br>DocuSigned by:<br>Exi BML A 7/14/2022                                         | EAST FACE                                        |                                                          |
|   | UMENT NOT CONSIDERED<br>FINAL UNLESS ALL<br>IGNATURES COMPLETED                                 | REVISIONS<br>NO. BY: DATE: NO. BY:<br>1 3<br>2 4 | DATE: SHEET NO.<br>DATE: S-240<br>TOTAL<br>SHEETS<br>355 |

| ERI | - EPOXY RESIN INJECTION    |
|-----|----------------------------|
|     | - FRP PROTECTIVE SYSTEM    |
|     | - SHOTCRETE REPAIRS        |
|     | - PILE FOOTING RESTORATION |
|     |                            |