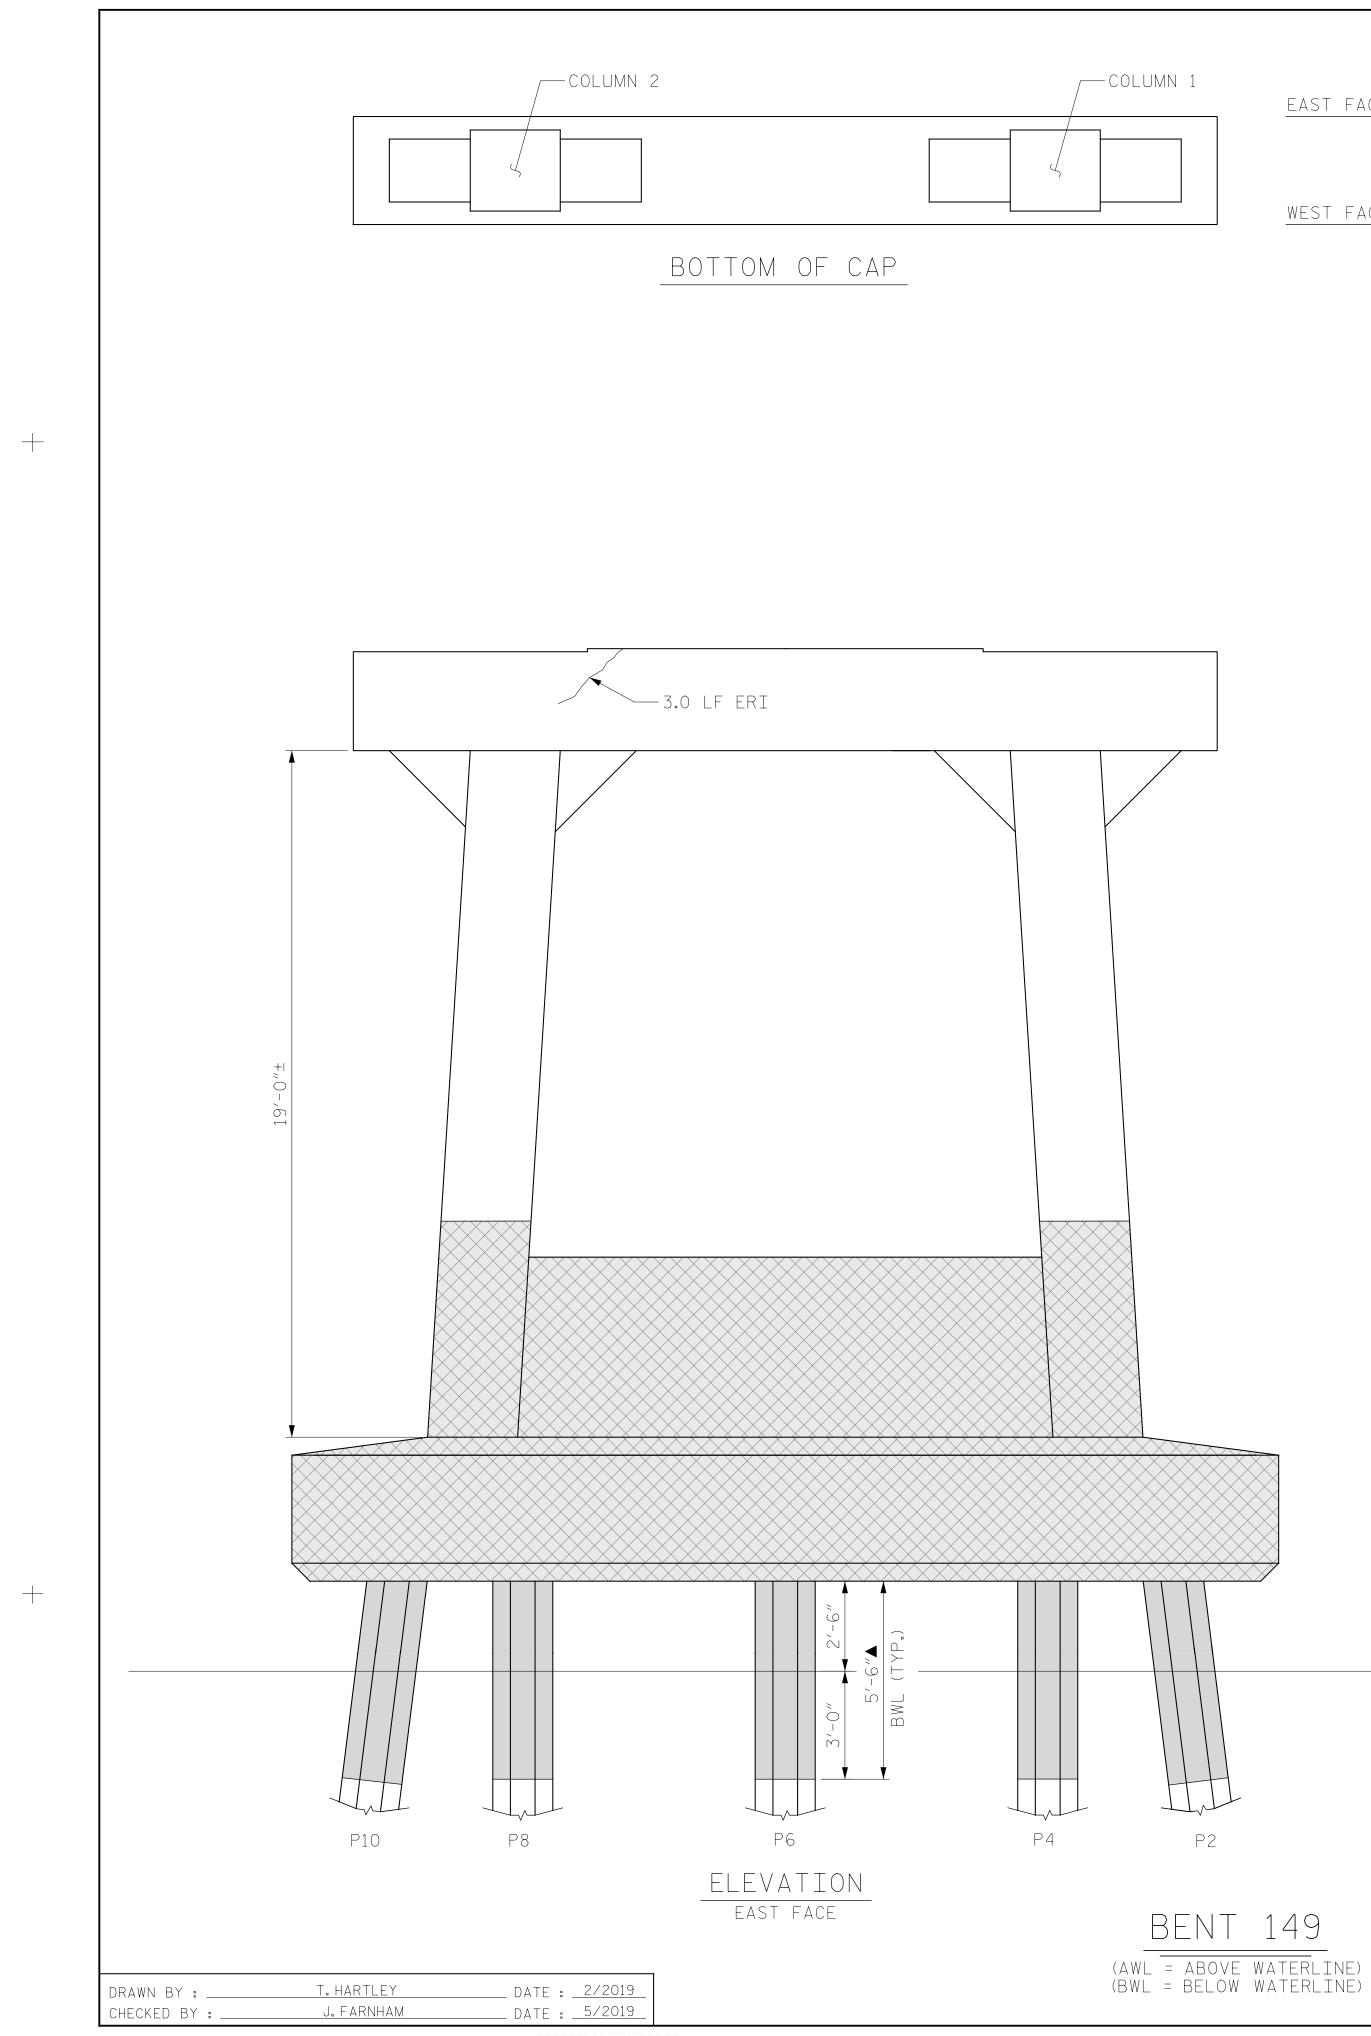

EAST FACE

WEST FACE

|                                                                     | - PILE FOOTING RESTORATION                                                                                                                                                                                                                                                    |
|---------------------------------------------------------------------|-------------------------------------------------------------------------------------------------------------------------------------------------------------------------------------------------------------------------------------------------------------------------------|
|                                                                     | ▲ FRP PROTECTIVE SYSTEM BELOW<br>WATERLINE MAY INCLUDE<br>APPROVED UNDERWATER MORTAR<br>REPAIRS                                                                                                                                                                               |
|                                                                     | PROJECT NO. <u>HB-0017</u><br><u>DARE</u> county<br>BRIDGE NO. <u>270009</u>                                                                                                                                                                                                  |
| SEAL<br>020208<br>DocuSigned by:                                    | DEPARTMENT OF TRANSPORTATION<br>Raleigh<br>BENT 149<br>EAST FACE                                                                                                                                                                                                              |
| DOCUMENT NOT CONSIDERED<br>FINAL UNLESS ALL<br>SIGNATURES COMPLETED | REVISIONS SHEET NO.   NO. BY: DATE: NO. BY: DATE: SHEET NO.   1 . . . . . . . . . . . . . . . . . . . . . . . . . . . . . . . . . . . . . . . . . . . . . . . . . . . . . . . . . . . . . . . . . . . . . . . . . . . . . . . . . . . . . . . . . . . . . . . . . . . . . . . |

ERI - EPOXY RESIN INJECTION

- SHOTCRETE REPAIRS

- FRP PROTECTIVE SYSTEM