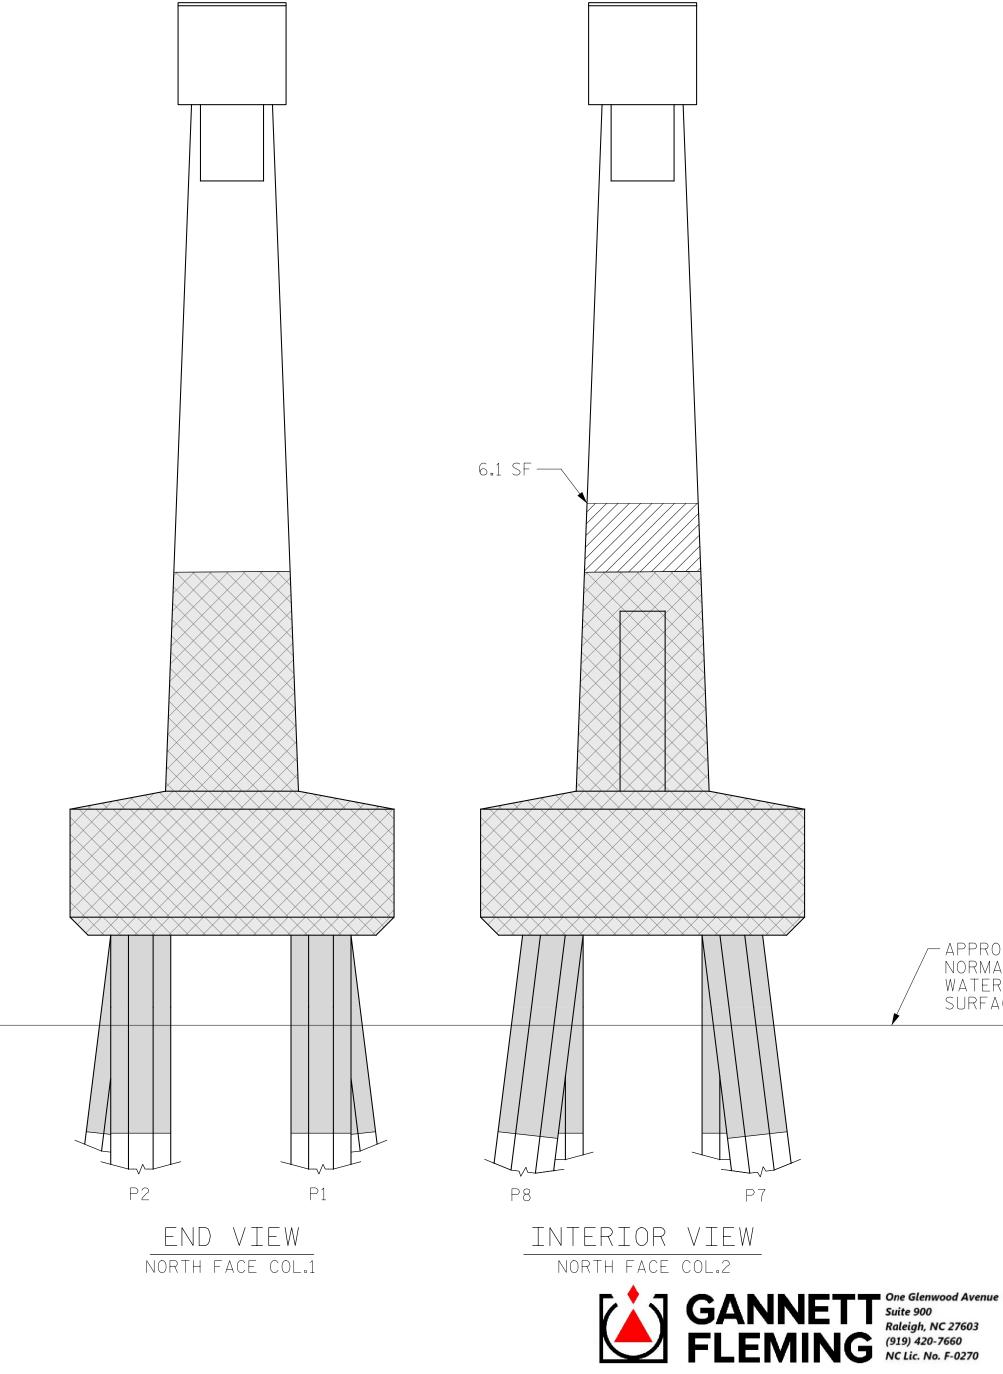

EAST FACE

WEST FACE

|                                                                     | - PILE FOOTING RESTORATION                                                                                                                                                                                                                                                    |
|---------------------------------------------------------------------|-------------------------------------------------------------------------------------------------------------------------------------------------------------------------------------------------------------------------------------------------------------------------------|
|                                                                     | ▲ FRP PROTECTIVE SYSTEM BELOW<br>WATERLINE MAY INCLUDE<br>APPROVED UNDERWATER MORTAR<br>REPAIRS                                                                                                                                                                               |
|                                                                     | PROJECT NO. <u>HB-0017</u><br><u>DARE</u> county<br>BRIDGE NO. <u>270009</u>                                                                                                                                                                                                  |
| SEAL<br>020208<br>DocuSigned by:                                    | DEPARTMENT OF TRANSPORTATION<br>Raleigh<br>BENT 149<br>EAST FACE                                                                                                                                                                                                              |
| DOCUMENT NOT CONSIDERED<br>FINAL UNLESS ALL<br>SIGNATURES COMPLETED | REVISIONS SHEET NO.   NO. BY: DATE: NO. BY: DATE: SHEET NO.   1 . . . . . . . . . . . . . . . . . . . . . . . . . . . . . . . . . . . . . . . . . . . . . . . . . . . . . . . . . . . . . . . . . . . . . . . . . . . . . . . . . . . . . . . . . . . . . . . . . . . . . . . |

ERI - EPOXY RESIN INJECTION

- SHOTCRETE REPAIRS

- FRP PROTECTIVE SYSTEM