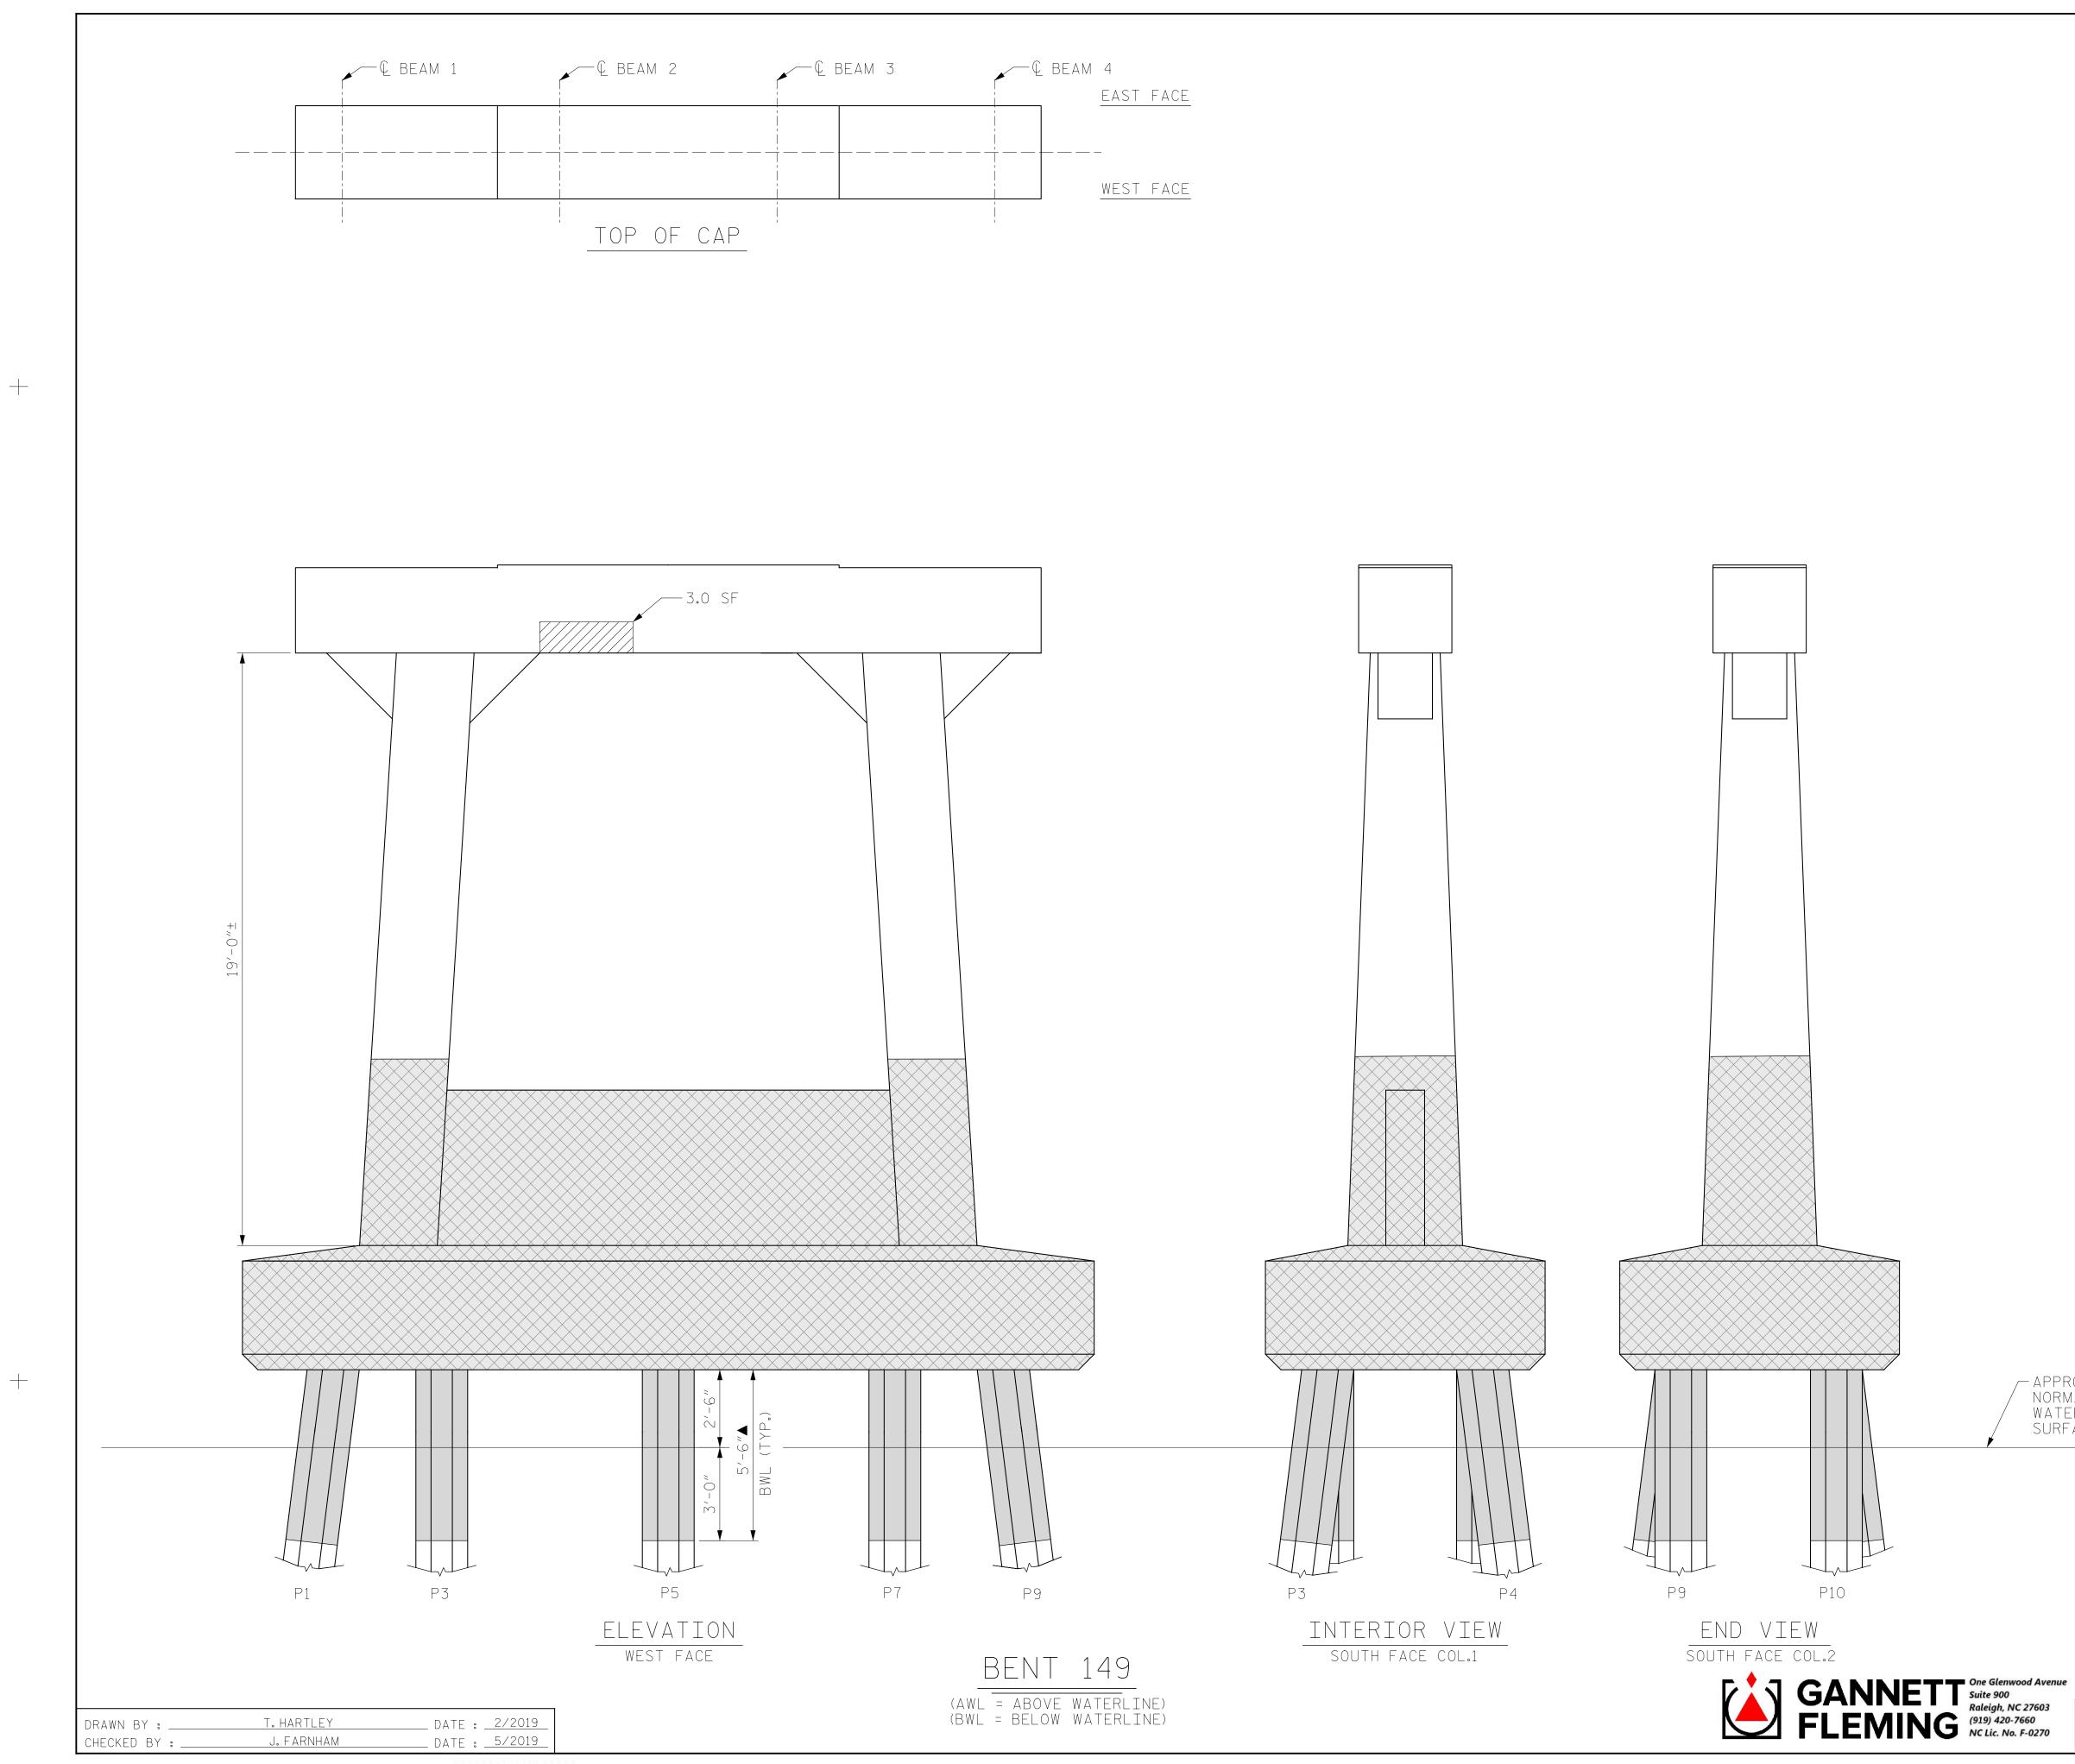

| AS-BUILT REPA                                                      | BUILT REPAIR QUANTITY TABLE |        |        |    |  |  |  |  |
|--------------------------------------------------------------------|-----------------------------|--------|--------|----|--|--|--|--|
| BENT 149                                                           |                             |        |        |    |  |  |  |  |
| CAP REPAIRS                                                        | ESTI                        | MATE   | ACTUAL |    |  |  |  |  |
| SHOTCRETE REPAIRS                                                  | 3.0 SF                      | 1.5 CF | SF     | CF |  |  |  |  |
| EPOXY RESIN INJECTION                                              | 3.0 LF                      |        |        | LF |  |  |  |  |
| COLUMN REPAIRS                                                     | ESTIMATE                    |        | ACTUAL |    |  |  |  |  |
| SHOTCRETE REPAIRS                                                  | 6.1 SF                      | 3.1 CF | SF     | CF |  |  |  |  |
| EPOXY RESIN INJECTION                                              | - LF                        |        | LF     |    |  |  |  |  |
| PILE REPAIRS                                                       | ESTIMATE                    |        | ACTUAL |    |  |  |  |  |
| FRP PROTECTIVE SYSTEM AWL                                          | - SF                        |        | SF     |    |  |  |  |  |
| FRP PROTECTIVE SYSTEM BWL                                          | 302.                        | 5 SF   | SF     |    |  |  |  |  |
| FOR CAP REPATRS: VALUES IN CHARI REPRESENT ESTIMATED REPAIR TOTALS |                             |        |        |    |  |  |  |  |

FOR CAP REPAIRS: VALUES IN CHART REPRESENT ESTIMATED REPAIR TOTALS AFTER REMOVAL OF UNSOUND CONCRETE, MIN. OF 1"BEHIND REBAR AND MIN. 2"CL TO SAWCUT. SEE REPAIR DETAILS.

NOTES:

REPAIR LOCATIONS AND ESTIMATE OF QUANTITIES ARE GIVEN WITH THE BEST INFORMATION AVAILABLE. IF ADDITIONAL REPAIRS NOT SHOWN ON THE DRAWINGS ARE DEEMED NECESSARY BY THE ENGINEER THE CONTRACTOR SHALL NOTE ON THE DRAWINGS THE APPROXIMATE LOCATION AND DESCRIPTION OF THE REPAIRS AND ADJUST THE ACTUAL QUANTITIES ENTERED INTO THE REPAIR QUANTITY TABLE.

FOR SHOTCRETE REPAIRS, SEE SPECIAL PROVISIONS.

FOR CONCRETE REPAIR DETAILS, SEE ``TYPICAL CAP, COLUMN & UNDERDECK REPAIR DETAILS''& ``PILE CONCRETE RESTORATION DETAILS'' SHEETS.

FOR FOOTING,COLUMN,AND STRUT REPAIR DETAILS,SEE ``PILE FOOTING RESTORATION''SHEET.

FOR PILE CONCRETE RESTORATION, SEE SPECIAL PROVISIONS.

FOR FRP PROTECTIVE SYSTEM, SEE SPECIAL PROVISIONS.

FOR FRP PROTECTIVE SYSTEM DETAILS AND UNDERWATER MORTAR REPAIRS, SEE ``PILE FRP PROTECTIVE SYSTEM DETAILS' SHEET.

ERI - EPOXY RESIN INJECTION

- FRP PROTECTIVE SYSTEM
- SHOTCRETE REPAIRS
- PILE FOOTING RESTORATION

▲ FRP PROTECTIVE SYSTEM BELOW WATERLINE MAY INCLUDE APPROVED UNDERWATER MORTAR REPAIRS

|                                          | PROJEC                                                             |       | F       | <u>+B-001</u><br>CC | 7<br>)UNTY             |  |  |
|------------------------------------------|--------------------------------------------------------------------|-------|---------|---------------------|------------------------|--|--|
| ROX.<br>MAL<br>ER<br>FACE                | BRIDGE                                                             | NO    | 2       | 270009              | )                      |  |  |
| CFESSION                                 | STATE OF NORTH CAROLINA<br>DEPARTMENT OF TRANSPORTATION<br>RALEIGH |       |         |                     |                        |  |  |
| DocuSigned by:<br>Ex BML & 7/14/2022     | BENT 149<br>West face                                              |       |         |                     |                        |  |  |
| e                                        | REVISIONS SHEET                                                    |       |         |                     |                        |  |  |
| DOCUMENT NOT CONSIDERED                  | NO. BY:                                                            | DATE: | NO. BY: | DATE:               | S-235                  |  |  |
| FINAL UNLESS ALL<br>SIGNATURES COMPLETED | 1                                                                  |       | 3<br>4  |                     | TOTAL<br>SHEETS<br>355 |  |  |