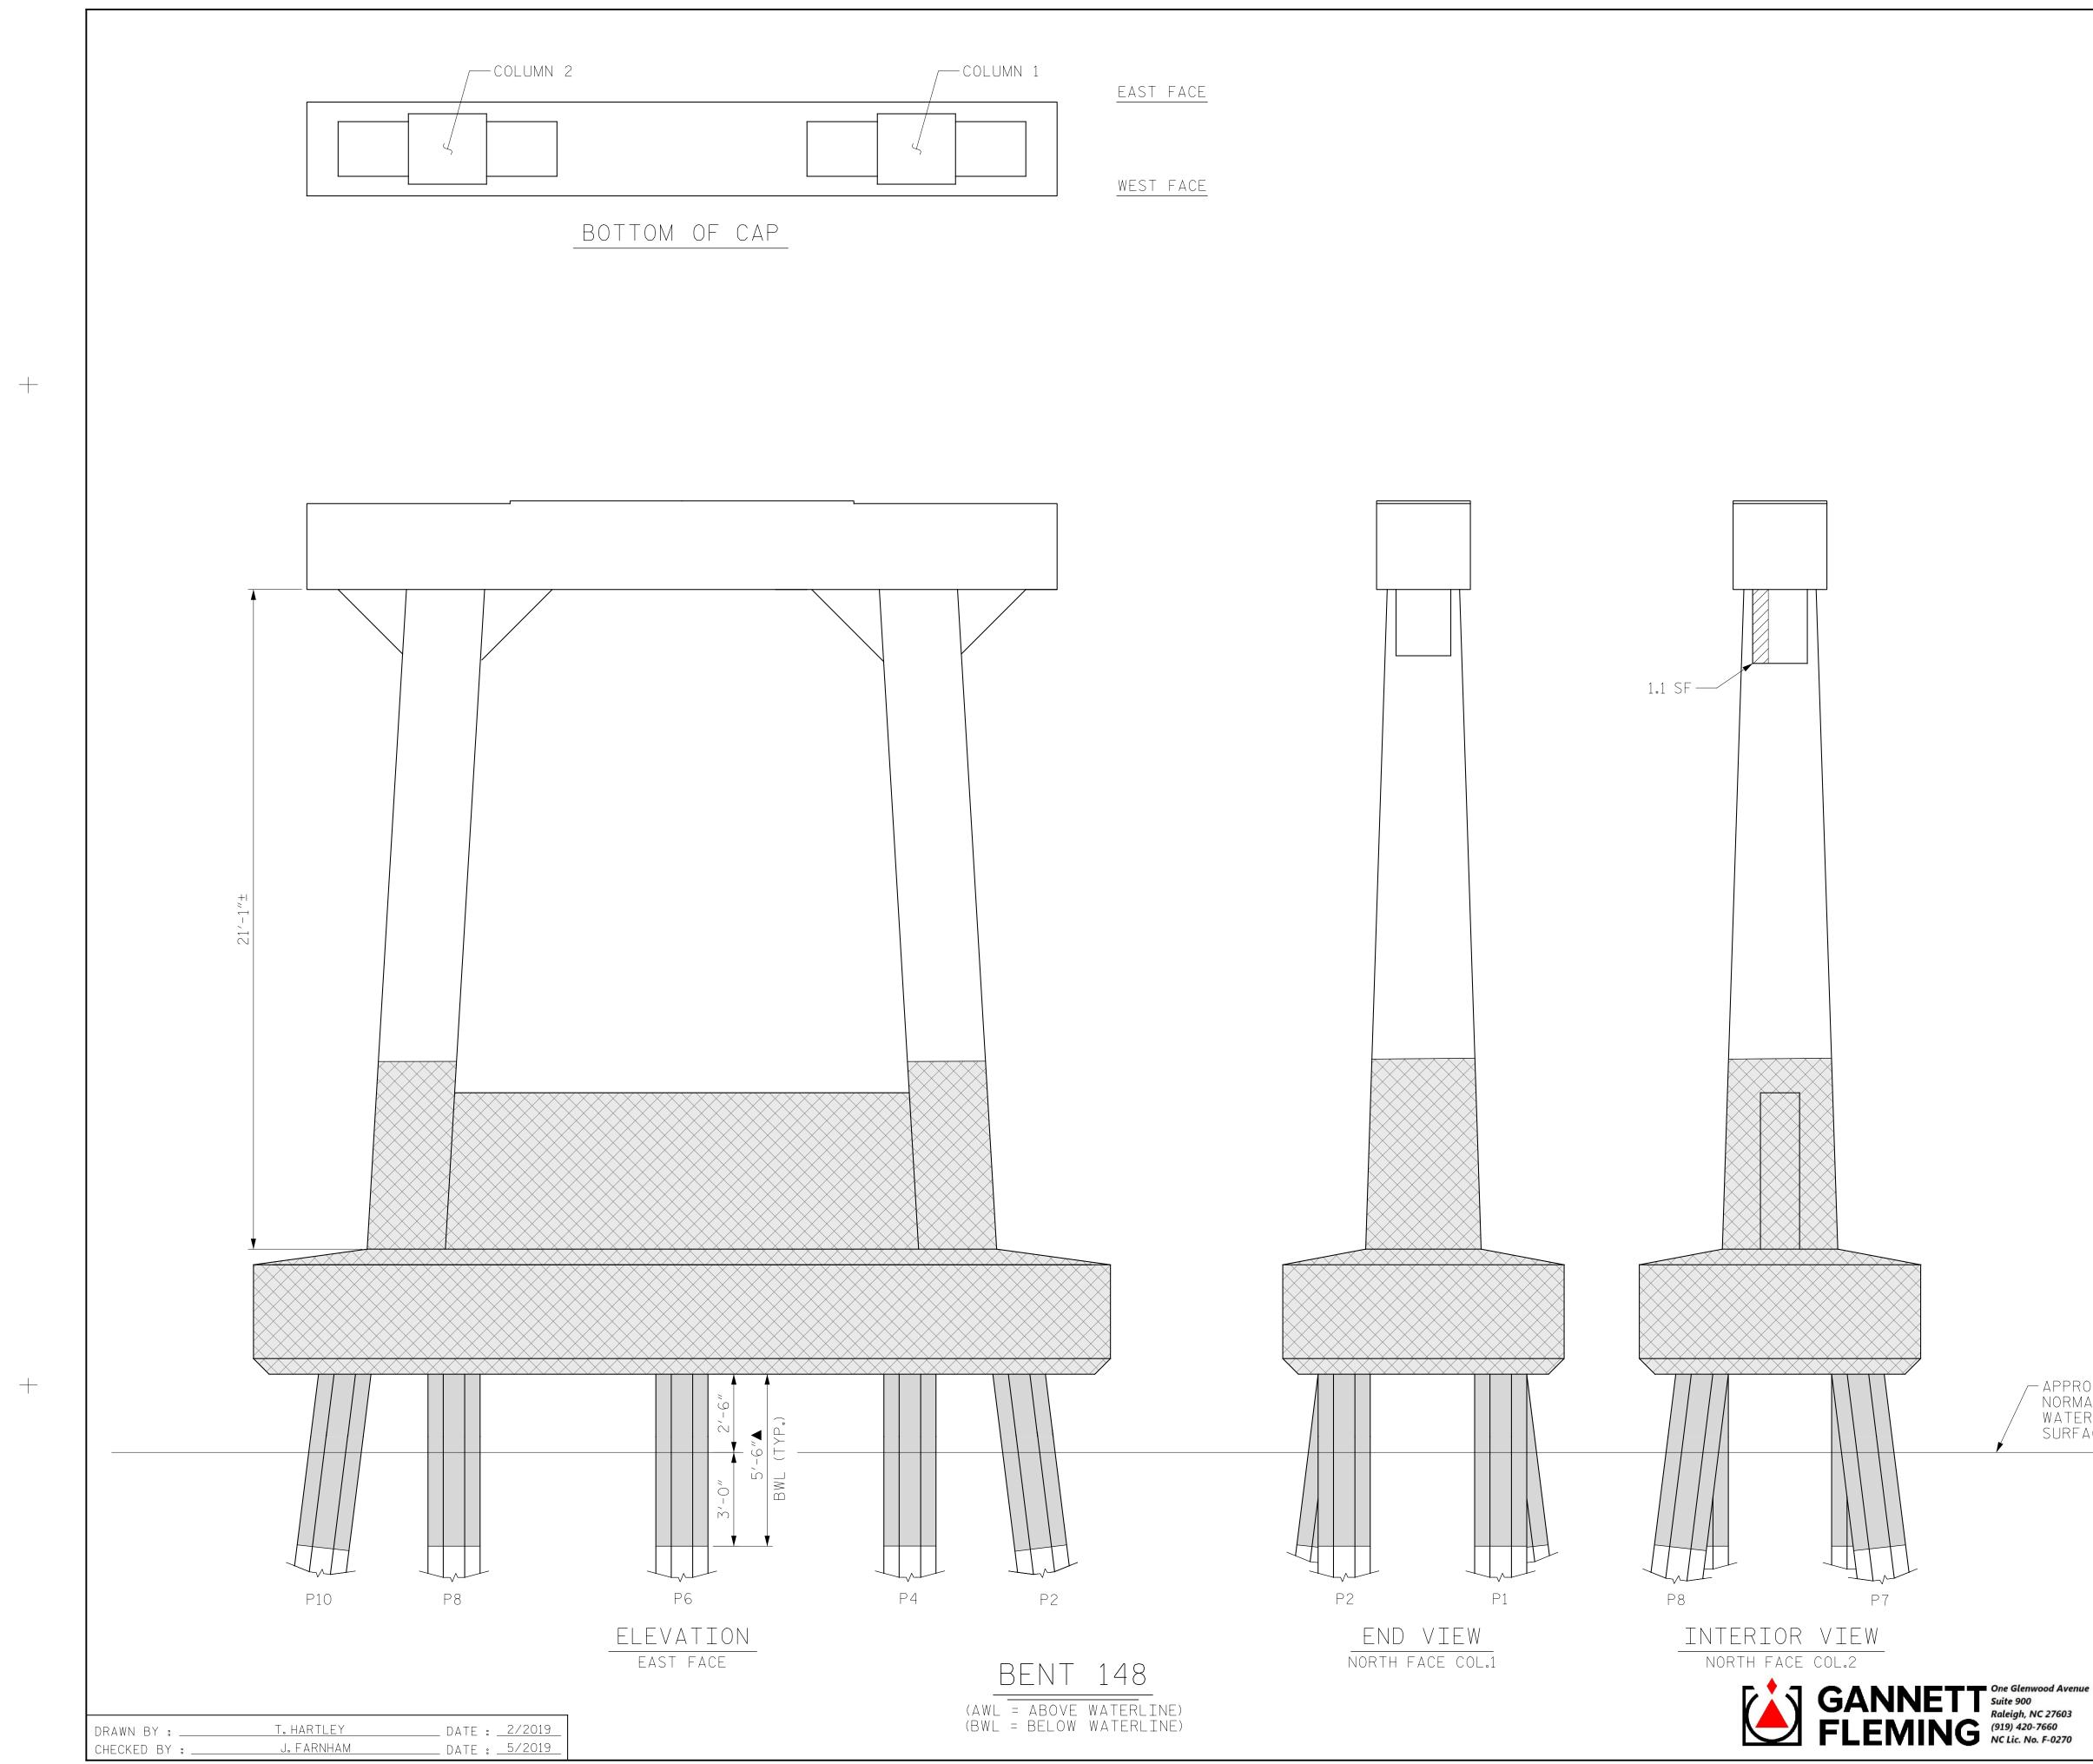

|                                                                     | - PILE FOOTING RESTORATION                                                                      |
|---------------------------------------------------------------------|-------------------------------------------------------------------------------------------------|
|                                                                     | ▲ FRP PROTECTIVE SYSTEM BELOW<br>WATERLINE MAY INCLUDE<br>APPROVED UNDERWATER MORTAR<br>REPAIRS |
|                                                                     | PROJECT NO. <u>HB-0017</u><br><u>DARE</u> county<br>BRIDGE NO. <u>270009</u>                    |
| ACL                                                                 | DEPARTMENT OF TRANSPORTATION<br>Raleigh<br>BENT 148<br>EAST FACE                                |
| DOCUMENT NOT CONSIDERED<br>FINAL UNLESS ALL<br>SIGNATURES COMPLETED | REVISIONSSHEET NO.NO.BY:DATE:NO.BY:DATE:S-23413ASHEETSSHEETS24355                               |