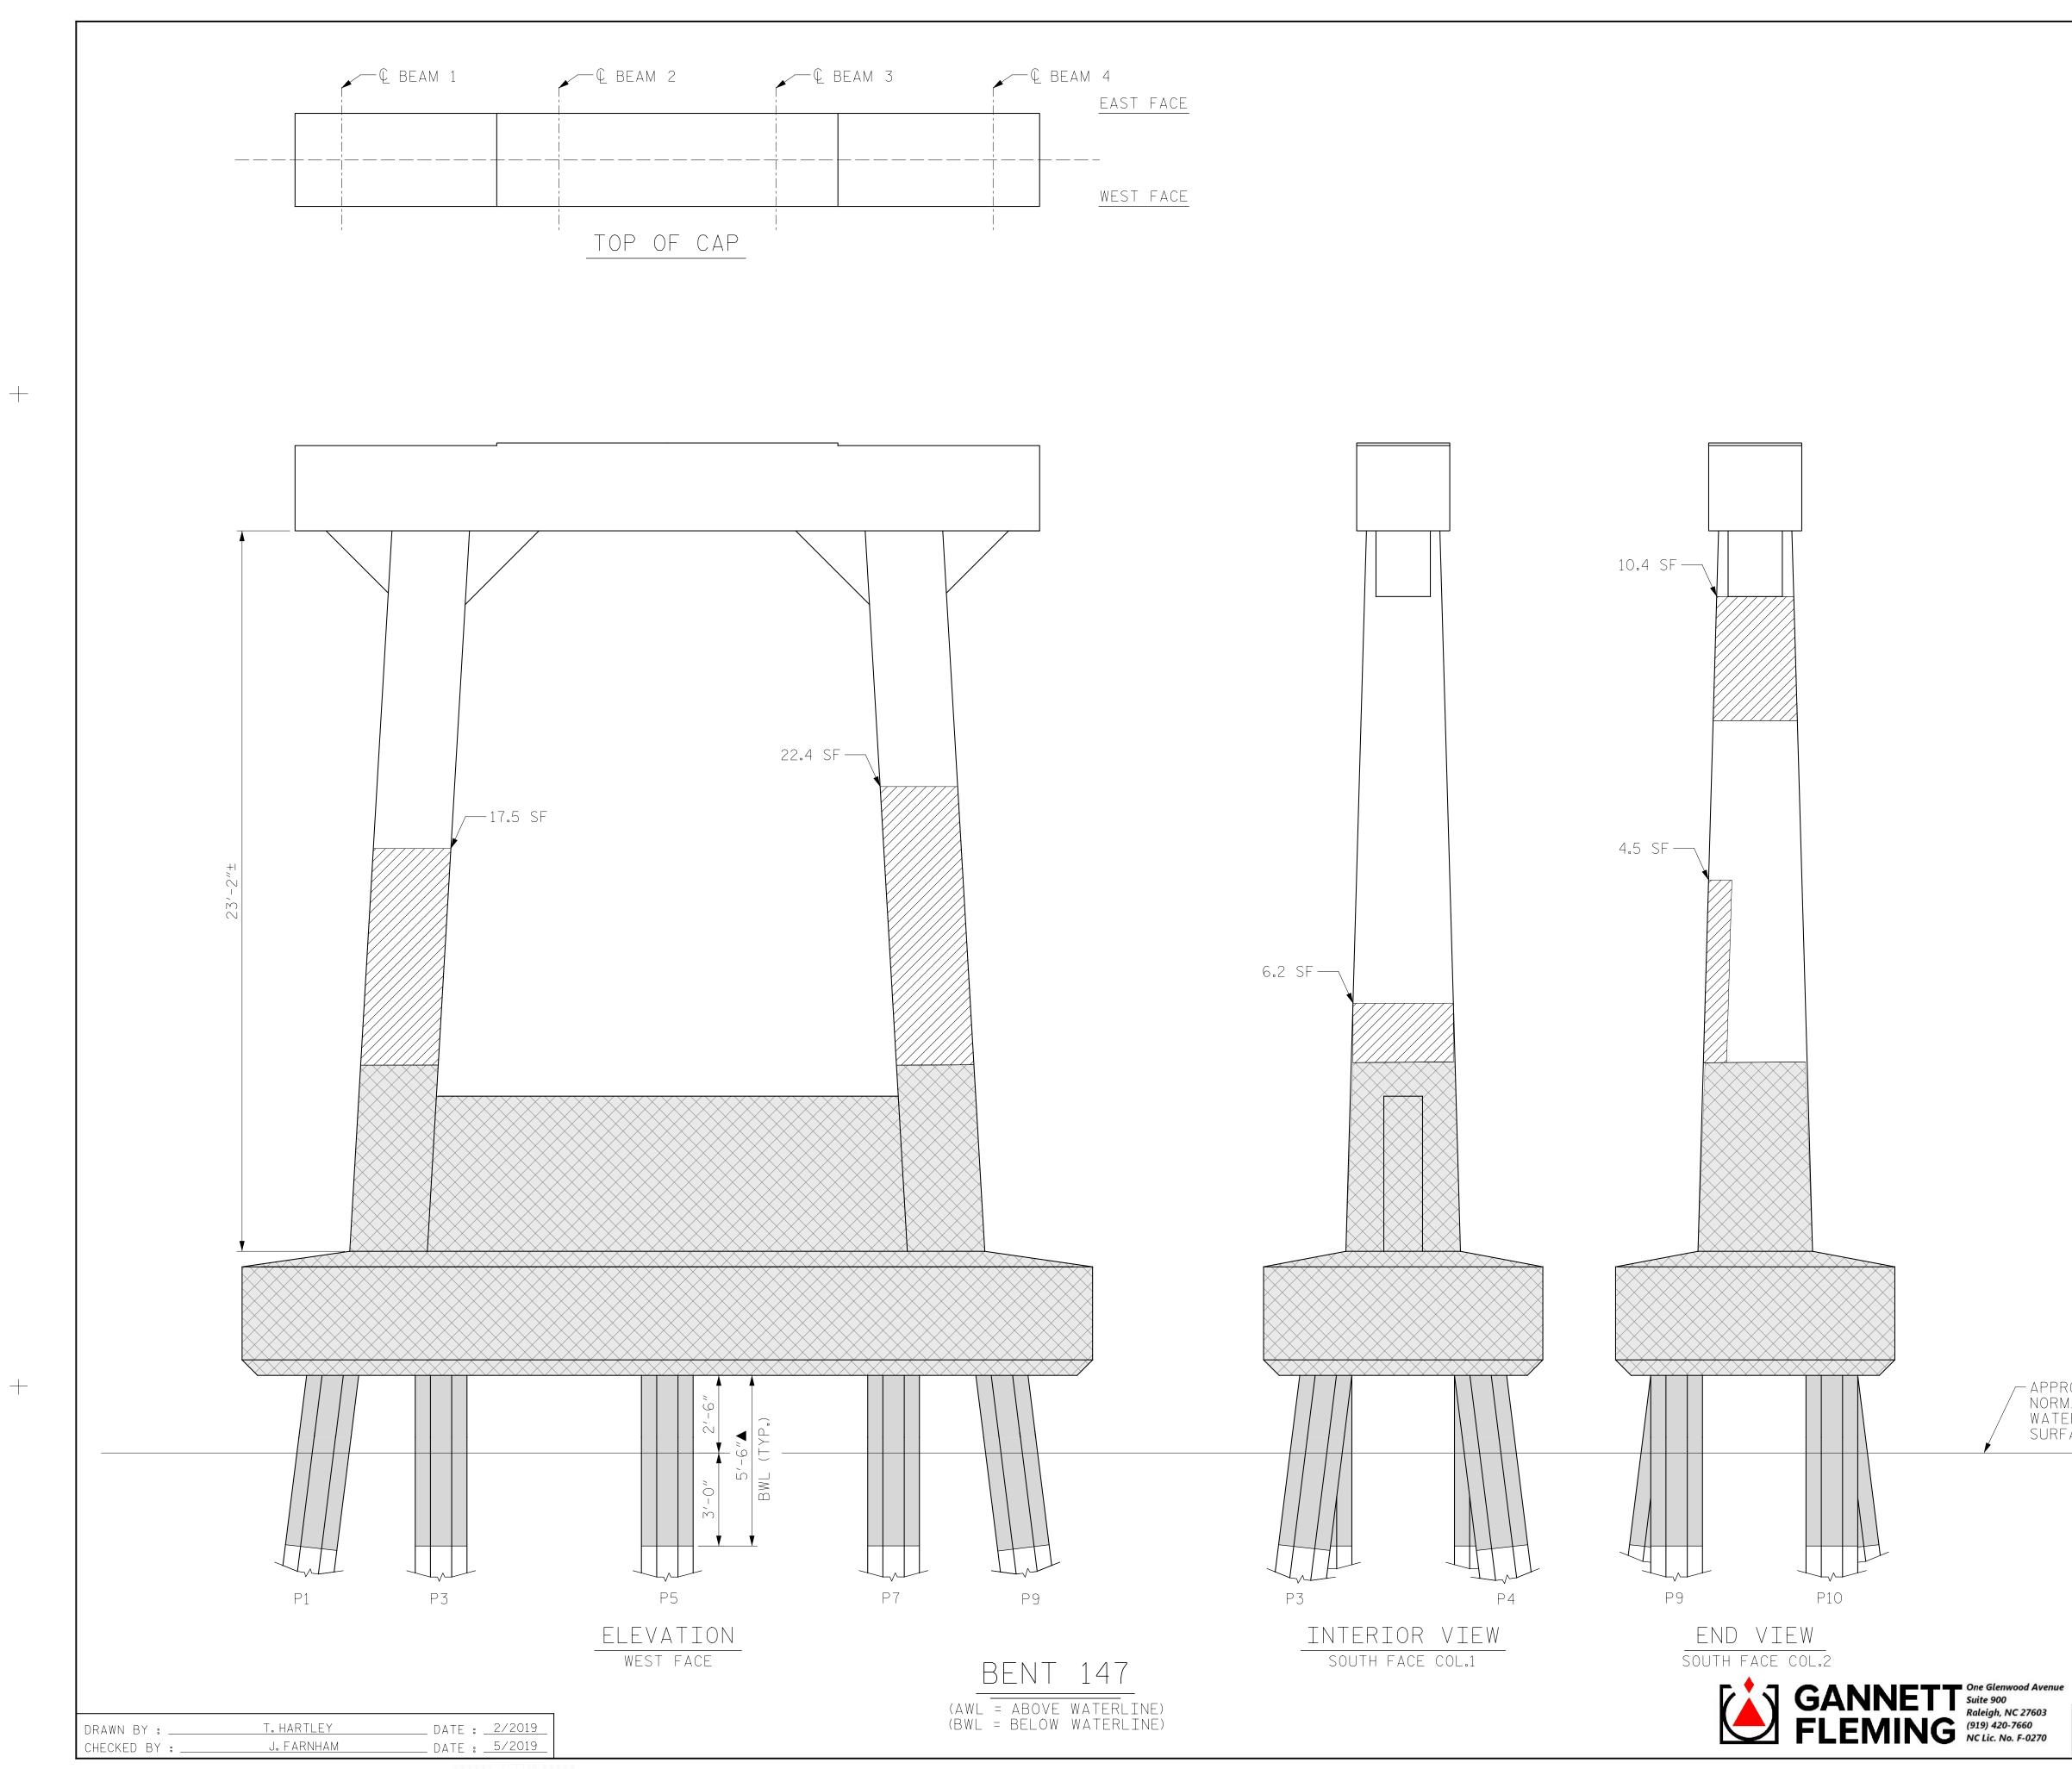

| AS-BUILT REPA                                                      | AIR QU    | JANTI   | TY TA  | BLE |  |  |  |  |
|--------------------------------------------------------------------|-----------|---------|--------|-----|--|--|--|--|
| BENT 147                                                           |           |         |        |     |  |  |  |  |
| CAP REPAIRS                                                        | ESTIMATE  |         | ACTUAL |     |  |  |  |  |
| SHOTCRETE REPAIRS                                                  | - SF - CF |         | SF     | CF  |  |  |  |  |
| EPOXY RESIN INJECTION                                              | - LF      |         |        | LF  |  |  |  |  |
| COLUMN REPAIRS                                                     | ESTIMATE  |         | ACTUAL |     |  |  |  |  |
| SHOTCRETE REPAIRS                                                  | 61.0 SF   | 30.5 CF | SF     | CF  |  |  |  |  |
| EPOXY RESIN INJECTION                                              | - LF      |         | LF     |     |  |  |  |  |
| PILE REPAIRS                                                       | ESTIMATE  |         | ACTUAL |     |  |  |  |  |
| FRP PROTECTIVE SYSTEM AWL                                          | - SF      |         | SF     |     |  |  |  |  |
| FRP PROTECTIVE SYSTEM BWL                                          | 302.5 SF  |         | SF     |     |  |  |  |  |
| FOR CAP REPAIRS: VALUES IN CHART REPRESENT ESTIMATED REPAIR TOTALS |           |         |        |     |  |  |  |  |

FOR CAP REPAIRS: VALUES IN CHART REPRESENT ESTIMATED REPAIR TOTALS AFTER REMOVAL OF UNSOUND CONCRETE, MIN. OF 1"BEHIND REBAR AND MIN. 2"CL TO SAWCUT. SEE REPAIR DETAILS.

ERI - EPOXY RESIN INJECTION

- FRP PROTECTIVE SYSTEM
- SHOTCRETE REPAIRS
- PILE FOOTING RESTORATION

▲ FRP PROTECTIVE SYSTEM BELOW WATERLINE MAY INCLUDE APPROVED UNDERWATER MORTAR REPAIRS

| RO<br>MA<br>ER<br>FA | X.                                                       | PROJEC<br><br>BRIDGE                                               | DAR   | E        | <u>HB</u><br>27( |       | 7<br>UNTY       |  |
|----------------------|----------------------------------------------------------|--------------------------------------------------------------------|-------|----------|------------------|-------|-----------------|--|
|                      | TH CAROLINI                                              | STATE OF NORTH CAROLINA<br>DEPARTMENT OF TRANSPORTATION<br>RALEIGH |       |          |                  |       |                 |  |
|                      | DocuSigned by:<br>Ein BML A 7/14/2022<br>ACB8082119D74CD | BENT 147<br>West face                                              |       |          |                  |       |                 |  |
| е                    |                                                          | REVISIONS SHEET NO.                                                |       |          |                  |       |                 |  |
| Γ                    | DOCUMENT NOT CONSIDERED                                  | NO, BY:                                                            | DATE: | NO. BY   | 0                | DATE: | S-231           |  |
|                      | FINAL UNLESS ALL                                         | 1                                                                  |       | 3        |                  |       | TOTAL<br>SHEETS |  |
|                      | SIGNATURES COMPLETED                                     | 2                                                                  |       | <u>A</u> |                  |       | 355             |  |