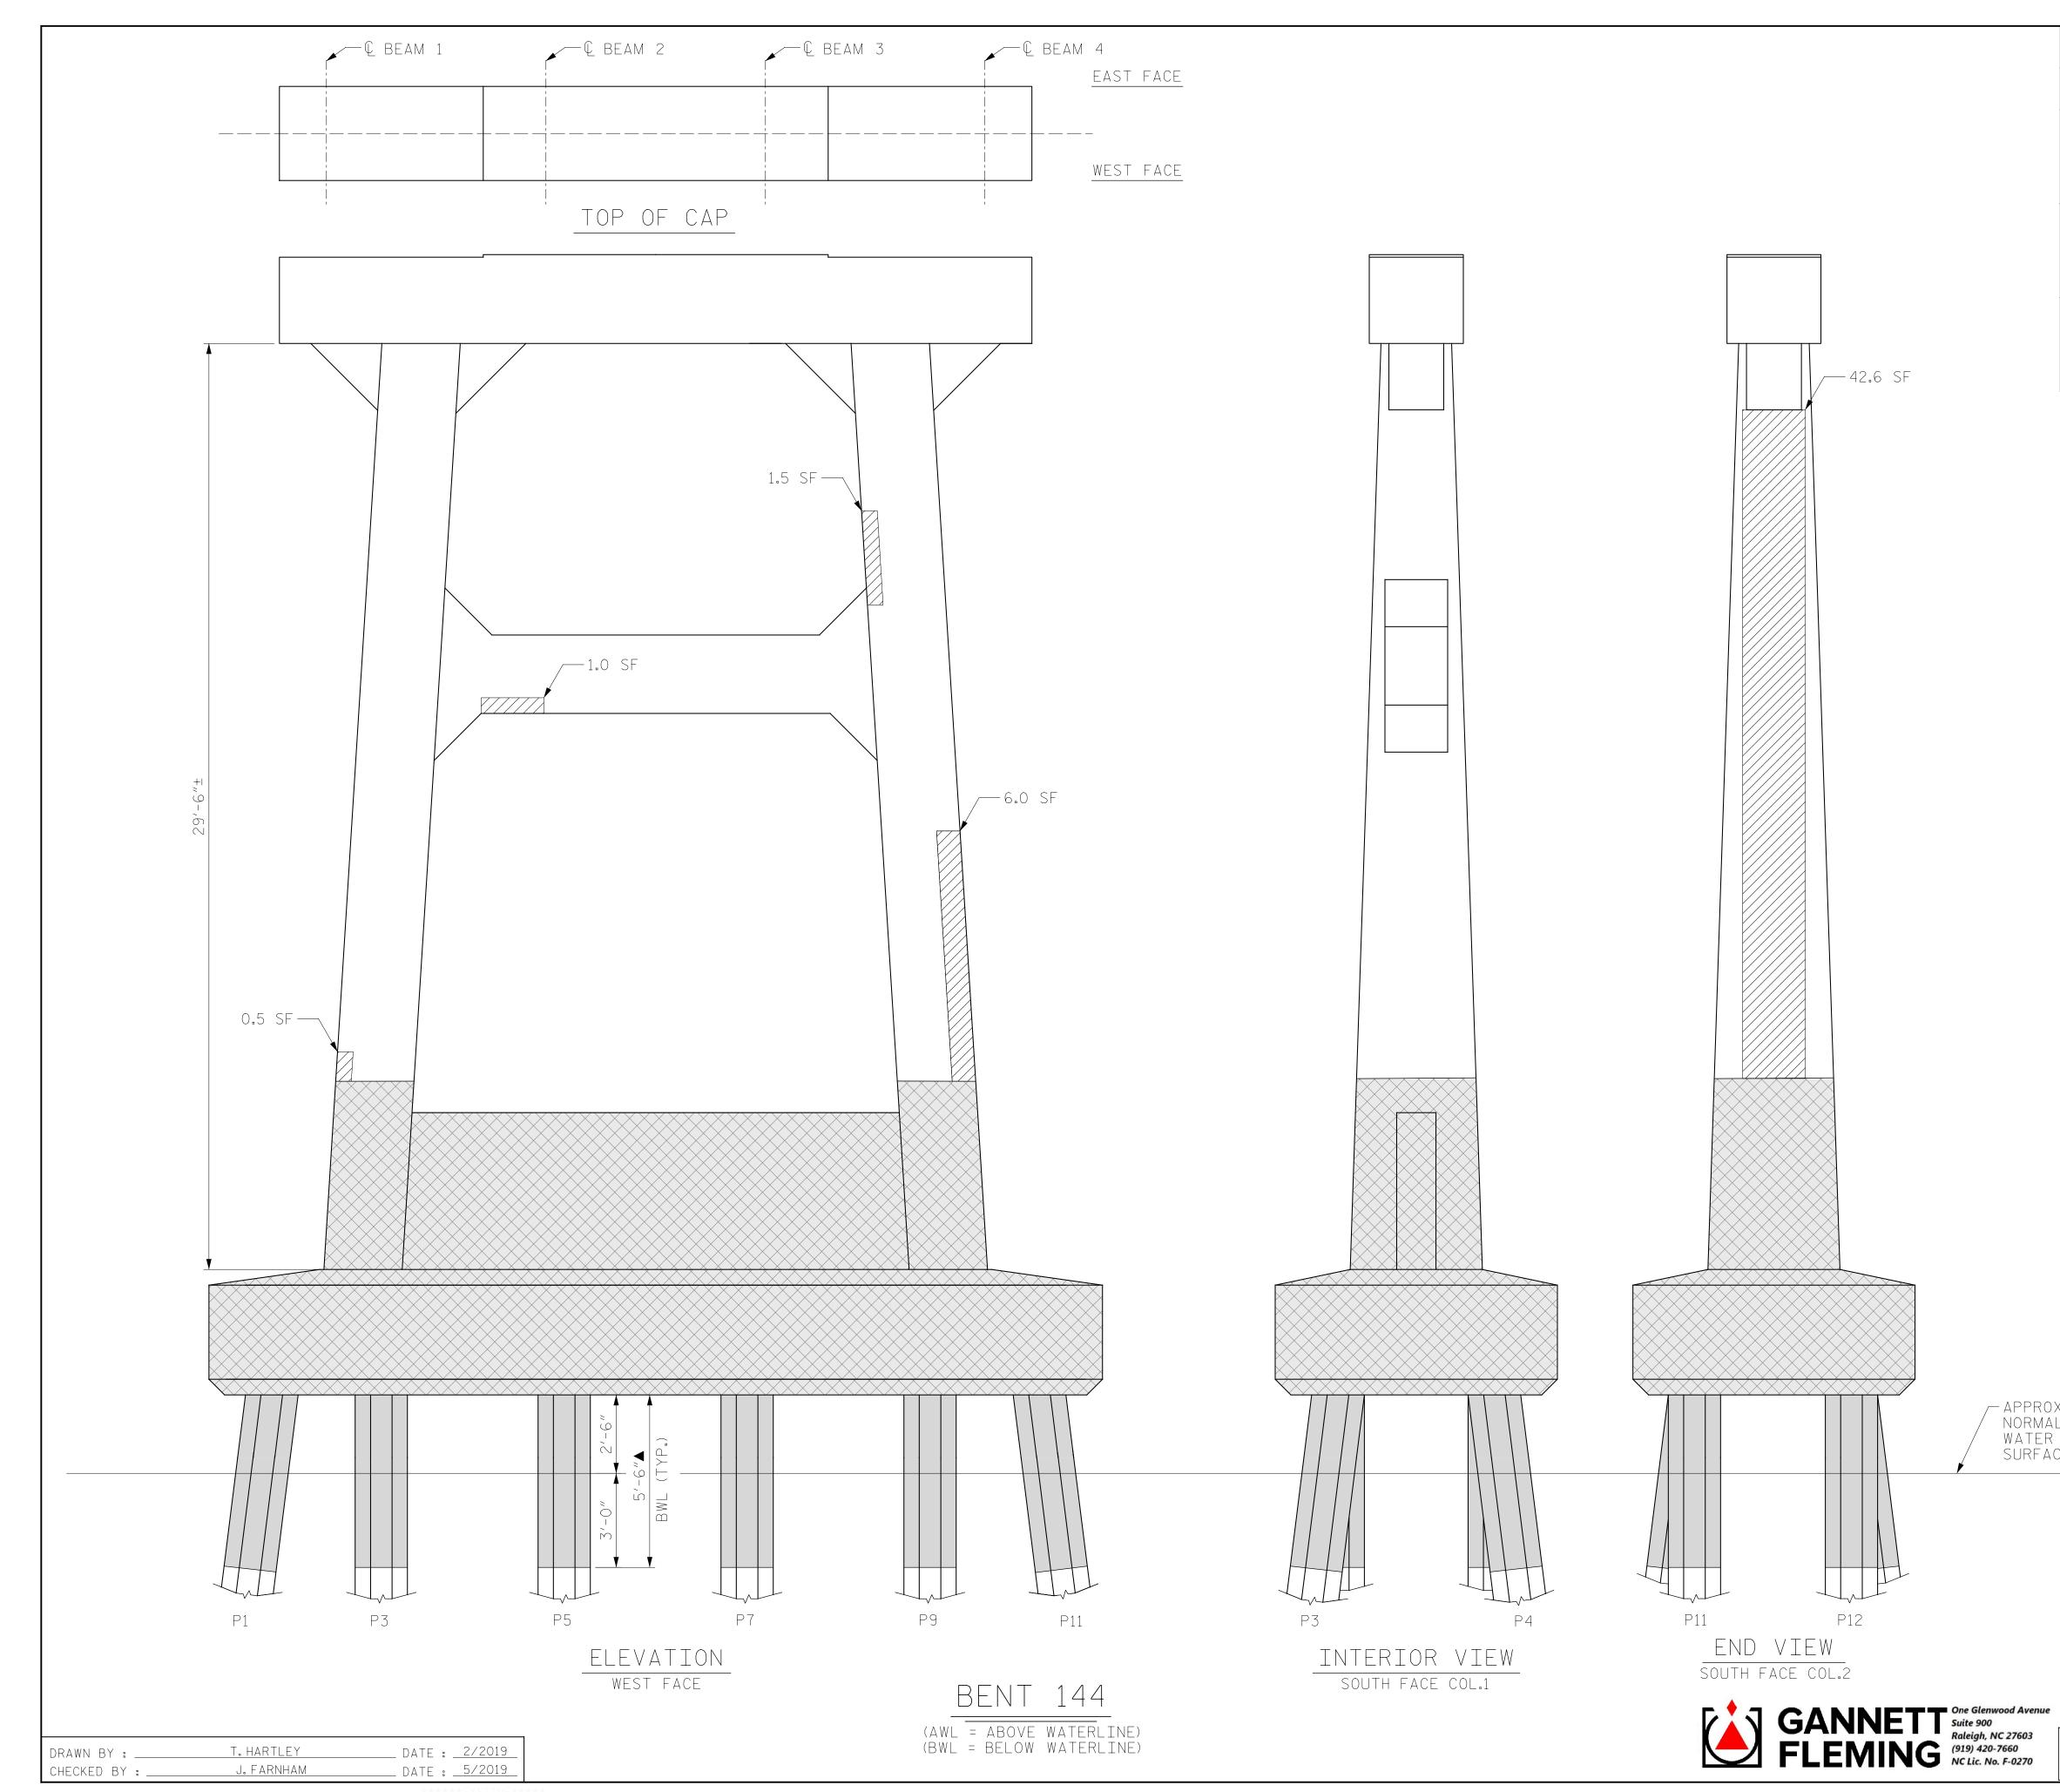

+

+

|                                                                    | AS-BUILT REPA             | JANTI                    | ITY TABLE |        |    |  |  |  |
|--------------------------------------------------------------------|---------------------------|--------------------------|-----------|--------|----|--|--|--|
|                                                                    | BENT 144                  |                          |           |        |    |  |  |  |
|                                                                    | CAP REPAIRS               | ESTIMATE                 |           | ACTUAL |    |  |  |  |
|                                                                    | SHOTCRETE REPAIRS         | - SF                     | - CF      | SF     | CF |  |  |  |
|                                                                    | EPOXY RESIN INJECTION     | - LF<br>ESTIMATE         |           |        | LF |  |  |  |
|                                                                    | COLUMN REPAIRS            |                          |           | ACTUAL |    |  |  |  |
|                                                                    | SHOTCRETE REPAIRS         | 57.9 SF                  | 29.0 CF   | SF     | CF |  |  |  |
|                                                                    | EPOXY RESIN INJECTION     | - LF<br>ESTIMATE<br>- SF |           | LF     |    |  |  |  |
|                                                                    | PILE REPAIRS              |                          |           | ACTUAL |    |  |  |  |
|                                                                    | FRP PROTECTIVE SYSTEM AWL |                          |           | SF     |    |  |  |  |
|                                                                    | FRP PROTECTIVE SYSTEM BWL | 363.                     | ) SF      | SF     |    |  |  |  |
| FOR CAP REPAIRS: VALUES IN CHART REPRESENT ESTIMATED REPAIR TOTALS |                           |                          |           |        |    |  |  |  |

FOR CAP REPAIRS: VALUES IN CHART REPRESENT ESTIMATED REPAIR TOTALS AFTER REMOVAL OF UNSOUND CONCRETE, MIN. OF 1"BEHIND REBAR AND MIN. 2"CL TO SAWCUT. SEE REPAIR DETAILS.

NOTES:

REPAIR LOCATIONS AND ESTIMATE OF QUANTITIES ARE GIVEN WITH THE BEST INFORMATION AVAILABLE. IF ADDITIONAL REPAIRS NOT SHOWN ON THE DRAWINGS ARE DEEMED NECESSARY BY THE ENGINEER THE CONTRACTOR SHALL NOTE ON THE DRAWINGS THE APPROXIMATE LOCATION AND DESCRIPTION OF THE REPAIRS AND ADJUST THE ACTUAL QUANTITIES ENTERED INTO THE REPAIR QUANTITY TABLE.

FOR SHOTCRETE REPAIRS, SEE SPECIAL PROVISIONS.

FOR CONCRETE REPAIR DETAILS, SEE ``TYPICAL CAP, COLUMN & UNDERDECK REPAIR DETAILS''& ``PILE CONCRETE RESTORATION DETAILS'' SHEETS.

FOR FOOTING,COLUMN,AND STRUT REPAIR DETAILS,SEE ``PILE FOOTING RESTORATION''SHEET.

FOR PILE CONCRETE RESTORATION, SEE SPECIAL PROVISIONS.

FOR FRP PROTECTIVE SYSTEM, SEE SPECIAL PROVISIONS.

FOR FRP PROTECTIVE SYSTEM DETAILS AND UNDERWATER MORTAR REPAIRS, SEE ``PILE FRP PROTECTIVE SYSTEM DETAILS' SHEET.

ERI - EPOXY RESIN INJECTION

- FRP PROTECTIVE SYSTEM
- SHOTCRETE REPAIRS
- PILE FOOTING RESTORATION

▲ FRP PROTECTIVE SYSTEM BELOW WATERLINE MAY INCLUDE APPROVED UNDERWATER MORTAR REPAIRS

|                                                          | PROJECT               | FNO.  | HE      | 3-001 | 7                        |
|----------------------------------------------------------|-----------------------|-------|---------|-------|--------------------------|
|                                                          |                       | DAR   |         | CC    | UNTY                     |
| OX.<br>Al<br>R<br>Ace                                    | BRIDGE                | NO    | 27      | 70009 | )                        |
| DEPARTMENT OF TRANSPORTAT                                |                       |       |         |       |                          |
| DocuSigned by:<br>Exi BML A 7/14/2022<br>ACB8082119D74CD | BENT 144<br>West face |       |         |       |                          |
| e                                                        | REVISIONS             |       |         |       | SHEET NO.                |
| DOCUMENT NOT CONSIDERED<br>FINAL UNLESS ALL              | NO. ВҮ:               | DATE: | NO. BY: | DATE: | S-225<br>Total<br>sheets |
| SIGNATURES COMPLETED                                     | 2                     |       | A       |       | 355                      |