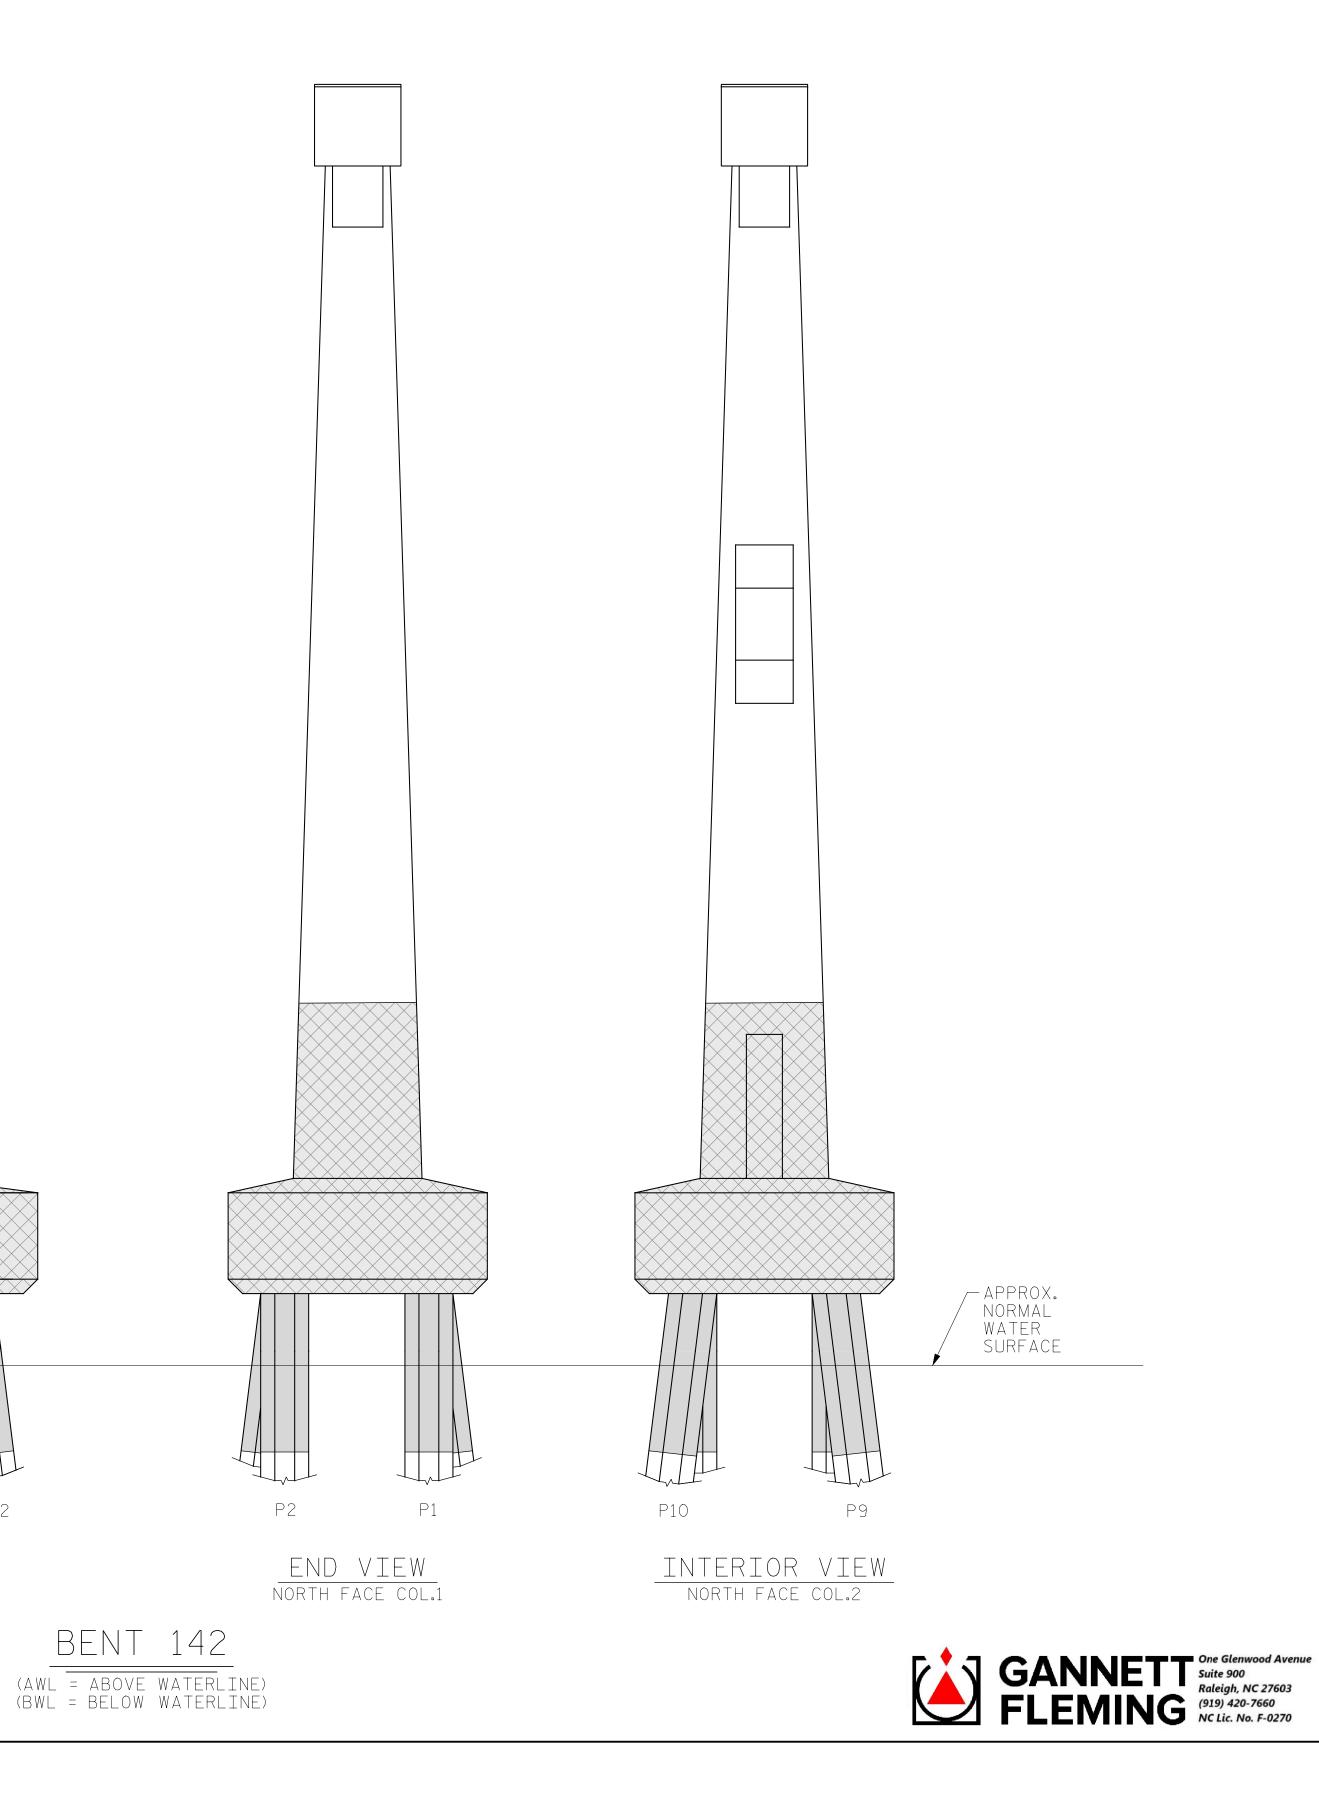

|                                                                                                                                                                                                     | - F                                                                | RP PROTE(<br>Hotcrete     | IN INJECT<br>CTIVE SYS<br>REPAIRS<br>ING RESTC | STEM        |                                              |
|-----------------------------------------------------------------------------------------------------------------------------------------------------------------------------------------------------|--------------------------------------------------------------------|---------------------------|------------------------------------------------|-------------|----------------------------------------------|
|                                                                                                                                                                                                     | WATERL                                                             | TNE MAY<br>ded under<br>s | water mo<br>HE                                 |             | 7                                            |
| -                                                                                                                                                                                                   | BRIDGE                                                             | DAR<br>E NO               | $\bigcirc$                                     | CO<br>70009 | UNTY                                         |
| CFESSION                                                                                                                                                                                            | STATE OF NORTH CAROLINA<br>DEPARTMENT OF TRANSPORTATION<br>RALEIGH |                           |                                                |             |                                              |
| DocuSigned by:<br>Ex. FS. The CAROL<br>MORTH CAROL<br>OFESSION<br>SEAL<br>O20208<br>MCINEER<br>SENT<br>C. B. NELSON<br>MINIMUM<br>MINIMUM<br>DocuSigned by:<br>Ex. FS. The CAROL<br>ACB8082119D74CD | BENT 142<br>EAST FACE                                              |                           |                                                |             |                                              |
| POCUMENT NOT CONSIDERED<br>FINAL UNLESS ALL<br>SIGNATURES COMPLETED                                                                                                                                 | NO. BY:                                                            | REVIS<br>DATE:            | IONS<br>NO. BY:<br>3<br>4                      | DATE:       | SHEET NO.<br>S-222<br>Total<br>sheets<br>355 |