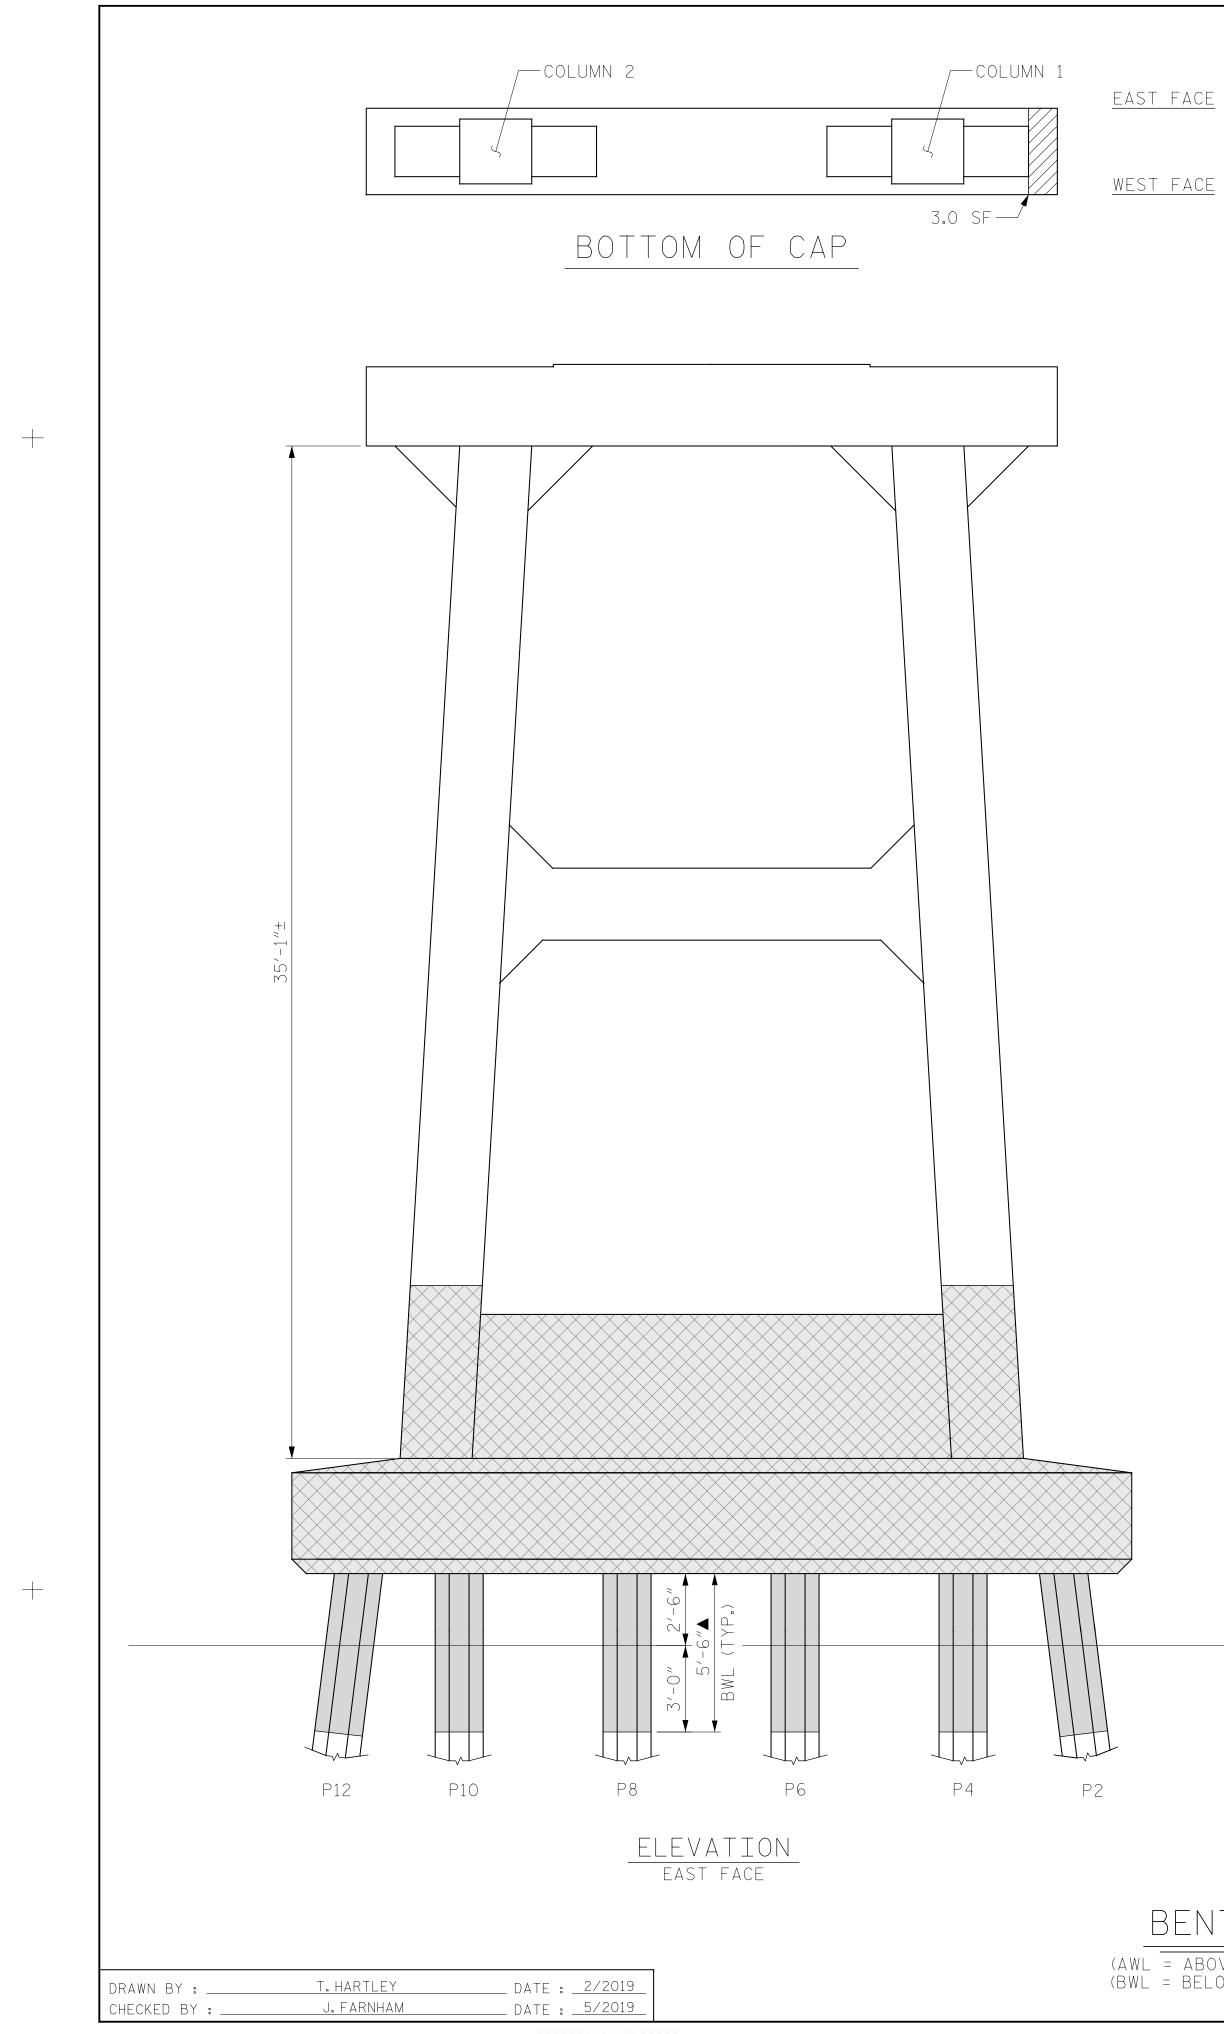

|                                                                                                                                                                                                     | - F                                                                | RP PROTE(<br>Hotcrete     | IN INJECT<br>CTIVE SYS<br>REPAIRS<br>ING RESTC | STEM        |                                              |
|-----------------------------------------------------------------------------------------------------------------------------------------------------------------------------------------------------|--------------------------------------------------------------------|---------------------------|------------------------------------------------|-------------|----------------------------------------------|
|                                                                                                                                                                                                     | WATERL                                                             | TNE MAY<br>ded under<br>s | water mo<br>HE                                 |             | 7                                            |
| -                                                                                                                                                                                                   | BRIDGE                                                             | DAR<br>E NO               | $\bigcirc$                                     | CO<br>70009 | UNTY                                         |
| CFESSION                                                                                                                                                                                            | STATE OF NORTH CAROLINA<br>DEPARTMENT OF TRANSPORTATION<br>RALEIGH |                           |                                                |             |                                              |
| DocuSigned by:<br>Ex. FS. The CAROL<br>MORTH CAROL<br>OFESSION<br>SEAL<br>O20208<br>MCINEER<br>SENT<br>C. B. NELSON<br>MINIMUM<br>MINIMUM<br>DocuSigned by:<br>Ex. FS. The CAROL<br>ACB8082119D74CD | BENT 142<br>EAST FACE                                              |                           |                                                |             |                                              |
| POCUMENT NOT CONSIDERED<br>FINAL UNLESS ALL<br>SIGNATURES COMPLETED                                                                                                                                 | NO. BY:                                                            | REVIS<br>DATE:            | IONS<br>NO. BY:<br>3<br>4                      | DATE:       | SHEET NO.<br>S-222<br>Total<br>sheets<br>355 |