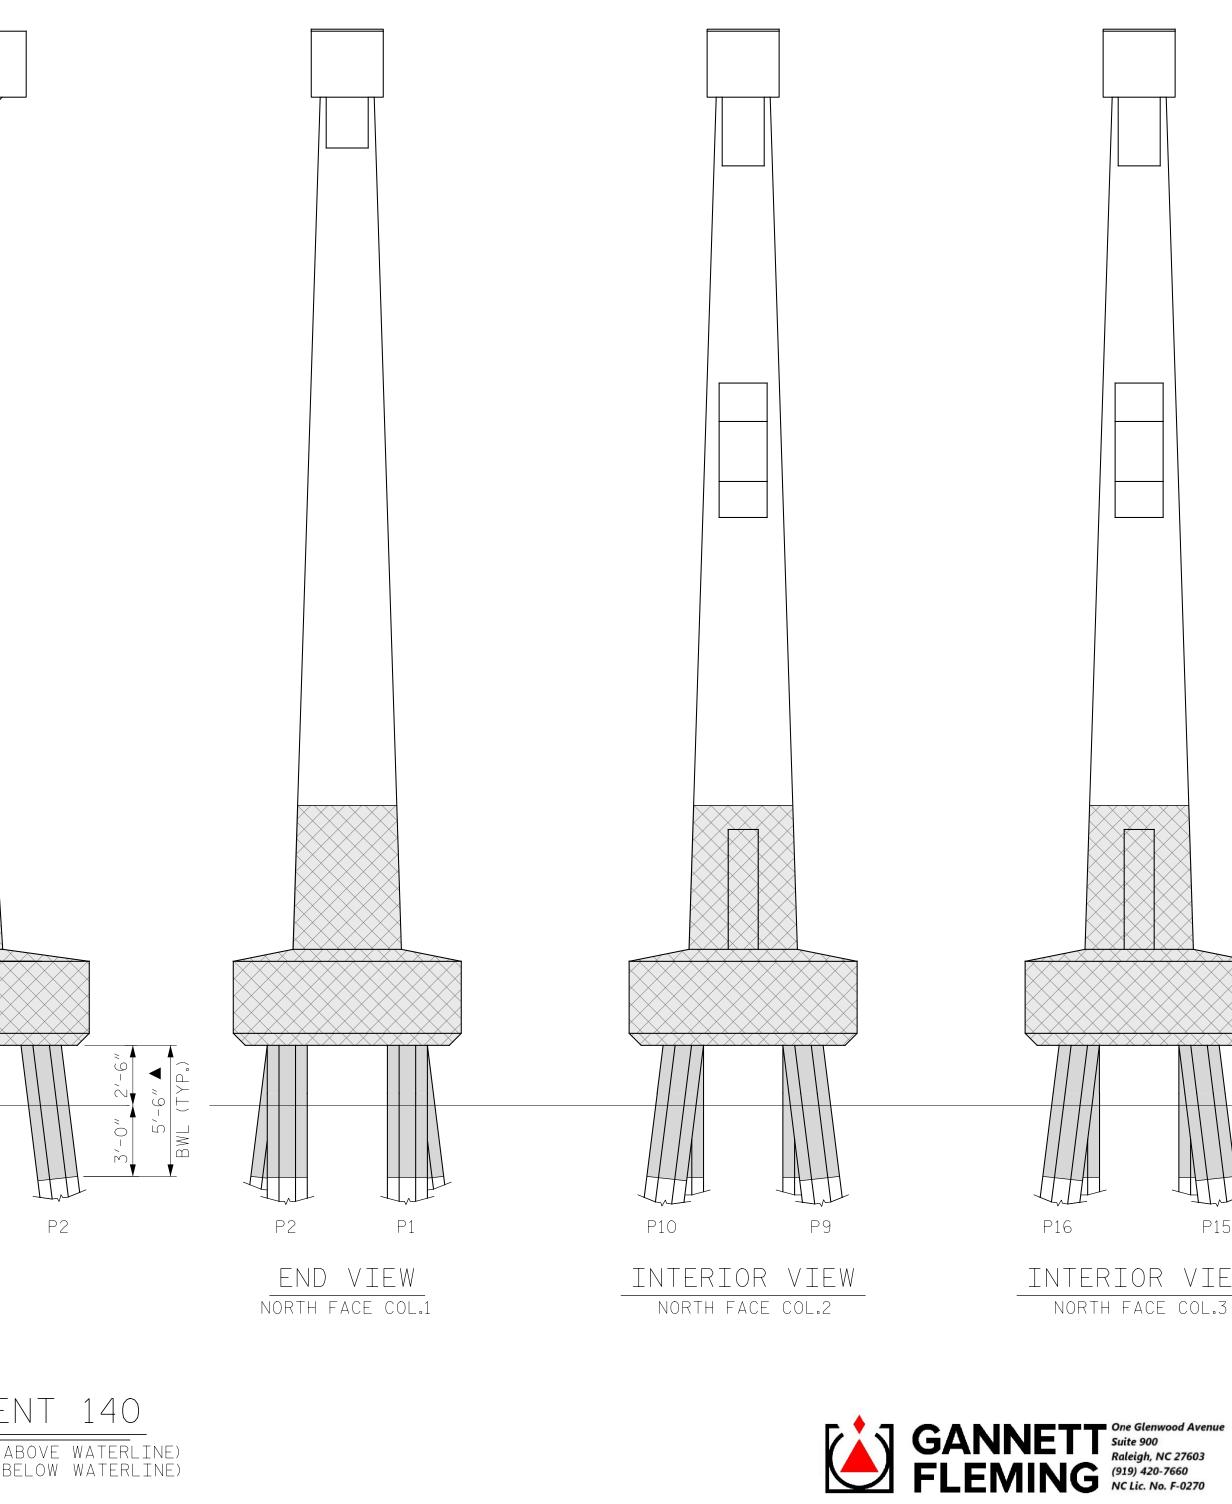

|                            | COLUMN 3                           | BOTTOM                 | COLUMN 2        | COLUM                    |
|----------------------------|------------------------------------|------------------------|-----------------|--------------------------|
| ₹<br>32,-6"±               |                                    |                        | 24.4 SF         |                          |
| _                          | P18 P16 P14                        | P12 P10                |                 | P6 P4                    |
| DRAWN BY :<br>Checked by : | T. HARTLEY DATE<br>J. FARNHAM DATE | ELEVATION<br>EAST FACE | $\underline{N}$ | (AWL = AB(<br>(BWL = BEL |

UMN 1

WEST FACE

| ▲ FRP PROTECTIVE SYSTEM BELOW<br>WATERLINE MAY INCLUDE<br>APPROVED UNDERWATER MORTAR<br>REPAIRS |                                          |     |        |          |    |                        |  |  |
|-------------------------------------------------------------------------------------------------|------------------------------------------|-----|--------|----------|----|------------------------|--|--|
| APPROX.<br>NORMAL<br>WATER                                                                      | PROJEC<br>Bridge                         | DAR |        | $\frown$ | C( | . 7<br>DUNTY<br>9      |  |  |
| DEPARTMENT OF TRANSPORTATI                                                                      |                                          |     |        |          |    |                        |  |  |
|                                                                                                 | EAST FACE                                |     |        |          |    |                        |  |  |
| ACB8082119D74CD                                                                                 | REVISIONS<br>NO. BY: DATE: NO. BY: DATE: |     |        |          |    | SHEET NO.<br>S-218     |  |  |
| DOCUMENT NOT CONSIDERED<br>FINAL UNLESS ALL<br>SIGNATURES COMPLETED                             | 1                                        |     | 3<br>4 |          |    | TOTAL<br>SHEETS<br>355 |  |  |

- ERI EPOXY RESIN INJECTION - FRP PROTECTIVE SYSTEM - SHOTCRETE REPAIRS - PILE FOOTING RESTORATION  $\langle \rangle \rangle$