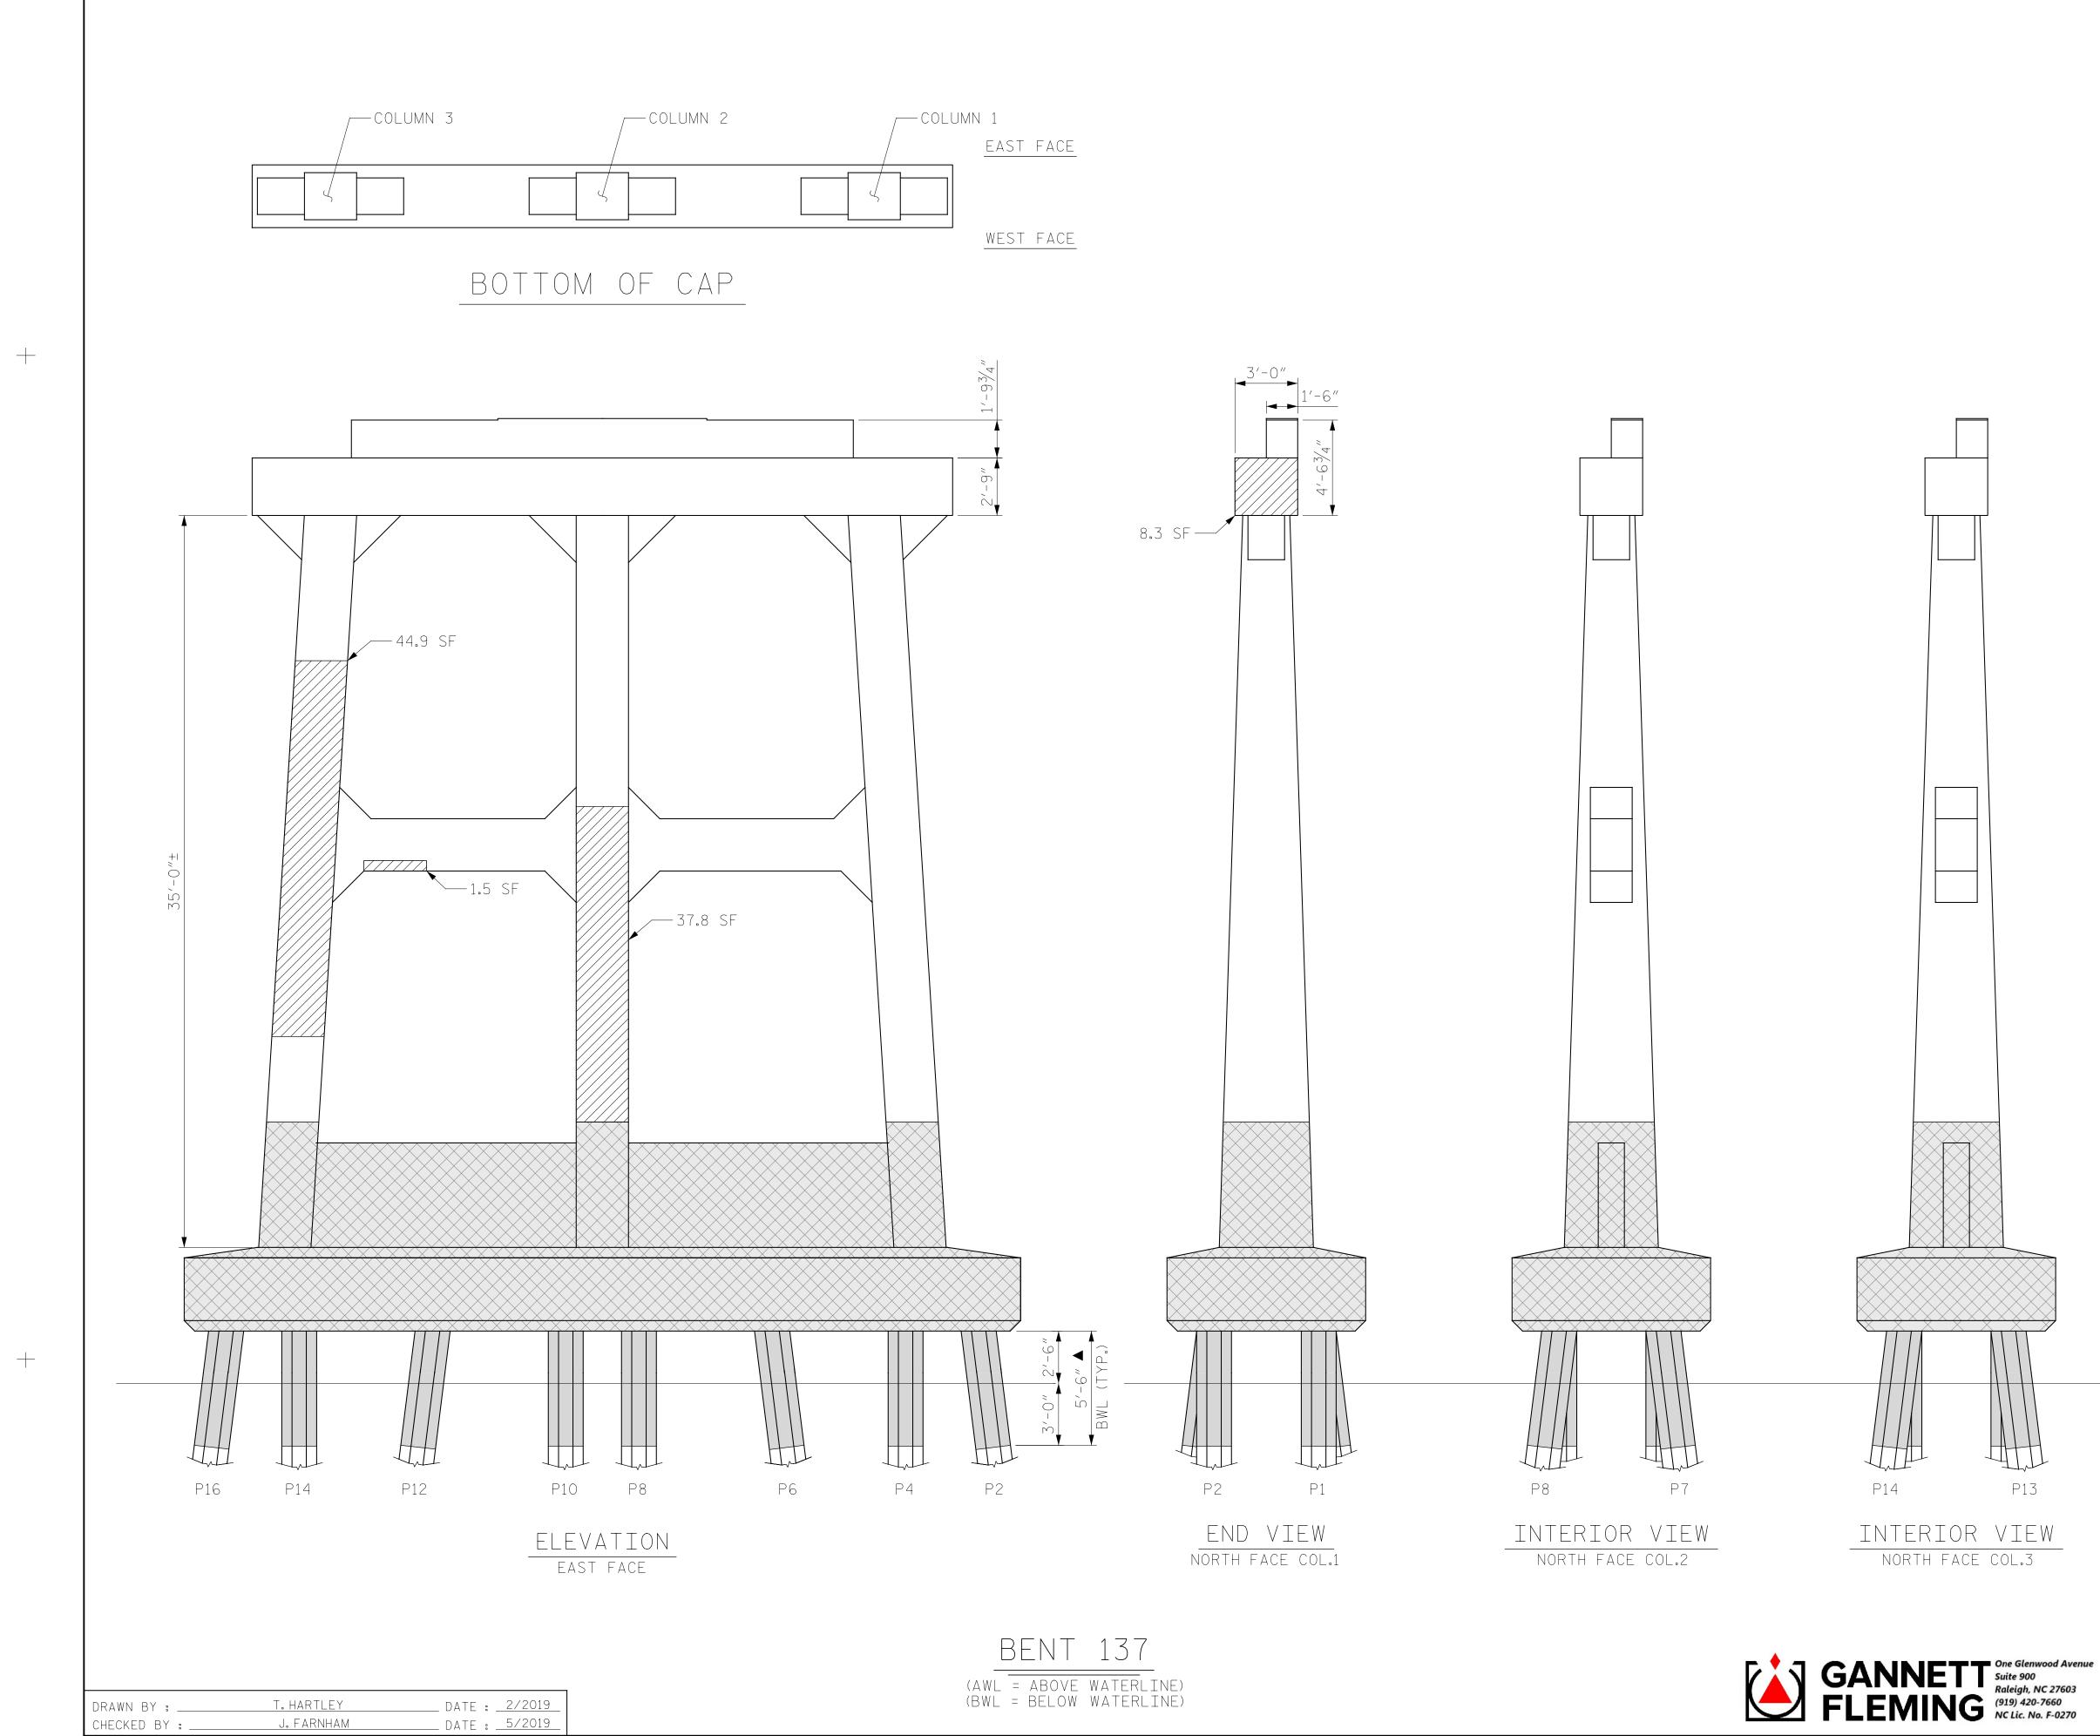

|                                                                     | ▲ FRP PROTECTIVE SYSTEM BELOW<br>WATERLINE MAY INCLUDE                                 |
|---------------------------------------------------------------------|----------------------------------------------------------------------------------------|
| APPROX.<br>Normal<br>Water<br>Surface                               | PROJECT NO. <u>HB-0017</u><br><u>DARE</u> COUNTY<br>BRIDGE NO. <u>270009</u>           |
| DocuSigned by:<br>Exi BML A 7/14/2022                               | DEPARTMENT OF TRANSPORTATION<br>Raleigh<br>BENT 137<br>EAST FACE                       |
| DOCUMENT NOT CONSIDERED<br>FINAL UNLESS ALL<br>SIGNATURES COMPLETED | REVISIONS SHEET NO.   NO. BY: DATE: NO. BY: DATE: S-212   1 3 3 TOTAL SHEETS   2 4 355 |