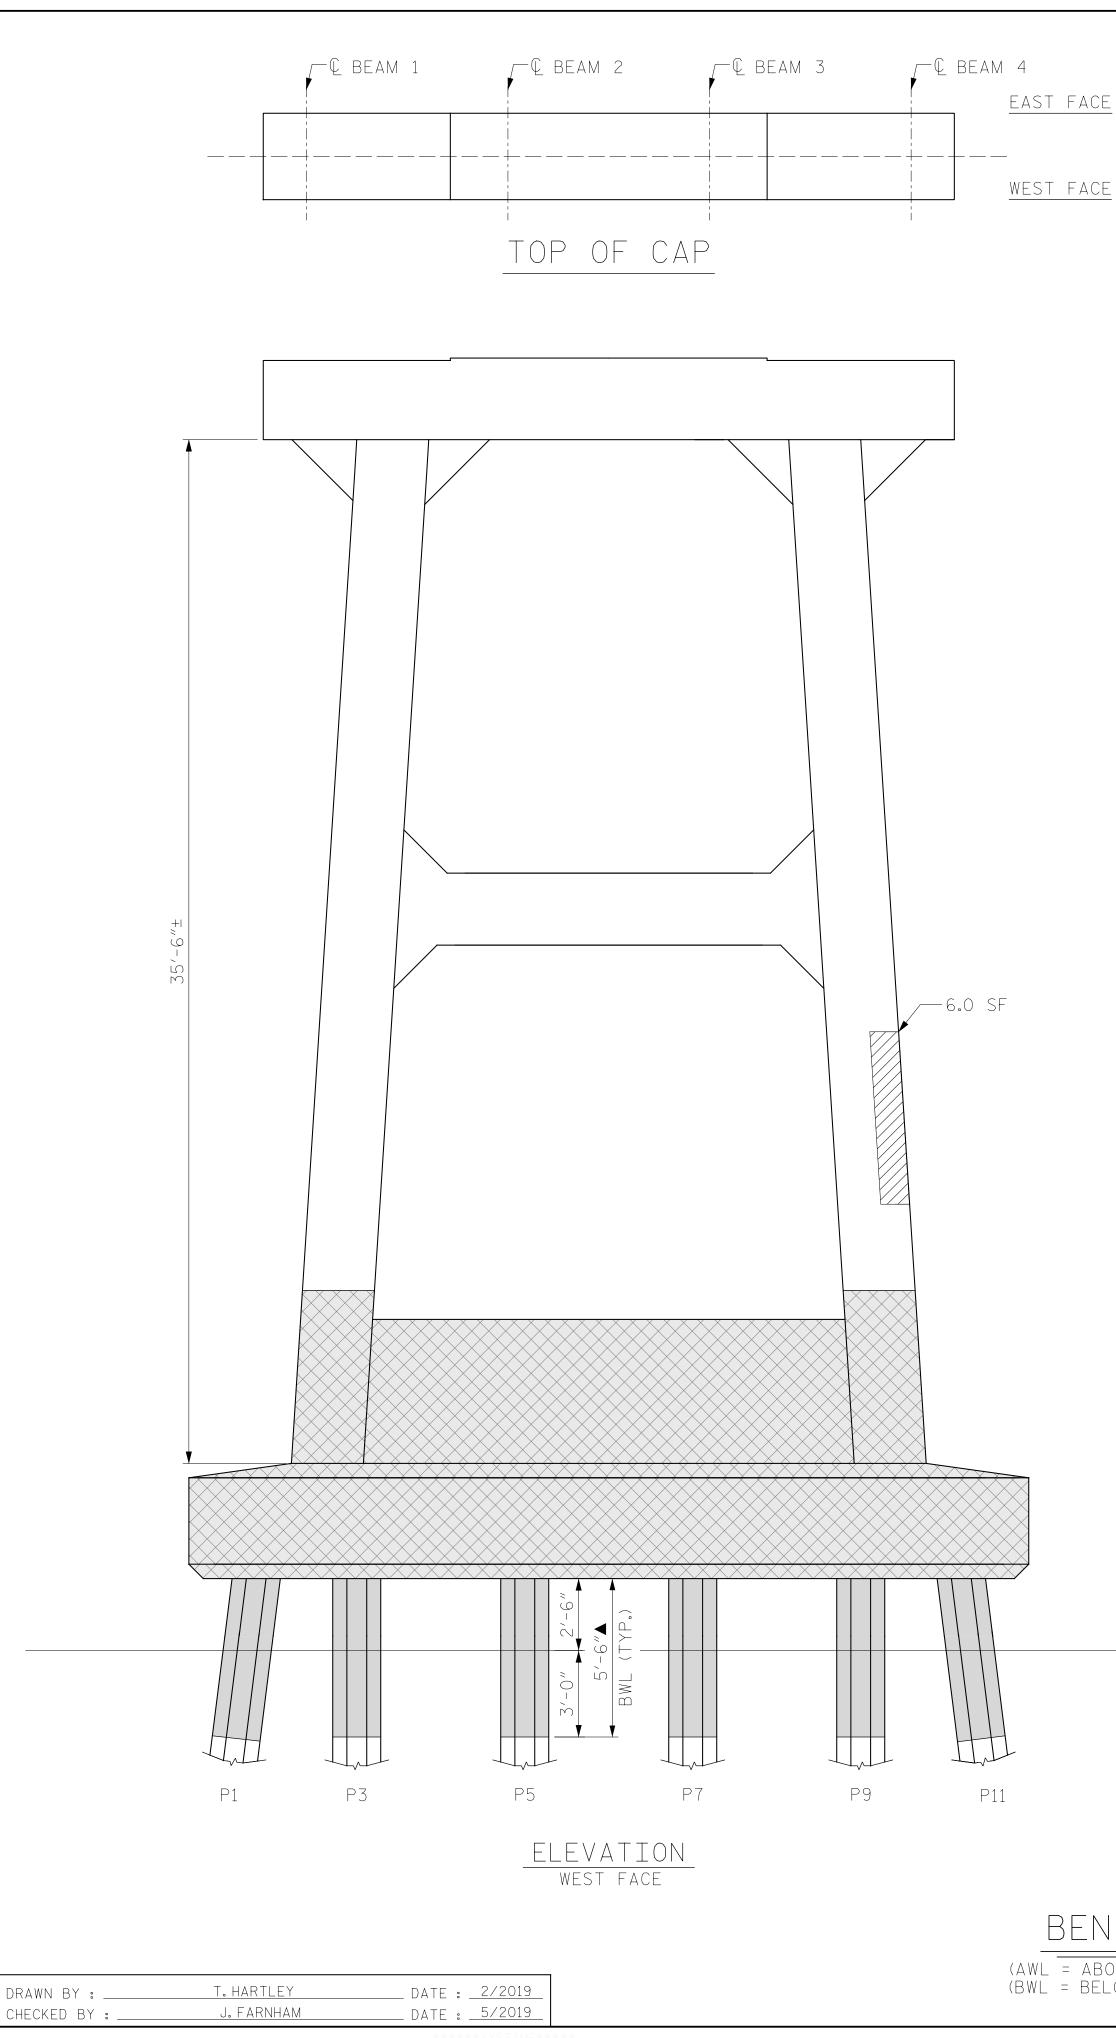

+

+

| AS-BUILT REPA             | IR QU   | JANTI   | TY TA  | BLE |  |  |  |  |  |  |  |
|---------------------------|---------|---------|--------|-----|--|--|--|--|--|--|--|
| BENT 136                  |         |         |        |     |  |  |  |  |  |  |  |
| CAP REPAIRS               | ESTI    | МАТЕ    | ACTUAL |     |  |  |  |  |  |  |  |
| SHOTCRETE REPAIRS         | 0.8 SF  | 0.4 CF  | SF     | CF  |  |  |  |  |  |  |  |
| EPOXY RESIN INJECTION     | _       | LF      |        | LF  |  |  |  |  |  |  |  |
| COLUMN REPAIRS            | ESTI    | MATE    | ACTUAL |     |  |  |  |  |  |  |  |
| SHOTCRETE REPAIRS         | 46.0 SF | 23.0 CF | SF     | CF  |  |  |  |  |  |  |  |
| EPOXY RESIN INJECTION     | 5.3 LF  |         | LF     |     |  |  |  |  |  |  |  |
| PILE REPAIRS              | ESTI    | MATE    | ACTUAL |     |  |  |  |  |  |  |  |
| FRP PROTECTIVE SYSTEM AWL | _       | SF      | SF     |     |  |  |  |  |  |  |  |
| FRP PROTECTIVE SYSTEM BWL |         | ) SF    | SF     |     |  |  |  |  |  |  |  |

FOR CAP REPAIRS: VALUES IN CHART REPRESENT ESTIMATED REPAIR TOTALS AFTER REMOVAL OF UNSOUND CONCRETE, MIN. OF 1"BEHIND REBAR AND MIN. 2"CL TO SAWCUT. SEE REPAIR DETAILS.

NOTES:

REPAIR LOCATIONS AND ESTIMATE OF QUANTITIES ARE GIVEN WITH THE BEST INFORMATION AVAILABLE. IF ADDITIONAL REPAIRS NOT SHOWN ON THE DRAWINGS ARE DEEMED NECESSARY BY THE ENGINEER THE CONTRACTOR SHALL NOTE ON THE DRAWINGS THE APPROXIMATE LOCATION AND DESCRIPTION OF THE REPAIRS AND ADJUST THE ACTUAL QUANTITIES ENTERED INTO THE REPAIR QUANTITY TABLE.

FOR SHOTCRETE REPAIRS, SEE SPECIAL PROVISIONS.

FOR CONCRETE REPAIR DETAILS, SEE ``TYPICAL CAP, COLUMN & UNDERDECK REPAIR DETAILS''& ``PILE CONCRETE RESTORATION DETAILS'' SHEETS.

FOR FOOTING, COLUMN, AND STRUT REPAIR DETAILS, SEE ``PILE FOOTING RESTORATION' SHEET.

FOR PILE CONCRETE RESTORATION, SEE SPECIAL PROVISIONS.

FOR FRP PROTECTIVE SYSTEM, SEE SPECIAL PROVISIONS.

FOR FRP PROTECTIVE SYSTEM DETAILS AND UNDERWATER MORTAR REPAIRS, SEE ``PILE FRP PROTECTIVE SYSTEM DETAILS'' SHEET.

- ERI EPOXY RESIN INJECTION
- FRP PROTECTIVE SYSTEM
- SHOTCRETE REPAIRS
- PILE FOOTING RESTORATION  $\times \times$

▲ FRP PROTECTIVE SYSTEM BELOW WATERLINE MAY INCLUDE APPROVED UNDERWATER MORTAR REPAIRS