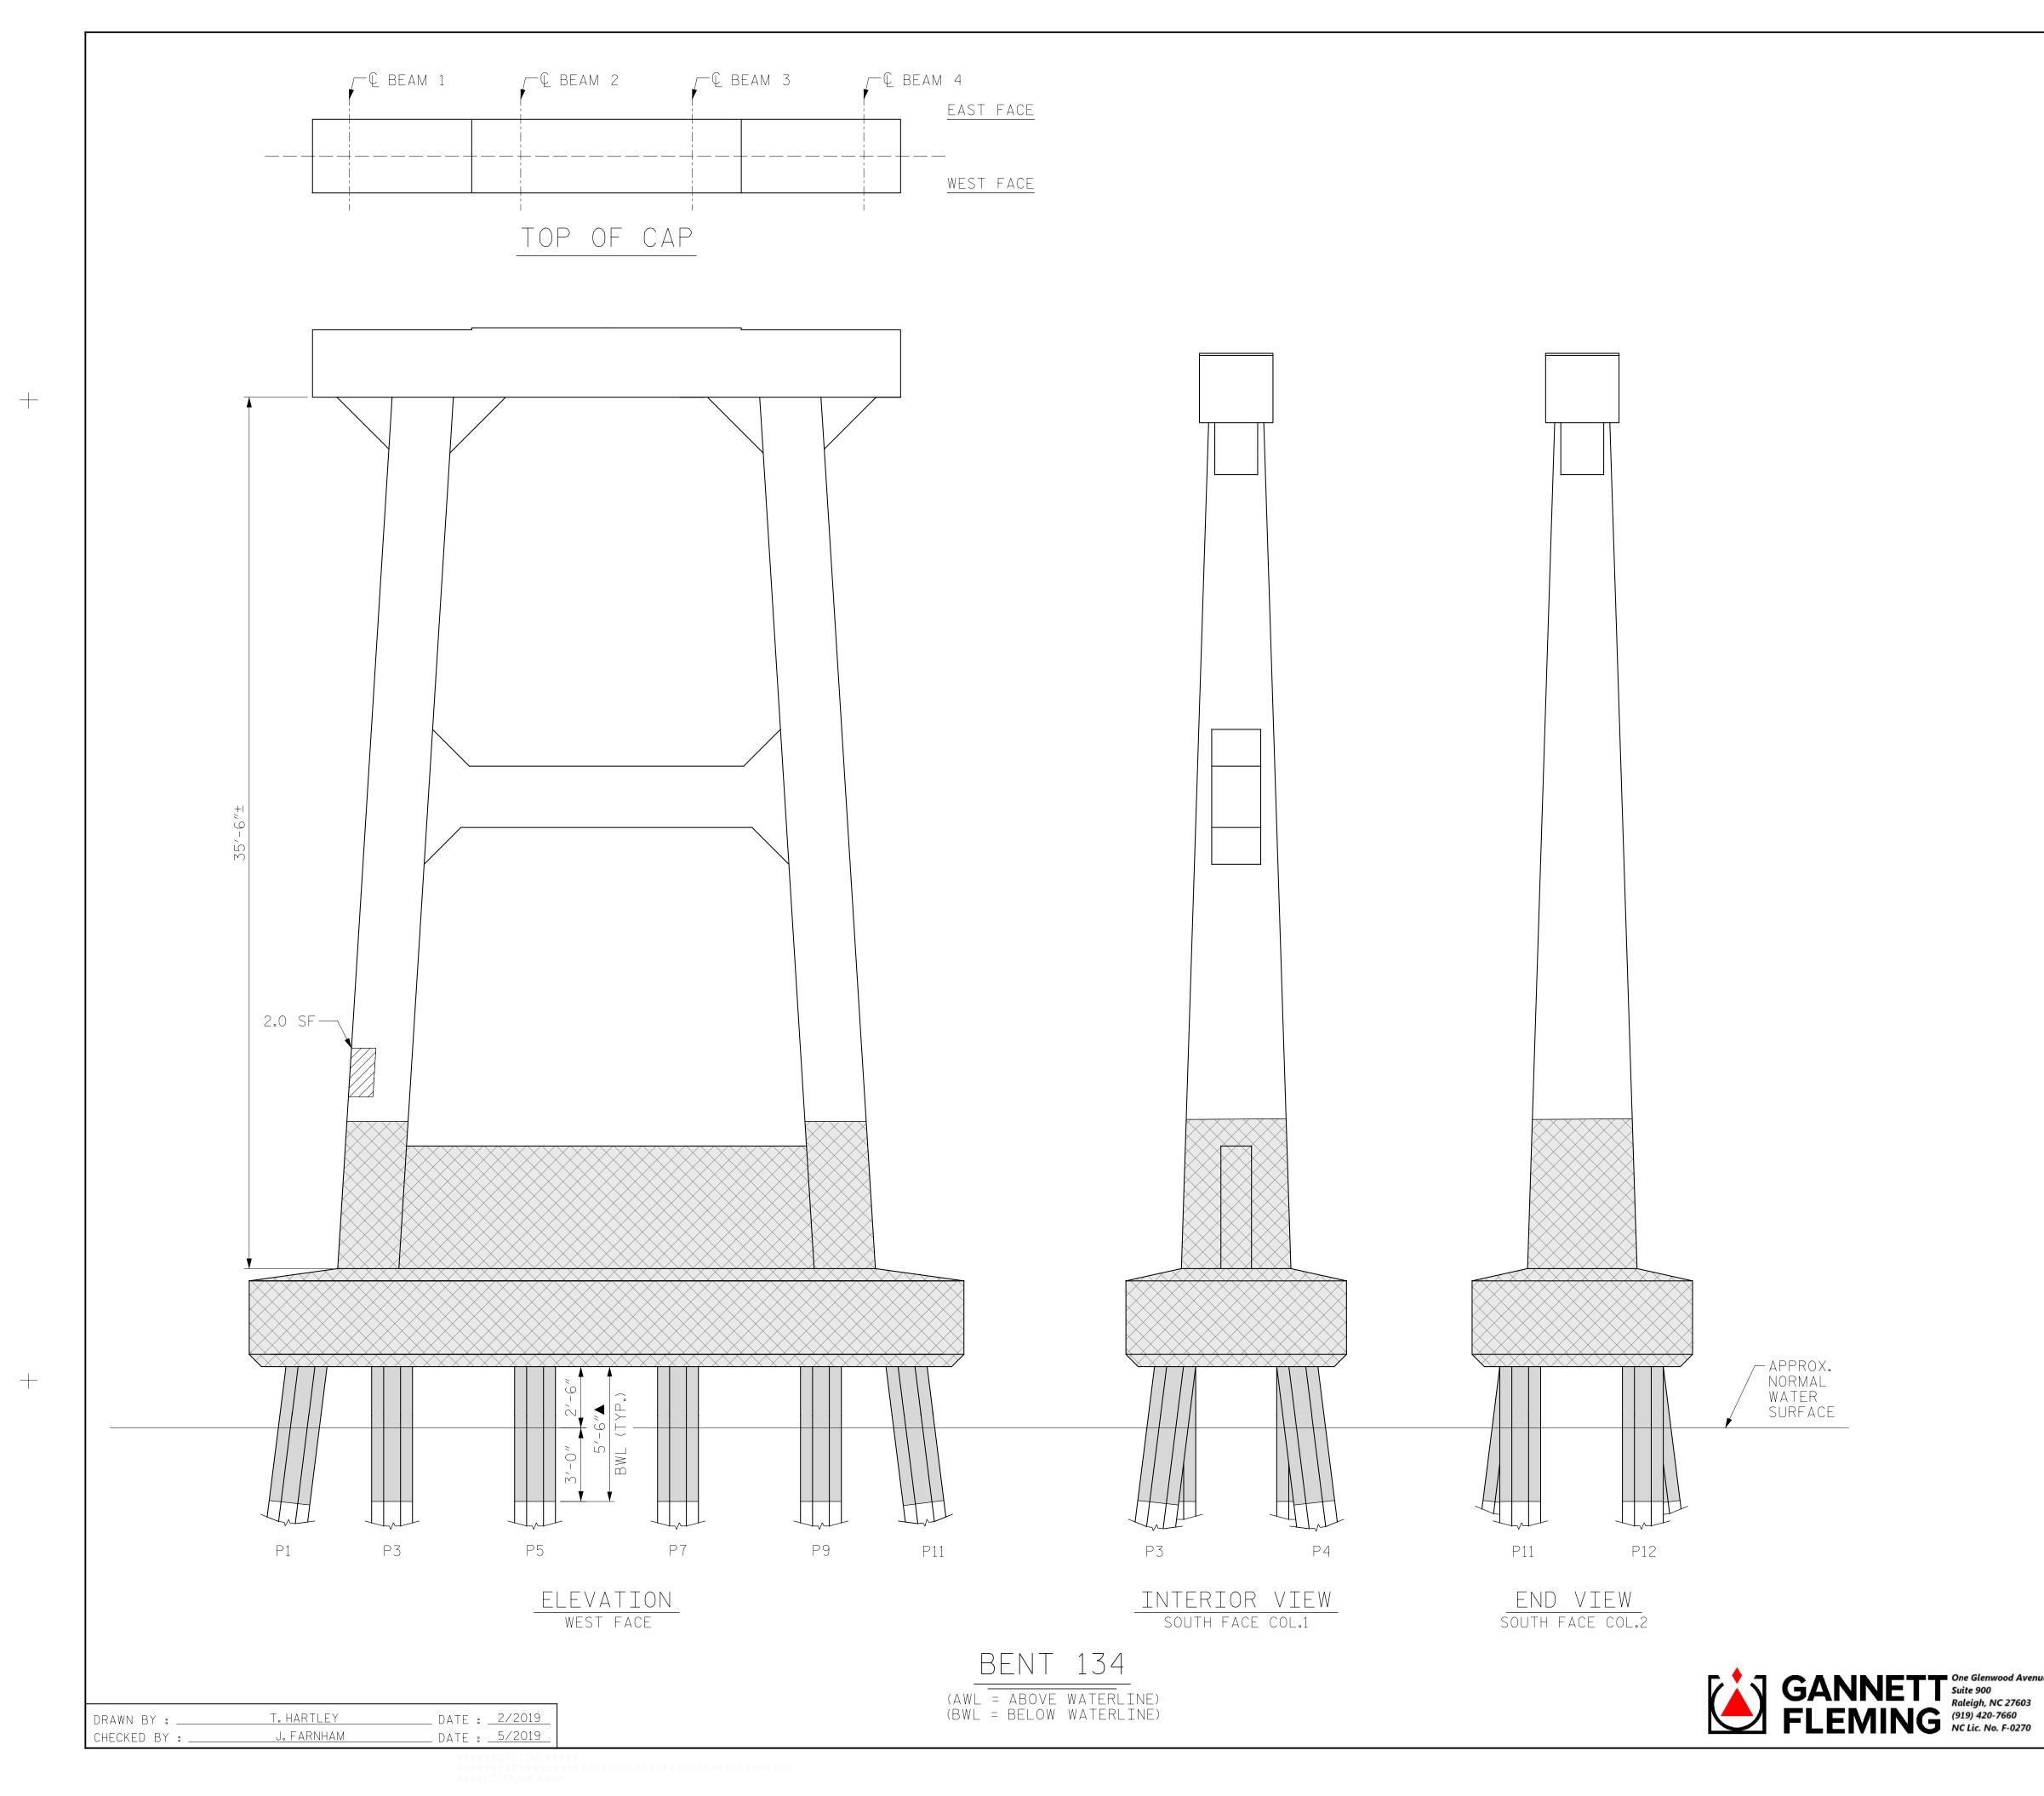

AS-BUILT REPAIR QUANTITY TABLE

| В                         | ENT 1    | 34      |        |    |
|---------------------------|----------|---------|--------|----|
| CAP REPAIRS               | ESTIMATE |         | ACTUAL |    |
| SHOTCRETE REPAIRS         | - SF     | - CF    | SF     | CF |
| EPOXY RESIN INJECTION     | - LF     |         | LF     |    |
| COLUMN REPAIRS            | ESTIMATE |         | ACTUAL |    |
| SHOTCRETE REPAIRS         | 49.4 SF  | 24.7 CF | SF     | CF |
| EPOXY RESIN INJECTION     | - LF     |         |        | LF |
| PILE REPAIRS              | ESTIMATE |         | ACTUAL |    |
| FRP PROTECTIVE SYSTEM AWL | - SF     |         | SF     |    |
| FRP PROTECTIVE SYSTEM BWL | 363.0 SF |         | SF     |    |

FOR CAP REPAIRS: VALUES IN CHART REPRESENT ESTIMATED REPAIR TOTALS AFTER REMOVAL OF UNSOUND CONCRETE, MIN. OF 1"BEHIND REBAR AND MIN. 2"CL TO SAWCUT. SEE REPAIR DETAILS.

## NOTES:

REPAIR LOCATIONS AND ESTIMATE OF QUANTITIES ARE GIVEN WITH THE BEST INFORMATION AVAILABLE. IF ADDITIONAL REPAIRS NOT SHOWN ON THE DRAWINGS ARE DEEMED NECESSARY BY THE ENGINEER THE CONTRACTOR SHALL NOTE ON THE DRAWINGS THE APPROXIMATE LOCATION AND DESCRIPTION OF THE REPAIRS AND ADJUST THE ACTUAL QUANTITIES ENTERED INTO THE REPAIR QUANTITY TABLE.

- FOR SHOTCRETE REPAIRS, SEE SPECIAL PROVISIONS.
- FOR CONCRETE REPAIR DETAILS, SEE "TYPICAL CAP, COLUMN & UNDERDECK REPAIR DETAILS" & "PILE CONCRETE RESTORATION DETAILS" SHEETS.
- FOR FOOTING, COLUMN, AND STRUT REPAIR DETAILS, SEE "PILE FOOTING RESTORATION" SHEET.
- FOR PILE CONCRETE RESTORATION, SEE SPECIAL PROVISIONS.
- FOR FRP PROTECTIVE SYSTEM, SEE SPECIAL PROVISIONS.
- FOR FRP PROTECTIVE SYSTEM DETAILS AND UNDERWATER MORTAR REPAIRS, SEE "PILE FRP PROTECTIVE SYSTEM DETAILS" SHEET.

ERI - EPOXY RESIN INJECTION

- FRP PROTECTIVE SYSTEM

- SHOTCRETE REPAIRS

- PILE FOOTING RESTORATION

♠ FRP PROTECTIVE SYSTEM BELOW WATERLINE MAY INCLUDE APPROVED UNDERWATER MORTAR REPAIRS

HB-0017 PROJECT NO. DARE COUNTY 270009 BRIDGE NO.\_

STATE OF NORTH CAROLINA DEPARTMENT OF TRANSPORTATION RALEIGH

> BENT 134 WEST FACE

SHEET NO REVISIONS NO. BY: DATE: DATE: DOCUMENT NOT CONSIDERED FINAL UNLESS ALL SIGNATURES COMPLETED TOTAL SHEETS

Ein BML Jr 7/14/2022 ACB8082119D74CD...