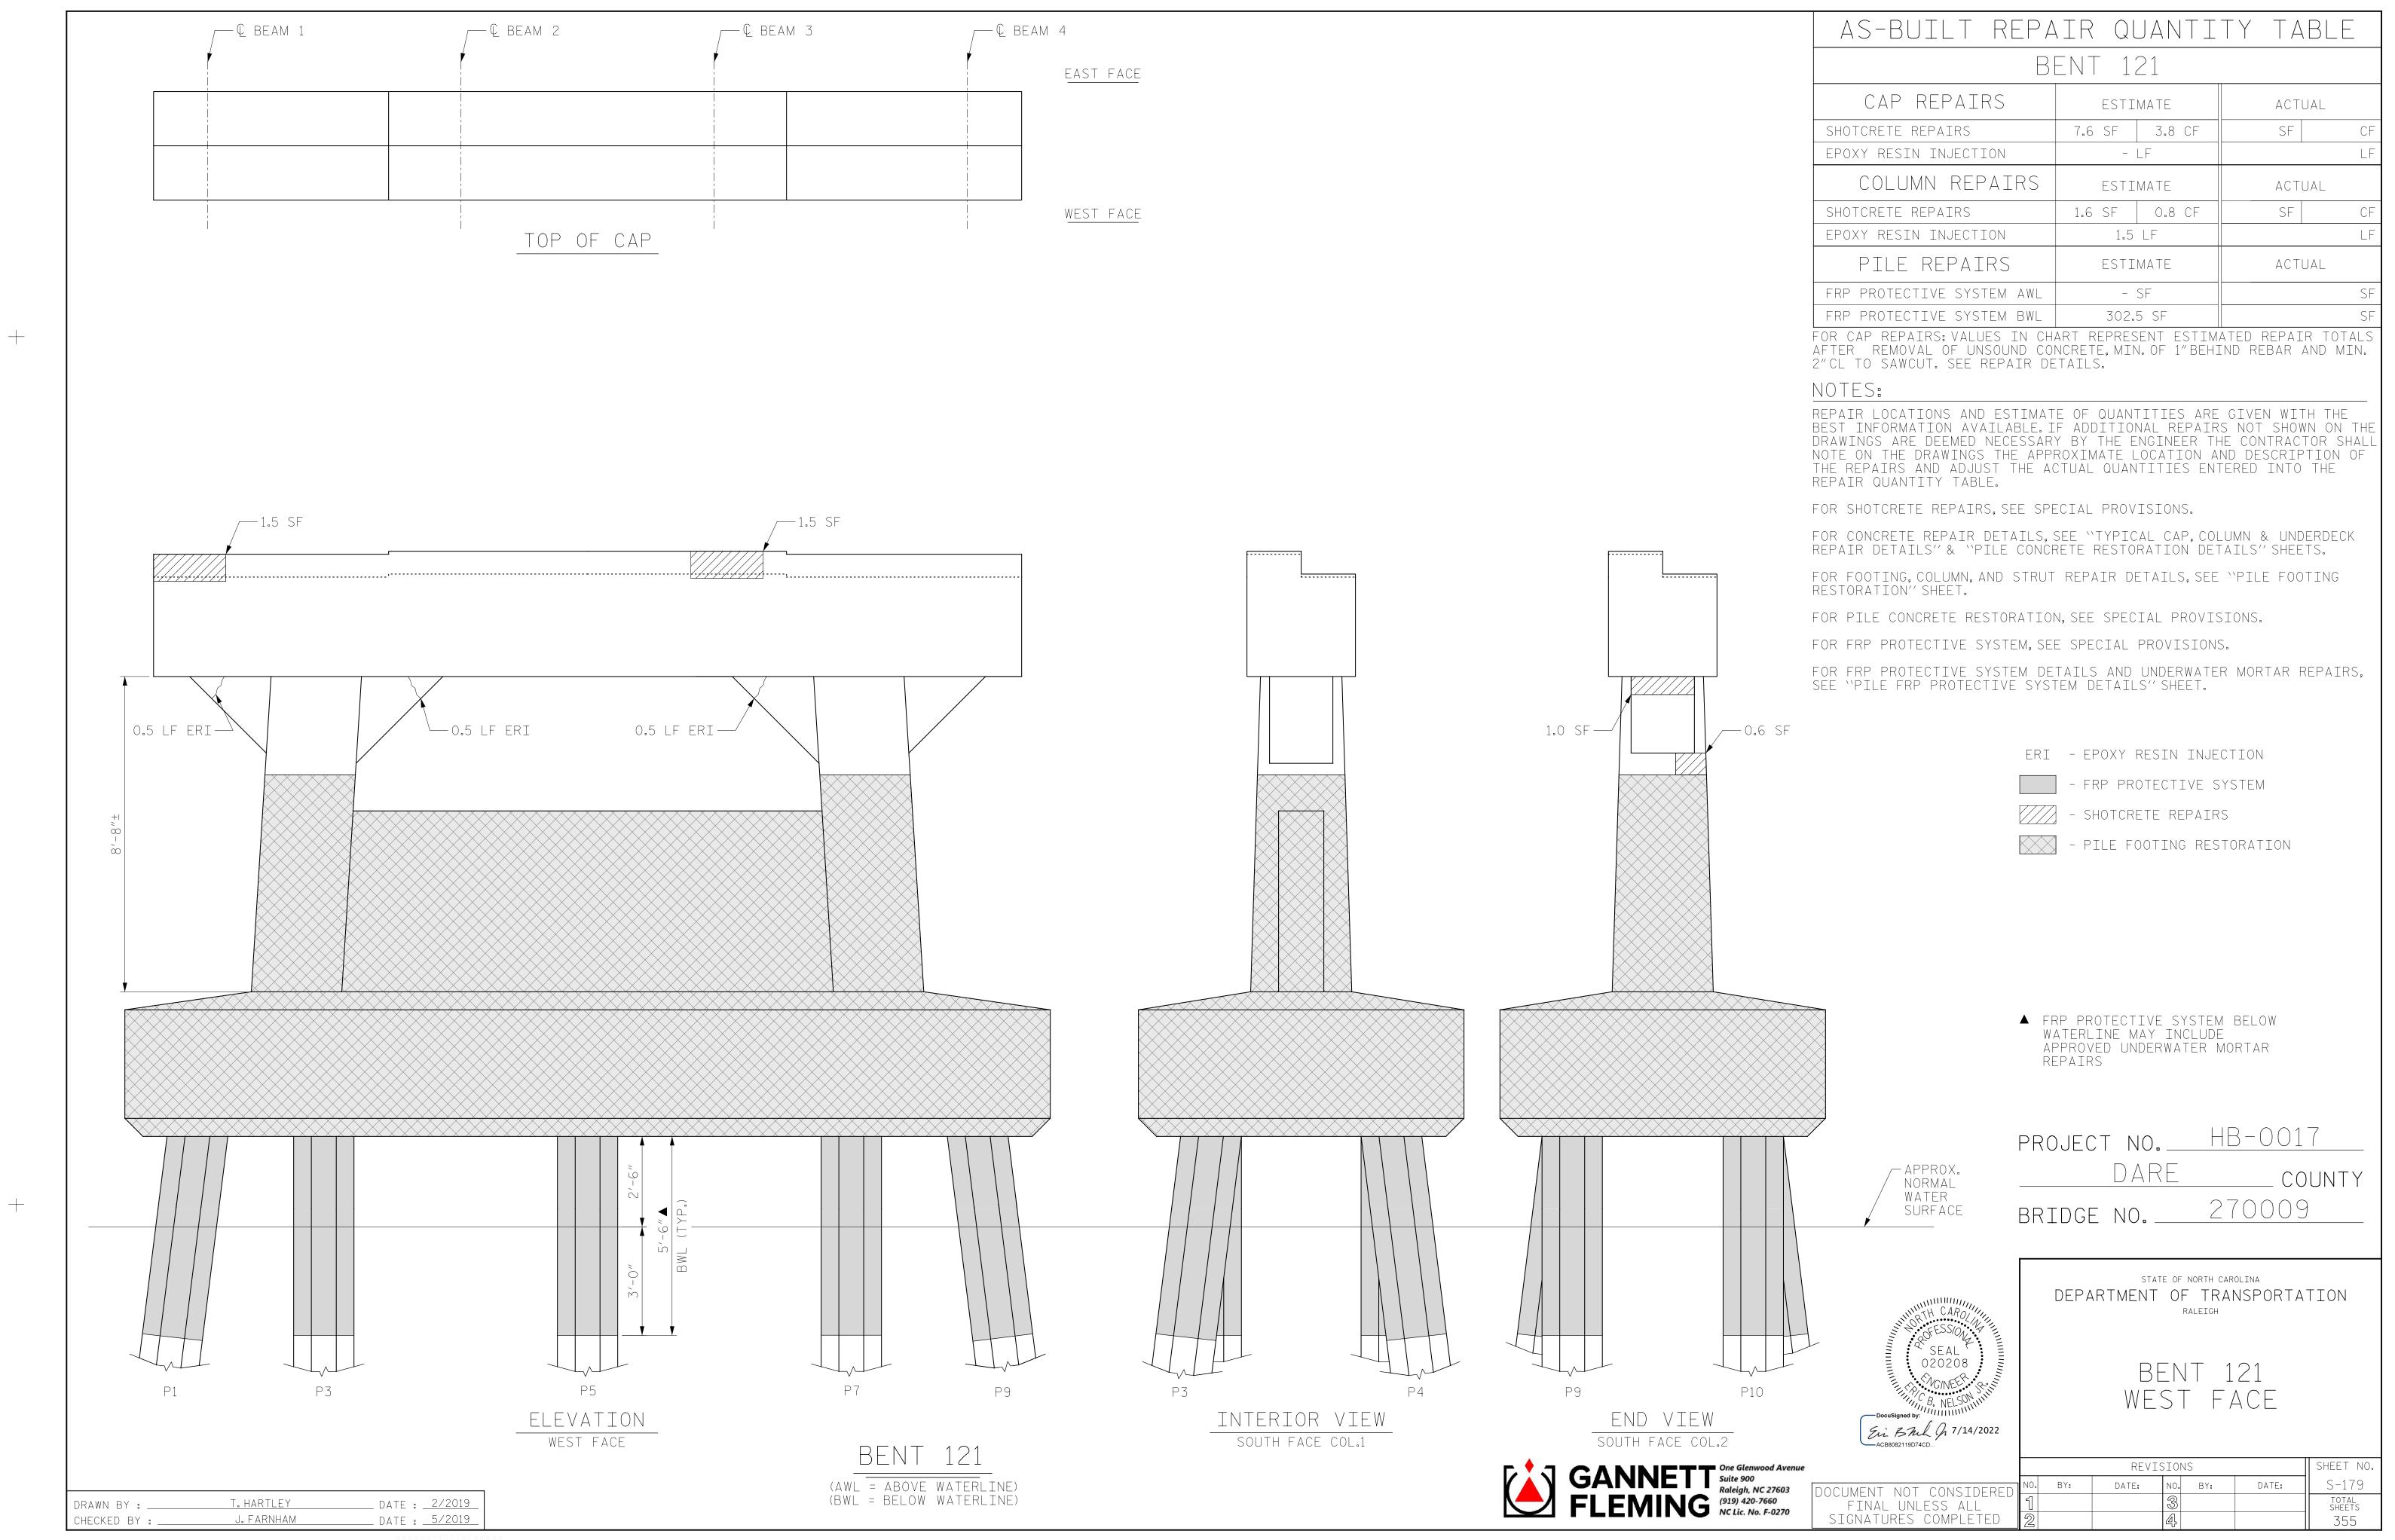

| IR QU           | JANTI                                                                         | TY TA                                                                                                               | BLE                                                                                                               |
|-----------------|-------------------------------------------------------------------------------|---------------------------------------------------------------------------------------------------------------------|-------------------------------------------------------------------------------------------------------------------|
| BENT 121        |                                                                               |                                                                                                                     |                                                                                                                   |
| ESTIMATE ACTUAL |                                                                               | JAL                                                                                                                 |                                                                                                                   |
| 7.6 SF          | 3.8 CF                                                                        | SF                                                                                                                  | CF                                                                                                                |
| _               | LF                                                                            | LF                                                                                                                  |                                                                                                                   |
| ESTIMATE        |                                                                               | ACTUAL                                                                                                              |                                                                                                                   |
| 1.6 SF          | 0.8 CF                                                                        | SF                                                                                                                  | CF                                                                                                                |
| 1.5 LF          |                                                                               |                                                                                                                     | LF                                                                                                                |
| ESTIMATE        |                                                                               | ACTUAL                                                                                                              |                                                                                                                   |
| - SF            |                                                                               | SF                                                                                                                  |                                                                                                                   |
| 302.5 SF        |                                                                               | SF                                                                                                                  |                                                                                                                   |
|                 | ENT 1,2<br>ESTI<br>7.6 SF<br>-<br>ESTI<br>1.6 SF<br>1.5<br>ESTI<br>-<br>302.2 | ENT 121<br>ESTIMATE<br>7.6 SF 3.8 CF<br>- LF<br>ESTIMATE<br>1.6 SF 0.8 CF<br>1.5 LF<br>ESTIMATE<br>- SF<br>302.5 SF | ESTIMATE ACTO<br>7.6 SF 3.8 CF SF<br>- LF<br>ESTIMATE ACTO<br>1.6 SF 0.8 CF SF<br>1.5 LF<br>ESTIMATE ACTO<br>- SF |