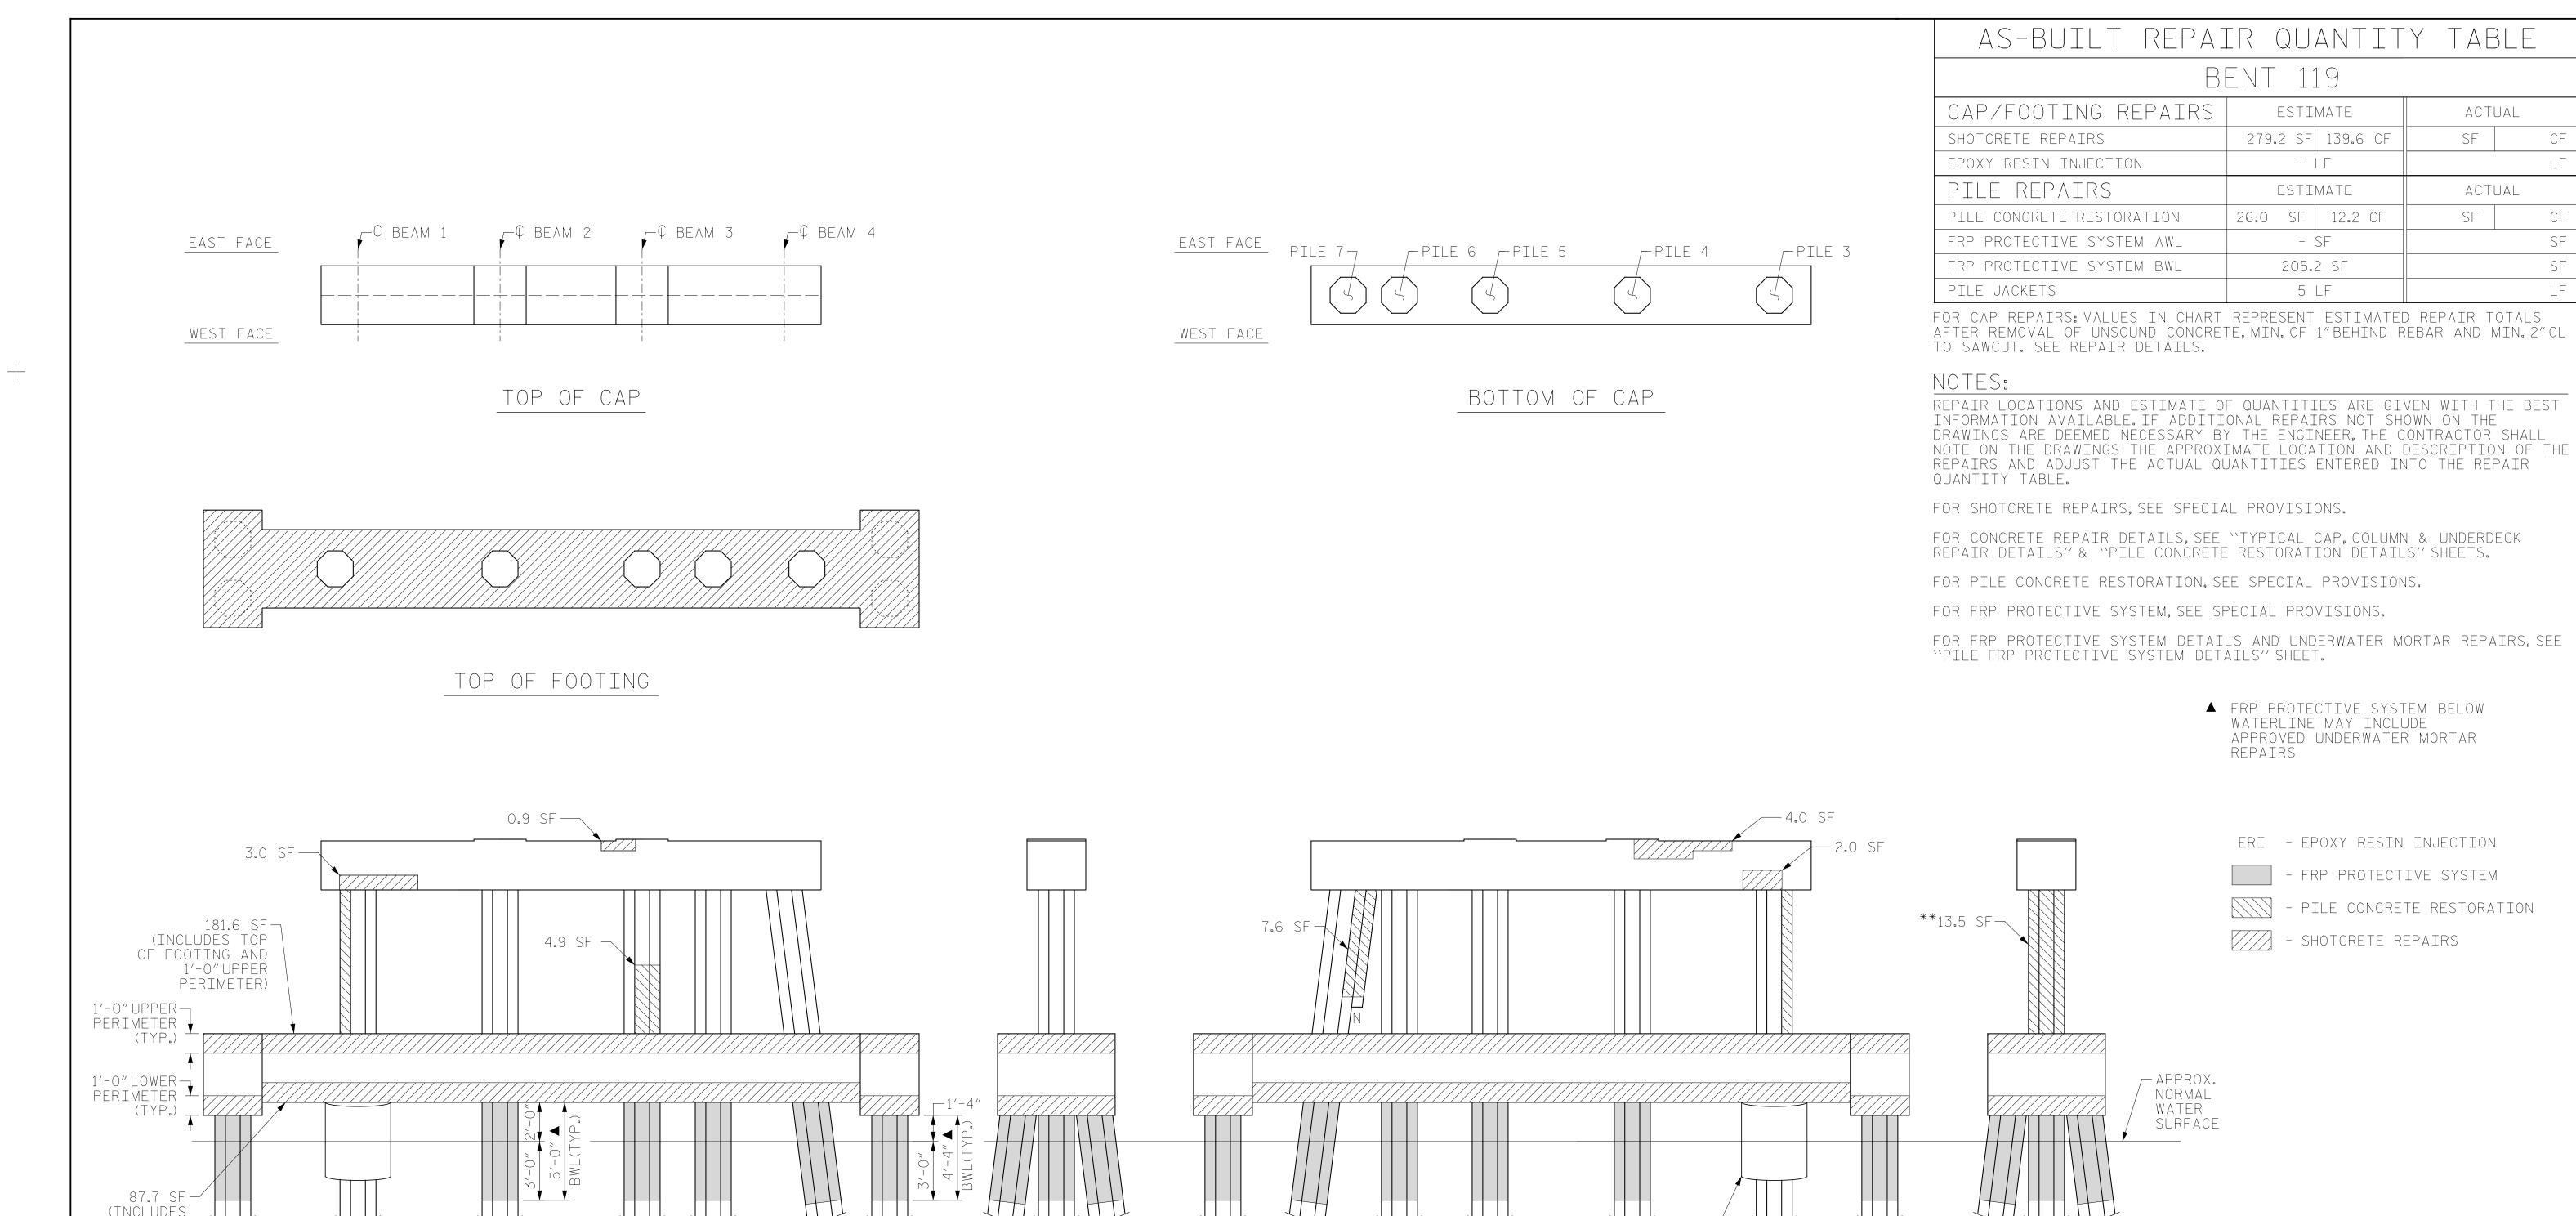

BENT 119

P8 P7 P9

END VIEW

SOUTH FACE

P9

Р6

P5

ELEVATION

EAST FACE

Р4

(AWL = ABOVE WATERLINE) (BWL = BELOW WATERLINE)
(\*\*QUANTITY INCLUDES ADJACENT REPAIRS) Ein BML (p 7/14/2022

P2 P3 P1

END VIEW

NORTH FACE

STATE OF NORTH CAROLINA DEPARTMENT OF TRANSPORTATION

RALEIGH

HB-0017

COUNTY

BENT 119

SHEET NO REVISIONS NO. BY: DATE: DATE: OCUMENT NOT CONSIDERED FINAL UNLESS ALL SIGNATURES COMPLETED TOTAL SHEETS 355

GANNETT One Glenwood Avenus Suite 900
Raleigh, NC 27603
FLEMING (919) 420-7660
NC Lic. No. F-0270

∠PROPOSED PILE JACKET (SEE "PILE REPAIR SPLICE AND JACKET" DETAIL SHEET)

T. HARTLEY \_ DATE : <u>2/2019</u> DRAWN BY : \_ DATE : <u>5/2019</u> J. FARNHAM CHECKED BY : \_

Р3

Ρ4

P5

ELEVATION

WEST FACE

Р6

Р8

1'-0" LOWER

PERIMETER)

- FRP PROTECTIVE SYSTEM - PILE CONCRETE RESTORATION

PROJECT NO.

APPROX.

NORMAL WATER

SURFACE

REPAIRS

BENT 119

ESTIMATE

279.2 SF 139.6 CF

- LF

ESTIMATE

26.0 SF | 12.2 CF

- SF

205.2 SF

5 LF

ACTUAL

ACTUAL

SF

SF

- SHOTCRETE REPAIRS

▲ FRP PROTECTIVE SYSTEM BELOW WATERLINE MAY INCLUDE

APPROVED UNDERWATER MORTAR

ERI - EPOXY RESIN INJECTION

270009 BRIDGE NO.

DARE