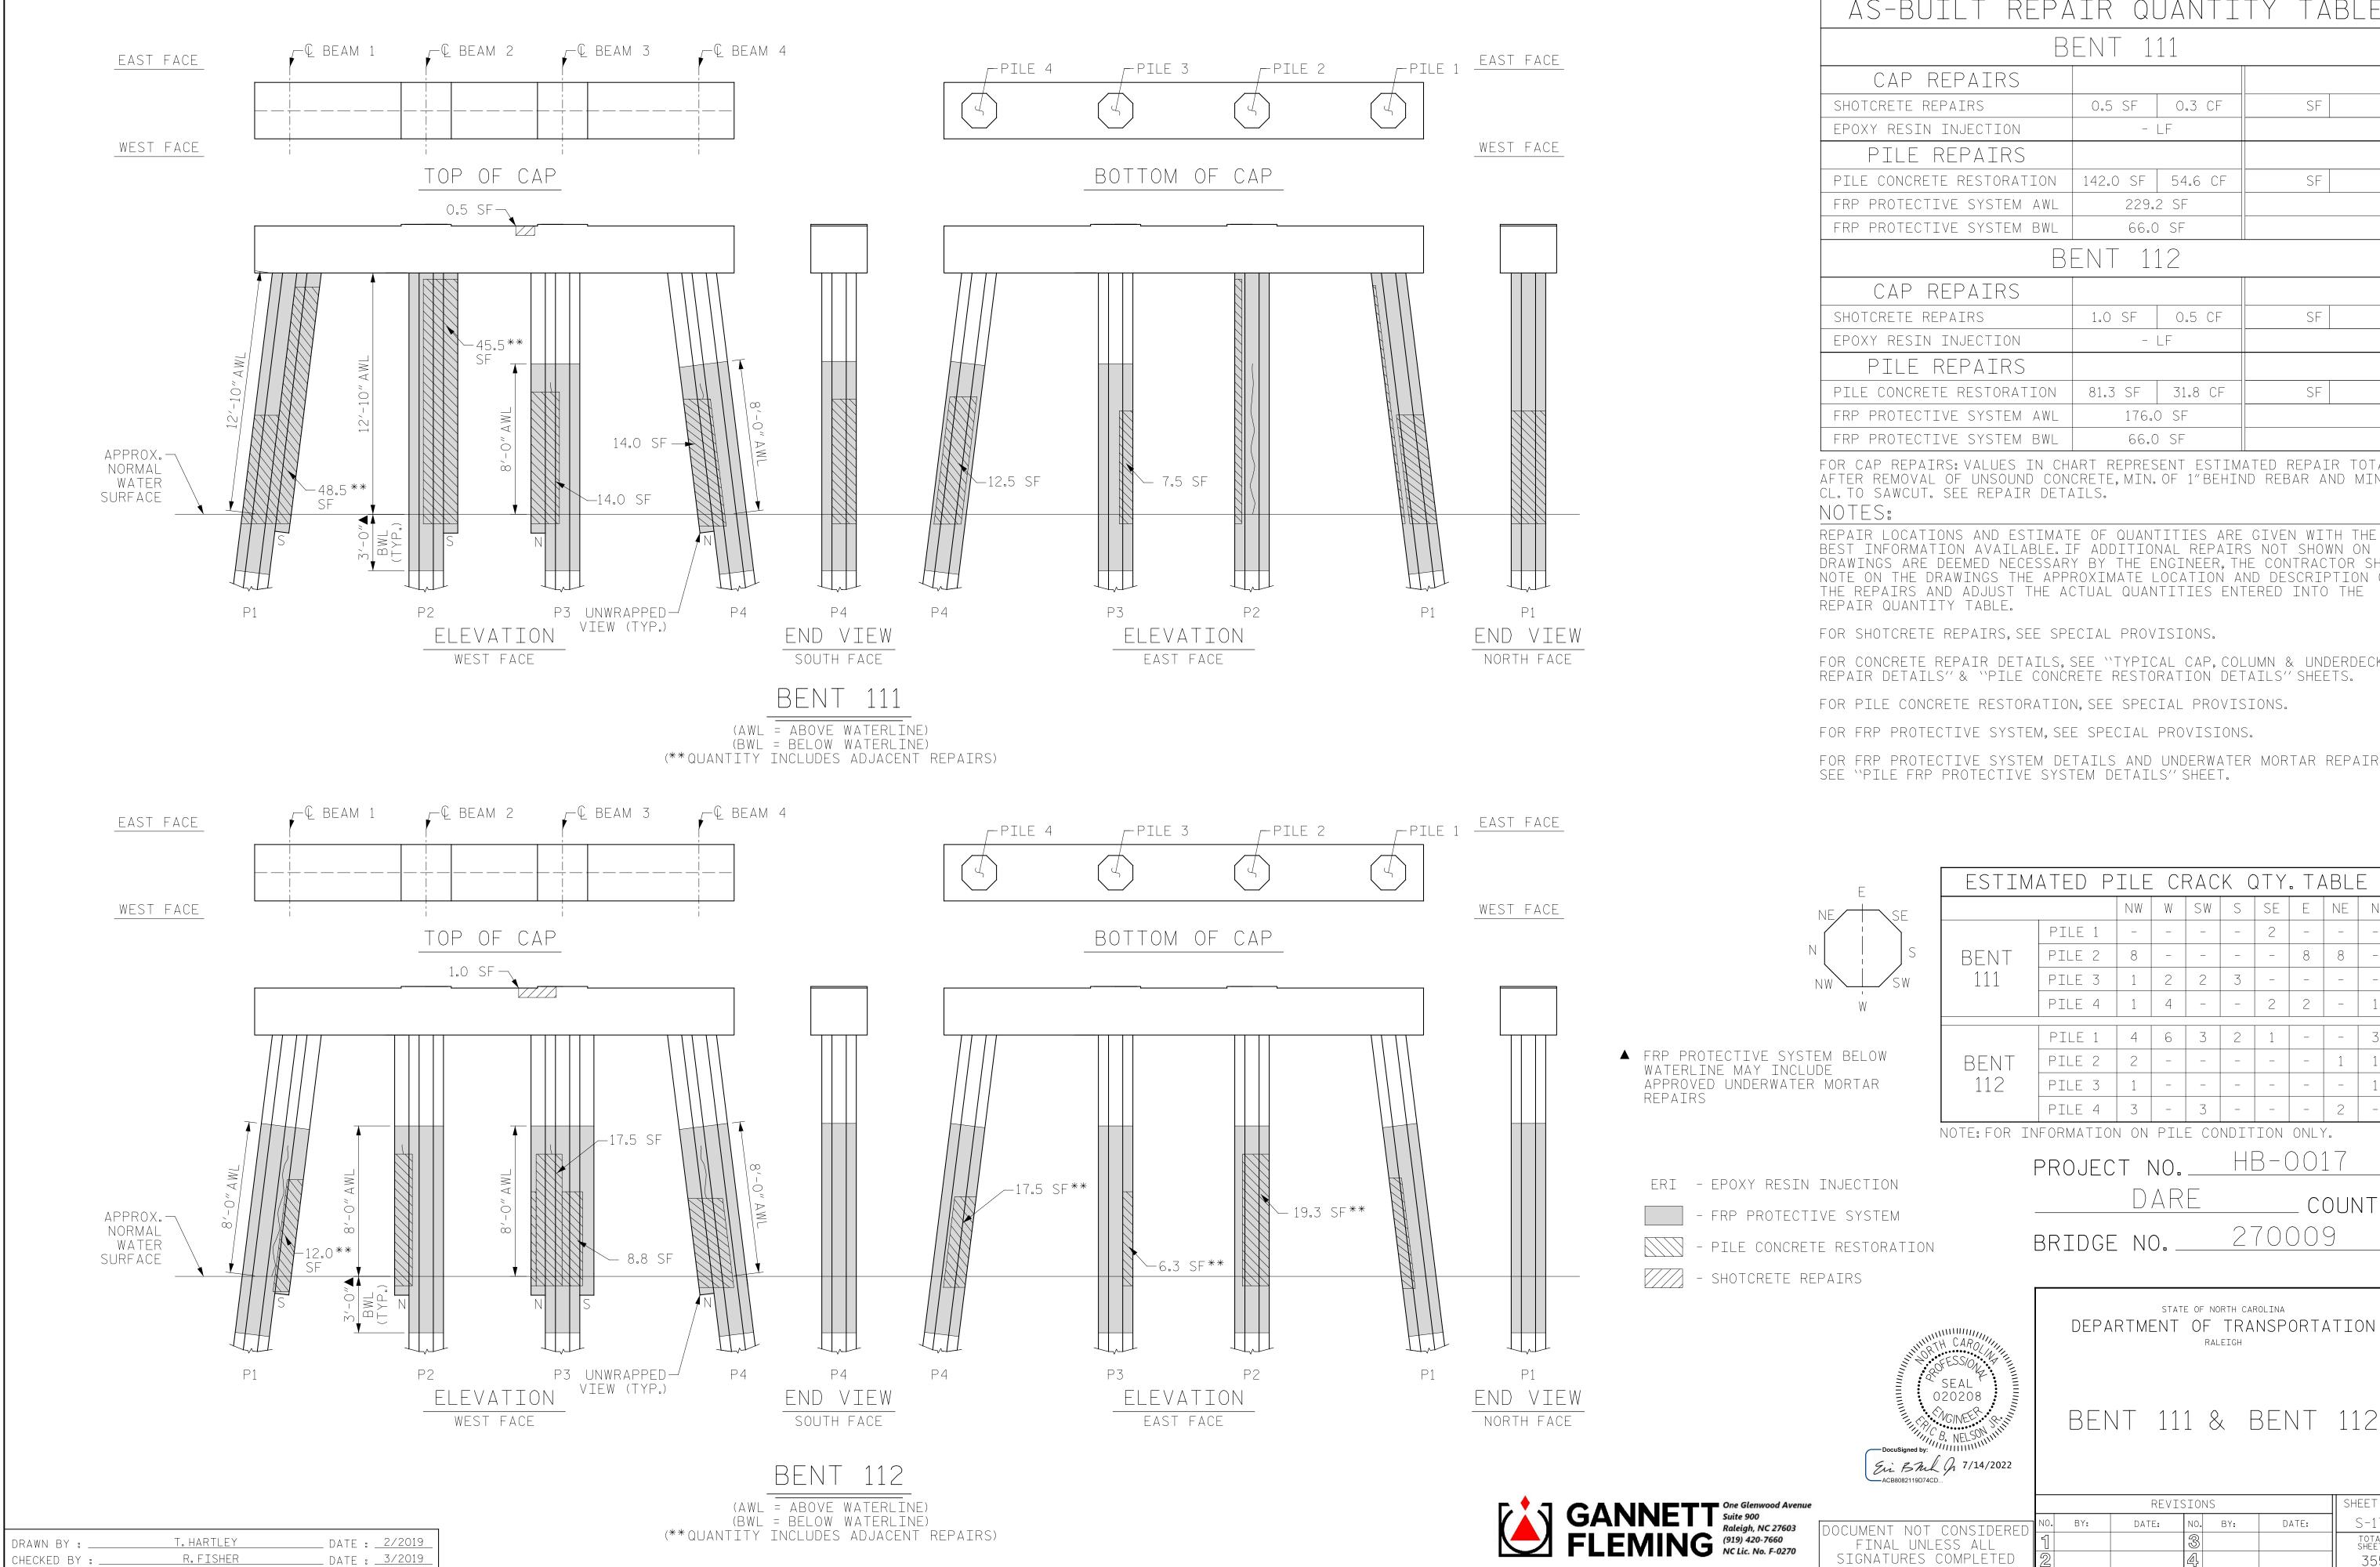

CHECKED BY : \_

AS-BUILT REPAIR QUANTITY TABLE BENT 111 SF 0.5 SF | 0.3 CF - LF SF PILE CONCRETE RESTORATION | 142.0 SF | 54.6 CF FRP PROTECTIVE SYSTEM AWL 229.2 SF FRP PROTECTIVE SYSTEM BWL 66.0 SF BENT 112 SF 1.0 SF 0.5 CF - LF

FOR CAP REPAIRS: VALUES IN CHART REPRESENT ESTIMATED REPAIR TOTALS AFTER REMOVAL OF UNSOUND CONCRETE, MIN. OF 1"BEHIND REBAR AND MIN. 2 CL. TO SAWCUT. SEE REPAIR DETAILS.

81.3 SF | 31.8 CF

176.0 SF

66.0 SF

SF

REPAIR LOCATIONS AND ESTIMATE OF QUANTITIES ARE GIVEN WITH THE BEST INFORMATION AVAILABLE. IF ADDITIONAL REPAIRS NOT SHOWN ON THE DRAWINGS ARE DEEMED NECESSARY BY THE ENGINEER, THE CONTRACTOR SHALL NOTE ON THE DRAWINGS THE APPROXIMATE LOCATION AND DESCRIPTION OF THE REPAIRS AND ADJUST THE ACTUAL QUANTITIES ENTERED INTO THE

FOR SHOTCRETE REPAIRS, SEE SPECIAL PROVISIONS.

FOR CONCRETE REPAIR DETAILS, SEE "TYPICAL CAP, COLUMN & UNDERDECK REPAIR DETAILS" & "PILE CONCRETE RESTORATION DETAILS" SHEETS.

FOR PILE CONCRETE RESTORATION, SEE SPECIAL PROVISIONS.

FOR FRP PROTECTIVE SYSTEM, SEE SPECIAL PROVISIONS.

FOR FRP PROTECTIVE SYSTEM DETAILS AND UNDERWATER MORTAR REPAIRS, SEE "PILE FRP PROTECTIVE SYSTEM DETAILS" SHEET.

| ESTIMATED PILE CRACK QTY. TABLE              |        |    |   |    |   |    |   |    |   |
|----------------------------------------------|--------|----|---|----|---|----|---|----|---|
|                                              |        | NW | W | SW | S | SE | E | NE | Ν |
| BENT<br>111                                  | PILE 1 | _  | _ |    | _ | 2  | _ | _  | - |
|                                              | PILE 2 | 8  | ı | 1  | _ | 1  | 8 | 8  | - |
|                                              | PILE 3 | 1  | 2 | 2  | 3 |    | _ | _  | _ |
|                                              | PILE 4 | 1  | 4 | _  | _ | 2  | 2 | _  | 1 |
|                                              |        |    |   |    |   |    |   |    |   |
| BENT<br>112                                  | PILE 1 | 4  | 6 | 3  | 2 | 1  | _ | _  | 3 |
|                                              | PILE 2 | 2  | _ | -  | _ | -  | _ | 1  | 1 |
|                                              | PILE 3 | 1  | ı | I  | _ | I  | _ | _  | 1 |
|                                              | PILE 4 | 3  | - | 3  | _ | -  | _ | 2  | - |
| OTE: FOR INFORMATION ON PILE CONDITION ONLY. |        |    |   |    |   |    |   |    |   |

DARE COUNTY

270009 BRIDGE NO.

> STATE OF NORTH CAROLINA DEPARTMENT OF TRANSPORTATION RALEIGH

BENT 111 & BENT 112

SHEET NO REVISIONS NO. BY: DATE: DATE: BY: OCUMENT NOT CONSIDERED FINAL UNLESS ALL SIGNATURES COMPLETED TOTAL SHEETS 355